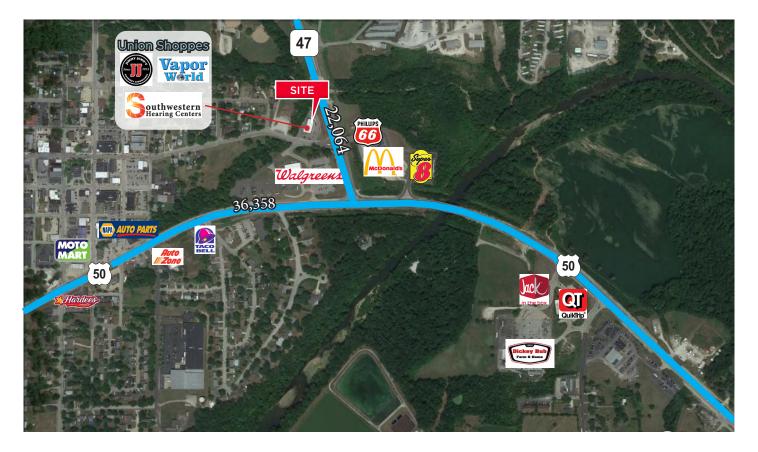

#### **Property Highlights**

- Union Shoppes' strategic location at the intersection of Hwy 47 & E Main Street provides visibility to over 50,000 cars/day from Hwy 47 & Hwy 50 while maintaining the important connection to Union's downtown area via E Main.
- Fast growing Union has a population of over 10,000 residents, 350 businesses, and is home to East Central College
- Location on Hwy 47 provides visibility and access to important customer base moving between Union and Washington, MO
- AVAILABLE ENDCAP with ample parking could provide potential for Drive-Up, ATM, or dropoff.

#### **Traffic Counts**

Hwy 47 - 22,064 VPD | Hwy 50 - 36,358 VPD

**David Wirth** +1 314 925 2916 david.wirth@cushwake.com

Kyle Pershing

+1 314 236 5471 kyle.pershing@cushwake.com

7700 Forsyth Blvd, Suite 1210 St. Louis, Missouri main +1 314 862 7100 **cushmanwakefield.com** 

#### Aerial

**David Wirth** +1 314 925 2916 david.wirth@cushwake.com **Kyle Pershing** +1 314 236 5471 kyle.pershing@cushwake.com 7700 Forsyth Blvd, Suite 1210 St. Louis, Missouri main +1 314 862 7100 cushmanwakefield.com