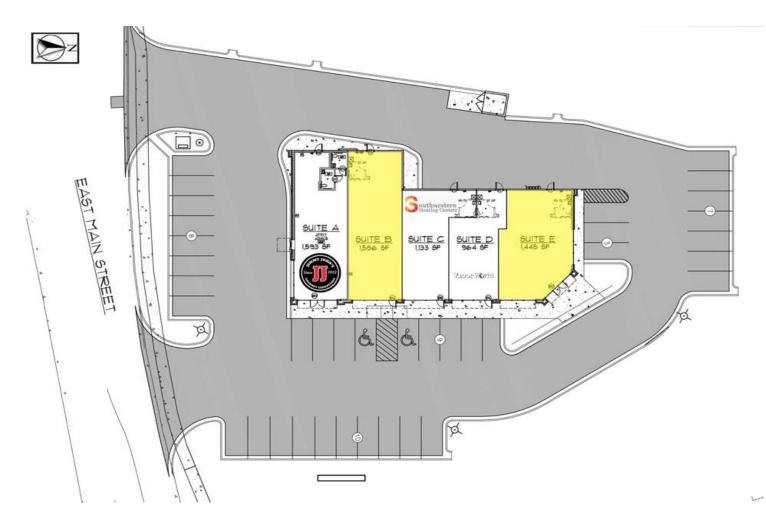

#### Site Plan

| Suite | SF    | Tenant                       | Suite | SF    | Tenant      |
|-------|-------|------------------------------|-------|-------|-------------|
| А     | 1,593 | Jimmy Johns                  | D     | 964   | Vapor World |
| В     | 1,556 | AVAILABLE                    | E     | 1,445 | AVAILABLE   |
| С     | 1,133 | Southwestern Hearing Centers |       |       |             |