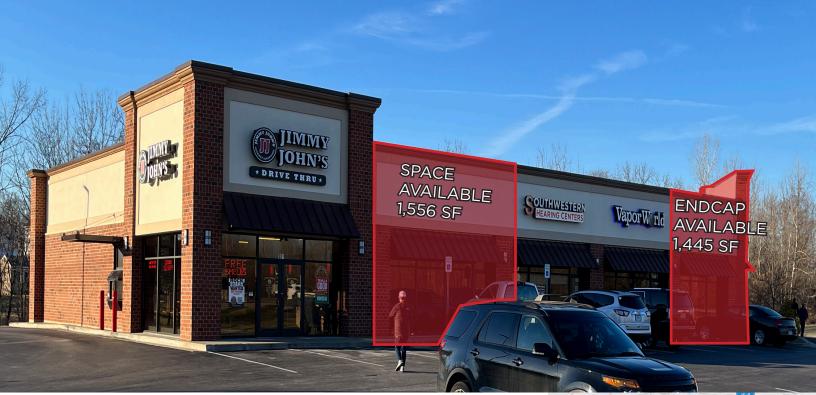

### 1,445 - 1,556 SF Available

#### **Property Highlights**

- Union Shoppes' strategic location at the intersection of Hwy 47 & E Main Street provides visibility to over 50,000 cars/day from Hwy 47 & Hwy 50 while maintaining the important connection to Union's downtown area via E Main.
- Fast growing Union has a population of over 10,000 residents, 350 businesses, and is home to East Central College
- Location on Hwy 47 provides visibility and access to important customer base moving between Union and Washington, MO
- AVAILABLE ENDCAP with ample parking could provide potential for Drive-Up, ATM, or dropoff.