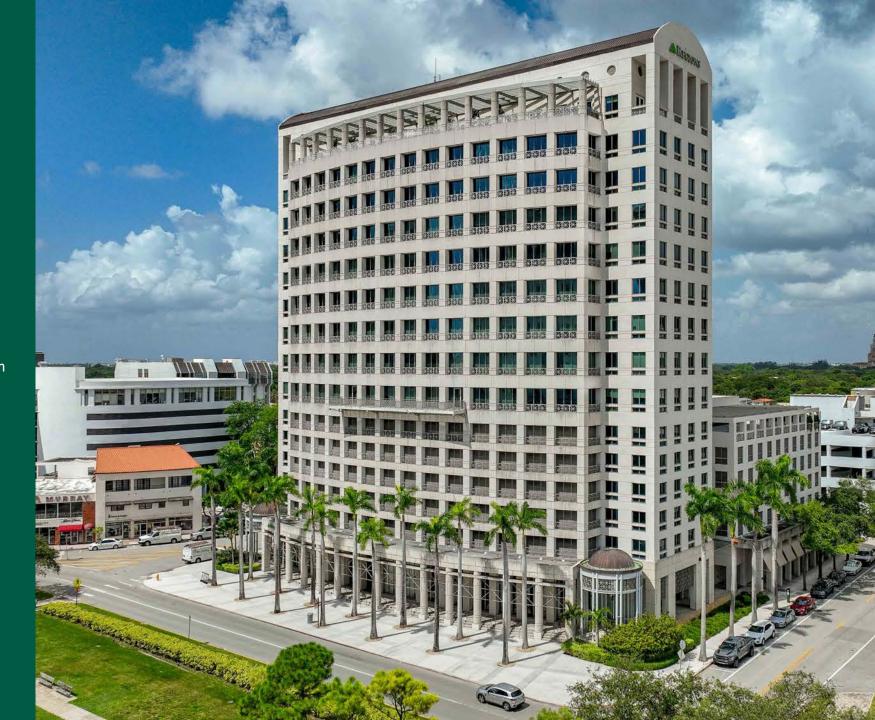

## 2800 Ponce de Leon

8,353 SF Restaurant Space / 525 SF Cafe Available

#### Address:

2800 Ponce de Leon, Coral Gables FL, 33134

#### **Building Size:** +/- 146,202 SF

Lease Rate: UPON REQUEST

#### **HIGHLIGHTS**

- High visibility along busy intersection
- Building recently completed \$7mm renovation
- Space faces east providing shade in afternoon
- Abundant covered parking 475 spaces