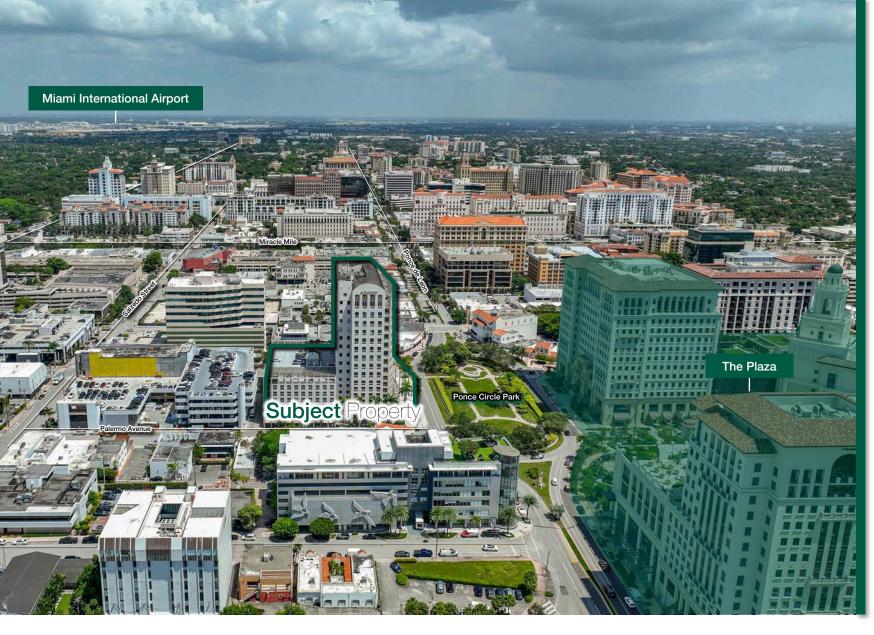

#### LOCATION DESCRIPTION

The subject property is located on the corner of Sevilla Ave and Ponce de Leon facing Ponce Circle Park. Directly across the park is The Plaza Coral Gables, a mixed-use project with a 264-key Loews Hotel, 500,000 SF of office space, 150,000 SF of retail and 2,000 parking spaces.

#### Sevilla Avenue

Palermo Avenue

2800 Ponce de Leon Michael Sullivan Co-Founder

Email

Michael@Verticalremia.com (305) 606-3070

Office (305) 532-6100

Mobile

Lyle Stern Co-Founder