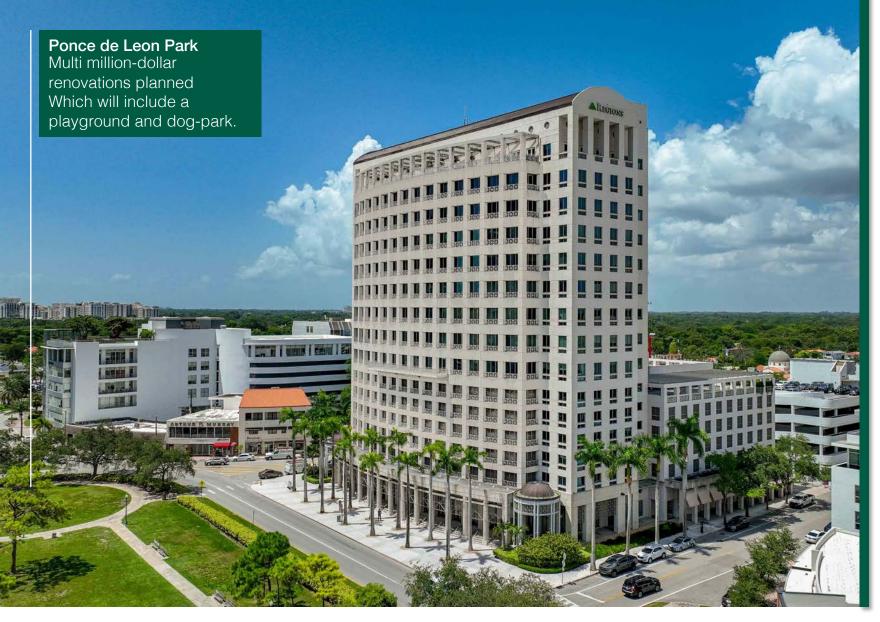

#### LOCATION DESCRIPTION

The subject property is located on the corner of Sevilla Ave and Ponce de Leon facing Ponce Circle Park. Directly across the park is The Plaza Coral Gables, a mixed-use project with a 264-key Loews Hotel, 500,000 SF of office space, 150,000 SF of retail and 2,000 parking spaces.