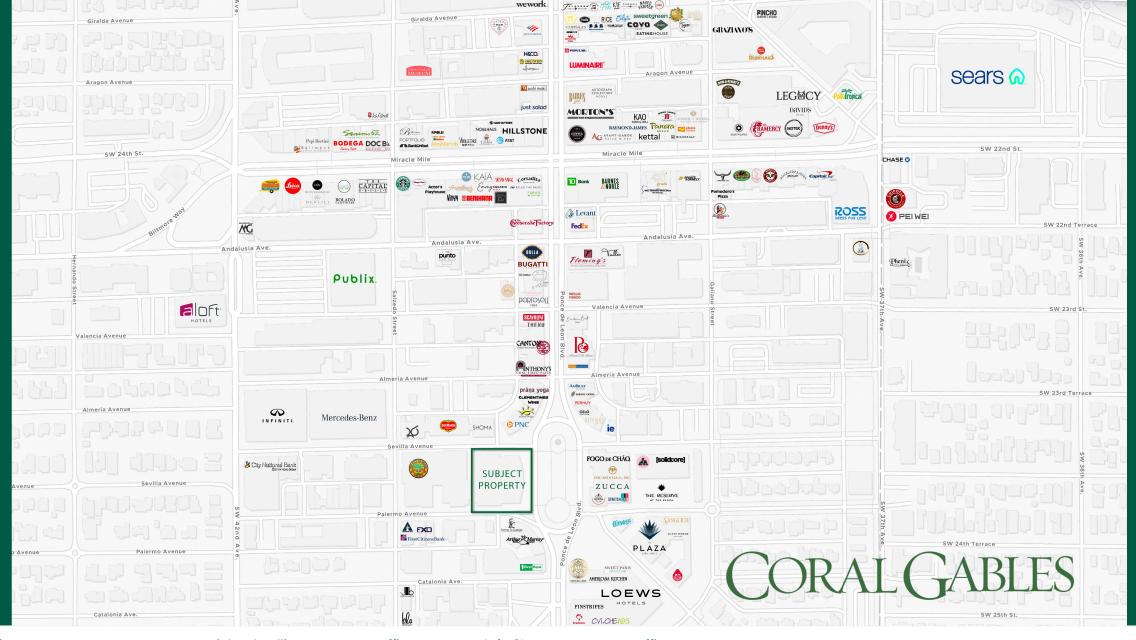

This premium property attracts substantial daytime foot traffic, primarily due to its immediate proximity to a dense hub of office buildings, all comfortably within walking distance.

Situated in one of Miami's wealthiest neighborhoods, Ponce de Leon finds itself in distinguished company, surrounded by an elite collection of top-tier restaurants such as Hillstone, Motek, Bouchon by Thomas Keller, Zits Sum, Emmy Squared Pizza, Luca Osteria, Ceviche 105, Tap 42, Pura Vida, and Vinya Table. This site benefits further from its location directly across the street from the prestigious Loews Hotel.

#### LOCATION DESCRIPTION

The subject property is located on the corner of Sevilla Ave and Ponce de Leon facing Ponce Circle Park. Directly across the park is The Plaza Coral Gables, a mixed-use project with a 264-key Loews Hotel, 500,000 SF of office space, 150,000 SF of retail and 2,000 parking spaces.