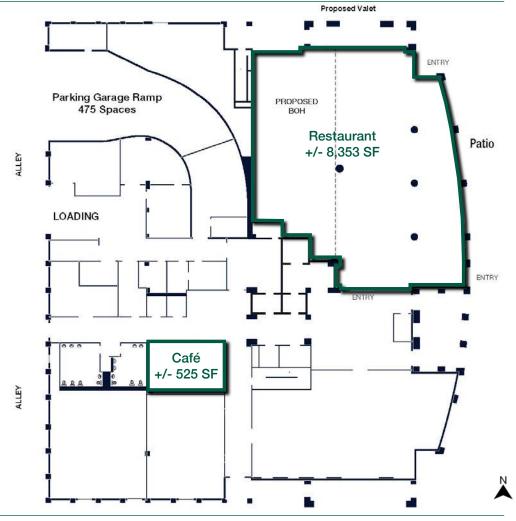

#### **Space Sizes:**

Restaurant – 8,353 SF (Indoor) Large outdoor seating potential with city approval Café - 525 SF

Suggested Use: Retail | F&B

# The restaurant.

Dining in the garden

Total Interior: +/- 8,353 SF

Interior Dining: +/- 5,853 SF

BOH: Kitchen, office,

restrooms, dry storage, cold

storage: +/- 2,500SF

Outdoor Dining: +/- 1,240 SF