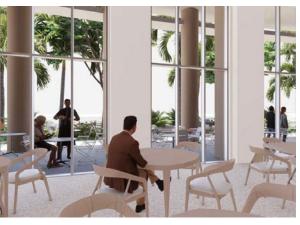

# The restaurant.

Dining in the garden

Total Interior: +/- 8,353 SF

Interior Dining: +/- 5,853 SF

BOH: Kitchen, office,

restrooms, dry storage, cold

storage: +/- 2,500SF

Outdoor Dining: +/- 1,240 SF