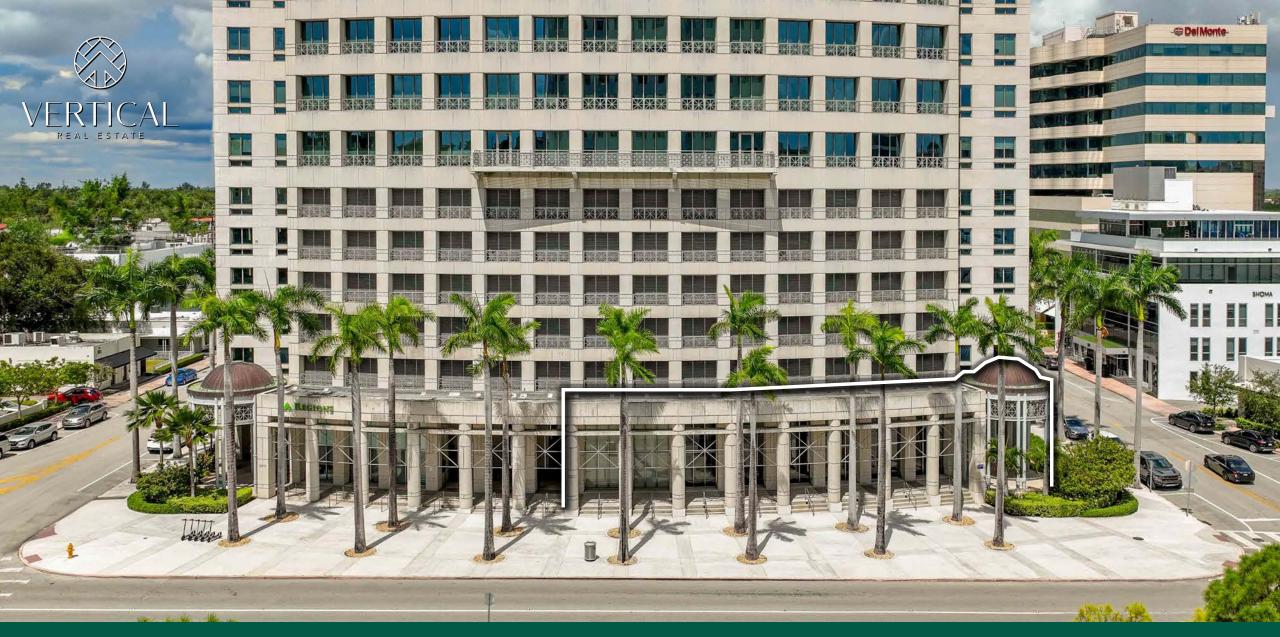

## 2800 Ponce de Leon

8,353 SF Restaurant Space / 525 SF Cafe Available

#### **Space Sizes:**

Restaurant – 8,353 SF (Indoor) Large outdoor seating potential with city approval Café - 525 SF

Suggested Use: Retail | F&B

#### **HIGHLIGHTS**

- High visibility along busy intersection
- Building recently completed \$7mm renovation
- Space faces east providing shade in afternoon
- Abundant covered parking 475 spaces