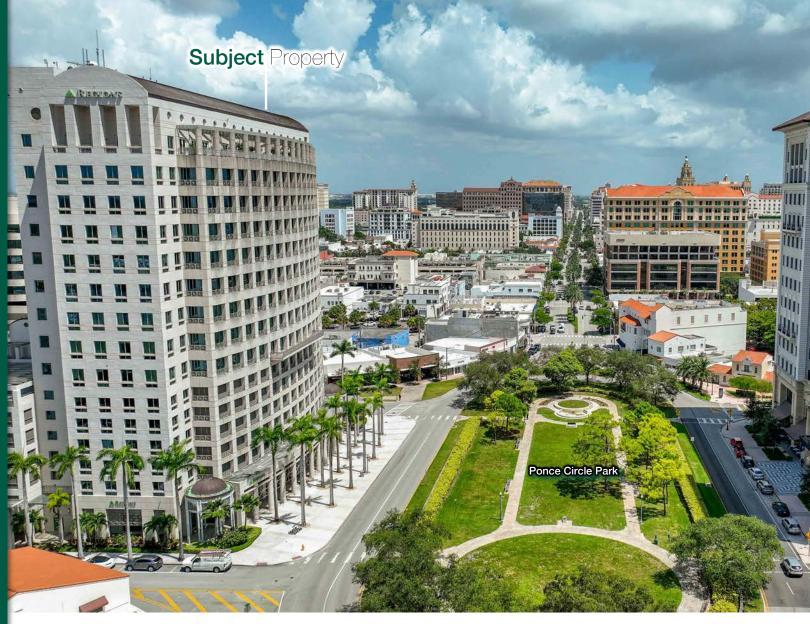

## **OPPORTUNITY OVERVIEW**

Vertical Real Estate is thrilled to present an unparalleled opportunity to lease groundfloor retail space, superbly located along Ponce De Leon Avenue in the lively core of Coral Gables.

This premium property attracts substantial daytime foot traffic, primarily due to its immediate proximity to a dense hub of office buildings, all comfortably within walking distance.

Situated in one of Miami's wealthiest neighborhoods, Ponce de Leon finds itself in distinguished company, surrounded by an elite collection of top-tier restaurants such as Hillstone, Motek, Bouchon by Thomas Keller, Zits Sum, Emmy Squared Pizza, Luca Osteria, Ceviche 105, Tap 42, Pura Vida, and Vinya Table. This site benefits further from its location directly across the street from the prestigious Loews Hotel.

#### LOCATION DESCRIPTION

The subject property is located on the corner of Sevilla Ave and Ponce de Leon facing Ponce Circle Park. Directly across the park is The Plaza Coral Gables, a mixed-use project with a 264-key Loews Hotel, 500,000 SF of office space, 150,000 SF of retail and 2,000 parking spaces.