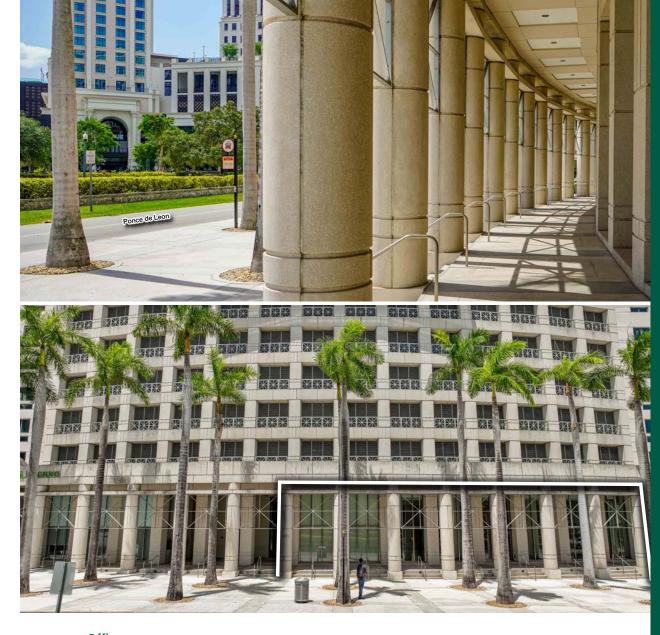

#### LOCATION DESCRIPTION

The subject property is located on the corner of Sevilla Ave and Ponce de Leon facing Ponce Circle Park. Directly across the park is The Plaza Coral Gables, a mixed-use project with a 264-key Loews Hotel, 500,000 SF of office space, 150,000 SF of retail and 2,000 parking spaces.