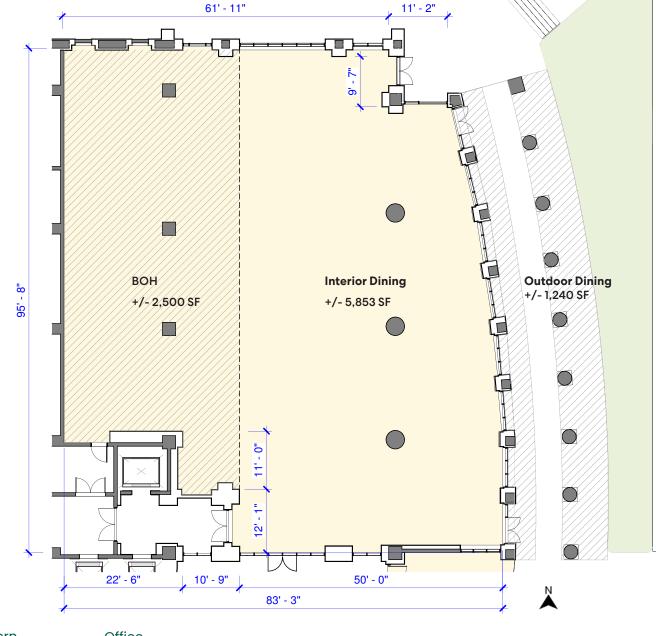

# The restaurant.

Dining in the garden

Total Interior: +/- 8,353 SF

Interior Dining: +/- 5,853 SF

BOH: Kitchen, office,

restrooms, dry storage, cold

storage: +/- 2,500SF

Outdoor Dining: +/- 1,240 SF

#### **Space Sizes:**

Restaurant – 8,353 SF (Indoor) Large outdoor seating potential with city approval Café - 525 SF

Suggested Use: Retail | F&B