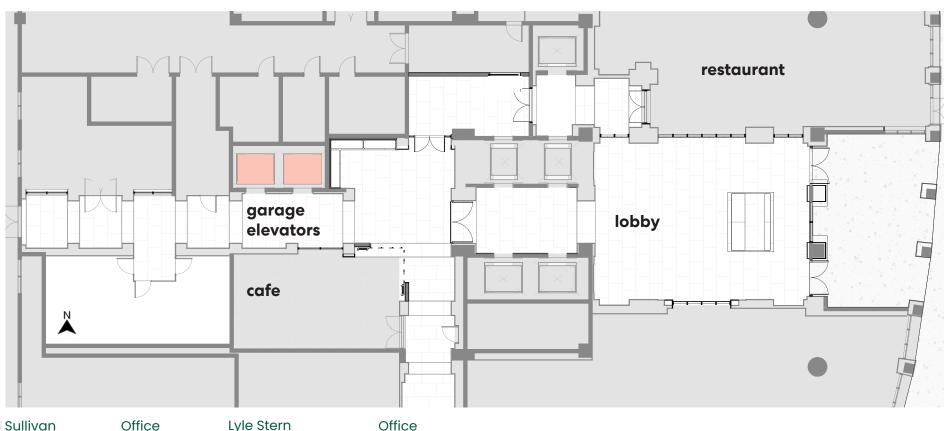

## The cafe. inspired retail

direct access from parking garage elevators to restaurant

2800

Ponce de Leon

Michael Sullivan Co-Founder

Email

Michael@Verticalremia.com (305) 606-3070

Office

# The restaurant.

Dining in the garden

Total Interior: +/- 8,353 SF

Interior Dining: +/- 5,853 SF

BOH: Kitchen, office,

restrooms, dry storage, cold

storage: +/- 2,500SF

Outdoor Dining: +/- 1,240 SF