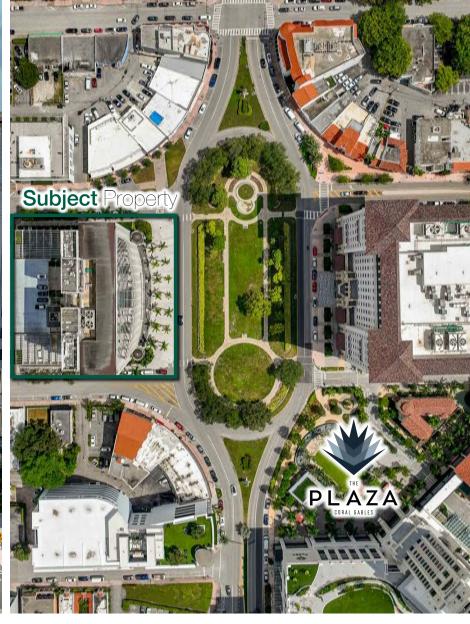

#### LOCATION DESCRIPTION

The subject property is located on the corner of Sevilla Ave and Ponce de Leon facing Ponce Circle Park. Directly across the park is The Plaza Coral Gables, a mixed-use project with a 264-key Loews Hotel, 500,000 SF of office space, 150,000 SF of retail and 2,000 parking spaces.

#### Sevilla Avenue

Palermo Avenue

2800 Ponce de Leon Michael Sullivan Co-Founder

Email

Michael@Verticalremia.com (305) 606-3070

Office (305) 532-6100

Mobile

Lyle Stern Co-Founder