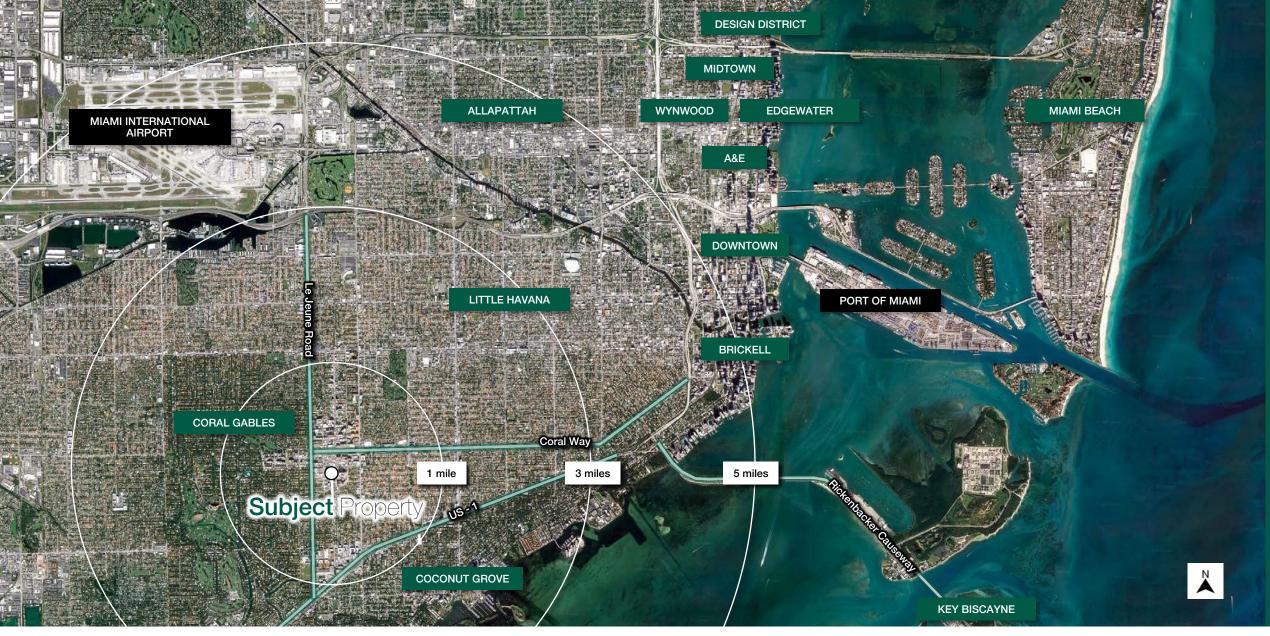

#### Prime Location:

Located minutes from Miami International Airport, Coconut Grove, University of Miami, Downtown Miami, and Brickell Avenue as well as at the confluence of major arteries – US-1, I-95, SR-836, and the Metro-Rail. Coral Gables' accessibility has made it one of the premier and most livable communities in the United States.