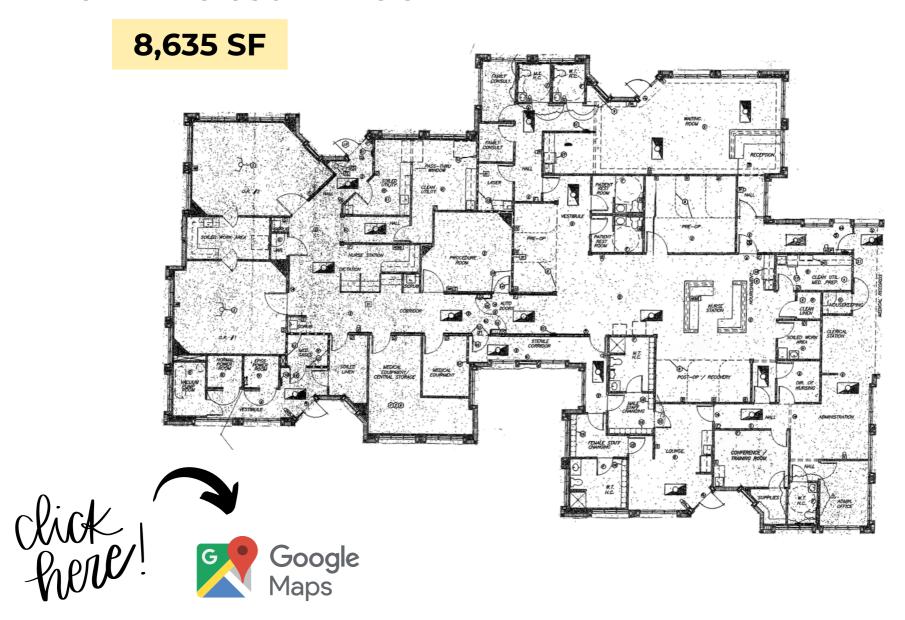

### **BUILDING 850 - FLOOR PLAN**

# COVENTRY SQUARE

850 111TH AVENUE N | NAPLES 34108

| BLDG | SIZE     | BASE RENT | EST. CAM | AVAILABLE | EST. Monthly Total<br>(+ Sales Tax) |
|------|----------|-----------|----------|-----------|-------------------------------------|
| 850  | 8,635 SF | \$32 PSF  | \$11.68  | 9/01/2025 | \$31,431.40                         |