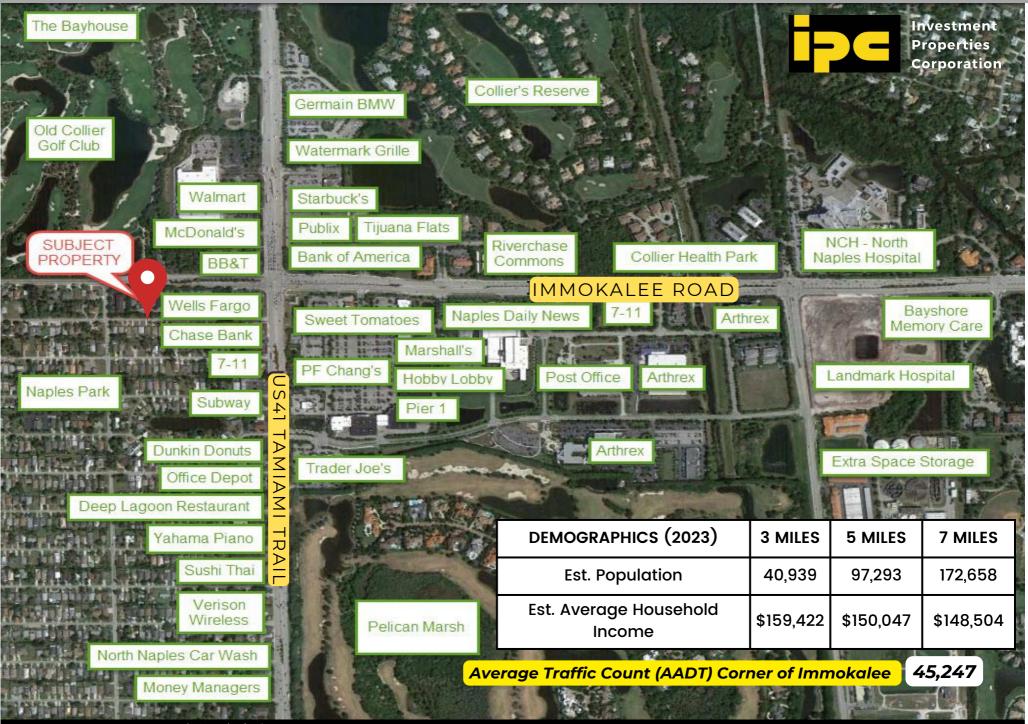

### COVENTRY SQUARE | 860-840 111th AVENUE N | NAPLES 34108

Turnkey free-standing surgical suite available for lease in established
North Naples professional complex. Conveniently located on 111th
Avenue North (Immokalee Road), West of US-41.

Prominent building signage.