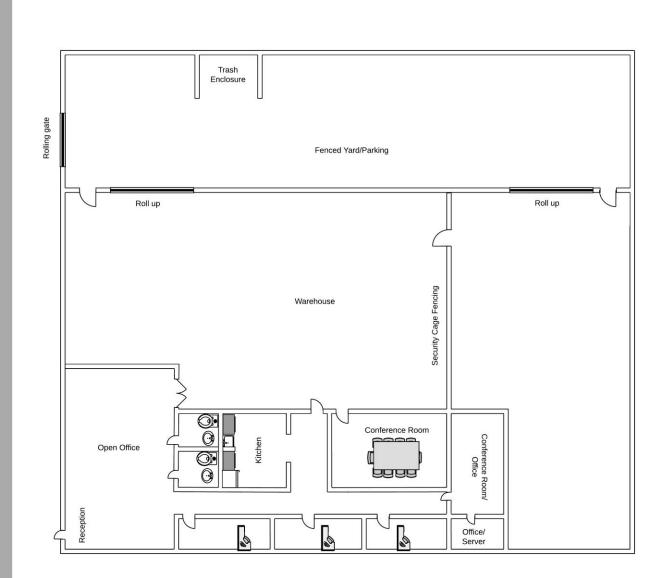

For Lease – Stand-Alone Industrial Building 3230 Osgood Common, Fremont

Building Size: +/-10,000 SF

20% Office balance warehouse

20' Clear Height

Roll up door

**Fenced Yard** 

**Security cameras** 

**Zoning – Service Industrial District (I-S)** 

## For Lease – Stand-Alone Industrial Building 3230 Osgood Common, Fremont

Not to scale/not exact For more information, please contact:

Kevin Peixoto
408-557-0167
kevin@kpacommercial.com
www.kpacommercial.com
Lic. #: 01411086