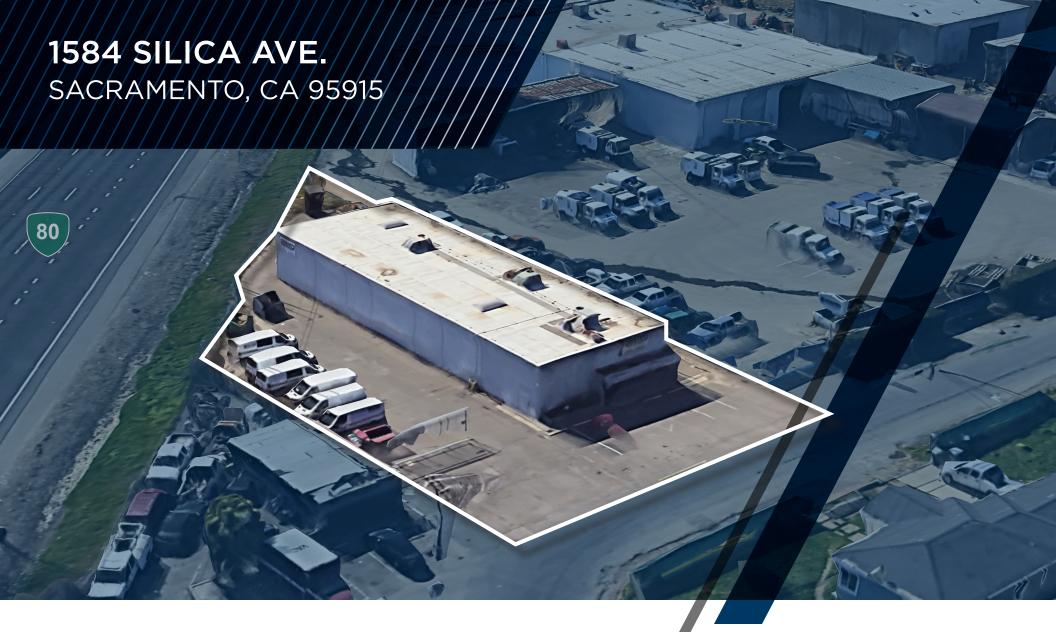

±5,040 SF Commercial Building FOR SALE

Excellent
Freeway Visibility

±5,040 SF

TOTAL BUILDING SIZE

2 GL

LOADING DOORS

**±0.4 ACRES** 

TOTAL SITE SIZE

M-1

ZONING

14'

CLEAR HEIGHT

**CONTACT BROKER** 

SALE PRICE

©2024 Cushman & Wakefield. All rights reserved. The material in this presentation has been prepared solely for information purposes, and is strictly confidential. Any disclosure, use, copying or circulation of this presentation (or the information contained within it) is strictly prohibited, unless you have obtained Cushman & Wakefield's prior written consent. The views expressed in this presentation are the views of the author and do not necessarily reflect the views of Cushman & Wakefield. Neither this presentation nor any part of it shall form the basis of, or be relied upon in connection with any offer, or act as an inducement to enter into any contract or commitment whatsoever. NO REPRESENTATION OR WARRANTY IS GIVEN, EXPRESS OR IMPLIED, AS TO THE ACCURACY OF THE INFORMATION CONTAINED WITHIN THIS PRESENTATION, AND CUSHMAN & WAKEFIELD IS UNDER NO OBLIGATION TO SUBSEQUENTLY CORRECT IT IN THE EVENT OF ERRORS.