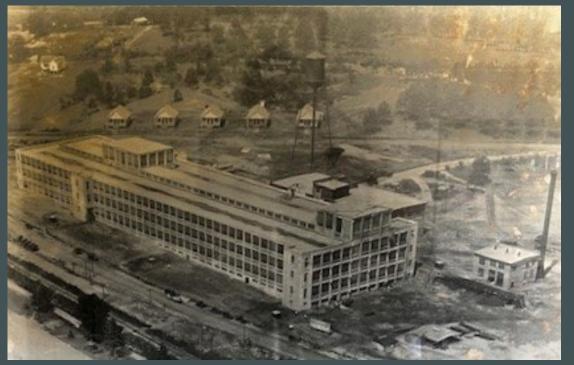

Historically significant, the Stark Mill constructed in 1925 by Lockwood Greene is listed in the National Gallery of Historical Places, Titans of the textile interest have occupied the premises starting with Stark Mills producing cotton duck used in tires. Similar uses followed and ownership changed to include Callaway Mills, U.S. Rubber, Uniroyal, Westech and most recently leased by a division of Continental Tire. Conitech produces woven synthetic products such as conveyor belts.

#### Mill 1 (original Stark Mill Circa 1926)

- + Original Stark Mill Four floors including basement 74,000 SF Each. Total 296,000 SF
- + Architectural and Design: Lockwood Greene
- + Ceiling Height: 12' floors 1, 2, and 3
- + Typical Bay Spacing: 26' x 26'
- + Construction: Concrete and Brick
- + Floors: Thick hardwood
- + Sprinkler System: wet
- + Electrical On site Transformer: (4) 4,000 KVA (1) 75 KVA Georgia Power Mill 1 has 4,195 amps and Mill 2 has 2,562 amps
- + Water, Sewer, and Gas by City of Hogansville