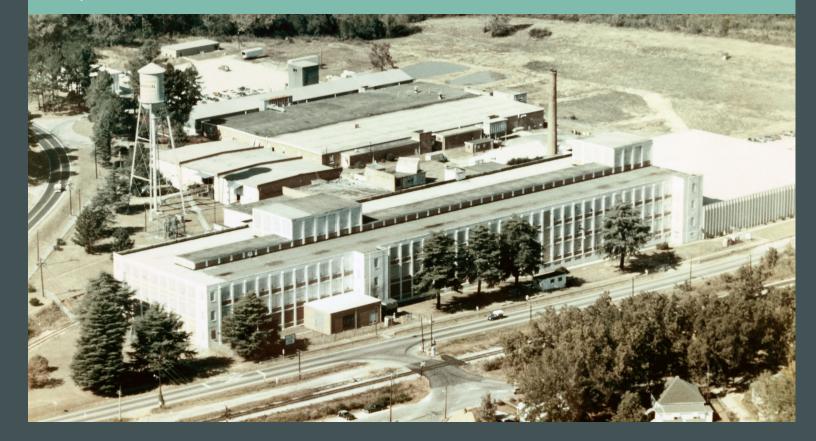

# The Historic Mills at Hogansville

117 Corinth Road Hogansville, GA 30230

#### 570,000 SF on 36 Acres

#### Overview

Over 570,000 SF of space in 13 structures on 36 acres with additional 24 acres non- contiguous parcels prime for redevelopment, mixed-use possibilities including light manufacturing and loft apartments etc.

Historically significant, the Stark Mill constructed in 1925 by Lockwood Greene is listed in the National Gallery of Historical Places, Titans of the textile interest have occupied the premises starting with Stark Mills producing cotton duck used in tires. Similar uses followed and ownership changed to include Callaway Mills, U.S. Rubber, Uniroyal, Westech and most recently leased by a division of Continental Tire. Conitech produces woven synthetic products such as conveyor belts.