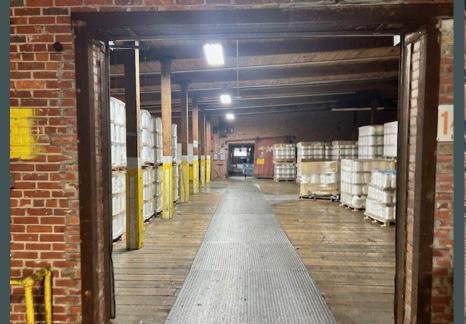

y Mills, U.S. Rubber, Uniroyal, Westech and most recently leased by a division of Continental Tire. Conitech produces woven synthetic products such as conveyor belts.

### General Specifications

#### Mill 1 (original Stark Mill Circa 1926)

- + Original Stark Mill Four floors including basement 74,000 SF Each. Total 296,000 SF
- + Architectural and Design: Lockwood Greene
- + Ceiling Height: 12' floors 1, 2, and 3
- + Typical Bay Spacing: 26' x 26'
- + Construction: Concrete and Brick
- + Floors: Thick hardwood
- + Sprinkler System: wet
- + Electrical On site Transformer: (4) 4,000 KVA (1) 75 KVA Georgia Power Mill 1 has 4,195 amps and Mill 2 has 2,562 amps
- + Water, Sewer, and Gas by City of Hogansville

















| 2

#### The Historic Mills at Hogansville

## Photo Gallery









## Aerial Map



## Site Map



# Aerial Map

| Area            | #<br>Foors | I.D.   | SF per<br>Story | Total SF | Width              | Length    | Year<br>Built | SF     |
|-----------------|------------|--------|-----------------|----------|--------------------|-----------|---------------|--------|
| 1               | 4          | #1     | 74076           | 296304   | 132                | 555       | 1925          | 296304 |
| 1               | 1          | #17/18 | 43595           | 43595    | 155' 70'           | 203' 129' | 1969          | 43595  |
| 2               | 1          | #15/16 | 67674           | 67674    | 234'               | 290'      | 1942-<br>1944 | 67674  |
| 2               | 1          | #19    | 15,600          | 15600    | 50'                | 312'      | 1