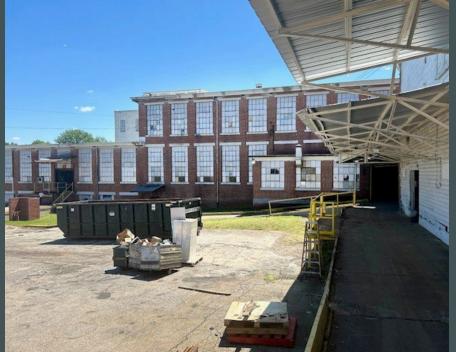

ed in tires. Similar uses followed and ownership changed to include Callaway Mills, U.S. Rubber, Uniroyal, Westech and most recently leased by a division of Continental Tire. Conitech produces woven synthetic products such as conveyor belts.

### General Specifications

#### Mill 1 (original Stark Mill Circa 1926)

- + Original Stark Mill Four floors including basement 74,000 SF Each. Total 296,000 SF
- + Architectural and Design: Lockwood Greene
- + Ceiling Height: 12' floors 1, 2, and 3
- + Typical Bay Spacing: 26' x 26'
- + Construction: Concrete and Brick
- + Floors: Thick hardwood
- + Sprinkler System: wet
- + Electrical On site Transformer: (4) 4,000 KVA (1) 75 KVA Georgia Power Mill 1 has 4,195 amps and Mill 2 has 2,562 amps
- + Water, Sewer, and Gas by City of Hogansville

















| 2

#### The Historic Mills at Hogansville

## Photo Gallery









## Aerial Map



## Site Map



# Aerial Map

| Area            | #<br>Foors | I.D.   | SF per<br>Story | Total SF | Width              | Length    | Year<br>Built | SF     |
|-----------------|------------|--------|-----------------|----------|--------------------|-----------|---------------|--------|
| 1               | 4          | #1     | 74076           | 296304   | 132                | 555       | 1925          | 296304 |
| 1               | 1          | #17/18 | 43595           | 43595    | 155' 70'           | 203' 129' | 1969          | 43595  |
| 2               | 1          | #15/16 | 67674           | 67674    | 234'               | 290'      | 1942-<br>1944 | 67674  |
| 2               | 1