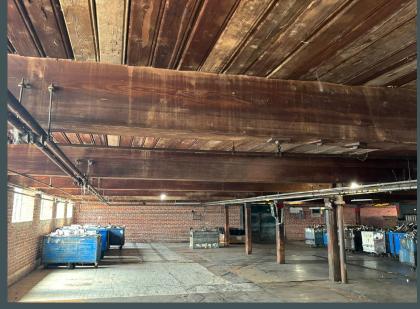

Mills, U.S. Rubber, Uniroyal, Westech and most recently leased by a division of Continental Tire. Conitech produces woven synthetic products such as conveyor belts.

### General Specifications

#### Mill 1 (original Stark Mill Circa 1926)

- + Original Stark Mill Four floors including basement 74,000 SF Each. Total 296,000 SF
- + Architectural and Design: Lockwood Greene
- + Ceiling Height: 12' floors 1, 2, and 3
- + Typical Bay Spacing: 26' x 26'
- + Construction: Concrete and Brick
- + Floors: Thick hardwood
- + Sprinkler System: wet
- + Electrical On site Transformer: (4) 4,000 KVA (1) 75 KVA Georgia Power Mill 1 has 4,195 amps and Mill 2 has 2,562 amps
- + Water, Sewer, and Gas by City of Hogansville

















| 2

#### The Historic Mills at Hogansville

## Photo Gallery









## Aerial Map



## Site Map



# Aerial Map

| Area            | #<br>Foors | I.D.   | SF per<br>Story | Total SF | Width              | Length    | Year<br>Built | SF     |
|-----------------|------------|--------|-----------------|----------|--------------------|-----------|---------------|--------|
| 1               | 4          | #1     | 74076           | 296304   | 132                | 555       | 1925          | 296304 |
| 1               | 1          | #17/18 | 43595           | 43595    | 155' 70'           | 203' 129' | 1969          | 43595  |
| 2               | 1          | #15/16 | 67674           | 67674    | 234'               | 290'      | 1942-<br>1944 | 67674  |
| 2               | 1          | #19    | 15,600          | 15600    | 50'                | 312'      | 196