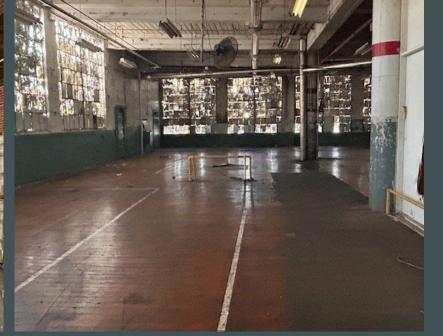

way Mills, U.S. Rubber, Uniroyal, Westech and most recently leased by a division of Continental Tire. Conitech produces woven synthetic products such as conveyor belts.

### General Specifications

#### Mill 1 (original Stark Mill Circa 1926)

- + Original Stark Mill Four floors including basement 74,000 SF Each. Total 296,000 SF
- + Architectural and Design: Lockwood Greene
- + Ceiling Height: 12' floors 1, 2, and 3
- + Typical Bay Spacing: 26' x 26'
- + Construction: Concrete and Brick
- + Floors: Thick hardwood
- + Sprinkler System: wet
- + Electrical On site Transformer: (4) 4,000 KVA (1) 75 KVA Georgia Power Mill 1 has 4,195 amps and Mill 2 has 2,562 amps
- + Water, Sewer, and Gas by City of Hogansville

















| 2

#### The Historic Mills at Hogansville

## Photo Gallery









## Aerial Map



## Site Map



# Aerial Map

| Area            | #<br>Foors | I.D.   | SF per<br>Story | Total SF | Width              | Length    | Year<br>Built | SF     |
|-----------------|------------|--------|-----------------|----------|--------------------|-----------|---------------|--------|
| 1               | 4          | #1     | 74076           | 296304   | 132                | 555       | 1925          | 296304 |
| 1               | 1          | #17/18 | 43595           | 43595    | 155' 70'           | 203' 129' | 1969          | 43595  |
| 2               | 1          | #15/16 | 67674           | 67674    | 234'               | 290'      | 1942-<br>1944 | 67674  |
| 2               | 1          | #19    | 15,600          | 15600    | 50'                | 312'      |