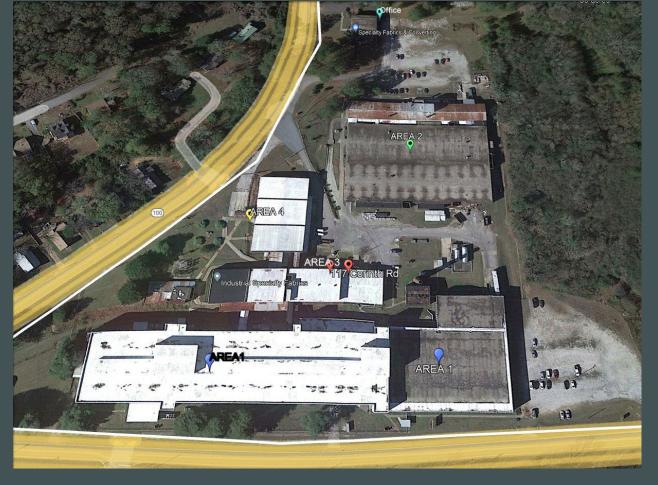

## Aerial Map

# Aerial Map

| Area            | #<br>Foors | I.D.   | SF per<br>Story | Total SF | Width              | Length    | Year<br>Built | SF     |
|-----------------|------------|--------|-----------------|----------|--------------------|-----------|---------------|--------|
| 1               | 4          | #1     | 74076           | 296304   | 132                | 555       | 1925          | 296304 |
| 1               | 1          | #17/18 | 43595           | 43595    | 155' 70'           | 203' 129' | 1969          | 43595  |
| 2               | 1          | #15/16 | 67674           | 67674    | 234'               | 290'      | 1942-<br>1944 | 67674  |
| 2               | 1          | #19    | 15,600          | 15600    | 50'                | 312'      | 1966          | 15600  |
| 3               | 2          | #6     | 5976            | 14768    | 83'                | 72        | 1930          | 14768  |
| 3               | 4          | #2     | 6624            | 26496    | 92'                | 72        |               | 26496  |
| 3               | 2          | #7     | 4896            | 9793     | 68'                | 72        | 1934          | 9793   |
| 3               | 4          | #8     | 6192            | 24768    | 86'                | 72        | 1923-24       | 24768  |
| 4               | 2          | #!0    | 5720            | 11440    | 55                 | 105       | 1937          | 11440  |
| 4               | 2          | #10    | 19305           | 38610    | 135                | 105       | 1937          | 38610  |
| Misc. Structure |            |        |                 |          |                    |           |               |        |
| М               | 1          | #4     | 2800            | 2800     | 40'x25'<br>40'x45' |           |               | 2800   |
| М               | 1          | #14    | 336             | 336      | 28'                | 12'       |               | 336    |
|                 | _          | 40     | 4005            | 1005     | 7.51               | / []      | 1000 00       | 0005   |