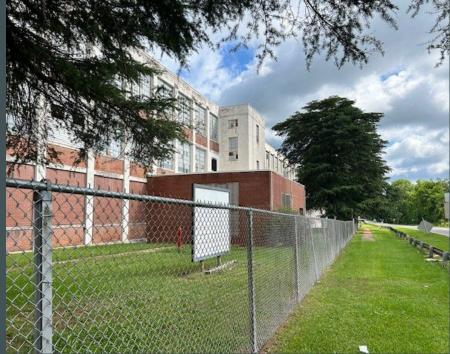

n tires. Similar uses followed and ownership changed to include Callaway Mills, U.S. Rubber, Uniroyal, Westech and most recently leased by a division of Continental Tire. Conitech produces woven synthetic products such as conveyor belts.

### General Specifications

#### Mill 1 (original Stark Mill Circa 1926)

- + Original Stark Mill Four floors including basement 74,000 SF Each. Total 296,000 SF
- + Architectural and Design: Lockwood Greene
- + Ceiling Height: 12' floors 1, 2, and 3
- + Typical Bay Spacing: 26' x 26'
- + Construction: Concrete and Brick
- + Floors: Thick hardwood
- + Sprinkler System: wet
- + Electrical On site Transformer: (4) 4,000 KVA (1) 75 KVA Georgia Power Mill 1 has 4,195 amps and Mill 2 has 2,562 amps
- + Water, Sewer, and Gas by City of Hogansville

















| 2

#### The Historic Mills at Hogansville

## Photo Gallery









## Aerial Map



## Site Map



# Aerial Map

| Area            | #<br>Foors | I.D.   | SF per<br>Story | Total SF | Width              | Length    | Year<br>Built | SF     |
|-----------------|------------|--------|-----------------|----------|--------------------|-----------|---------------|--------|
| 1               | 4          | #1     | 74076           | 296304   | 132                | 555       | 1925          | 296304 |
| 1               | 1          | #17/18 | 43595           | 43595    | 155' 70'           | 203' 129' | 1969          | 43595  |
| 2               | 1          | #15/16 | 67674           | 67674    | 234'               | 290'      | 1942-<br>1944 | 67674  |
| 2               | 1          | #