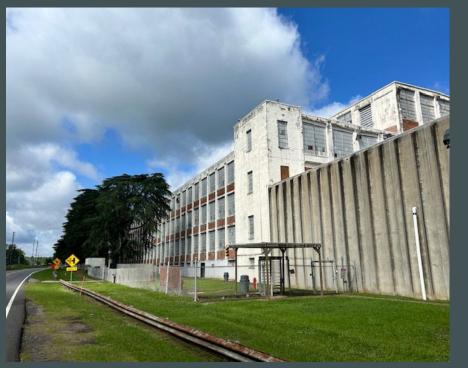

# The Historic Mills at Hogansville

117 Corinth Road Hogansville, GA 30230

Historically significant, the Stark Mill constructed in 1925 by Lockwood Greene is listed in the National Gallery of Historical Places, Titans of the textile interest have occupied the premises starting with Stark Mills producing cotton duck used in tires. Similar uses followed and ownership changed to include Callaway Mills, U.S. Rubber, Uniroyal, Westech and most recently leased by a division of Continental Tire. Conitech produces woven synthetic products such as conveyor belts.

## Photo Gallery