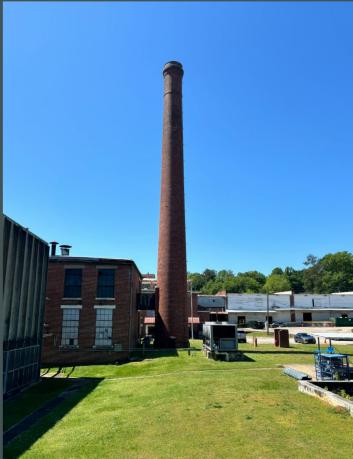

Historically significant, the Stark Mill constructed in 1925 by Lockwood Greene is listed in the National Gallery of Historical Places, Titans of the textile interest have occupied the premises starting with Stark Mills producing cotton duck used in tires. Similar uses followed and ownership changed to include Callaway Mills, U.S. Rubber, Uniroyal, Westech and most recently leased by a division of Continental Tire. Conitech produces woven synthetic products such as conveyor belts.

#### Mill 1 (original Stark Mill Circa 1926)

- + Original Stark Mill Four floors including basement 74,000 SF Each. Total 296,000 SF
- + Architectural and Design: Lockwood Greene
- + Ceiling Height: 12' floors 1, 2, and 3
- + Typical Bay Spacing: 26' x 26'
- + Construction: Concrete and Brick
- + Floors: Thick hardwood
- + Sprinkler System: wet
- + Electrical On site Transformer: (4) 4,000 KVA (1) 75 KVA Georgia Power Mill 1 has 4,195 amps and Mill 2 has 2,562 amps
- + Water, Sewer, and Gas by City of Hogansville

## Photo Gallery