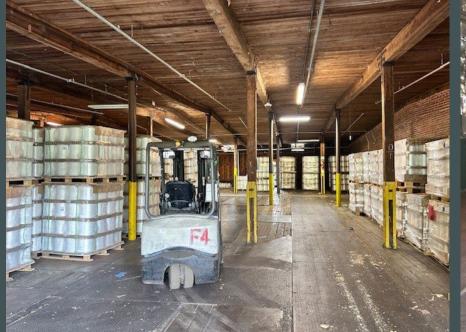

laway Mills, U.S. Rubber, Uniroyal, Westech and most recently leased by a division of Continental Tire. Conitech produces woven synthetic products such as conveyor belts.

### General Specifications

#### Mill 1 (original Stark Mill Circa 1926)

- + Original Stark Mill Four floors including basement 74,000 SF Each. Total 296,000 SF
- + Architectural and Design: Lockwood Greene
- + Ceiling Height: 12' floors 1, 2, and 3
- + Typical Bay Spacing: 26' x 26'
- + Construction: Concrete and Brick
- + Floors: Thick hardwood
- + Sprinkler System: wet
- + Electrical On site Transformer: (4) 4,000 KVA (1) 75 KVA Georgia Power Mill 1 has 4,195 amps and Mill 2 has 2,562 amps
- + Water, Sewer, and Gas by City of Hogansville

















| 2

#### The Historic Mills at Hogansville

## Photo Gallery









## Aerial Map



## Site Map



# Aerial Map

| Area            | #<br>Foors | I.D.   | SF per<br>Story | Total SF | Width              | Length    | Year<br>Built | SF     |
|-----------------|------------|--------|-----------------|----------|--------------------|-----------|---------------|--------|
| 1               | 4          | #1     | 74076           | 296304   | 132                | 555       | 1925          | 296304 |
| 1               | 1          | #17/18 | 43595           | 43595    | 155' 70'           | 203' 129' | 1969          | 43595  |
| 2               | 1          | #15/16 | 67674           | 67674    | 234'               | 290'      | 1942-<br>1944 | 67674  |
| 2               | 1          | #19    | 15,600          | 15600    | 50'                | 312'