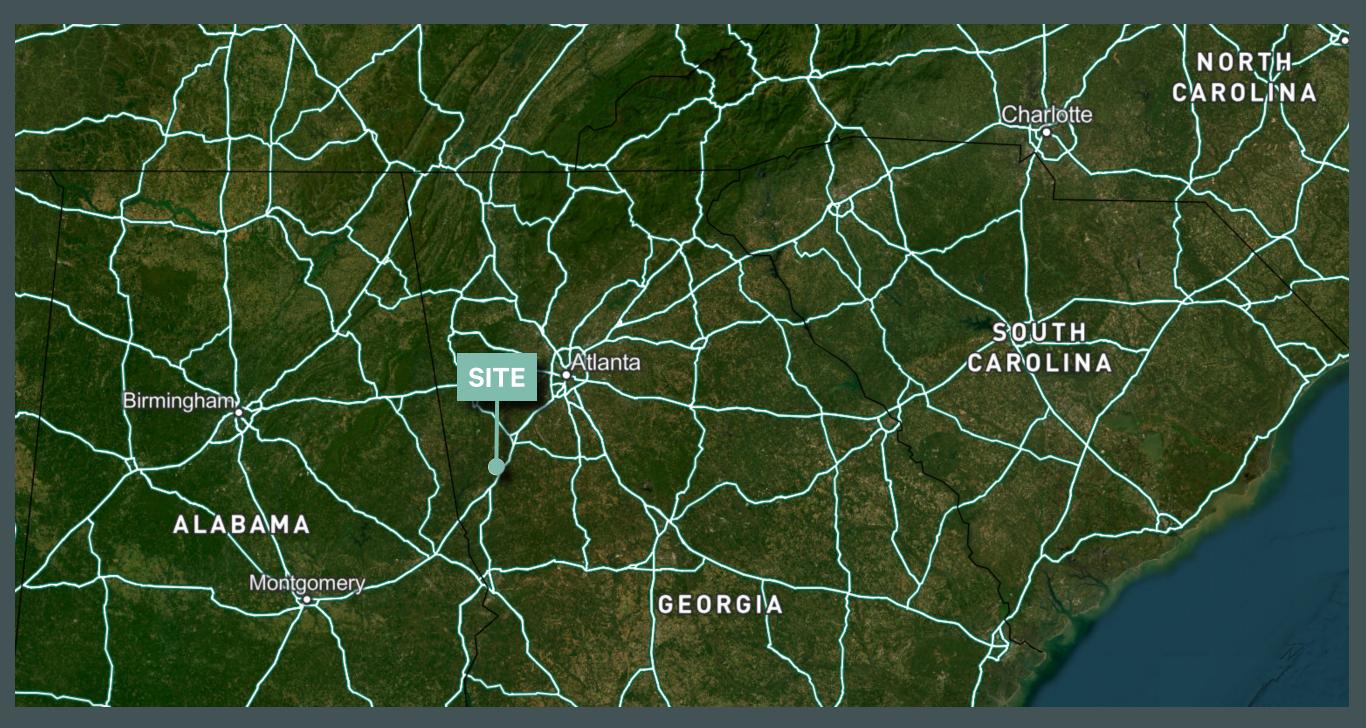

r, Uniroyal, Westech and most recently leased by a division of Continental Tire. Conitech produces woven synthetic products such as conveyor belts.

### General Specifications

#### Mill 1 (original Stark Mill Circa 1926)

- + Original Stark Mill Four floors including basement 74,000 SF Each. Total 296,000 SF
- + Architectural and Design: Lockwood Greene
- + Ceiling Height: 12' floors 1, 2, and 3
- + Typical Bay Spacing: 26' x 26'
- + Construction: Concrete and Brick
- + Floors: Thick hardwood
- + Sprinkler System: wet
- + Electrical On site Transformer: (4) 4,000 KVA (1) 75 KVA Georgia Power Mill 1 has 4,195 amps and Mill 2 has 2,562 amps
- + Water, Sewer, and Gas by City of Hogansville

















| 2

#### The Historic Mills at Hogansville

## Photo Gallery









## Aerial Map



## Site Map



# Aerial Map

| Area            | #<br>Foors | I.D.   | SF per<br>Story | Total SF | Width              | Length    | Year<br>Built | SF     |
|-----------------|------------|--------|-----------------|----------|--------------------|-----------|---------------|--------|
| 1               | 4          | #1     | 74076           | 296304   | 132                | 555       | 1925          | 296304 |
| 1               | 1          | #17/18 | 43595           | 43595    | 155' 70'           | 203' 129' | 1969          | 43595  |
| 2               | 1          | #15/16 | 67674           | 67674    | 234'               | 290'      | 1942-<br>1944 | 67674  |
| 2               | 1          | #19    | 15,600          | 15600    | 50'                | 312'      | 1966          | 1560