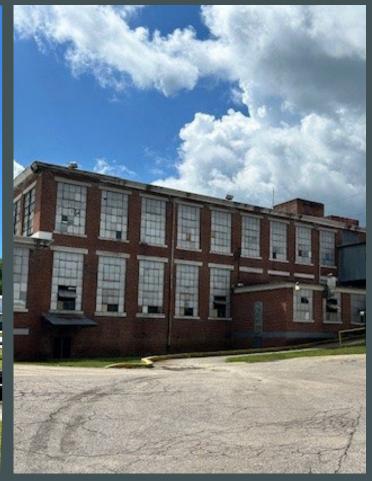

#### Mill 1 (original Stark Mill Circa 1926)

- + Original Stark Mill Four floors including basement 74,000 SF Each. Total 296,000 SF
- + Architectural and Design: Lockwood Greene
- + Ceiling Height: 12' floors 1, 2, and 3
- + Typical Bay Spacing: 26' x 26'
- + Construction: Concrete and Brick
- + Floors: Thick hardwood
- + Sprinkler System: wet
- + Electrical On site Transformer: (4) 4,000 KVA (1) 75 KVA Georgia Power Mill 1 has 4,195 amps and Mill 2 has 2,562 amps
- + Water, Sewer, and Gas by City of Hogansville

## Photo Gallery