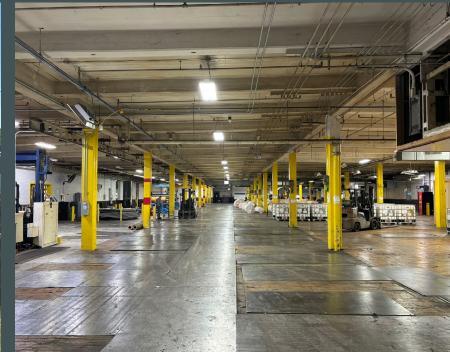

used in tires. Similar uses followed and ownership changed to include Callaway Mills, U.S. Rubber, Uniroyal, Westech and most recently leased by a division of Continental Tire. Conitech produces woven synthetic products such as conveyor belts.

### General Specifications

#### Mill 1 (original Stark Mill Circa 1926)

- + Original Stark Mill Four floors including basement 74,000 SF Each. Total 296,000 SF
- + Architectural and Design: Lockwood Greene
- + Ceiling Height: 12' floors 1, 2, and 3
- + Typical Bay Spacing: 26' x 26'
- + Construction: Concrete and Brick
- + Floors: Thick hardwood
- + Sprinkler System: wet
- + Electrical On site Transformer: (4) 4,000 KVA (1) 75 KVA Georgia Power Mill 1 has 4,195 amps and Mill 2 has 2,562 amps
- + Water, Sewer, and Gas by City of Hogansville

















| 2

#### The Historic Mills at Hogansville

## Photo Gallery









## Aerial Map



## Site Map



# Aerial Map

| Area            | #<br>Foors | I.D.   | SF per<br>Story | Total SF | Width              | Length    | Year<br>Built | SF     |
|-----------------|------------|--------|-----------------|----------|--------------------|-----------|---------------|--------|
| 1               | 4          | #1     | 74076           | 296304   | 132                | 555       | 1925          | 296304 |
| 1               | 1          | #17/18 | 43595           | 43595    | 155' 70'           | 203' 129' | 1969          | 43595  |
| 2               | 1          | #15/16 | 67674           | 67674    | 234'               | 290'      | 1942-<br>1944 | 67674  |
| 2               | 1