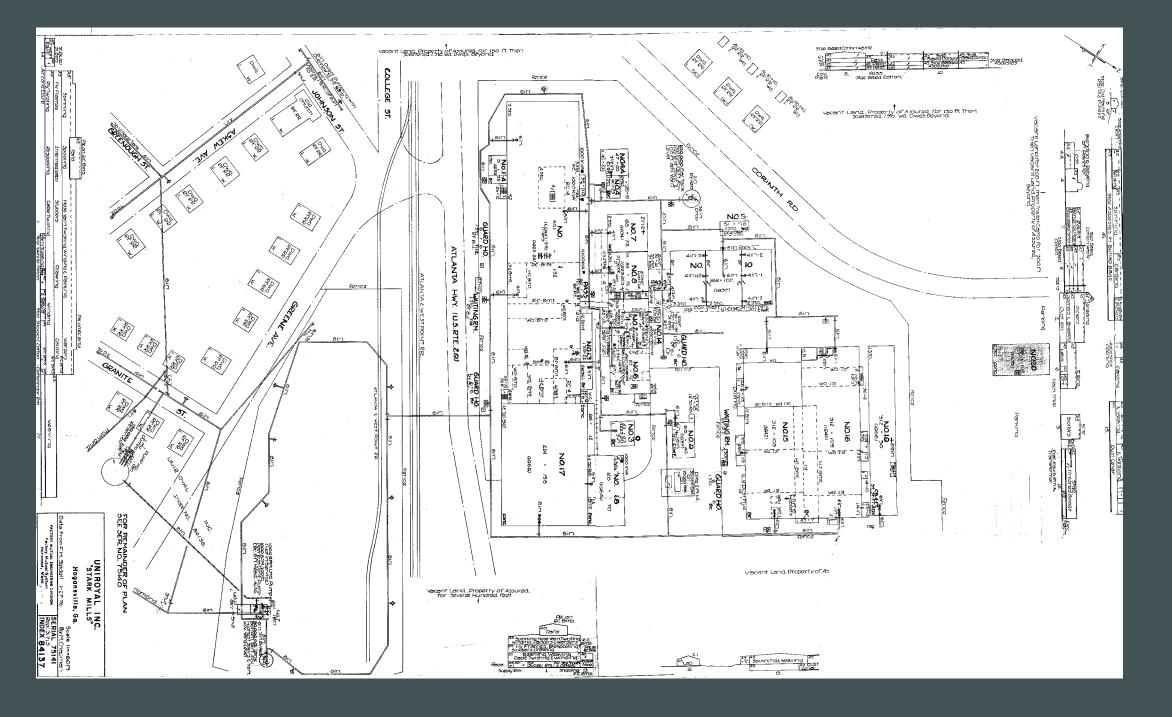

stech and most recently leased by a division of Continental Tire. Conitech produces woven synthetic products such as conveyor belts.

### General Specifications

#### Mill 1 (original Stark Mill Circa 1926)

- + Original Stark Mill Four floors including basement 74,000 SF Each. Total 296,000 SF
- + Architectural and Design: Lockwood Greene
- + Ceiling Height: 12' floors 1, 2, and 3
- + Typical Bay Spacing: 26' x 26'
- + Construction: Concrete and Brick
- + Floors: Thick hardwood
- + Sprinkler System: wet
- + Electrical On site Transformer: (4) 4,000 KVA (1) 75 KVA Georgia Power Mill 1 has 4,195 amps and Mill 2 has 2,562 amps
- + Water, Sewer, and Gas by City of Hogansville

















| 2

#### The Historic Mills at Hogansville

## Photo Gallery









## Aerial Map



## Site Map



# Aerial Map

| Area            | #<br>Foors | I.D.   | SF per<br>Story | Total SF | Width              | Length    | Year<br>Built | SF     |
|-----------------|------------|--------|-----------------|----------|--------------------|-----------|---------------|--------|
| 1               | 4          | #1     | 74076           | 296304   | 132                | 555       | 1925          | 296304 |
| 1               | 1          | #17/18 | 43595           | 43595    | 155' 70'           | 203' 129' | 1969          | 43595  |
| 2               | 1          | #15/16 | 67674           | 67674    | 234'               | 290'      | 1942-<br>1944 | 67674  |
| 2               | 1          | #19    | 15,600          | 15600    | 50'                | 312'      | 1966          | 15600  |
| 3