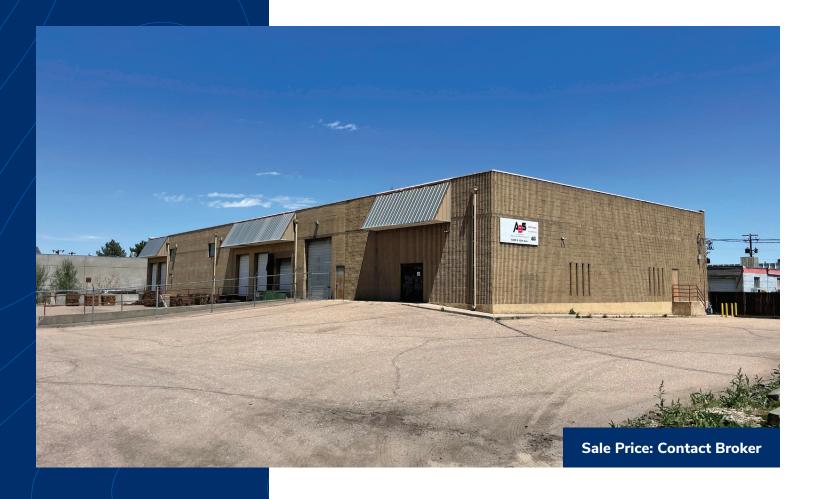

## For Sale or Lease

6405 East 48th Avenue | Commerce City, CO 80216

### 14,400 SF Industrial Building On 3.26 Acre Fenced Yard

#### **Property Highlights**

- Large fenced, paved, and secured yard
- □ Great access to I-70, I-270, and Denver International Airport
- Flexible zoning
- Flexible loading
- I-1S zoned and fenced yard!