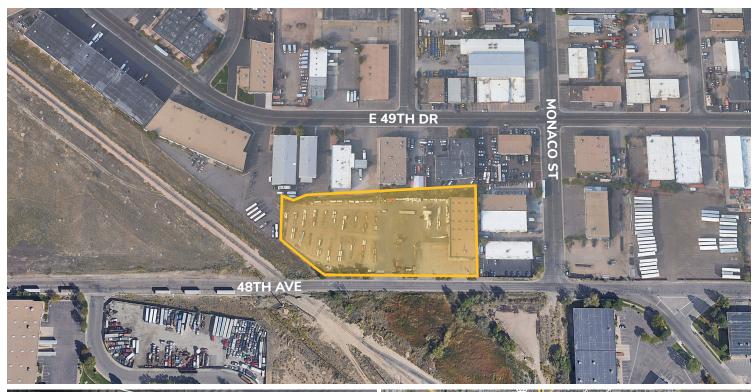

### 14,400 SF Industrial Building On 3.26 Acre Fenced Yard

#### **Property Highlights**

- Large fenced, paved, and secured yard
- □ Great access to I-70, I-270, and Denver International Airport
- Flexible zoning
- Flexible loading
- I-1S zoned and fenced yard!

#### **Property Facts**

Available SF 14,400 SF 3,500 SF Office

Site Size 3.26 AC

Year Built 1981

Construction Masonry

1 (One) Drive-ins (10' x 14')

Loading 5 (Five) Dock-high

(9' x 10')