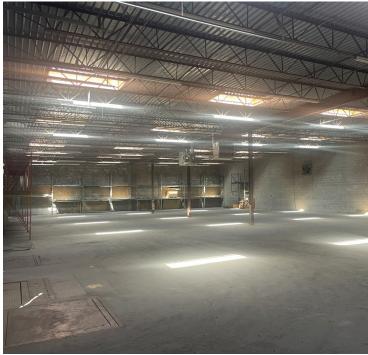

#### **Property Facts**

Available SF 14,400 SF 3,500 SF Office

Site Size 3.26 AC

Year Built 1981

Construction Masonry

1 (One) Drive-ins (10' x 14')

Loading 5 (Five) Dock-high

(9' x 10')

Clear Height 16'

Zoning I-1S

Power 208 Volt, 3-Phase

(TBV)

Taxes \$66,707