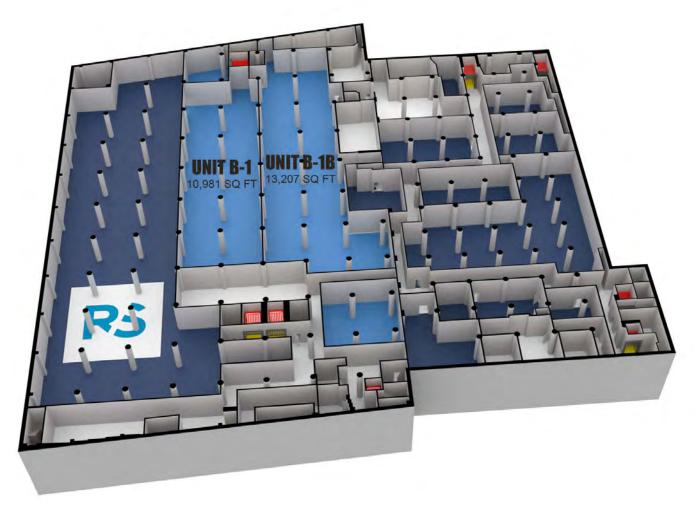

## **First Floor**

31,178 16'

Total RSF

**FULL FLOOR 108,369 SF** 

### **Second Floor**

108,369

11'3"

Total RSF