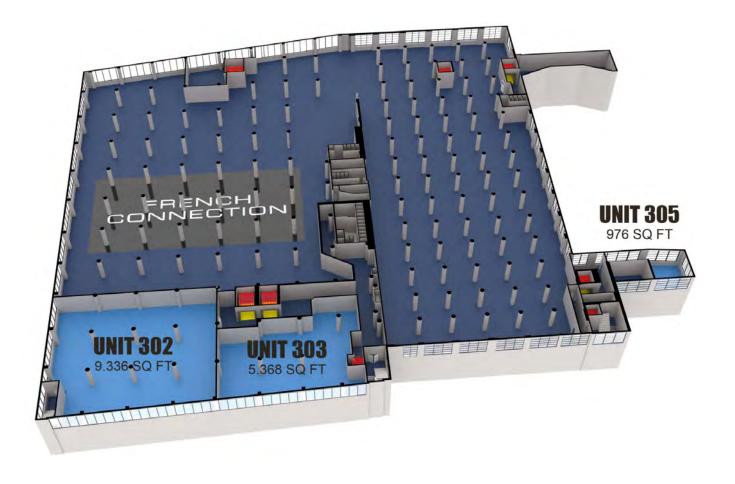

ng Manhattan to Long Island, Ideal Queens is located on Jamaica Avenue in close proximity to LaGuardia Airport and JFK International Airport. The building is situated on a major thoroughfare with accessibility to I-295, I-678, and I-495. For a convenient commute, employees enjoy proximity to Jamaica Station, serviced by the E,J,M, and Z subway lines and the Long Island Railroad. For the commuters that drive, easy access to the Belt Parkway and Grand Central Parkway.



0.5 Miles from LIRR

0.7

Miles from F Train

5.4

Miles from JFK Airport 8.3

Airport

14.3 Miles from LaGuardia

Miles from Midtown Manhattan





#### **Basement**

**24,188**Total RSF

13'







## **First Floor**

31,178 16'

Total RSF

**FULL FLOOR 108,369 SF** 







### **Second Floor**

108,369

11'3"

Total RSF





### **Third Floor**

15,680

13'2"

Total RSF







### **Fourth Floor**

10,351 13'2"

Total RSF



#### **CONTACT US**



Joe Hentze Jr.

Tel 718 512 2100 Mobile 516 417 2487 joe.hentze@cushwake.com



Joseph Lagano II

Tel 516 962 5392 Mobile 516 993 9799 joseph.lagano@avisonyoung.com

#### **Reid Berch**

Tel 516 962 5393 Mobile 516 695 0299 reid.berch@avisonyoung.com