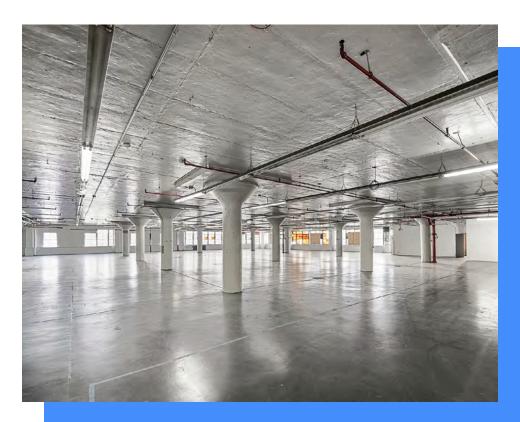

# **\$8M of Upgrades Underway**

The new ownership has begun a comprehensive renovation of Ideal Queens.

This intricate modernization project will transform the building into a class-A industrial center by improving the building infrastructure and tenant experience.