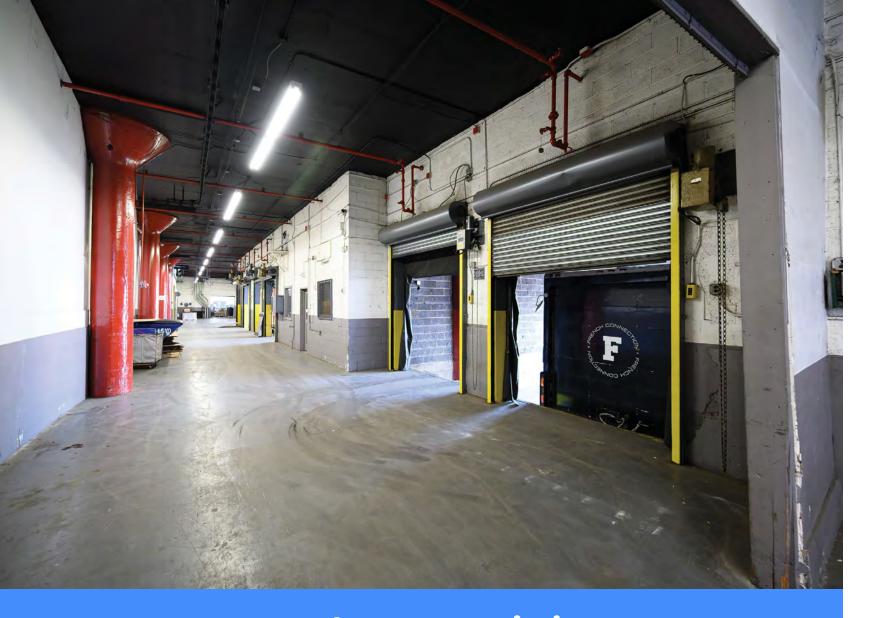

11'-20"

Clear Height

23'-26'

**Column Spacing** 

14

**Loading Docks** 

6

Freight Elevators

127

Standard Parking Spaces

24/7

Access

Fully Sprinklered

Fiber-optic, Broadband, and Cable Services Available