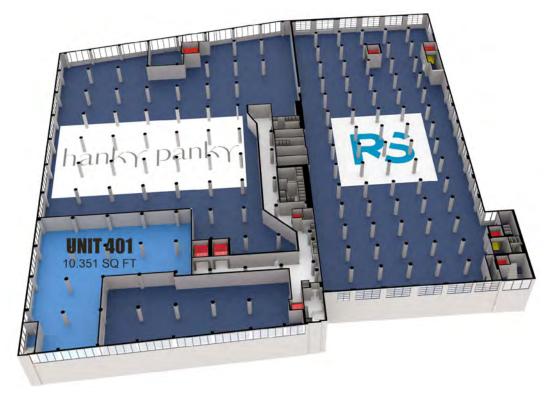

d on Jamaica Avenue in close proximity to LaGuardia Airport and JFK International Airport. The building is situated on a major thoroughfare with accessibility to I-295, I-678, and I-495. For a convenient commute, employees enjoy proximity to Jamaica Station, serviced by the E,J,M, and Z subway lines and the Long Island Railroad. For the commuters that drive, easy access to the Belt Parkway and Grand Central Parkway.



0.5 Miles from LIRR

0.7

Miles from F Train

5.4

Miles from JFK Airport 8.3

Airport

14.3 Miles from LaGuardia

Miles from Midtown Manhattan





#### **Basement**

**24,188**Total RSF

13'







## **First Floor**

31,178 16'

Total RSF

**FULL FLOOR 108,369 SF** 







### **Second Floor**

108,369

11'3"

Total RSF





### **Third Floor**

15,680

13'2"

Total RSF







### **Fourth Floor**

10,351 13'2"

Total RSF



#### **CONTACT US**



Joe Hentze Jr.

Tel 718 512 2100 Mobile 516 417 2487 joe.hentze@cushwake.com



Joseph Lagano II

Tel 516 962 5392 Mobile 516 993 9799 joseph.lagano@avisonyoung.com

#### **Reid Berch**

Tel 516 962 5393 Mobile 516 695 0299 reid.berch@avisonyoung.com