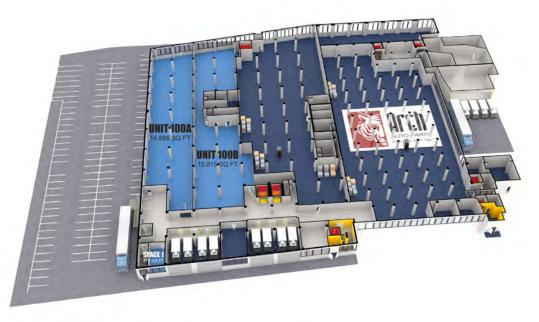

## **First Floor**

31,178 16'

Total RSF

**FULL FLOOR 108,369 SF** 

### **Second Floor**

108,369

11'3"

Total RSF