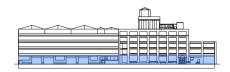

# Warehouse, Logistics Distribution & Manufacturing

Ideal Queens is located at 184-10 and 184-60 Jamaica Avenue in Jamaica, Queens. Totaling 620K square feet, the property consists of two interconnected 5 and 6-story industrial buildings situated on a 3.5-acre lot with secured parking. The building hosts a variety of tenants spanning from garment manufacturing & distributing, cold storage food production, 3rd party logistics (3PL), and warehousing.