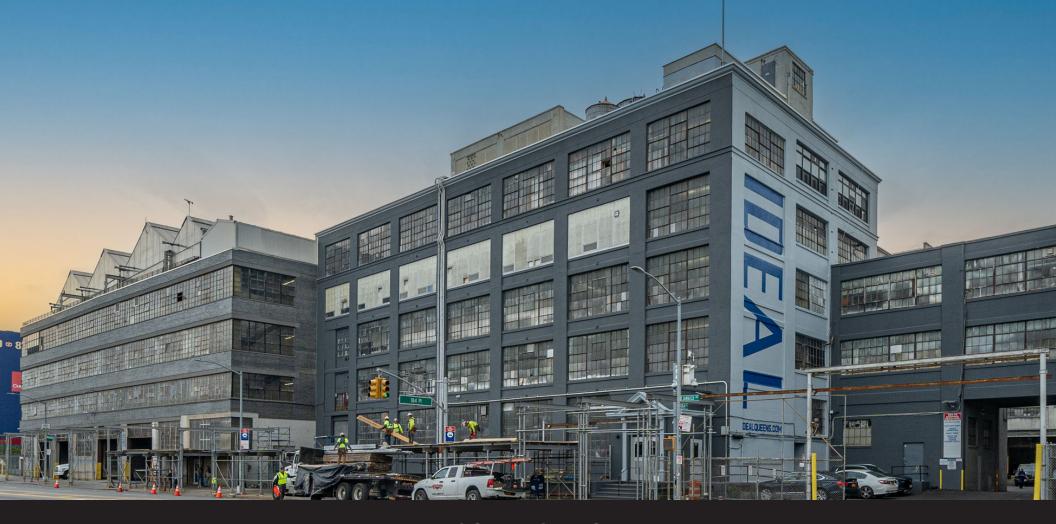

# Warehouse, Logistics Distribution & Manufacturing

Ideal Queens is located at 184-10 and 184-60 Jamaica Avenue in Jamaica, Queens. Totaling 620K square feet, the property consists of two interconnected 5 and 6-story industrial buildings situated on a 3.5-acre lot with secured parking. The building hosts a variety of tenants spanning from garment manufacturing & distributing, cold storage food production, 3rd party logistics (3PL), and warehousing.

# **\$8M of Upgrades Underway**

The new ownership has begun a comprehensive renovation of Ideal Queens.

This intricate modernization project will transform the building into a class-A industrial center by improving the building infrastructure and tenant experience.