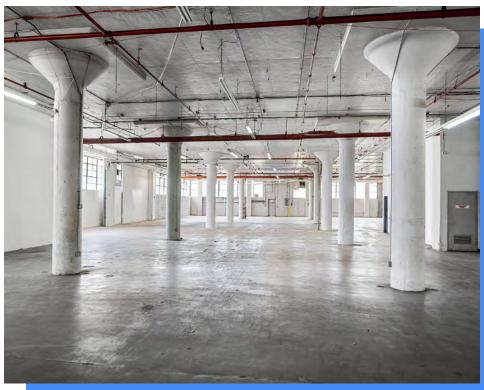

# **\$8M of Upgrades Underway**

The new ownership has begun a comprehensive renovation of Ideal Queens.

This intricate modernization project will transform the building into a class-A industrial center by improving the building infrastructure and tenant experience.