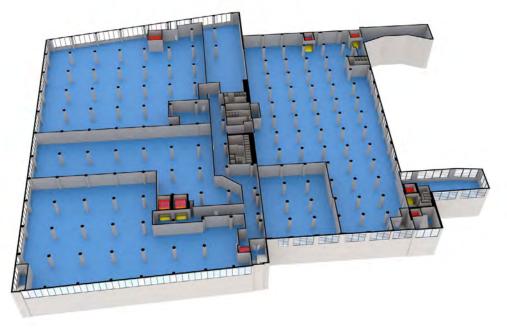

## **First Floor**

31,178 16'

Total RSF

**FULL FLOOR 108,369 SF** 

### **Second Floor**

108,369

11'3"

Total RSF