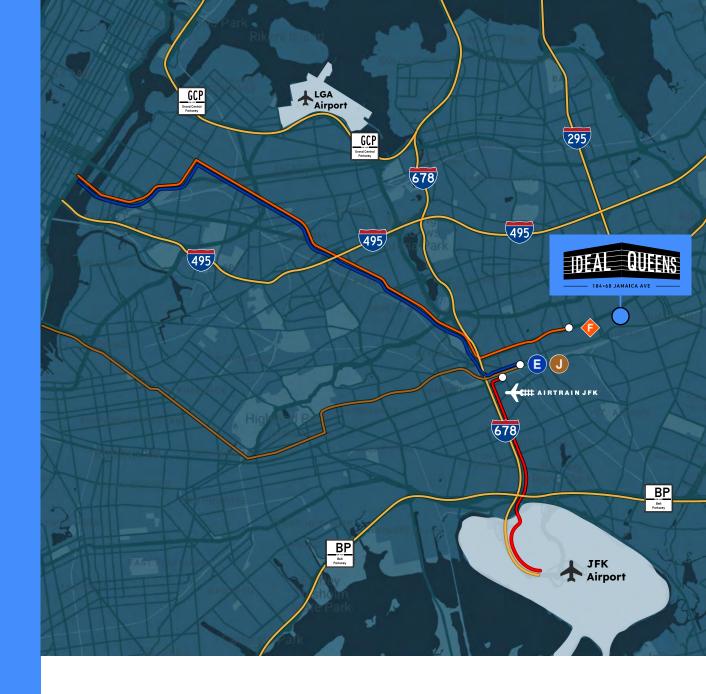

#### **Ideal for Last Mile Distribution**

Connecting Manhattan to Long Island, Ideal Queens is located on Jamaica Avenue in close proximity to LaGuardia Airport and JFK International Airport. The building is situated on a major thoroughfare with accessibility to I-295, I-678, and I-495. For a convenient commute, employees enjoy proximity to Jamaica Station, serviced by the E,J,M, and Z subway lines and the Long Island Railroad. For the commuters that drive, easy access to the Belt Parkway and Grand Central Parkway.

0.5 Miles from LIRR

0.7

Miles from F Train

5.4

Miles from JFK Airport 8.3

Airport

14.3 Miles from LaGuardia

Miles from Midtown Manhattan