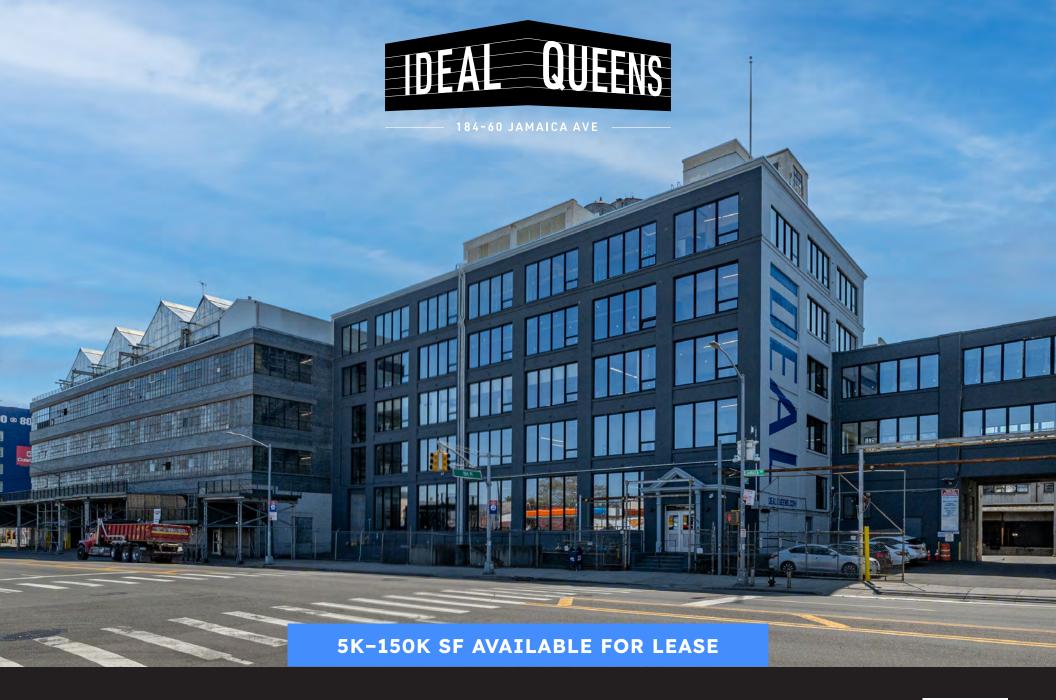

# Warehouse, Logistics Distribution & Manufacturing

Ideal Queens is located at 184-10 and 184-60 Jamaica Avenue in Jamaica, Queens. Totaling 620K square feet, the property consists of two interconnected 5 and 6-story industrial buildings situated on a 3.5-acre lot with secured parking. The building hosts a variety of tenants spanning from garment manufacturing & distributing, cold storage food production, 3rd party logistics (3PL), and warehousing.

#### **Ideal for Last Mile Distribution**

Connecting Manhattan to Long Island, Ideal Queens is located on Jamaica Avenue in close proximity to LaGuardia Airport and JFK International Airport. The building is situated on a major thoroughfare with accessibility to I-295, I-678, and I-495. For a convenient commute, employees enjoy proximity to Jamaica Station, serviced by the E,J,M, and Z subway lines and the Long Island Railroad. For the commuters that drive, easy access to the Belt Parkway and Grand Central Parkway.