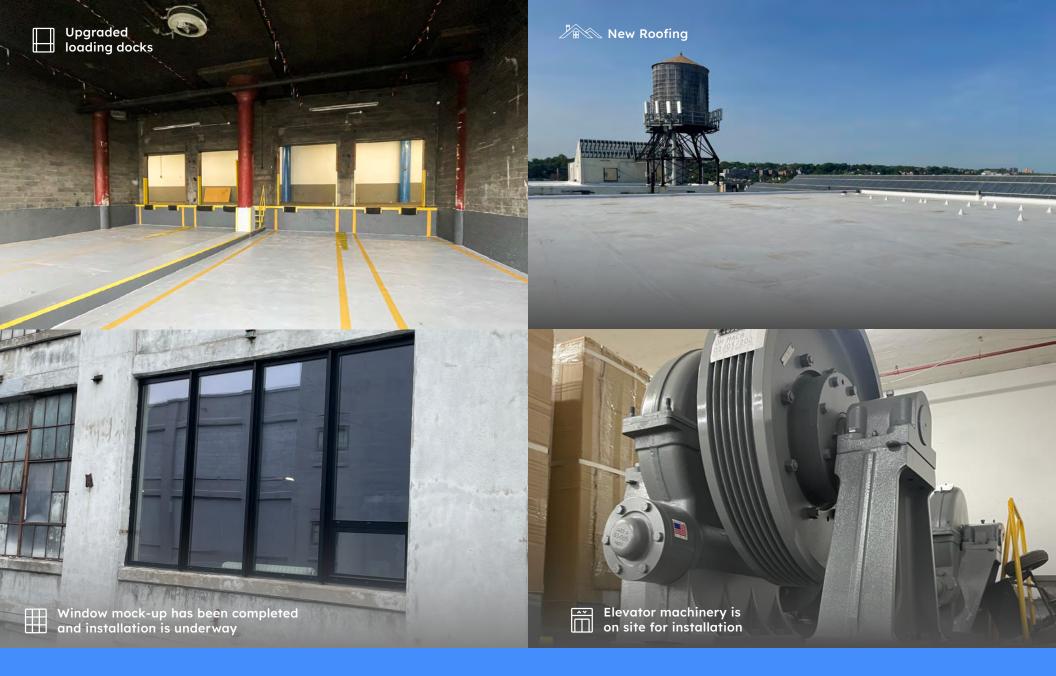

# **\$8M of Upgrades Underway**

The new ownership has begun a comprehensive renovation of Ideal Queens.

This intricate modernization project will transform the building into a class-A industrial center by improving the building infrastructure and tenant experience.