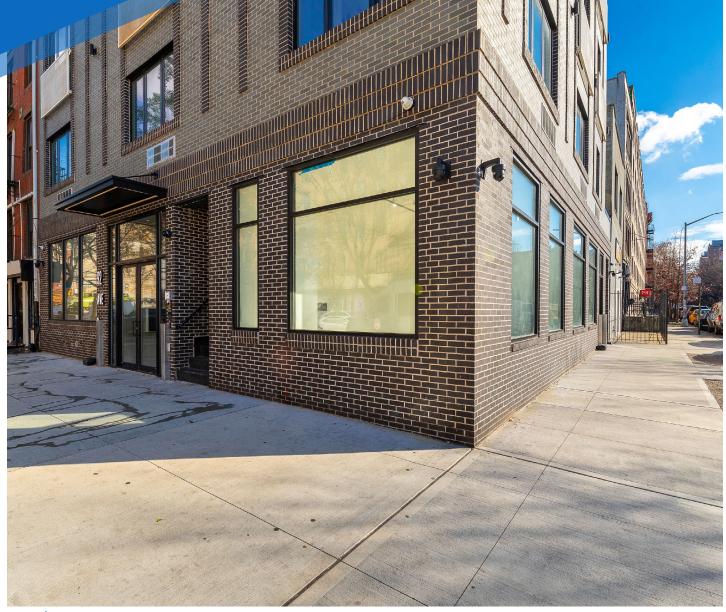

92 **AVENUE C** EAST VILLAGE, NYC

Corner of Avenue C & East 6th Street

**FRONTAGE** 

30 FT Wraparound

## COMMENTS

- Newly constructed corner retail space
- · Large wraparound windows and high ceilings
- Prime corner with high foot/car traffic
- · Can be vented