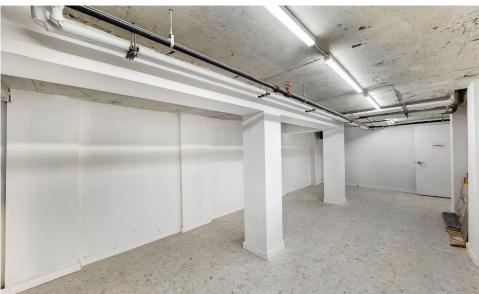

## **APPROXIMATE SIZE**

996 SF + Basement

**ASKING RENT** 

\$8,500/Month

**TERM** 

Negotiable

**POSSESSION** 

Immediate

## COMMENTS

- Newly constructed corner retail space
- · Large wraparound windows and high ceilings
- Prime corner with high foot/car traffic
- · Can be vented