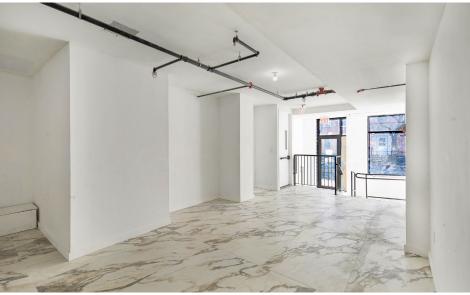

## **APPROXIMATE SIZE**

996 SF + Basement

**ASKING RENT** 

\$8,500/Month

**TERM** 

Negotiable

**POSSESSION** 

Immediate

## COMMENTS

- Newly constructed corner retail space
- · Large wraparound windows and high ceilings
- Prime corner with high foot/car traffic
- · Can be vented