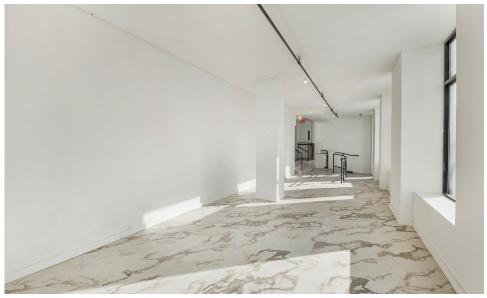

## **APPROXIMATE SIZE**

996 SF + Basement

**ASKING RENT** 

\$8,500/Month

**TERM** 

Negotiable

**POSSESSION** 

Immediate

## COMMENTS

- Newly constructed corner retail space
- · Large wraparound windows and high ceilings
- Prime corner with high foot/car traffic
- · Can be vented