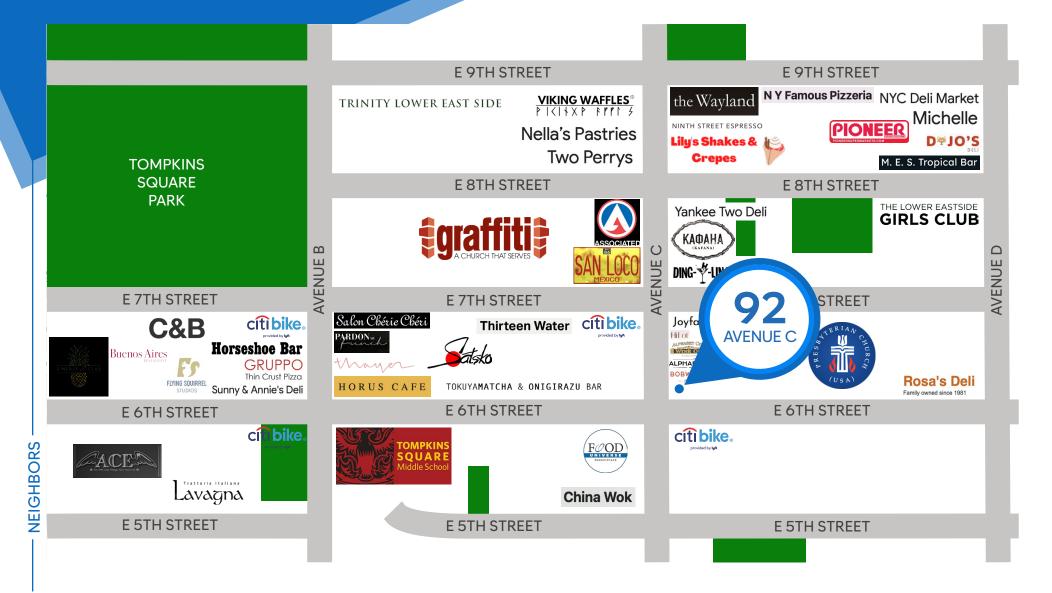

## **NEIGHBORS**

Bobwhite Counter • Accidental Bar • Alphabet City Wine Co. • HiLot • Joyface • Ding-A-Ling • Food Universe • Thirteen Water • Satsko • Horus Café