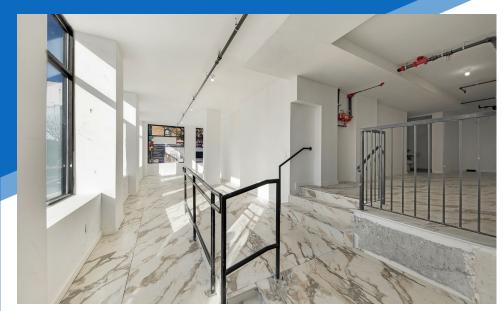

## **APPROXIMATE SIZE**

996 SF + Basement

**ASKING RENT** 

\$8,500/Month

**TERM** 

Negotiable

**POSSESSION** 

Immediate

## COMMENTS

- Newly constructed corner retail space
- · Large wraparound windows and high ceilings
- Prime corner with high foot/car traffic
- · Can be vented