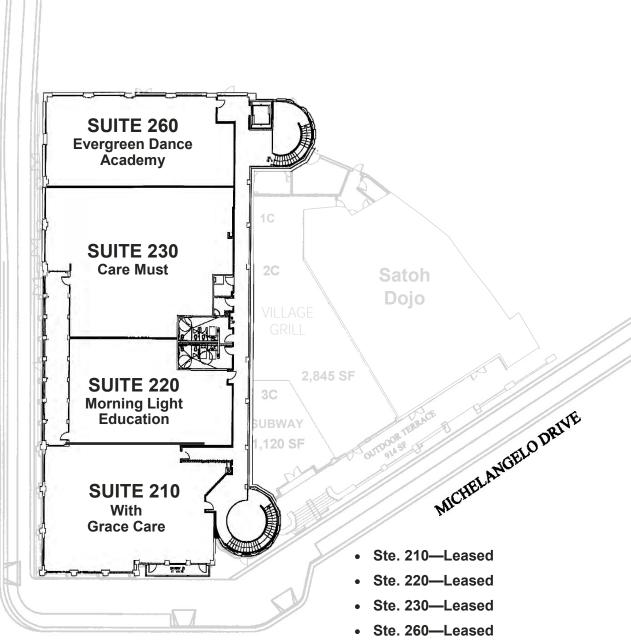

1,315± SF
  - 4,148± SF (Can Be Demised to 1,579± SF)
- \$2.50—\$3.50 PSF, plus NNN
- Woof Gang Bakery Now Open!
- Club Pilates Coming Soon!

- Anchored by Walmart Neighborhood Market and Dollar Tree
- Co-Tenants Include Bank of America, Chase, Curry Pizza House, and Evergreen Coffee Co.
- Adjacent to the Evergreen Branch Library
- Build-to-Suit Opportunity. Contact Agents for Details





The information contained herein has been obtained from sources we deem reliable. We cannot, however, assume responsibility for its accuracy.

## **4035 EVERGREEN VILLAGE DRIVE**









# **4055 EVERGREEN VILLAGE DRIVE: 1ST FLOOR**





# **4055 EVERGREEN VILLAGE DRIVE: 2ND FLOOR**











## **4075 EVERGREEN VILLAGE DRIVE: 1ST FLOOR**









## **4075 EVERGREEN VILLAGE DRIVE: 2ND FLOOR**











# **AREA DEMOGRAPHICS**

| 2024            | <u> 1 Mile</u> | 3 MILES   | 5 MILES   |             | <u> 1 Mile</u> | 3 MILES | 5 MILES |
|-----------------|----------------|-----------|-----------|-------------|----------------|---------|---------|
| POPULATION:     | 24,676         | 114,340   | 338,436   | BUSINESSES: | 596            | 3,502   | 9,546   |
| AVG. HH INCOME: | \$243,142      | \$198,382 | \$159,736 | EMPLOYEES:  | 24,679         | 105,110 | 187,012 |



Meacham/Oppenheimer, Inc. 8 N. San Pedro St., Suite 300 San Jose, California 95110 Tel: 408.378.5900 www.moinc.net

#### RYAN WARNER

Lic. #01397580 rwarner@moinc.net 408.477.2505

#### **GRANT MESSINGER**

Lic. #02094614 grant@moinc.net 408.477.2504