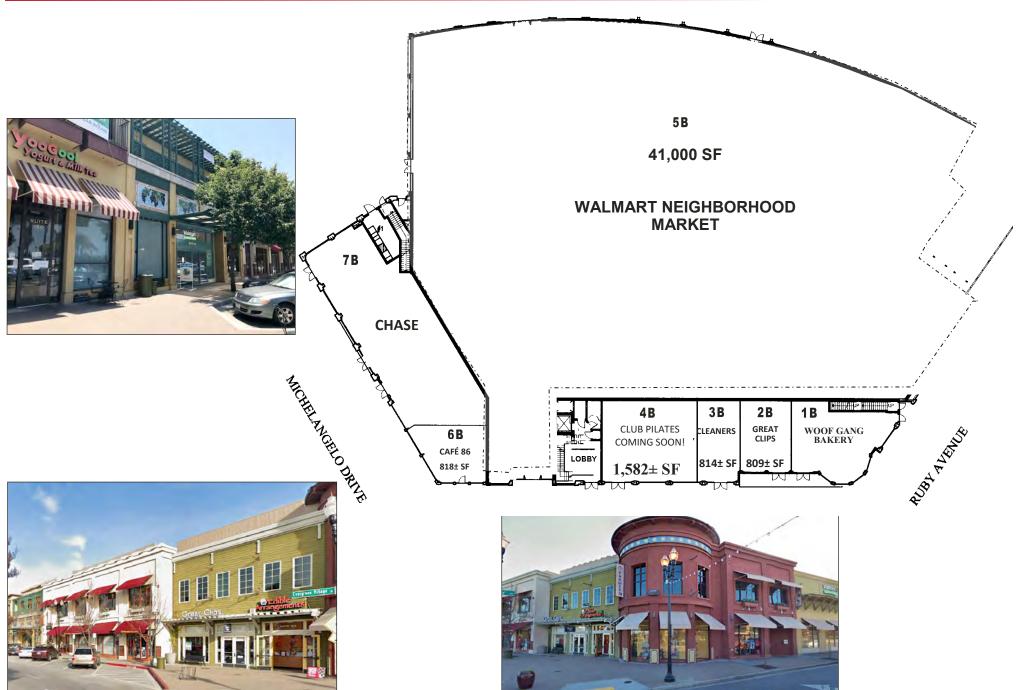

# **4055 EVERGREEN VILLAGE DRIVE: 1ST FLOOR**

## **PROPERTY HIGHLIGHTS**

- 1,094± SF Shop Space (Available w/30 Days Notice)
- 2nd Floor Office Spaces Available
  - 1,315± SF
  - 4,148± SF (Can Be Demised to 1,579± SF)
- \$2.50—\$3.50 PSF, plus NNN
- Woof Gang Bakery Now Open!
- Club Pilates Coming Soon!

- Anchored by Walmart Neighborhood Market and Dollar Tree
- Co-Tenants Include Bank of America, Chase, Curry Pizza House, and Evergreen Coffee Co.
- Adjacent to the Evergreen Branch Library
- Build-to-Suit Opportunity. Contact Agents for Details