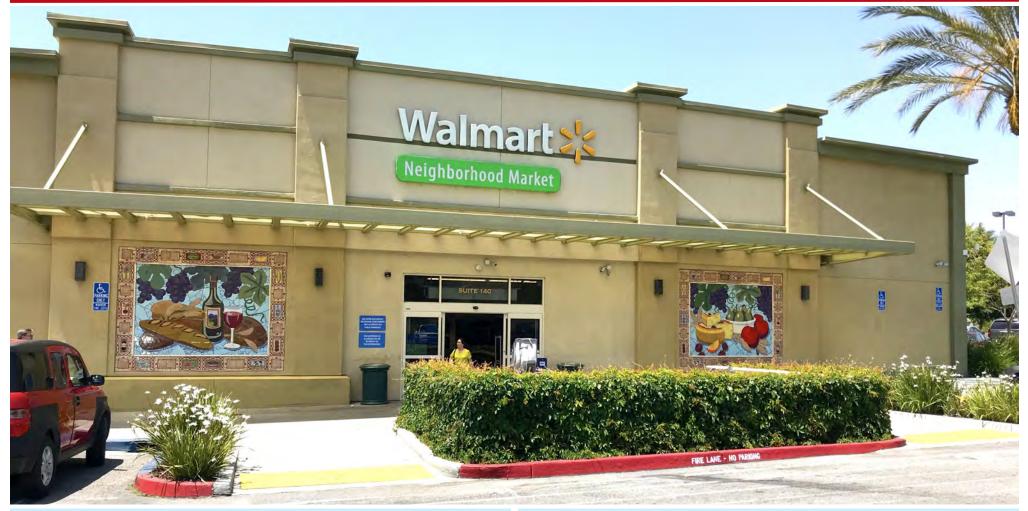

- Anchored by Walmart Neighborhood Market and Dollar Tree
- Co-Tenants Include Bank of America, Chase, Curry Pizza House, and Evergreen Coffee Co.
- Adjacent to the Evergreen Branch Library
- Build-to-Suit Opportunity. Contact Agents for Details