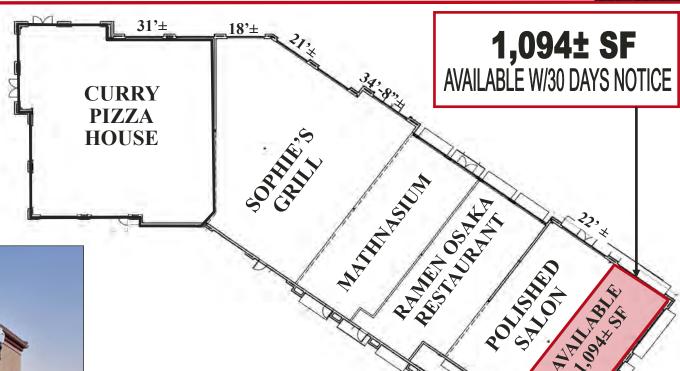

Retail Shop Space
1,094 SF
& 2nd Floor Office Space

## **PROPERTY HIGHLIGHTS**

- 1,094± SF Shop Space (Available w/30 Days Notice)
- 2nd Floor Office Spaces Available
  - 1,315± SF
  - 4,148± SF (Can Be Demised to 1,579± SF)
- \$2.50—\$3.50 PSF, plus NNN
- Woof Gang Bakery Now Open!
- Club Pilates Coming Soon!

# **4055 EVERGREEN VILLAGE DRIVE: 1ST FLOOR**