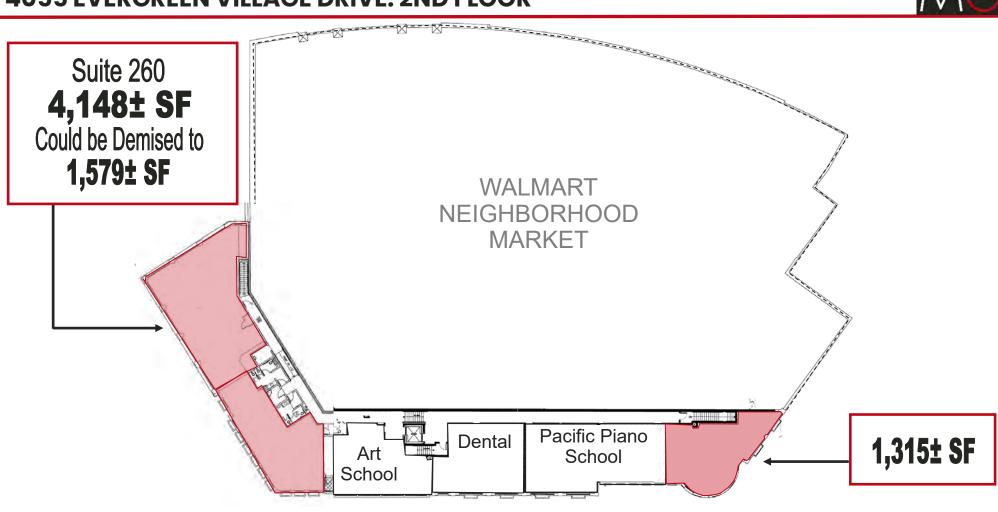

# **4055 EVERGREEN VILLAGE DRIVE: 2ND FLOOR**

## **PROPERTY HIGHLIGHTS**

- 1,094± SF Shop Space (Available w/30 Days Notice)
- 2nd Floor Office Spaces Available
  - 1,315± SF
  - 4,148± SF (Can Be Demised to 1,579± SF)
- \$2.50—\$3.50 PSF, plus NNN
- Woof Gang Bakery Now Open!
- Club Pilates Coming Soon!