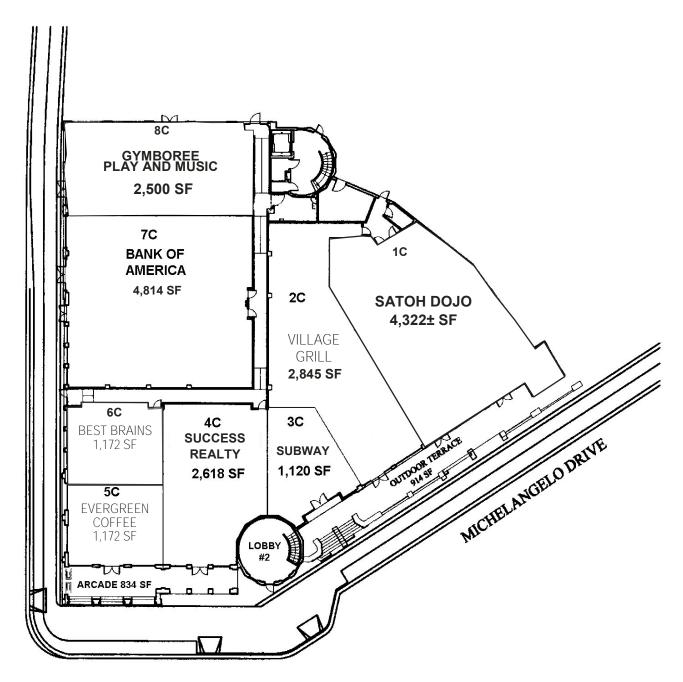

/30 Days Notice)
- 2nd Floor Office Spaces Available
  - 1,315± SF
  - 4,148± SF (Can Be Demised to 1,579± SF)
- \$2.50—\$3.50 PSF, plus NNN
- Woof Gang Bakery Now Open!
- Club Pilates Coming Soon!

- Anchored by Walmart Neighborhood Market and Dollar Tree
- Co-Tenants Include Bank of America, Chase, Curry Pizza House, and Evergreen Coffee Co.
- Adjacent to the Evergreen Branch Library
- Build-to-Suit Opportunity. Contact Agents for Details





The information contained herein has been obtained from sources we deem reliable. We cannot, however, assume responsibility for its accuracy.

## **4035 EVERGREEN VILLAGE DRIVE**









# **4055 EVERGREEN VILLAGE DRIVE: 1ST FLOOR**





# **4055 EVERGREEN VILLAGE DRIVE: 2ND FLOOR**











## **4075 EVERGREEN VILLAGE DRIVE: 1ST FLOOR**









## **4075 EVERGREEN VILLAGE DRIVE: 2ND FLOOR**











# **AREA DEMOGRAPHICS**

| 2024            | <u> 1 Mile</u> | 3 MILES   | 5 MILES   |             | <u> 1 Mile</u> | 3 MILES | 5 MILES |
|-----------------|----------------|-----------|-----------|-------------|----------------|---------|---------|
| POPULATION:     | 24,676         | 114,340   | 338,436   | BUSINESSES: | 596            | 3,502   | 9,546   |
| AVG. HH INCOME: | \$243,142      | \$198,382 | \$159,736 | EMPLOYEES:  | 24,679         | 105,110 | 187,012 |



Meacham/Oppenheimer, Inc. 8 N. San Pedro St., Suite 300 San Jose, California 95110 Tel: 408.378.5900 www.moinc.net

#### RYAN WARNER

Lic. #01397580 rwarner@moinc.net 408.477.2505

#### **GRANT MESSINGER**

Lic. #02094614 grant@moinc.net 408.477.2504