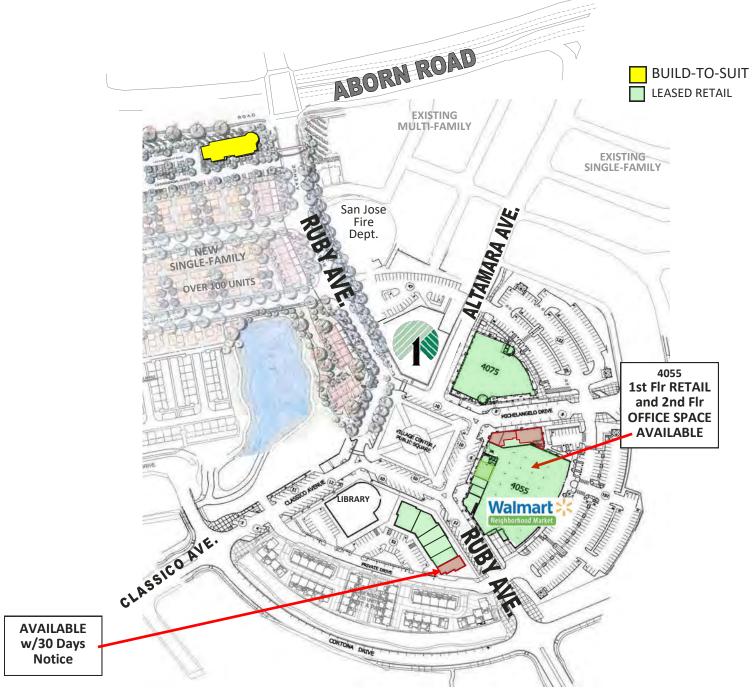

- Anchored by Walmart Neighborhood Market and Dollar Tree
- Co-Tenants Include Bank of America, Chase, Curry Pizza House, and Evergreen Coffee Co.
- Adjacent to the Evergreen Branch Library
- Build-to-Suit Opportunity. Contact Agents for Details