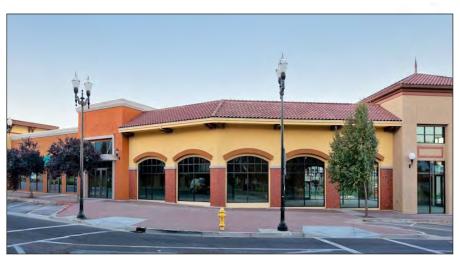

## **PROPERTY HIGHLIGHTS**

- 1,094± SF Shop Space (Available w/30 Days Notice)
- 2nd Floor Office Spaces Available
  - 1,315± SF
  - 4,148± SF (Can Be Demised to 1,579± SF)
- \$2.50—\$3.50 PSF, plus NNN
- Woof Gang Bakery Now Open!
- Club Pilates Coming Soon!

- Anchored by Walmart Neighborhood Market and Dollar Tree
- Co-Tenants Include Bank of America, Chase, Curry Pizza House, and Evergreen Coffee Co.
- Adjacent to the Evergreen Branch Library
- Build-to-Suit Opportunity. Contact Agents for Details