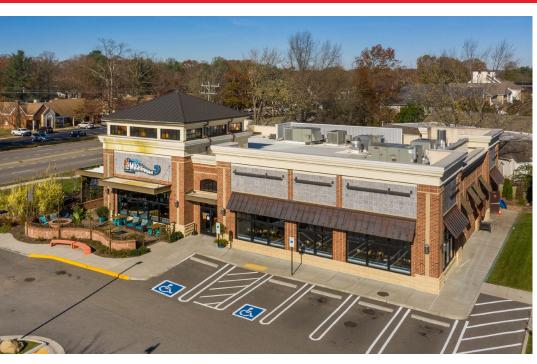

### RETAIL FOR LEASE TownePlace at Huguenot

Huguenot Road & Koger Center Boulevard | Midlothian, VA (Richmond)

#### **Property Features**

- 1,200 5,100 SF
- Great visibility, co-tenancy and traffic in one of Richmond's highest income areas
- 50,000 VPD at intersection
- · Signalized intersection

| Demographics       |          |           |           |
|--------------------|----------|-----------|-----------|
|                    | 1 Mile   | 3 Miles   | 5 Miles   |
| Population         | 5,279    | 56,184    | 119,844   |
| No. of Households  | 2, 506   | 21,719    | 46,538    |
| Avg. HH Income     | \$91,315 | \$121,043 | \$123,460 |
| Daytime Population | 15,949   | 33,741    | 65,911    |