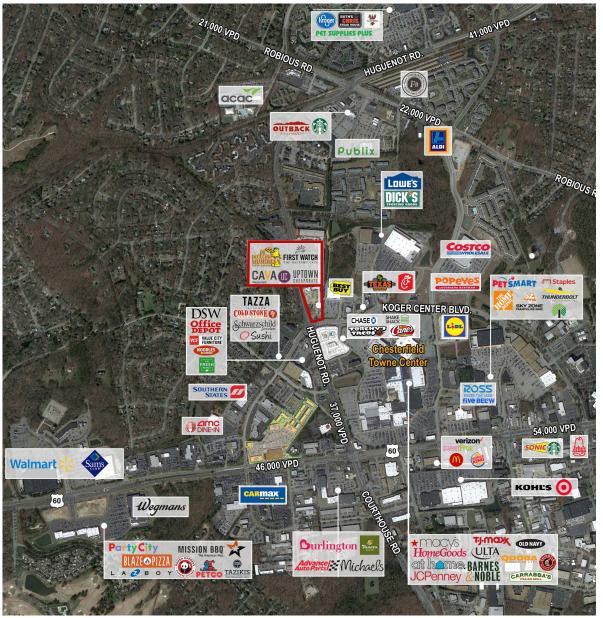

### TownePlace at Huguenot

#### **Property Features**

- 1,200 5,100 SF
- Great visibility, co-tenancy and traffic in one of Richmond's highest income areas
- 50,000 VPD at intersection
- · Signalized intersection

| Demographics       |          |           |           |
|--------------------|----------|-----------|-----------|
|                    | 1 Mile   | 3 Miles   | 5 Miles   |
| Population         | 5,279    | 56,184    | 119,844   |
| No. of Households  | 2, 506   | 21,719    | 46,538    |
| Avg. HH Income     | \$91,315 | \$121,043 | \$123,460 |
| Daytime Population | 15,949   | 33,741    | 65,911    |