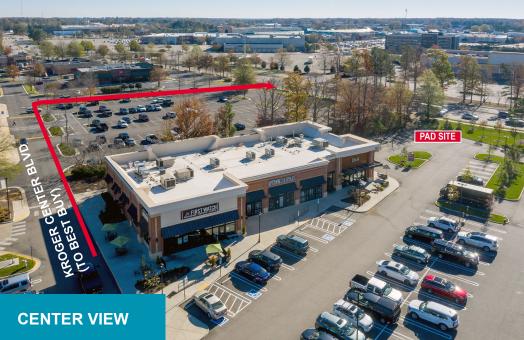

### RETAIL FOR LEASE TownePlace at Huguenot

Huguenot Road & Koger Center Boulevard | Midlothian, VA (Richmond)



#### **Property Features**

- 1,200 5,100 SF
- Great visibility, co-tenancy and traffic in one of Richmond's highest income areas
- 50,000 VPD at intersection
- · Signalized intersection

| Demographics       |          |           |           |
|--------------------|----------|-----------|-----------|
|                    | 1 Mile   | 3 Miles   | 5 Miles   |
| Population         | 5,279    | 56,184    | 119,844   |
| No. of Households  | 2, 506   | 21,719    | 46,538    |
| Avg. HH Income     | \$91,315 | \$121,043 | \$123,460 |
| Daytime Population | 15,949   | 33,741    | 65,911    |







### TownePlace at Huguenot





# RETAIL FOR LEASE TownePlace at Huguenot











# RETAIL FOR LEASE TownePlace at Huguenot









### TownePlace at Huguenot



#### CUSHMAN & THALHIMER

### TownePlace at Huguenot



For more information, contact:

#### **CONNIE JORDAN NIELSEN** Senior Vice President

804 697 3569 connie.nielsen@thalhimer.com

#### **NICKI JASSY**

Senior Vice President 804 697 3433 nicki.jassy@thalhimer.com Thalhimer Center 11100 W. Broad Street Glen Allen, VA 23060 www.thalhimer.com

Independently Owned and Operated / A Member of the Cushman & Wakefield Alliance