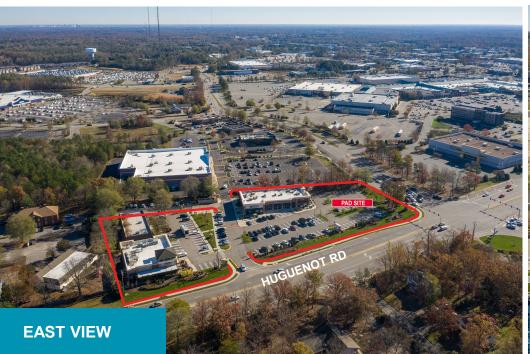

e



### RETAIL FOR LEASE TownePlace at Huguenot

Huguenot Road & Koger Center Boulevard | Midlothian, VA (Richmond)



#### **Property Features**

- 1,200 5,100 SF
- Great visibility, co-tenancy and traffic in one of Richmond's highest income areas
- 50,000 VPD at intersection
- · Signalized intersection

| Demographics       |          |           |           |
|--------------------|----------|-----------|-----------|
|                    | 1 Mile   | 3 Miles   | 5 Miles   |
| Population         | 5,279    | 56,184    | 119,844   |
| No. of Households  | 2, 506   | 21,719    | 46,538    |
| Avg. HH Income     | \$91,315 | \$121,043 | \$123,460 |
| Daytime Population | 15,949   | 33,741    | 65,911    |







### TownePlace at Huguenot





# RETAIL FOR LEASE TownePlace at Huguenot











# RETAIL FOR LEASE TownePlace at Huguenot









### TownePlace at Huguenot



#### CUSHMAN & THALHIMER

### TownePlace at Huguenot



For more information, contact:

#### **CONNIE JORDAN NIELSEN** Senior Vice President

804 697 3569 connie.nielsen@thalhimer.com

#### **NICKI JASSY**

Senior Vice President 804 697 3433 nicki.jassy@thalhimer.com Thalhimer Center 11100 W. Broad Street Glen Allen, VA 23060 www.thalhimer.com

Independently Owned and Operated / A Member of the Cushman & Wakefield Alliance