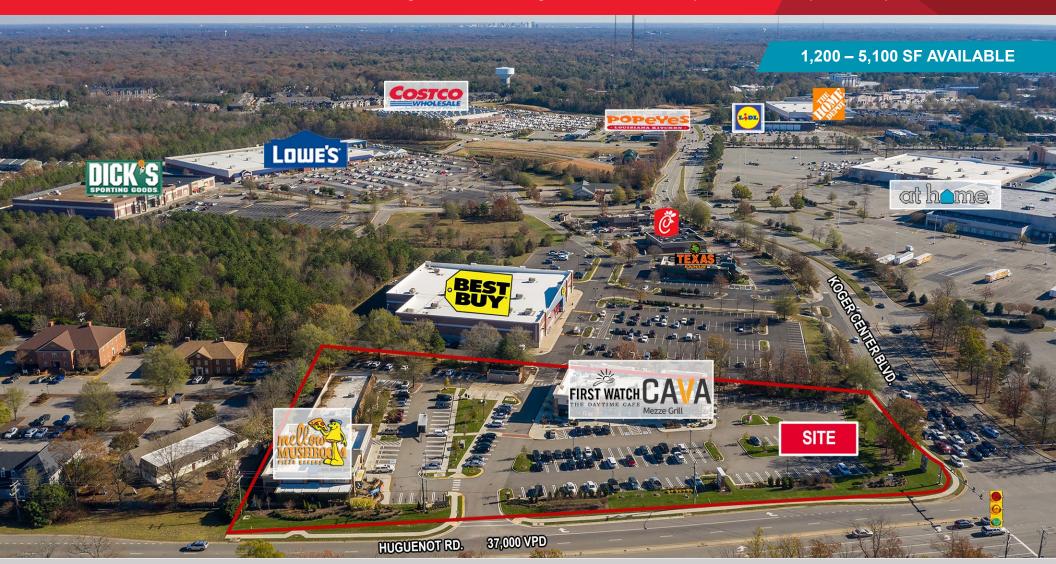

### RETAIL FOR LEASE TownePlace at Huguenot

Huguenot Road & Koger Center Boulevard | Midlothian, VA (Richmond)

#### **Property Features**

- 1,200 5,100 SF
- Great visibility, co-tenancy and traffic in one of Richmond's highest income areas
- 50,000 VPD at intersection
- · Signalized intersection

| Demographics       |          |           |           |
|--------------------|----------|-----------|-----------|
|                    | 1 Mile   | 3 Miles   | 5 Miles   |
| Population         | 5,279    | 56,184    | 119,844   |
| No. of Households  | 2, 506   | 21,719    | 46,538    |
| Avg. HH Income     | \$91,315 | \$121,043 | \$123,460 |
| Daytime Population | 15,949   | 33,741    | 65,911    |