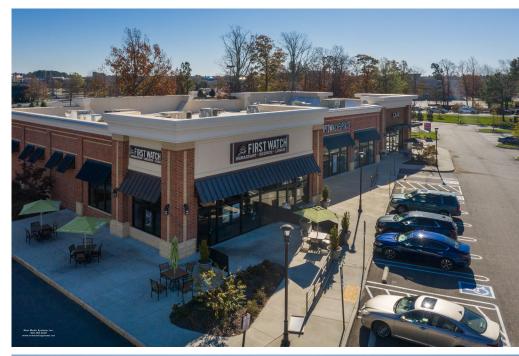

# RETAIL FOR LEASE TownePlace at Huguenot

#### **Property Features**

- 1,200 5,100 SF
- Great visibility, co-tenancy and traffic in one of Richmond's highest income areas
- 50,000 VPD at intersection
- · Signalized intersection

| Demographics       |          |           |           |
|--------------------|----------|-----------|-----------|
|                    | 1 Mile   | 3 Miles   | 5 Miles   |
| Population         | 5,279    | 56,184    | 119,844   |
| No. of Households  | 2, 506   | 21,719    | 46,538    |
| Avg. HH Income     | \$91,315 | \$121,043 | \$123,460 |
| Daytime Population | 15,949   | 33,741    | 65,911    |