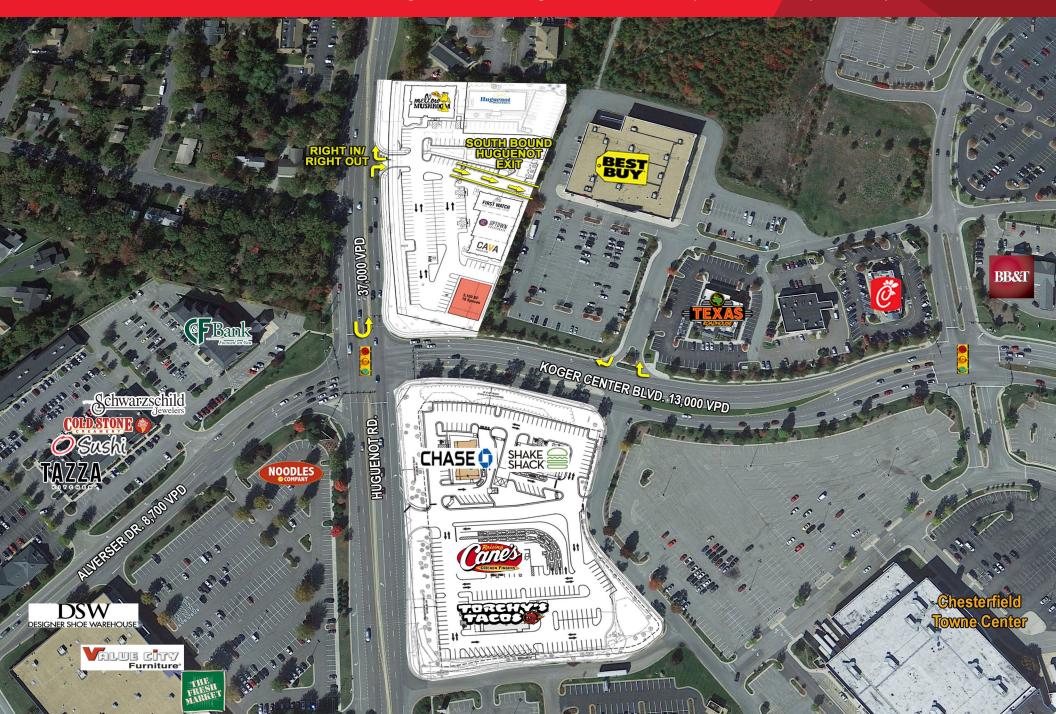

# RETAIL FOR LEASE TownePlace at Huguenot

#### **Property Features**

- 1,200 5,100 SF
- Great visibility, co-tenancy and traffic in one of Richmond's highest income areas
- 50,000 VPD at intersection
- · Signalized intersection

| Demographics       |          |           |           |
|--------------------|----------|-----------|-----------|
|                    | 1 Mile   | 3 Miles   | 5 Miles   |
| Population         | 5,279    | 56,184    | 119,844   |
| No. of Households  | 2, 506   | 21,719    | 46,538    |
| Avg. HH Income     | \$91,315 | \$121,043 | \$123,460 |
| Daytime Population | 15,949   | 33,741    | 65,911    |