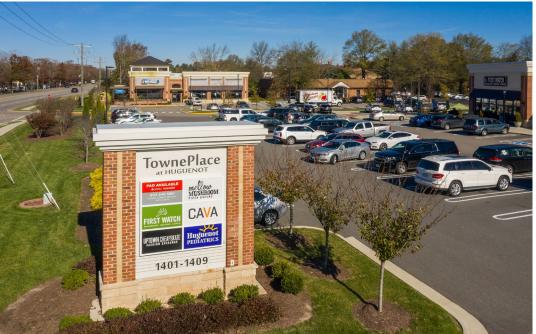

# RETAIL FOR LEASE TownePlace at Huguenot

#### **Property Features**

- 1,200 5,100 SF
- Great visibility, co-tenancy and traffic in one of Richmond's highest income areas
- 50,000 VPD at intersection
- · Signalized intersection

| Demographics       |          |           |           |
|--------------------|----------|-----------|-----------|
|                    | 1 Mile   | 3 Miles   | 5 Miles   |
| Population         | 5,279    | 56,184    | 119,844   |
| No. of Households  | 2, 506   | 21,719    | 46,538    |
| Avg. HH Income     | \$91,315 | \$121,043 | \$123,460 |
| Daytime Population | 15,949   | 33,741    | 65,911    |