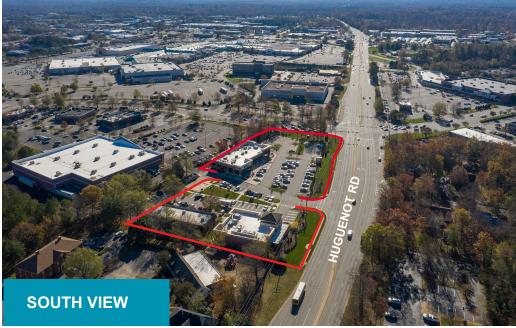

nce



### RETAIL FOR LEASE TownePlace at Huguenot

Huguenot Road & Koger Center Boulevard | Midlothian, VA (Richmond)



#### **Property Features**

- 1,200 5,100 SF
- Great visibility, co-tenancy and traffic in one of Richmond's highest income areas
- 50,000 VPD at intersection
- · Signalized intersection

| Demographics       |          |           |           |
|--------------------|----------|-----------|-----------|
|                    | 1 Mile   | 3 Miles   | 5 Miles   |
| Population         | 5,279    | 56,184    | 119,844   |
| No. of Households  | 2, 506   | 21,719    | 46,538    |
| Avg. HH Income     | \$91,315 | \$121,043 | \$123,460 |
| Daytime Population | 15,949   | 33,741    | 65,911    |







### TownePlace at Huguenot





# RETAIL FOR LEASE TownePlace at Huguenot











# RETAIL FOR LEASE TownePlace at Huguenot









### TownePlace at Huguenot



#### CUSHMAN & THALHIMER

### TownePlace at Huguenot



For more information, contact:

#### **CONNIE JORDAN NIELSEN** Senior Vice President

804 697 3569 connie.nielsen@thalhimer.com

#### **NICKI JASSY**

Senior Vice President 804 697 3433 nicki.jassy@thalhimer.com Thalhimer Center 11100 W. Broad Street Glen Allen, VA 23060 www.thalhimer.com

Independently Owned and Operated / A Member of the Cushman & Wakefield Alliance