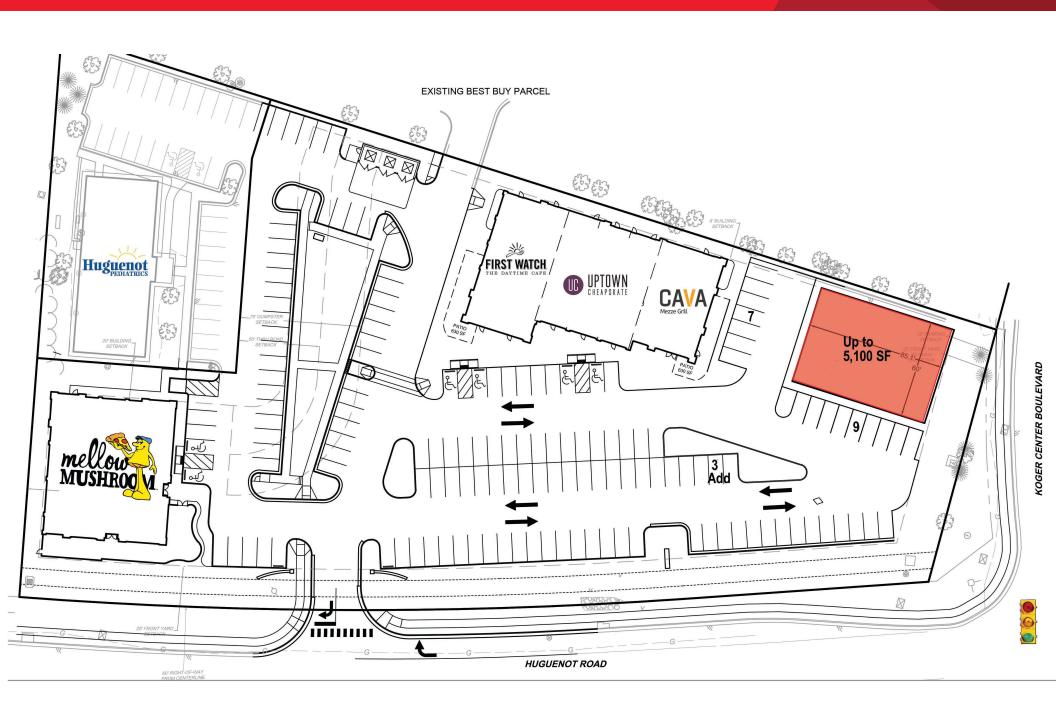

#### **Property Features**

- 1,200 5,100 SF
- Great visibility, co-tenancy and traffic in one of Richmond's highest income areas
- 50,000 VPD at intersection
- · Signalized intersection

| Demographics       |          |           |           |
|--------------------|----------|-----------|-----------|
|                    | 1 Mile   | 3 Miles   | 5 Miles   |
| Population         | 5,279    | 56,184    | 119,844   |
| No. of Households  | 2, 506   | 21,719    | 46,538    |
| Avg. HH Income     | \$91,315 | \$121,043 | \$123,460 |
| Daytime Population | 15,949   | 33,741    | 65,911    |

# RETAIL FOR LEASE TownePlace at Huguenot