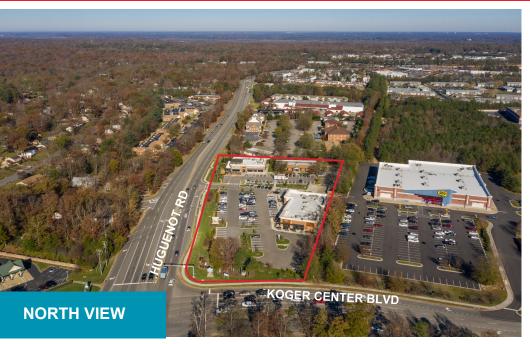

iance



### RETAIL FOR LEASE TownePlace at Huguenot

Huguenot Road & Koger Center Boulevard | Midlothian, VA (Richmond)



#### **Property Features**

- 1,200 5,100 SF
- Great visibility, co-tenancy and traffic in one of Richmond's highest income areas
- 50,000 VPD at intersection
- · Signalized intersection

| Demographics       |          |           |           |
|--------------------|----------|-----------|-----------|
|                    | 1 Mile   | 3 Miles   | 5 Miles   |
| Population         | 5,279    | 56,184    | 119,844   |
| No. of Households  | 2, 506   | 21,719    | 46,538    |
| Avg. HH Income     | \$91,315 | \$121,043 | \$123,460 |
| Daytime Population | 15,949   | 33,741    | 65,911    |







### TownePlace at Huguenot





# RETAIL FOR LEASE TownePlace at Huguenot











# RETAIL FOR LEASE TownePlace at Huguenot









### TownePlace at Huguenot



#### CUSHMAN & THALHIMER

### TownePlace at Huguenot



For more information, contact:

#### **CONNIE JORDAN NIELSEN** Senior Vice President

804 697 3569 connie.nielsen@thalhimer.com

#### **NICKI JASSY**

Senior Vice President 804 697 3433 nicki.jassy@thalhimer.com Thalhimer Center 11100 W. Broad Street Glen Allen, VA 23060 www.thalhimer.com

Independently Owned and Operated / A Member of the Cushman & Wakefield Alliance