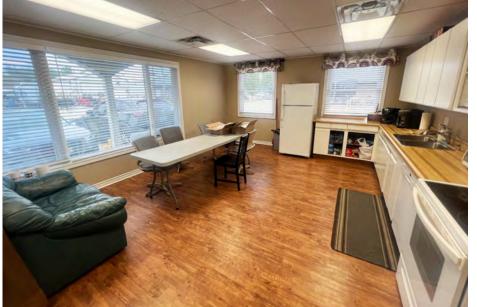

# Industrial Building on 0.50 Acres

Great opportunity to acquire a 9,000 SF industrial building centrally located between London, Woodstock, Stratford and Waterloo Region.

The property features dock level and drive-in loading, a clear span warehouse / shop area and multiple private offices. Zoning permits for a wide variety of uses including automotive repair, contractors shop and machine shop.