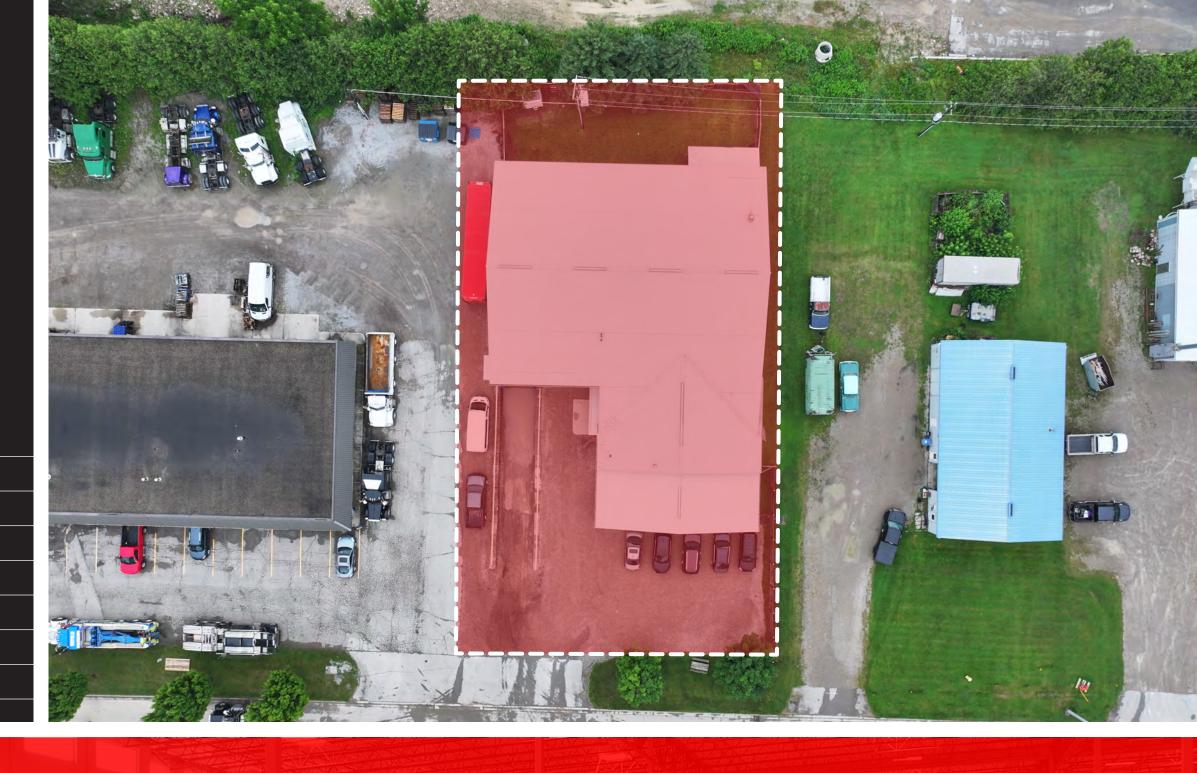

9,000 SF Industrial Building For Sale

INDUSTRIAL ROAD ST. MARYS, ONTARIO



# Industrial Building on 0.50 Acres

Great opportunity to acquire a 9,000 SF industrial building centrally located between London, Woodstock, Stratford and Waterloo Region.

The property features dock level and drive-in loading, a clear span warehouse / shop area and multiple private offices. Zoning permits for a wide variety of uses including automotive repair, contractors shop and machine shop.

A clean environmental report was recently completed.

**AVAILABLE SPACE** | 9,000 SF

LAND AREA | 0.502 Acres

**ASKING PRICE** | \$2,025,000

**TAXES** | \$10,136.58 (2024)

**ZONING** | M1

**CLEAR HEIGHT** | 15'9"

**LOADING DOOR** | 1 - 8' x 9' Dock Level Door

| 1 - 14' x 12' Drive-in Door



### **PERMITTED USES**

- Assembly Hall
- Auction Establishment
- Automobile Parts Supply Store
- Automobile Rental Establishment
- Automotive Gas Bar
- Automotive Repair Establishment
- Automotive Service Station
- Automotive Washing Establishment
- Caterer's Establishment
- Cold Storage Locker Plant
- Contractors Yard or Shop
- Convenience Business Service Establishment
- Convenience or Variety Store
- Equipment Sales and Rental Businesses
- Factory Outlet
- Farm Implement Sales and Service Establishment
- Fuel Pump Island

- Furniture Refinishing and Woodworking Shop
- Kenne
- Laboratory and Research Facility
- Landscape Supply Outlet
- Laundromat
- Laundry Plant
- Machine Shop
- Mini-Storage Facility
- Parking Area
- Recycling Depot
- Rental Shop
- Repair Shop
- Self-Storage Establis