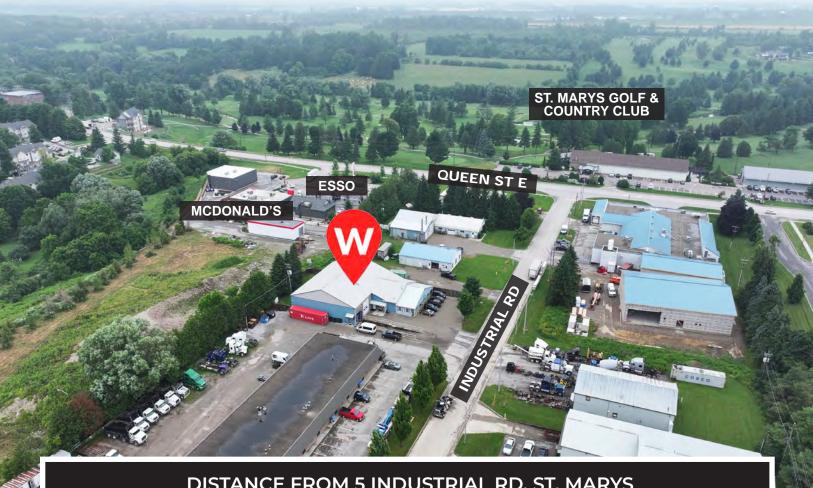

## **DISTANCE FROM 5 INDUSTRIAL RD, ST. MARYS**

STRATFORD - 14 KM LONDON - 35 KM INGERSOLL - 35 KM

WOODSTOCK - 45 KM WATERLOO REGION - 50 KM