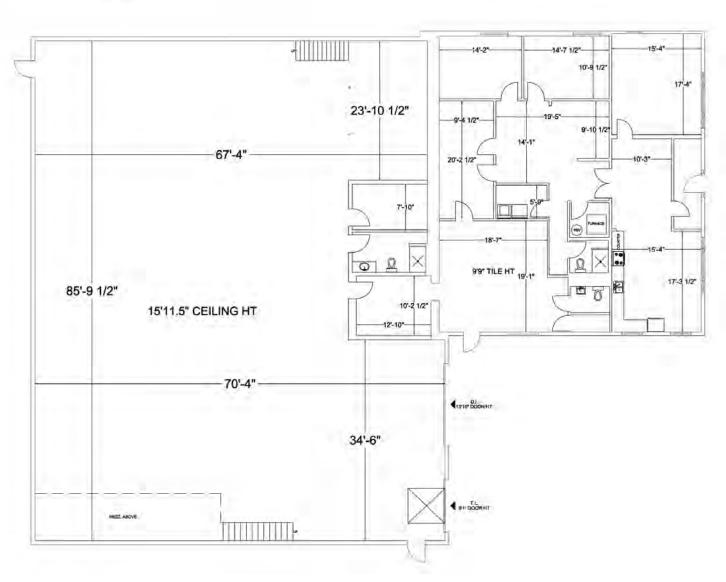

Service Station
- Automotive Washing Establishment
- Caterer's Establishment
- Cold Storage Locker Plant
- Contractors Yard or Shop
- Convenience Business Service Establishment
- Convenience or Variety Store
- Equipment Sales and Rental Businesses
- Factory Outlet
- Farm Implement Sales and Service Establishment
- Fuel Pump Island

- Furniture Refinishing and Woodworking Shop
- Kenne
- Laboratory and Research Facility
- Landscape Supply Outlet
- Laundromat
- Laundry Plant
- Machine Shop
- Mini-Storage Facility
- Parking Area
- Recycling Depot
- Rental Shop
- Repair Shop
- Self-Storage Establishment
- Wholesale Establishment
- Pet Hotel
- Warehouse







Drive-in and Truck Level Doors



Centrally Located Between Cities



5 Minutes to HWY 7









# FLOOR PLAN

Total Area - 9,000 SF







## **DISTANCE FROM 5 INDUSTRIAL RD, ST. MARYS**

STRATFORD - 14 KM LONDON - 35 KM INGERSOLL - 35 KM

WOODSTOCK - 45 KM WATERLOO REGION - 50 KM

# Contact Listing Agents for more information.



Michael Lambert\*, SIOR President, 2x Olympian 519.590.0286 michael.lambert@whitneyre.com



**Matthew Hayward** Senior Sales Representative 519.270.4691 matthew.hayward@whitneyre.com



Jack Hayward Sales Representative 519.270.3314 jack.hayward@whitneyre.com

\*\*Broker \*Sales Representative



WHITNEY & Company Realty Limited, Brokerage 103 Bauer Place, Suite 2 Waterloo, Ontario N2L 6B5 1.519.746.6300 | www.whitneyre.com

www.whitneyre.com