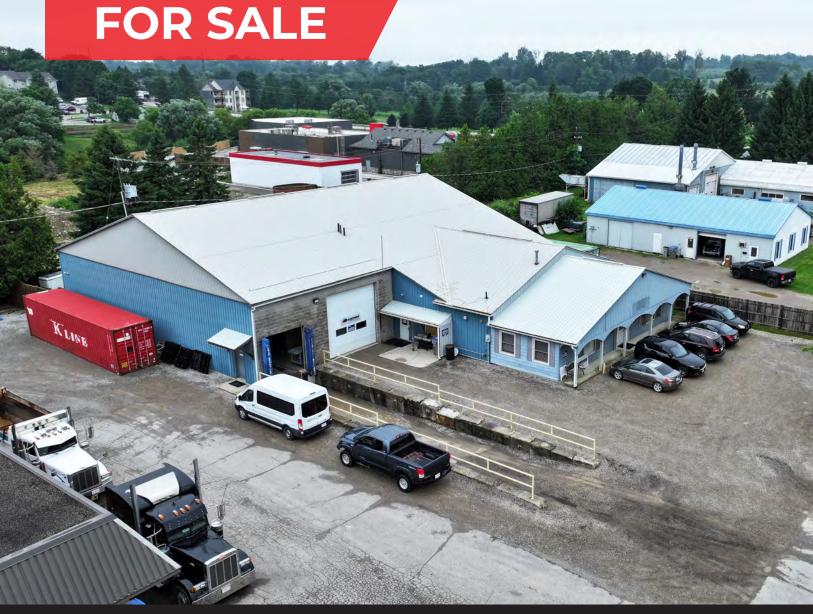

9,000 SF Industrial Building For Sale

INDUSTRIAL ROAD ST. MARYS, ONTARIO

# Industrial Building on 0.50 Acres

Great opportunity to acquire a 9,000 SF industrial building centrally located between London, Woodstock, Stratford and Waterloo Region.

The property features dock level and drive-in loading, a clear span warehouse / shop area and multiple private offices. Zoning permits for a wide variety of uses including automotive repair, contractors shop and machine shop.