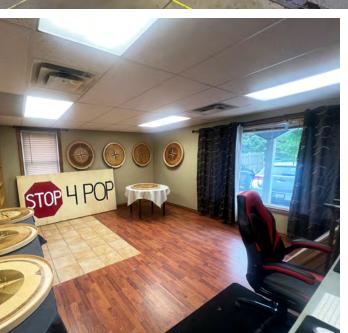

# Industrial Building on 0.50 Acres

Great opportunity to acquire a 9,000 SF industrial building centrally located between London, Woodstock, Stratford and Waterloo Region.

The property features dock level and drive-in loading, a clear span warehouse / shop area and multiple private offices. Zoning permits for a wide variety of uses including automotive repair, contractors shop and machine shop.