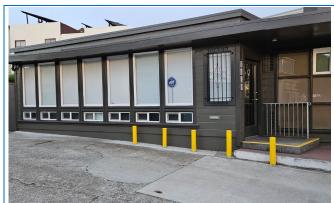

| 2680 Ocean Avenue        |                                                                             |  |  |  |
|--------------------------|-----------------------------------------------------------------------------|--|--|--|
| San Francisco,           | California                                                                  |  |  |  |
| Property Type:           | Dental Office                                                               |  |  |  |
| Location:                | Located just east of 19th Avenue near Stonestown Galleria.<br>Close to Muni |  |  |  |
| Property<br>Description: | Extremely rare fully built-out dental suite                                 |  |  |  |

## **CURRENT SPACES AVAILABLE**

| Floor  | Suite | Area<br>(sf) | Asking<br>Rent | Space Description                                                                                                                                                                           | Available |
|--------|-------|--------------|----------------|---------------------------------------------------------------------------------------------------------------------------------------------------------------------------------------------|-----------|
| Ground | 2680  | 1,026        | \$3.90 MG      | Fully-equipped dental suite with reception area, 4 large operatories, restroom, lab, breakroom and spacious waiting area. Equipment available includes chairs and compressor. Move-in ready | NOW       |