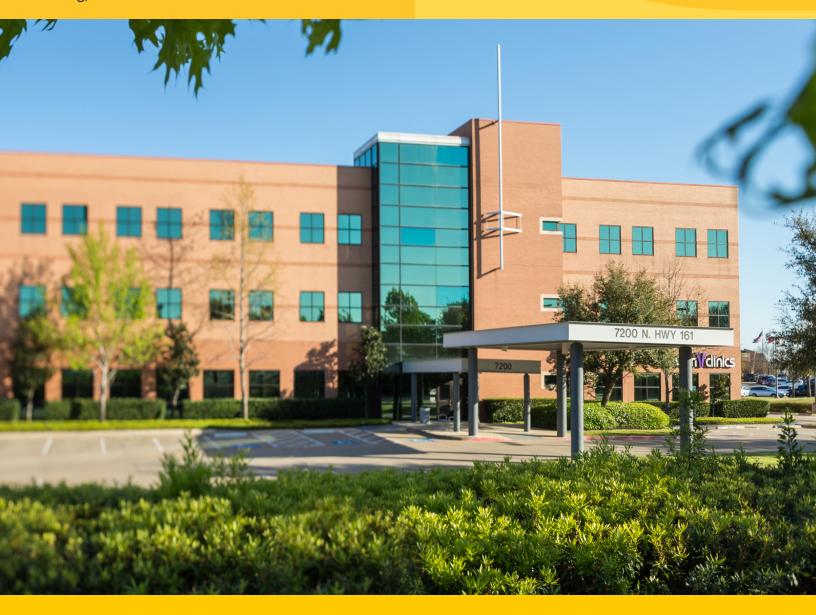

#### **Property Overview**

Las Colinas Medical Office Building II is a Class A, medical office building with institutional ownership located on the campus of Medical City of Las Colinas. The building is conveniently located on the SEC of State Highway 161 and MacArthur Blvd with great interstate access. The building has large blocks of space for large users with the opportunity for building signage

#### **Property Highlights**

- Superior location on the south east corner of President George Bush Turnpike and MacArthur Boulevard
- Customizable suites available with generous tenant improvement allowances
- Building and monument signage available for new tenants