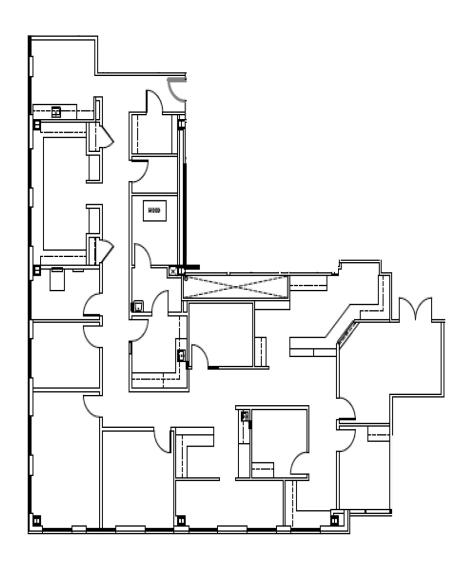

| Availabilities           | SF       |
|--------------------------|----------|
| 220                      | 3,591 SF |
| 230                      | 2,275 SF |
| Suite 220 & 230 Combined | 5,866 SF |

**Banks Newton** 

**Banks Newton** 

214.461.2388 214.461.2302 bnewton@lpc.com PShaw@lpc.com

Peter Shaw

214.461.2302 214.461.2371

Douglas Maclay

dmaclay@lpc.com

7200 N. State Hwy. 161 | Irving, TX 75039

| Suite                    | Size     |
|--------------------------|----------|
| Suite 220 & 230 Combined | 5,866 SF |