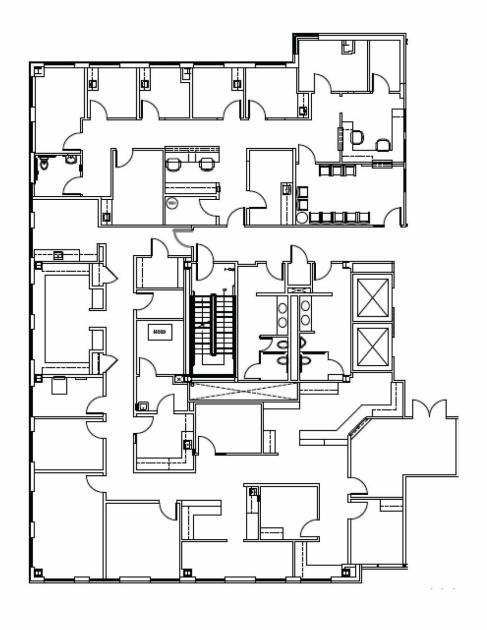

| Availabilities           | SF       |
|--------------------------|----------|
| 220                      | 3,591 SF |
| 230                      | 2,275 SF |
| Suite 220 & 230 Combined | 5,866 SF |

**Banks Newton** 

**Peter Shaw** 

**Douglas Maclay** 

214.461.2388 bnewton@lpc.com

214.461.2302 PShaw@lpc.com 214.461.2371 dmaclay@lpc.com

7200 N. State Hwy. 161 | Irving, TX 75039

| Suite | Size     |
|-------|----------|
| 220   | 3,591 SF |

**Banks Newton** 

214.461.2388 2 bnewton@lpc.com F

Peter Shaw 214.461.2302

PShaw@lpc.com

Douglas Maclay 214.461.2371 dmaclay@lpc.com

7200 N. State Hwy. 161 | Irving, TX 75039

| Suite | Size     | Virtual Tour |
|-------|----------|--------------|
| 230   | 2,275 SF | View Here    |

**Banks Newton** 

214.461.2388 214.461.2302 bnewton@lpc.com PShaw@lpc.com

Peter Shaw

214.461.2302 214.461.2371

Douglas Maclay

dmaclay@lpc.com

7200 N. State Hwy. 161 | Irving, TX 75039

| Suite                    | Size     |
|--------------------------|----------|
| Suite 220 & 230 Combined | 5,866 SF |