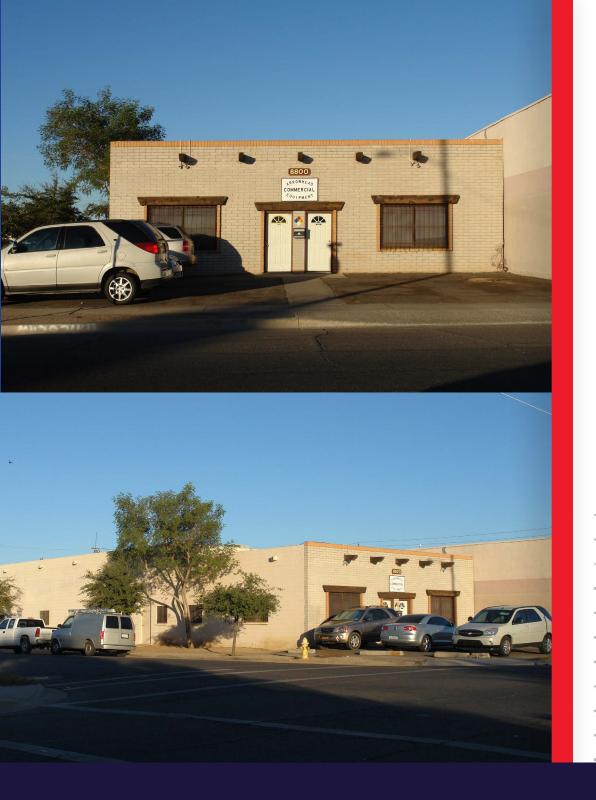

An approximately 5,192 SF building on ±0.18 Acre

# PRICE: \$975,000 PROPERTY FEATURES

An approximately 5,192 SF commercial/industrial building. Suitable for many uses.

One (1) Ground Level Loading Doors

Multiple private offices, conference room and kitchen area