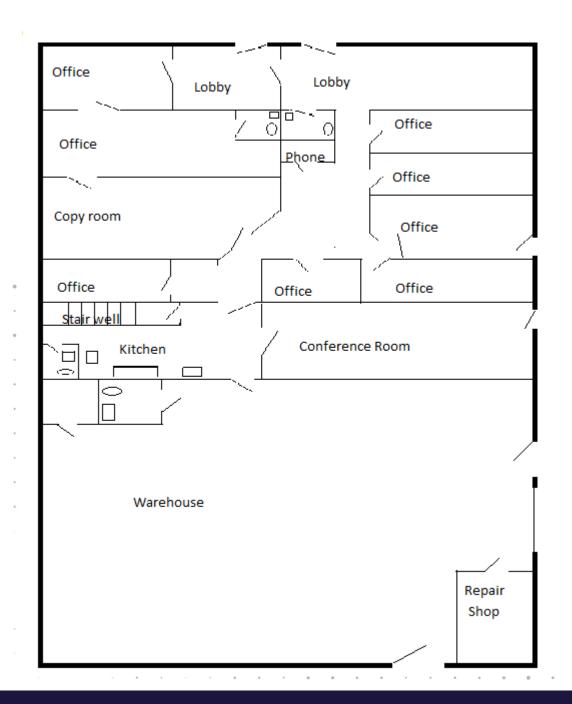

An approximately 5,192 SF building on ±0.18 Acre





# PRICE: \$975,000 PROPERTY FEATURES

An approximately 5,192 SF commercial/industrial building. Suitable for many uses.

One (1) Ground Level Loading Doors

Multiple private offices, conference room and kitchen area

Four (4) Restrooms

Frontage and Visibility on 55th Avenue

### **SITE FEATURES**

Total Land Area ±0.18 Acre

Zoning M-1, City of Glendale

Close Proximity to Downtown Glendale and Glendale historical district

Amenities and Services nearby including numerous retaurants

±1 Mile from US 60/Grand Avenue



## **FLOOR PLAN**





#### For More Information, Contact:

### **Andy Cloud**

Managing Director Direct: +1 602 224 4419 Mobile: +1 602 527 2800 andrew.cloud@cushwake.com

2555 East Camelback Road, Suite 400 Phoenix, Arizona 85016 +1 602 954 9000 cushmanwakefield.com

©2024 Cushman & Wakefield. All rights reserved. The information contained in this communication is strictly confidential. This information has been obtained from sources believed to be reliable but has not been verified. NO WARRANTY OR REPRESENTATION, EXPRESS OR IMPLIED, IS MADE AS TO THE CONDITION OF THE PROPERTY (OR PROPERTIES) REFERENCED HEREIN OR AS TO THE ACCURACY OR COMPLETENESS OF THE INFORMATION CONTAINED HEREIN, AND SAME IS SUBMITTED SUBJECT TO ERRORS, OMISSIONS, CHANGE OF PRICE, RENTAL OR OTHER CONDITIONS, WITHDRAWAL WITHOUT NOTICE,