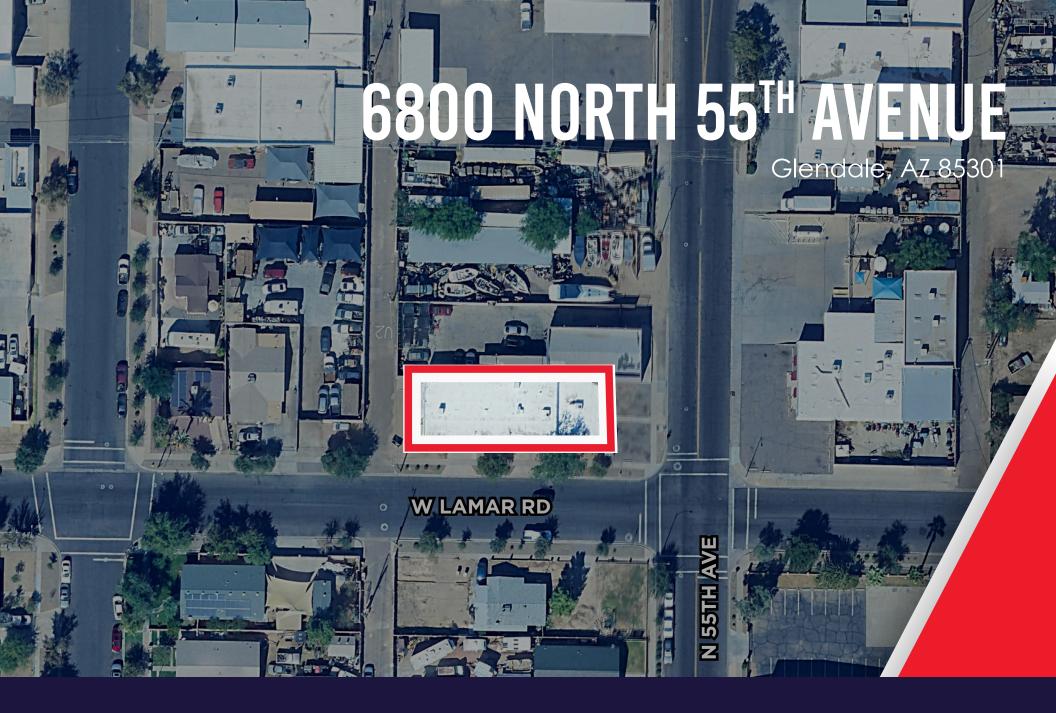

An approximately 5,192 SF building on ±0.18 Acre

# PRICE: \$975,000 PROPERTY FEATURES

An approximately 5,192 SF commercial/industrial building. Suitable for many uses.

One (1) Ground Level Loading Doors

Multiple private offices, conference room and kitchen area

Four (4) Restrooms

Frontage and Visibility on 55th Avenue

### **SITE FEATURES**

Total Land Area ±0.18 Acre

Zoning M-1, City of Glendale

Close Proximity to Downtown Glendale and Glendale historical district

Amenities and Services nearby including numerous retaurants