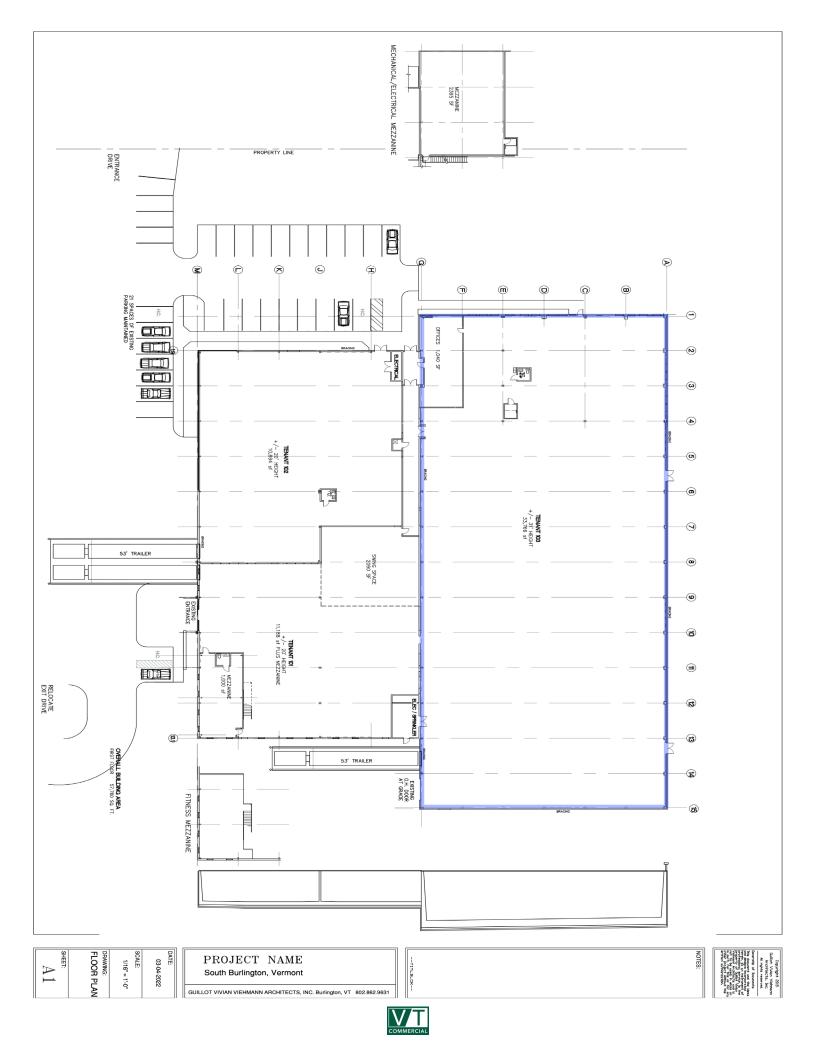

## WILLISTON FLEX SPACE IN GREAT LOCATION

115 Wellness Drive, Williston, VT

Don't miss out on this opportunity to occupy one of the best located industrial facilities in the greater Chittenden County area. Less than 5 minutes to the interstate, the available suite has 30' high ceilings and is clear span. Please contact us today for more information or a tour of the property.

**SIZE**: 33,766 +/- SF

**PERMITTED USE**: Warehouse, Industrial, Flex

**PRICE:** \$9.50/SF NNN (Est. \$3.00) Plus Electric, Gas, and Trash **AVAILABLE**: Immediately

**PARKING**: Ample On-Site

**LOCATION:** Just off I-89, Williston, VT

-SCHEMATIC

IC PLAN 1

GUILLOT VIVIAN VIEHMANN ARCHITECTS, INC. Burlington, VT 802.862.9631