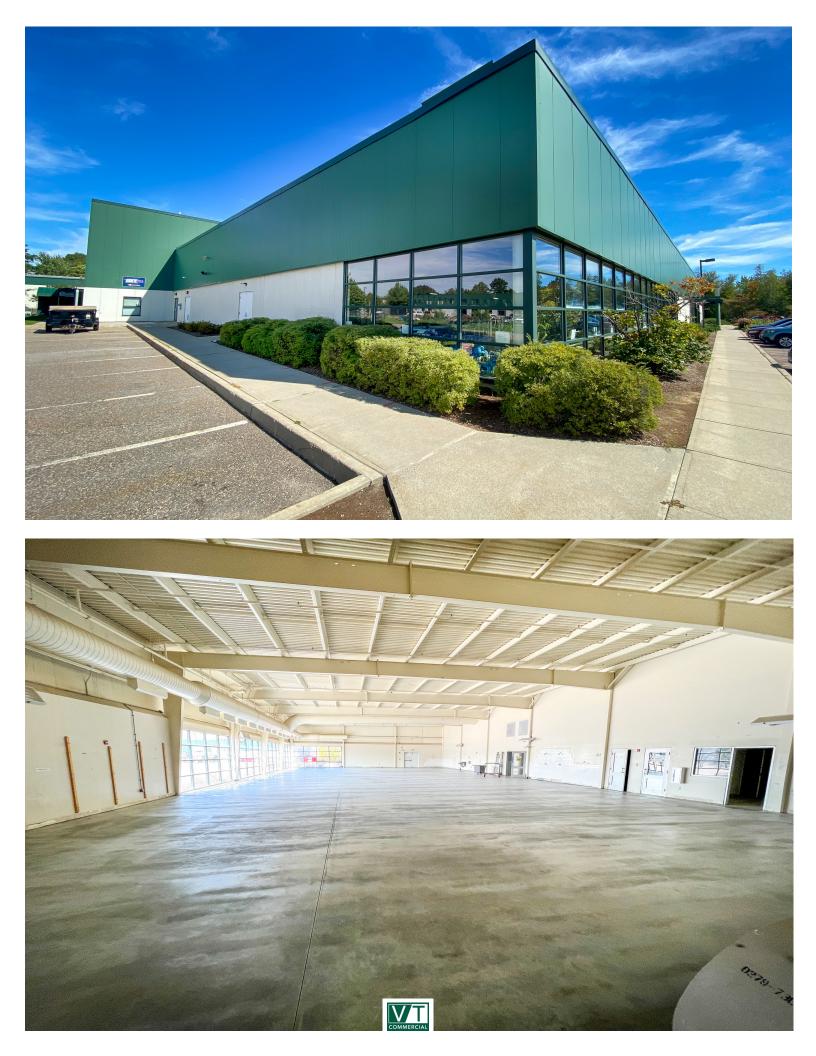

## WILLISTON FLEX SPACE IN GREAT LOCATION

115 Wellness Drive, Williston, VT

Don't miss out on this opportunity to occupy one of the best located industrial facilities in the greater Chittenden County area. Less than 5 minutes to the interstate, the available suite has 30' high ceilings and is clear span. Please contact us today for more information or a tour of the property.

**SIZE**: 33,766 +/- SF

**PERMITTED USE**: Warehouse, Industrial, Flex

**PRICE:** \$9.50/SF NNN (Est. \$3.00) Plus Electric, Gas, and Trash **AVAILABLE**: Immediately

**PARKING**: Ample On-Site

**LOCATION:** Just off I-89, Williston, VT