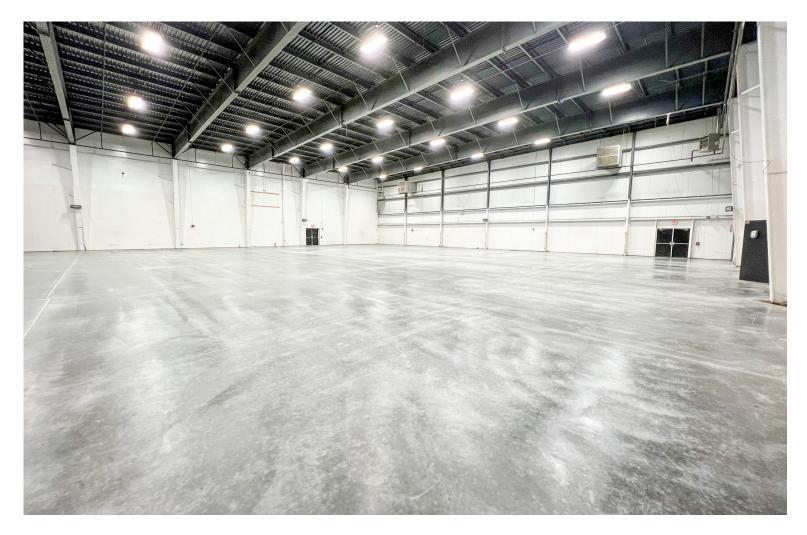

## WILLISTON FLEX SPACE IN GREAT LOCATION

115 Wellness Drive, Williston, VT

Don't miss out on this opportunity to occupy one of the best located industrial facilities in the greater Chittenden County area. Less than 5 minutes to the interstate, the available suite has 30' high ceilings and is clear span. Please contact us today for more information or a tour of the property.

**SIZE**: 33,766 +/- SF

**PERMITTED USE**: Warehouse, Industrial, Flex

**PRICE:** \$9.50/SF NNN (Est. \$3.00) Plus Electric, Gas, and Trash **AVAILABLE**: Immediately

**PARKING**: Ample On-Site

**LOCATION:** Just off I-89, Williston, VT