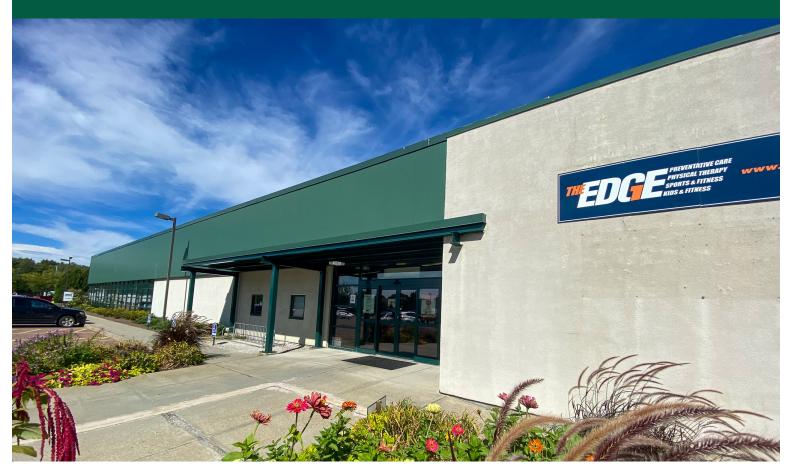

## WILLISTON FLEX SPACE IN GREAT LOCATION

115 Wellness Drive, Williston, VT

Don't miss out on this opportunity to occupy one of the best located industrial facilities in the greater Chittenden County area. Less than 5 minutes to the interstate, the available suite has 30' high ceilings and is clear span. Please contact us today for more information or a tour of the property.

**SIZE**: 33,766 +/- SF

**PERMITTED USE**: Warehouse, Industrial, Flex

**PRICE:** \$9.50/SF NNN (Est. \$3.00) Plus Electric, Gas, and Trash **AVAILABLE**: Immediately

**PARKING**: Ample On-Site

**LOCATION:** Just off I-89, Williston, VT