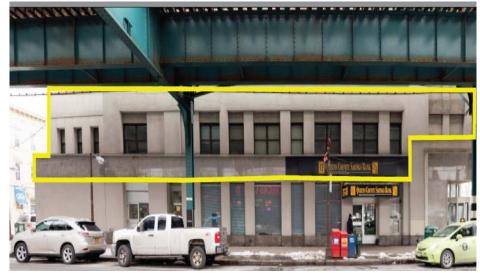

## 93-22 Jamaica Avenue, Woodhaven, NY

## **Property Features**

- ❖Immediate availability
- Long term lease available
- **❖Build-to-suit**
- ❖Passenger elevator
- ❖Private entrance
- ❖ Perimeter windows
- ADA compliant
- Potential rooftop space for outdoor use

## Location

Just off Woodhaven Boulevard Heavy pedestrian and vehicular traffic

Easy access to Jackie Robinson Parkway and Van Wyck Expressway

10,000 Sq. Ft. 2<sup>nd</sup> Floor

1,200 Sq. Ft. 3<sup>rd</sup> Floor

Fantastic Location
In The Heart Of
Woodhaven

~ Ideal for General Office, Non-Profit, Medical, Day Care Use ~

**CALL FOR PRICING** 