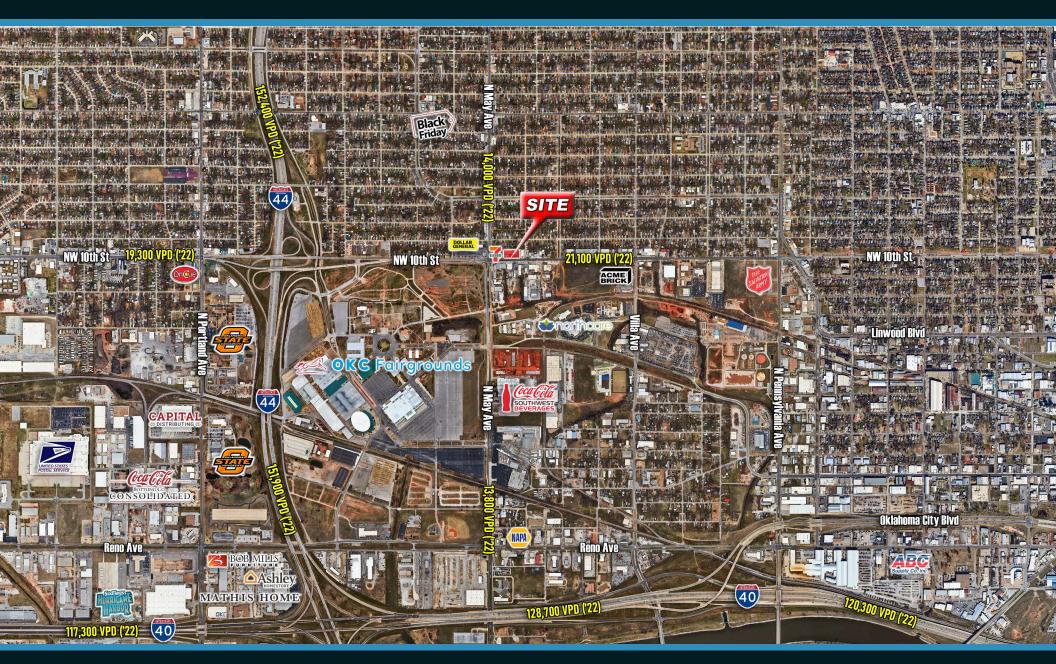

# 2809 NW 10TH STREET, OKLAHOMA CITY, OK 73107 - RETAIL AERIAL

#### **Property Details & Highlights**

- 7,000 SF (divisible 3,500 SF minimum)
- Former Family Dollar
- Lease Rate: \$12.00 PSF NNN
- Direct Access to NW 10th St with good visibility
- Located approximately 6 Miles Northwest of Downtown Oklahoma City, and just over 8 Miles Northeast of Will Rogers World Airport
- Across from the Oklahoma State Fair/Fairgrounds and just Northeast of Oklahoma State University
- Easy access to Interstate 44 (0.7 mile west of site) and to Interstate 40 (1.3 mile south of site)