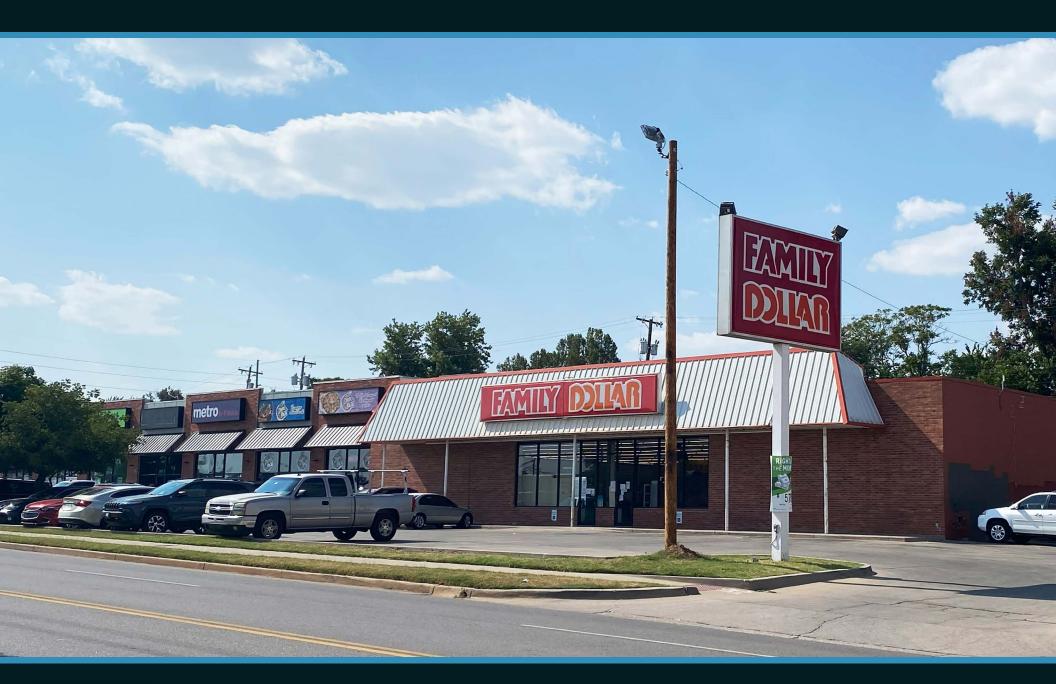

#### **Property Details & Highlights**

- 7,000 SF (divisible 3,500 SF minimum)
- Former Family Dollar
- Lease Rate: \$12.00 PSF NNN
- Direct Access to NW 10th St with good visibility
- Located approximately 6 Miles Northwest of Downtown Oklahoma City, and just over 8 Miles Northeast of Will Rogers World Airport
- Across from the Oklahoma State Fair/Fairgrounds and just Northeast of Oklahoma State University
- Easy access to Interstate 44 (0.7 mile west of site) and to Interstate 40 (1.3 mile south of site)