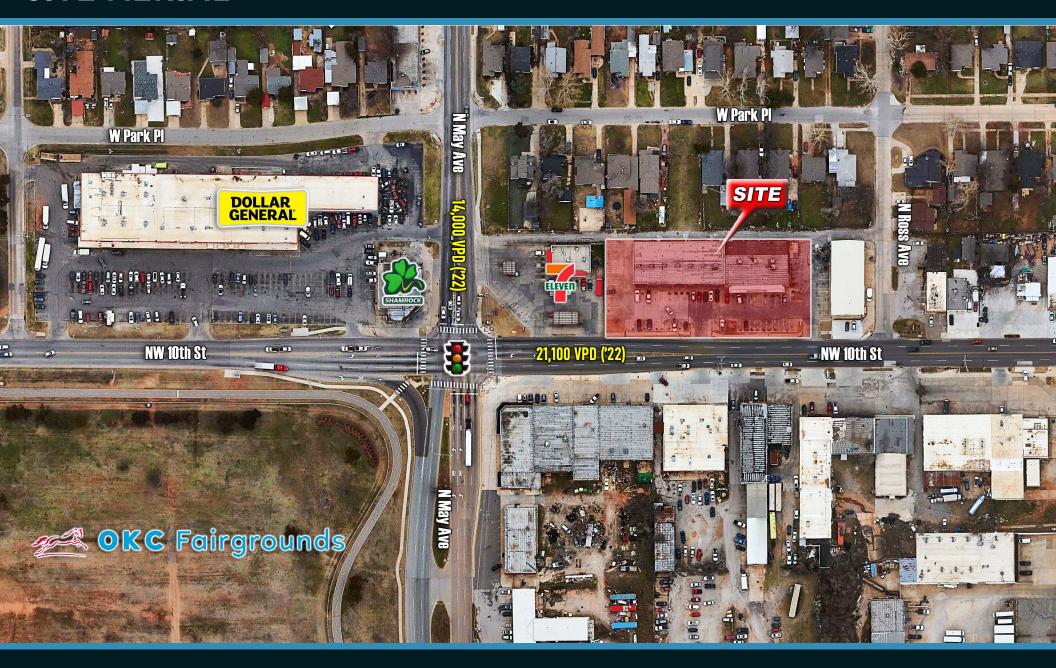

# 2809 NW 10TH STREET, OKLAHOMA CITY, OK 73107 - SITE AERIAL

#### **Traffic Counts**

NW 10th St: 21,100 VPD (ODOT 2022) N May Ave: 14,000 VPD (ODOT 2022)