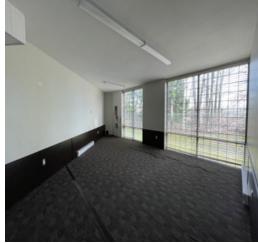

### **Features**

- Forced air heaters
- ► 17′ clear ceilings
- ► Two (2) grade loading doors (12' x 14')
- Ceiling fans
- 2-piece washroom (ground floor)
- 3-piece washroom (second floor)
- End-cap unit
- Private offices
- Security cameras equipped with 24/7 cell phone access
- Gates at both entrances, one remote control operated

## Available Space

| Warehouse           | 1,841 SF |
|---------------------|----------|
| Office              | 982 SF   |
| Second floor office | 982 SF   |
| Total               | 3,805 SF |

**Property Taxes** \$15,210.26 (2024)