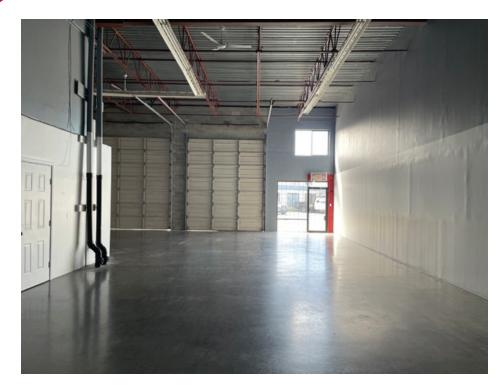

### **Features**

- Forced air heaters
- ► 17′ clear ceilings
- ► Two (2) grade loading doors (12' x 14')
- Ceiling fans
- 2-piece washroom (ground floor)
- 3-piece washroom (second floor)
- End-cap unit
- Private offices
- Security cameras equipped with 24/7 cell phone access
- Gates at both entrances, one remote control operated

## Available Space

| Warehouse           | 1,841 SF |
|---------------------|----------|
| Office              | 982 SF   |
| Second floor office | 982 SF   |
| Total               | 3,805 SF |

**Property Taxes** \$15,210.26 (2024)