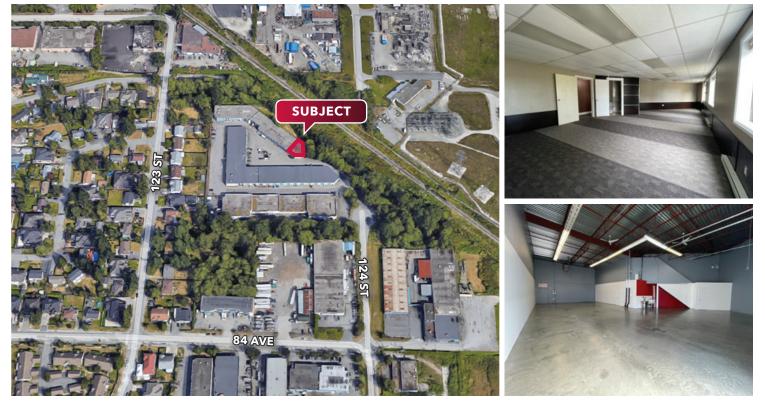

#### Location

The subject property is located in Central Newton just east of 123rd Street and North of 84th Avenue. Chana Industrial Park contains convenient access to Nordel Way, King George Boulevard, and the South Fraser Perimeter Road. The strata complex provides quick access to an abundance of commercial amenities including Nordel Crossing and Scottsdale Centre along Scott Road.

## Legal Description

STRATA LOTS 24 & 25, PLAN NWS3195, PART NW1/4, SECTION 30, TOWNSHIP 2 PIDS: 017-455-103 & 017-455-251