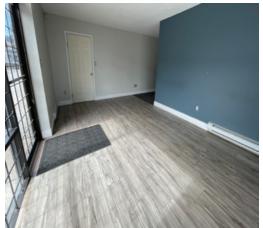

### **Features**

- Forced air heaters
- ► 17′ clear ceilings
- ► Two (2) grade loading doors (12' x 14')
- Ceiling fans
- 2-piece washroom (ground floor)
- 3-piece washroom (second floor)
- End-cap unit
- Private offices
- Security cameras equipped with 24/7 cell phone access
- Gates at both entrances, one remote control operated

## Available Space

| Warehouse           | 1,841 SF |
|---------------------|----------|
| Office              | 982 SF   |
| Second floor office | 982 SF   |
| Total               | 3,805 SF |

**Property Taxes** \$15,210.26 (2024)