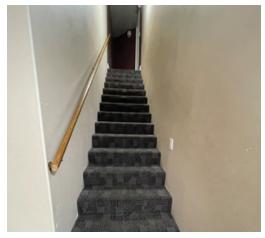

### **Features**

- Forced air heaters
- ► 17′ clear ceilings
- ► Two (2) grade loading doors (12' x 14')
- Ceiling fans
- 2-piece washroom (ground floor)
- 3-piece washroom (second floor)
- End-cap unit
- Private offices
- Security cameras equipped with 24/7 cell phone access
- Gates at both entrances, one remote control operated