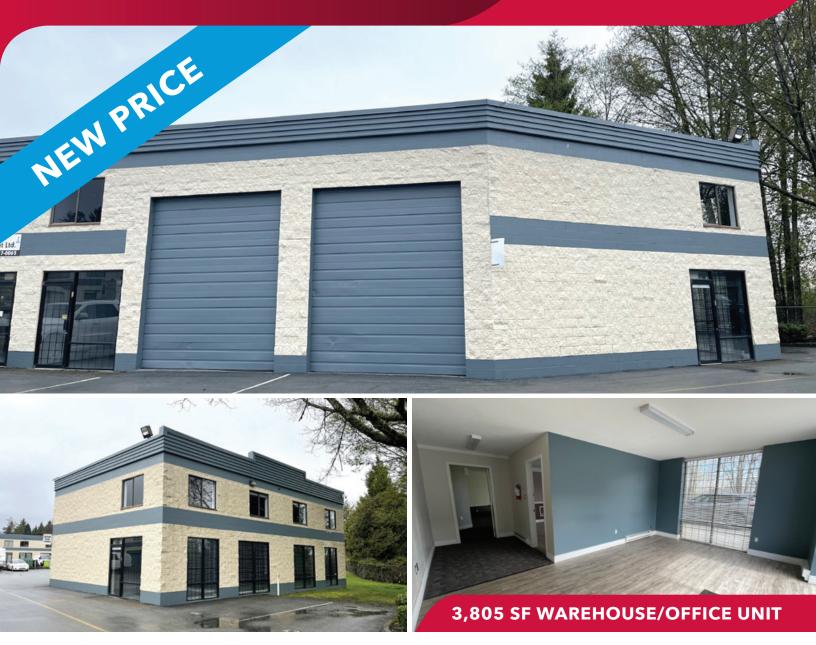

## Centrally Located in West Newton

## End-Cap Units

### **Features**

- Forced air heaters
- ► 17′ clear ceilings
- ► Two (2) grade loading doors (12' x 14')
- Ceiling fans
- 2-piece washroom (ground floor)
- 3-piece washroom (second floor)
- End-cap unit
- Private offices
- Security cameras equipped with 24/7 cell phone access
- Gates at both entrances, one remote control operated

## Available Space

| Warehouse           | 1,841 SF |
|---------------------|----------|
| Office              | 982 SF   |
| Second floor office | 982 SF   |
| Total               | 3,805 SF |

**Property Taxes** \$15,210.26 (2024)