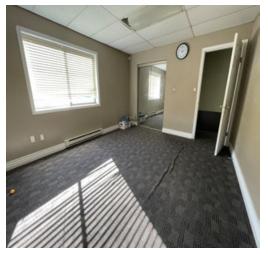

### **Features**

- Forced air heaters
- ► 17′ clear ceilings
- ► Two (2) grade loading doors (12' x 14')
- Ceiling fans
- 2-piece washroom (ground floor)
- 3-piece washroom (second floor)
- End-cap unit
- Private offices
- Security cameras equipped with 24/7 cell phone access
- Gates at both entrances, one remote control operated

## Available Space

| Warehouse           | 1,841 SF |
|---------------------|----------|
| Office              | 982 SF   |
| Second floor office | 982 SF   |
| Total               | 3,805 SF |

**Property Taxes** \$15,210.26 (2024)