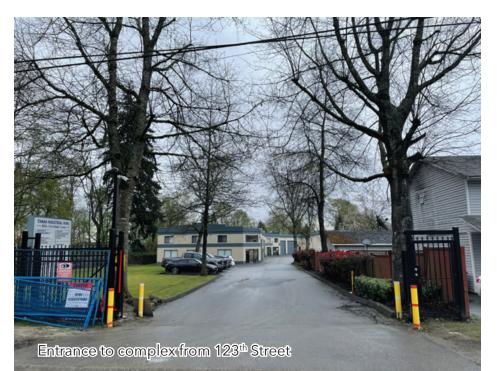

#### Location

The subject property is located in Central Newton just east of 123rd Street and North of 84th Avenue. Chana Industrial Park contains convenient access to Nordel Way, King George Boulevard, and the South Fraser Perimeter Road. The strata complex provides quick access to an abundance of commercial amenities including Nordel Crossing and Scottsdale Centre along Scott Road.