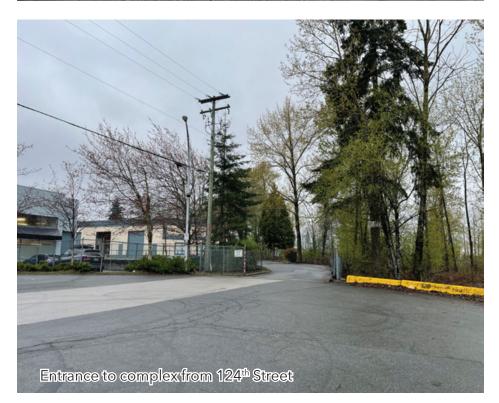

#### Location

The subject property is located in Central Newton just east of 123rd Street and North of 84th Avenue. Chana Industrial Park contains convenient access to Nordel Way, King George Boulevard, and the South Fraser Perimeter Road. The strata complex provides quick access to an abundance of commercial amenities including Nordel Crossing and Scottsdale Centre along Scott Road.