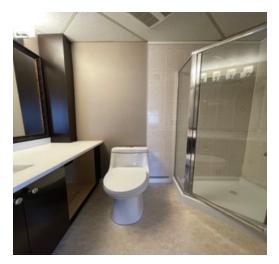

### **Features**

- Forced air heaters
- ► 17′ clear ceilings
- ► Two (2) grade loading doors (12' x 14')
- Ceiling fans
- 2-piece washroom (ground floor)
- 3-piece washroom (second floor)
- End-cap unit
- Private offices
- Security cameras equipped with 24/7 cell phone access
- Gates at both entrances, one remote control operated