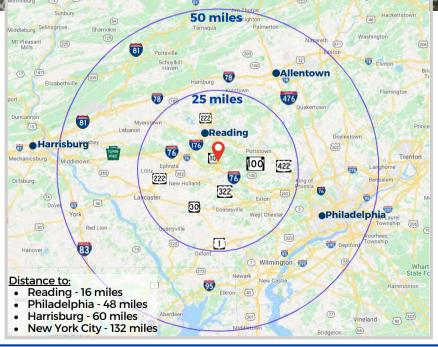

### **Traffic & Local Amenities**

| Collection Street | Cross Street | Traffic Volume | Count Year | ce from Property | Collection Street  | Cross Street  | Traffic Volume | Count Year | ce from Property |
|-------------------|--------------|----------------|------------|------------------|--------------------|---------------|----------------|------------|------------------|
| Reading Rd        | Joanna Rd SW | 5,300          | 2016       | 0.33 mi          | Morgantown Express | Reading Rd S  | 5,540          | 2022       | 0.78 mi          |
| Reading Rd        | Joanna Rd NE | 4,757          | 2022       | 0.41 mi          | IF 176             | Reading Rd S  | 5,235          | 2022       | 0.79 mi          |
| Morgantown Rd     | Harmony Rd N | 4,934          | 2022       | 0.66 mi          | Mine View Dr       | Hartz Rd SW   | 1,536          | 2020       | 0.91 mi          |
| Mineview Dr       | Quarry Rd SE | 1,192          | 2022       | 0.75 mi          | Twin Valley Rd     | Hidden Ct N   | 924            | 2022       | 1.05 mi          |
| Mineview Dr       | Quarry Rd E  | 1,317          | 2017       | 0.75 mi          | Main St            | State Hwy23 W | 12,785         | 2022       | 1.07 m           |