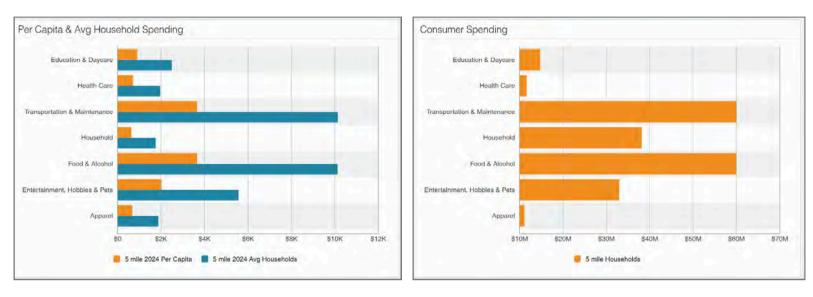

### **Consumer Spending**

| Consumer Spending Details                                                                                                                                                                                                                                                                                                                                                                                                                                                                                                                                                                                                                                                                                                                                                                                                                                                                                                                                                                                                                                                                                                                                                                                                                                                                                                                                                                                                                                                                                                                                                                                                                                                                                                                                                                                                                                                                                                                                                                                                                                                                                              |                |               |            |                |               |            |                 |               |            |
|------------------------------------------------------------------------------------------------------------------------------------------------------------------------------------------------------------------------------------------------------------------------------------------------------------------------------------------------------------------------------------------------------------------------------------------------------------------------------------------------------------------------------------------------------------------------------------------------------------------------------------------------------------------------------------------------------------------------------------------------------------------------------------------------------------------------------------------------------------------------------------------------------------------------------------------------------------------------------------------------------------------------------------------------------------------------------------------------------------------------------------------------------------------------------------------------------------------------------------------------------------------------------------------------------------------------------------------------------------------------------------------------------------------------------------------------------------------------------------------------------------------------------------------------------------------------------------------------------------------------------------------------------------------------------------------------------------------------------------------------------------------------------------------------------------------------------------------------------------------------------------------------------------------------------------------------------------------------------------------------------------------------------------------------------------------------------------------------------------------------|----------------|---------------|------------|----------------|---------------|------------|-----------------|---------------|------------|
| Radius                                                                                                                                                                                                                                                                                                                                                                                                                                                                                                                                                                                                                                                                                                                                                                                                                                                                                                                                                                                                                                                                                                                                                                                                                                                                                                                                                                                                                                                                                                                                                                                                                                                                                                                                                                                                                                                                                                                                                                                                                                                                                                                 |                | 2 mile        |            |                | 5 mile        |            |                 | 10 mile       |            |
| Expand All     Expand All     Expand All     Expanded and a second seco | Total Spending | Avg Household | Per Capita | Total Spending | Avg Household | Per Capita | Total Spending  | Avg Household | Per Capita |
| Y Apparel                                                                                                                                                                                                                                                                                                                                                                                                                                                                                                                                                                                                                                                                                                                                                                                                                                                                                                                                                                                                                                                                                                                                                                                                                                                                                                                                                                                                                                                                                                                                                                                                                                                                                                                                                                                                                                                                                                                                                                                                                                                                                                              | \$2,952,958    | \$1,958       | \$697      | \$11,114,973   | \$1,876       | \$679      | \$76,668,688    | \$1,858       | \$683      |
| Entertainment, Hobbies & P                                                                                                                                                                                                                                                                                                                                                                                                                                                                                                                                                                                                                                                                                                                                                                                                                                                                                                                                                                                                                                                                                                                                                                                                                                                                                                                                                                                                                                                                                                                                                                                                                                                                                                                                                                                                                                                                                                                                                                                                                                                                                             | \$8,348,666    | \$5,536       | \$1,971    | \$32,981,808   | \$5,567       | \$2,014    | \$222,903,608   | \$5,402       | \$1,985    |
| Y Food & Alcohol                                                                                                                                                                                                                                                                                                                                                                                                                                                                                                                                                                                                                                                                                                                                                                                                                                                                                                                                                                                                                                                                                                                                                                                                                                                                                                                                                                                                                                                                                                                                                                                                                                                                                                                                                                                                                                                                                                                                                                                                                                                                                                       | \$15,739,880   | \$10,438      | \$3,717    | \$59,968,514   | \$10,123      | \$3,661    | \$411,892,887   | \$9,982       | \$3,668    |
| <ul> <li>Household</li> </ul>                                                                                                                                                                                                                                                                                                                                                                                                                                                                                                                                                                                                                                                                                                                                                                                                                                                                                                                                                                                                                                                                                                                                                                                                                                                                                                                                                                                                                                                                                                                                                                                                                                                                                                                                                                                                                                                                                                                                                                                                                                                                                          | \$9,865,521    | \$6,542       | \$2,330    | \$38,153,368   | \$6,440       | \$2,329    | \$258,675,863   | \$6,269       | \$2,304    |
| <ul> <li>Transportation &amp; Maintenance</li> </ul>                                                                                                                                                                                                                                                                                                                                                                                                                                                                                                                                                                                                                                                                                                                                                                                                                                                                                                                                                                                                                                                                                                                                                                                                                                                                                                                                                                                                                                                                                                                                                                                                                                                                                                                                                                                                                                                                                                                                                                                                                                                                   | \$14,925,142   | \$9,897       | \$3,524    | \$60,029,883   | \$10,133      | \$3,665    | \$406,222,673   | \$9,844       | \$3,617    |
| <ul> <li>Health Care</li> </ul>                                                                                                                                                                                                                                                                                                                                                                                                                                                                                                                                                                                                                                                                                                                                                                                                                                                                                                                                                                                                                                                                                                                                                                                                                                                                                                                                                                                                                                                                                                                                                                                                                                                                                                                                                                                                                                                                                                                                                                                                                                                                                        | \$2,868,660    | \$1,902       | \$677      | \$11,625,672   | \$1,962       | \$710      | \$78,632,362    | \$1,906       | \$700      |
| ✓ Education & Daycare                                                                                                                                                                                                                                                                                                                                                                                                                                                                                                                                                                                                                                                                                                                                                                                                                                                                                                                                                                                                                                                                                                                                                                                                                                                                                                                                                                                                                                                                                                                                                                                                                                                                                                                                                                                                                                                                                                                                                                                                                                                                                                  | \$3,972,260    | \$2,634       | \$938      | \$14,767,811   | \$2,493       | \$902      | \$99,601,543    | \$2,414       | \$887      |
| Total Specified Consumer S                                                                                                                                                                                                                                                                                                                                                                                                                                                                                                                                                                                                                                                                                                                                                                                                                                                                                                                                                                                                                                                                                                                                                                                                                                                                                                                                                                                                                                                                                                                                                                                                                                                                                                                                                                                                                                                                                                                                                                                                                                                                                             | \$58,673,087   | \$38,908      | \$13,854   | \$228,642,029  | \$38,596      | \$13,959   | \$1,554,597,624 | \$37,674      | \$13.844   |