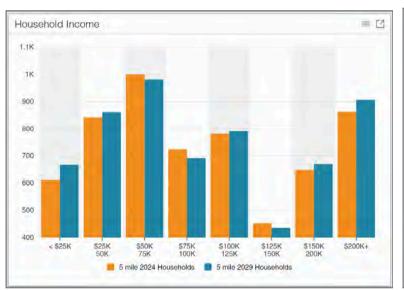

### Demographics

| Population                 | 2 mile | 5 mile | 10 mile |
|----------------------------|--------|--------|---------|
| 2024 Population            | 4,235  | 16,380 | 112,294 |
| 2029 Population Projection | 4,256  | 16,574 | 113,503 |
| Annual Growth 2024-2029    | 0.10%  | 0.20%  | 0.20%   |
| Median Age                 | 39.8   | 43.1   | 42.7    |