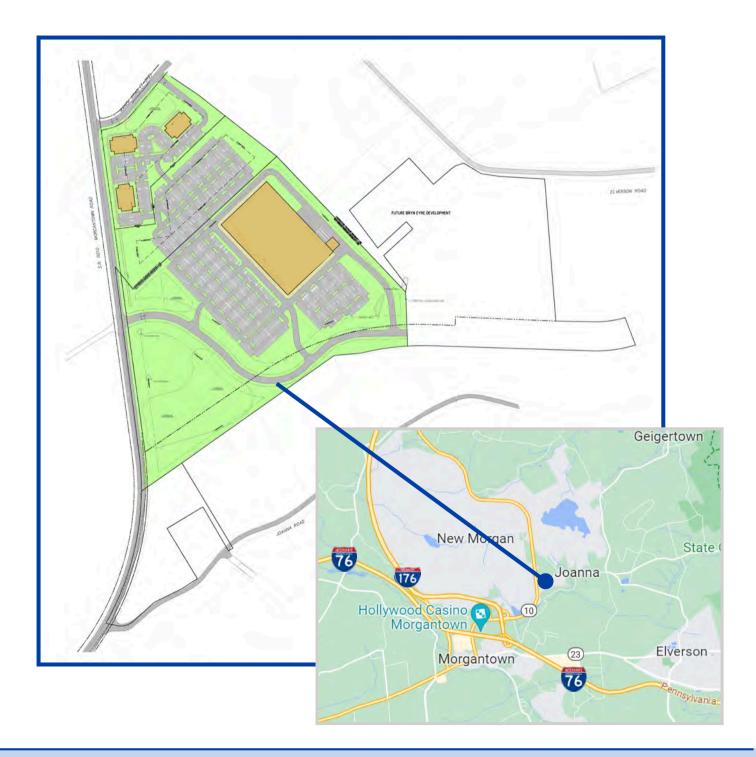

### **Proposed Site Plan**

Contact: Bob Cook | 484-370-2655 | bcook@jacksoncross.com Mike Barnes | 484-370-2639 | mbarnes@jacksoncross.com

#### NOTE:

Approx. 1 mile North of site -Officials approve zoning changes for 5.5 millionsquare-foot industrial park on 1,200 aces in southern Berks Panattoni proposes nine buildings, ranging in size from 151,000 square feet to 894,000 square feet.