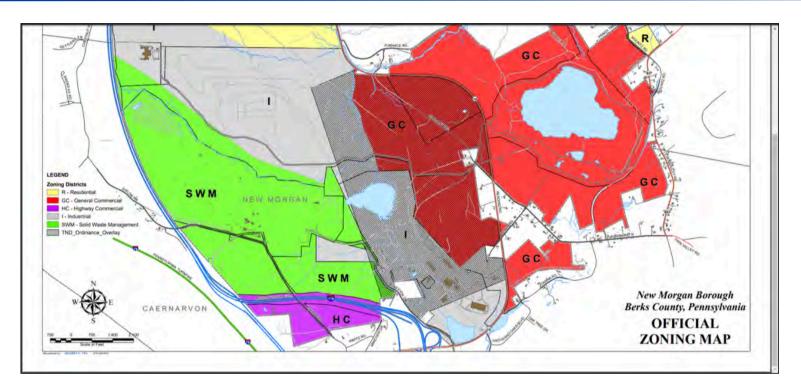

### **Zoning: GC-General Commercial Zoning District**

### **Zoning: GC-General Commercial Zoning District**

| Uses Permitted<br>by Right           | <ul> <li>It is the purpose of this district to provide for a mixing of commercial and residential uses in specific areas.</li> <li>Amusement centers and parks.</li> <li>Indoor theaters.</li> <li>Miniature golf courses.</li> <li>Campgrounds.</li> <li>Businesses, professional, or governmental offices.</li> <li>Municipal uses.</li> <li>Restaurants and taverns.</li> <li>Personal and household service establishments such as barber shops, beauty shops, laundromats, laundry and dry cleaning shops, tailor and seamstress shops, show and appliance repair shops, rental of medical equipment.</li> <li>Motel or hotel.</li> <li>Health fitness centers.</li> <li>Art gallery, museums, and studios.</li> <li>Indoor and outdoor recreational facilities, including parks, playgrounds, fishing, boating, hiking, and riding</li> </ul> |
|--------------------------------------|-----------------------------------------------------------------------------------------------------------------------------------------------------------------------------------------------------------------------------------------------------------------------------------------------------------------------------------------------------------------------------------------------------------------------------------------------------------------------------------------------------------------------------------------------------------------------------------------------------------------------------------------------------------------------------------------------------------------------------------------------------------------------------------------------------------------------------------------------------|
|                                      |                                                                                                                                                                                                                                                                                                                                                                                                                                                                                                                                                                                                                                                                                                                                                                                                                                                     |
| Uses Permitted by<br>Conditional Use | Residential uses as a part of a mixed use development<br>with a maximum density four units per acre over the<br>ground area where the units and their parking are located.                                                                                                                                                                                                                                                                                                                                                                                                                                                                                                                                                                                                                                                                          |