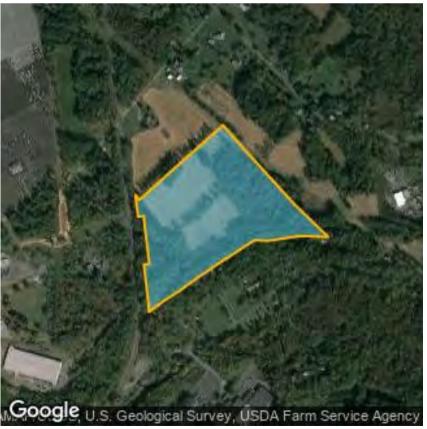

#### Property Highlights

- 31.39 Acres
- Berks County
- Zoning: General Commercial (GC)
- Less than 1 mile to a newly approved 5.5 MSF industrial park on Rte. 10 (to be called "Southern Berks Industrial Park"). The first phase (4 buildings totaling 2.65 MSF) to be delivered late 2024.
- Easy access to I-76 and Routes 10 & 23
- 2.5 miles to Hollywood Casino
- Close to Retail Shopping & Hotels
- Twin Valley School District
- Public water and sewer nearby



Contact: Bob Cook | 484-370-2655 | bcook@jacksoncross.com Mike Barnes | 484-370-2639 | mbarnes@jacksoncross.com



### Aerial Map





Contact: Bob Cook | 484-370-2655 | bcook@jacksoncross.com Mike Barnes | 484-370-2639 | mbarnes@jacksoncross.com



#### Parcel Map



#### Contact: Bob Cook | 484-370-2655 | bcook@jacksoncross.com Mike Barnes | 484-370-2639 | mbarnes@jacksoncross.com



### **Zoning: GC-General Commercial Zoning District**





#### NOTE:

Approx. 1 mile North of site -Officials approve zoning changes for 5.5 millionsquare-foot industrial park on 1,200 aces in southern Berks Panattoni proposes nine buildings, ranging in size from 151,000 square feet to 894,000 square feet.

Contact: Bob Cook | 484-370-2655 | bcook@jacksoncross.com Mike Barnes | 484-370-2639 | mbarnes@jacksoncross.com



### **Zoning: GC-General Commercial Zoning District**

| Uses Permitted<br>by Right           | <ul> <li>It is the purp