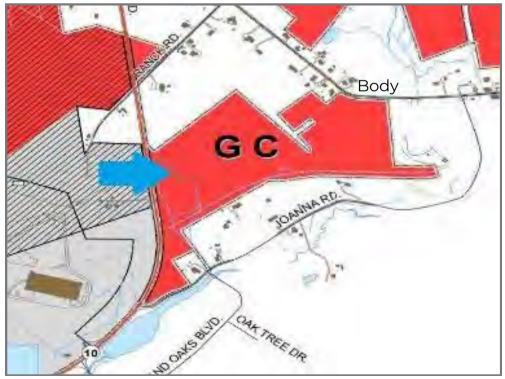

### **Zoning: GC-General Commercial Zoning District**

### **Zoning: GC-General Commercial Zoning District**

| Uses Permitted<br>by Right           | <ul> <li>It is the purpose of this district to provide for a mixing of commercial and residential uses in specific areas.</li> <li>Amusement centers and parks.</li> <li>Indoor theaters.</li> <li>Miniature golf courses.</li> <li>Campgrounds.</li> <li>Businesses, professional, or governmental offices.</li> <li>Municipal uses.</li> <li>Restaurants and taverns.</li> <li>Personal and household service establishments such as barber shops, beauty shops, laundromats, laundry and dry cleaning shops, tailor and seamstress shops, show and appliance repair shops, rental of medical equipment.</li> <li>Motel or hotel.</li> <li>Health fitness centers.</li> <li>Art gallery, museums, and studios.</li> <li>Indoor and outdoor recreational facilities, including parks, playgrounds, fishing, boating, hiking, and riding</li> </ul> |
|--------------------------------------|-----------------------------------------------------------------------------------------------------------------------------------------------------------------------------------------------------------------------------------------------------------------------------------------------------------------------------------------------------------------------------------------------------------------------------------------------------------------------------------------------------------------------------------------------------------------------------------------------------------------------------------------------------------------------------------------------------------------------------------------------------------------------------------------------------------------------------------------------------|
|                                      |                                                                                                                                                                                                                                                                                                                                                                                                                                                                                                                                                                                                                                                                                                                                                                                                                                                     |
| Uses Permitted by<br>Conditional Use | Residential uses as a part of a mixed use development<br>with a maximum density four units per acre over the<br>ground area where the units and their parking are located.                                                                                                                                                                                                                                                                                                                                                                                                                                                                                                                                                                                                                                                                          |