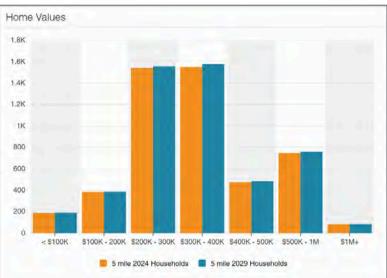

### Demographics

| Population                 | 2 mile | 5 mile | 10 mile |
|----------------------------|--------|--------|---------|
| 2024 Population            | 4,235  | 16,380 | 112,294 |
| 2029 Population Projection | 4,256  | 16,574 | 113,503 |
| Annual Growth 2024-2029    | 0.10%  | 0.20%  | 0.20%   |
| Median Age                 | 39.8   | 43.1   | 42.7    |