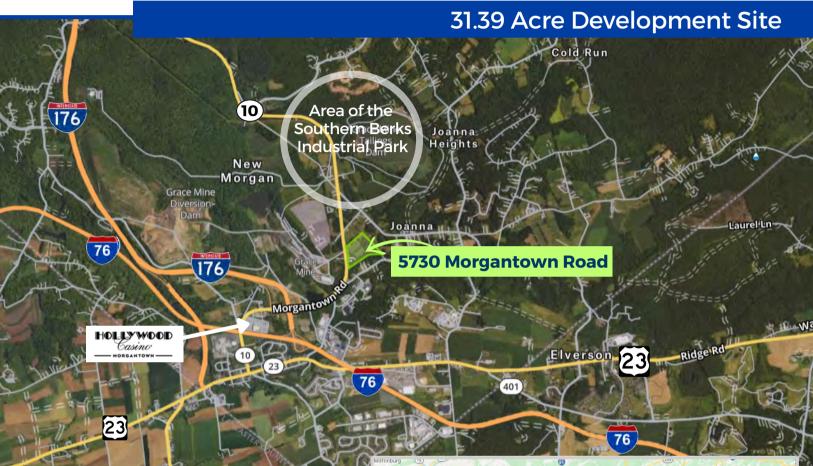

#### Property Highlights

- 31.39 Acres
- Berks County
- Zoning: General Commercial (GC)
- Less than 1 mile to a newly approved 5.5 MSF industrial park on Rte. 10 (to be called "Southern Berks Industrial Park"). The first phase (4 buildings totaling 2.65 MSF) to be delivered late 2024.
- Easy access to I-76 and Routes 10 & 23
- 2.5 miles to Hollywood Casino
- Close to Retail Shopping & Hotels
- Twin Valley School District
- Public water and sewer nearby

### Aerial Map

Contact: Bob Cook | 484-370-2655 | bcook@jacksoncross.com Mike Barnes | 484-370-2639 | mbarnes@jacksoncross.com

#### NOTE:

Approx. 1 mile North of site -Officials approve zoning changes for 5.5 millionsquare-foot industrial park on 1,200 aces in southern Berks Panattoni proposes nine buildings, ranging in size from 151,000 square feet to 894,000 square feet.