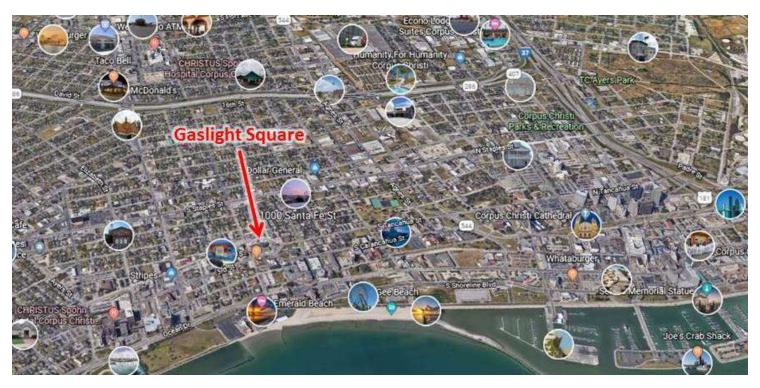

1.06 SF/month |
|---------------------|----------------------|
| NNN:                | \$0.44/SF/month      |
| Total Monthly Rate: | \$1.25-1.50/SF       |
| Building Size:      | 18,500 SF            |
| Available SF:       | 647 SF               |
| Zoning:             | CG 2                 |

### PROPERTY OVERVIEW

Gaslight Square is a combination office/retail/service property. It is well suited for service users, medical, legal and retail. Well maintained property with security on site.

1001 3rd St Suite 7: 647 SF

### **PROPERTY HIGHLIGHTS**

- Open parking for Tenant's and their guests.
- Incentives for long term leases (3+ years).



## LYDIA LONGORIA-MOON

361.881.4797 lydia@craveyrealestate.com

### LYNANN PINKHAM

361.288.3102 lynann@craveyrealestate.com



## LOCATION MAPS





## LYDIA LONGORIA-MOON

361.881.4797 lydia@craveyrealestate.com LYNANN PINKHAM

361.288.3102 lynann@craveyrealestate.com





## Information About Brokerage Services

Texas law requires all real estate license holders to give the following information about brokerage services to prospective buyers, tenants, sellers and landlords.

#### TYPES OF REAL ESTATE LICENSE HOLDERS:

- . A BROKER is responsible for all brokerage activities, including acts performed by sales agents sponsored by the broker.
- A SALES AGENT must be sponsored by a broker and works with clients on behalf of the broker.

## A BROKER'S MINIMUM DUTIES REQUIRED BY LAW (A client is the person or party that the broker represents):

- Put the interests of the client above all others, including the broker's own interests;
-