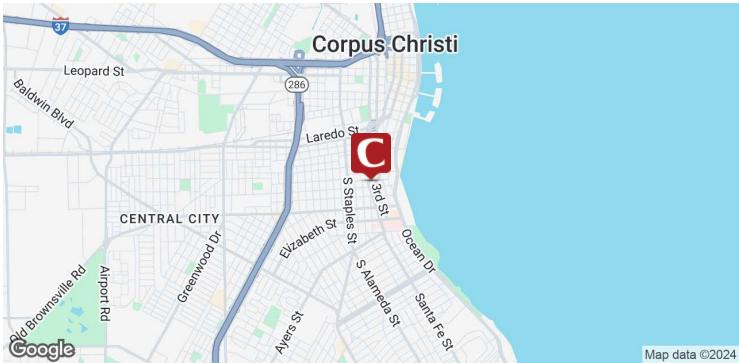

06 SF/month |
|---------------------|----------------------|
| NNN:                | \$0.44/SF/month      |
| Total Monthly Rate: | \$1.25-1.50/SF       |
| Building Size:      | 18,500 SF            |
| Available SF:       | 647 SF               |
| Zoning:             | CG 2                 |

### PROPERTY OVERVIEW

Gaslight Square is a combination office/retail/service property. It is well suited for service users, medical, legal and retail. Well maintained property with security on site.

1001 3rd St Suite 7: 647 SF

### **PROPERTY HIGHLIGHTS**

- Open parking for Tenant's and their guests.
- Incentives for long term leases (3+ years).



## LYDIA LONGORIA-MOON

361.881.4797 lydia@craveyrealestate.com

### LYNANN PINKHAM

361.288.3102 lynann@craveyrealestate.com



## LOCATION MAPS





## LYDIA LONGORIA-MOON

361.881.4797 lydia@craveyrealestate.com LYNANN PINKHAM

361.288.3102 lynann@craveyrealestate.com





## Information About Brokerage Services

Texas law requires all real estate license holders to give the following information about brokerage services to prospective buyers, tenants, sellers and landlords.

#### TYPES OF REAL ESTATE LICENSE HOLDERS:

- . A BROKER is responsible for all brokerage activities, including acts performed by sales agents sponsored by the broker.
- A SALES AGENT must be sponsored by a broker and works with clients on behalf of the broker.

## A BROKER'S MINIMUM DUTIES REQUIRED BY LAW (A client is the person or party that the broker represents):

- Put the interests of the client above all others, including the broker's own interests;
- In