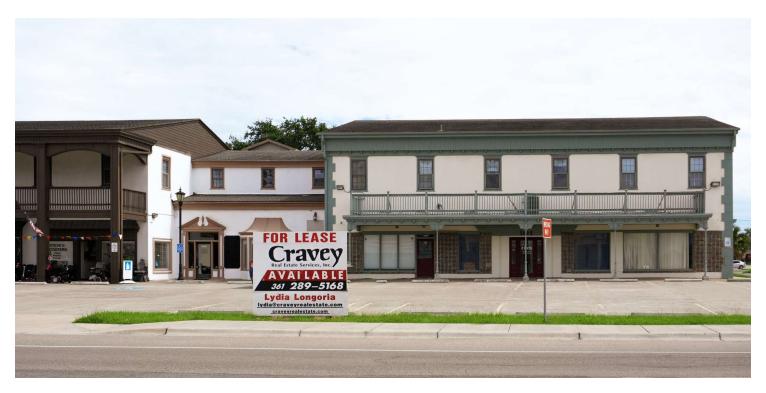

### PROPERTY OVERVIEW

Gaslight Square is a combination office/retail/service property. It is well suited for service users, medical, legal and retail. Well maintained property with security on site.

1001 3rd St Suite 7: 647 SF

### **PROPERTY HIGHLIGHTS**

- Open parking for Tenant's and their guests.
- Incentives for long term leases (3+ years).