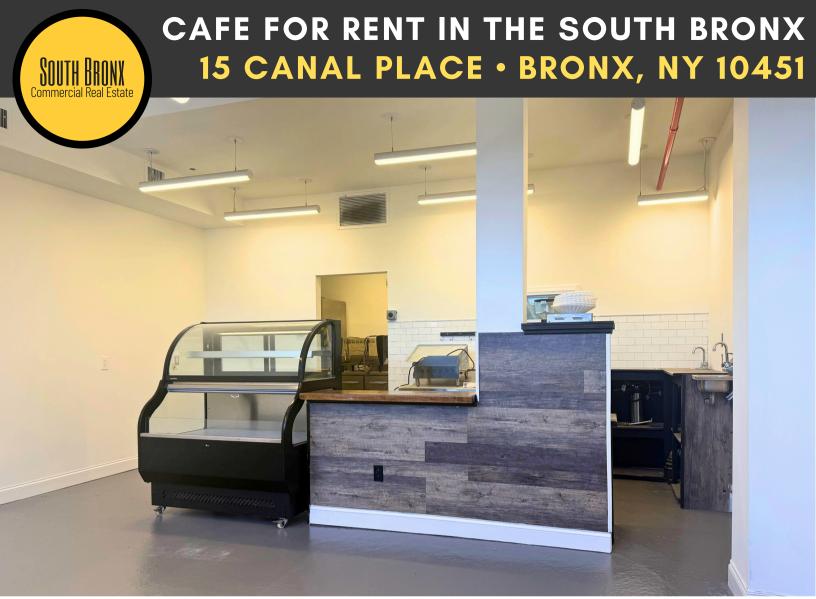

# CAFE FOR RENT IN THE SOUTH BRONX 15 CANAL PLACE • BRONX, NY 10451

**Size:** 550 SF **Type:** Cafe

Rent: Call For Rent

Use: Retail

**Notes:** Formerly a cafe space, 3 phase power, Fully equipped for coffee shop, Glass frontage

### **Commentary:**

This retail space, located in the trendy and up-and-coming South Bronx, was previously a café and comes fully equipped for a coffee shop. It features a glass frontage, adding to its appeal.