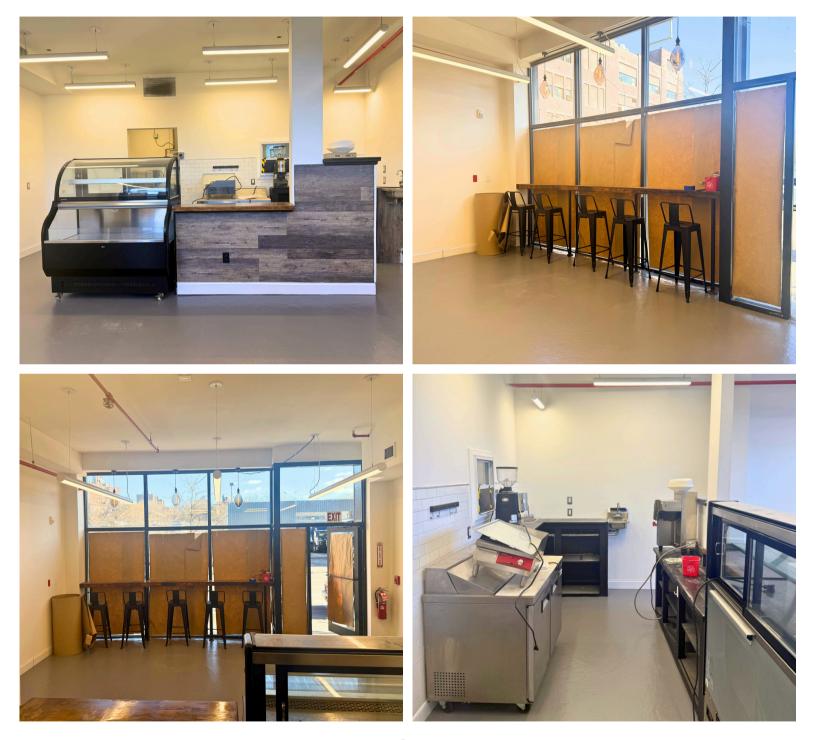

# Photos

<u>Contact Exclusive Agents</u> Augusto De la Cruz - 929.437.9958 - august@southbronxcommercial.com Elias Everett - 914.907.3858 - elias@southbronxcommercial.com

# **Equipment Photos**

<u>Contact Exclusive Agents</u> Augusto De la Cruz - 929.437.9958 - august@southbronxcommercial.com Elias Everett - 914.907.3858 - elias@southbronxcommercial.com

## **Offering Details**

- Rental Rate: Call For Rent
- Available Space: 550 SF
- Use: Retail
- Equipment List: Fridge, Freezer, Coffee machine, Espresso machine, Prep station, Display cooler