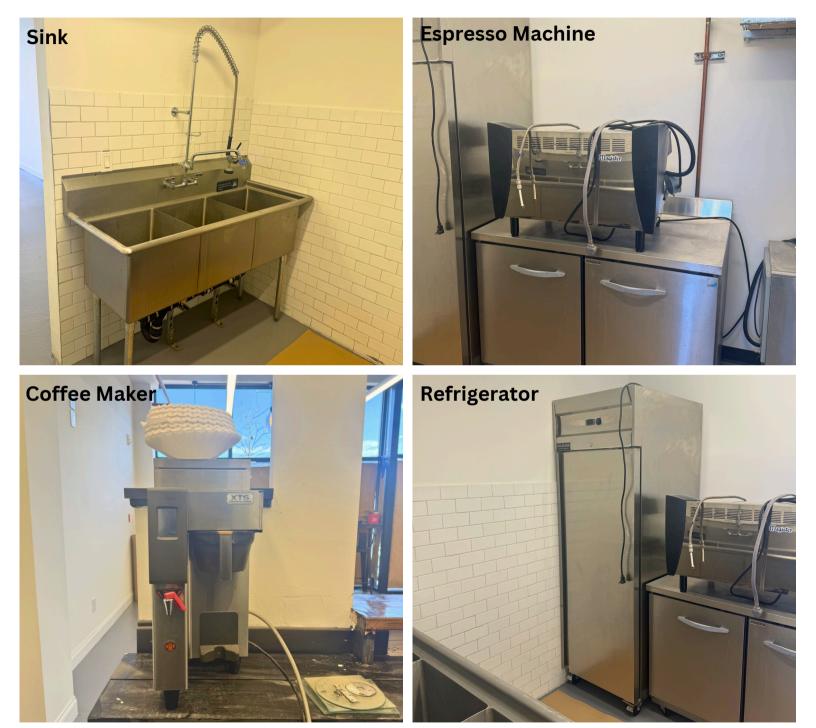

# **Equipment Photos**

<u>Contact Exclusive Agents</u> Augusto De la Cruz - 929.437.9958 - august@southbronxcommercial.com Elias Everett - 914.907.3858 - elias@southbronxcommercial.com

## **Offering Details**

- Rental Rate: Call For Rent
- Available Space: 550 SF
- Use: Retail
- Equipment List: Fridge, Freezer, Coffee machine, Espresso machine, Prep station, Display cooler

### **Commentary:**

This retail space, located in the trendy and up-and-coming South Bronx, was previously a café and comes fully equipped for a coffee shop. It features a glass frontage, adding to its appeal.