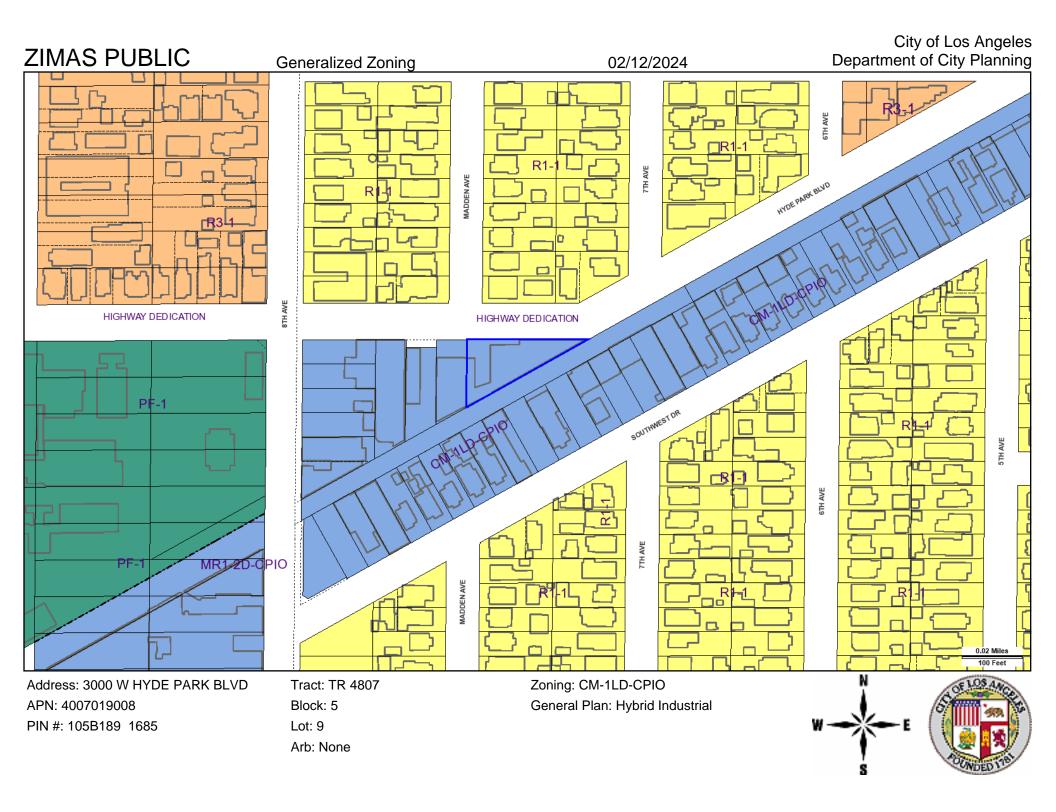

#### **INDUSTRIAL**

Commercial Manufacturing

Limited Manufacturing

Light Manufacturing

Heavy Manufacturing

Hybrid Industrial