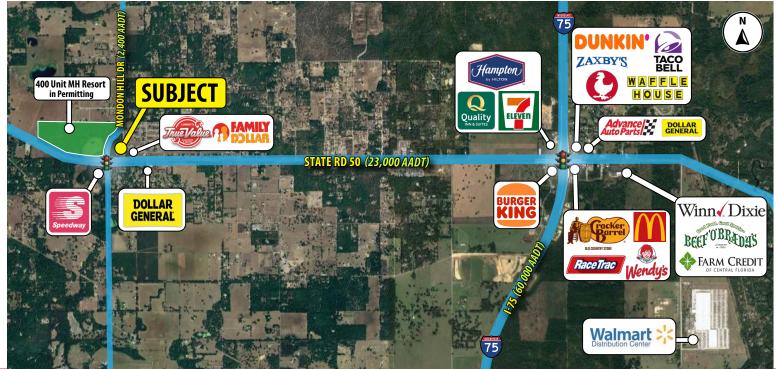

## **Property Highlights**

- 1.25-acre parcel available adjacent to national gas station with high-speed diesel
- 325' feet of frontage along SR 50 (23,000 Car) AADT & 3,473 Truck AADT)
- New 400-unit MH Resort being developed at the **NEC of subject intersection**
- 3.85-Miles from I-75
- Surrounding area retailers: Family Dollar, Speedway, True Value and Dollar General
- Demographics include an estimated population of over 16,000 and an average Household income of more than \$80,000 within a 5-mile radius