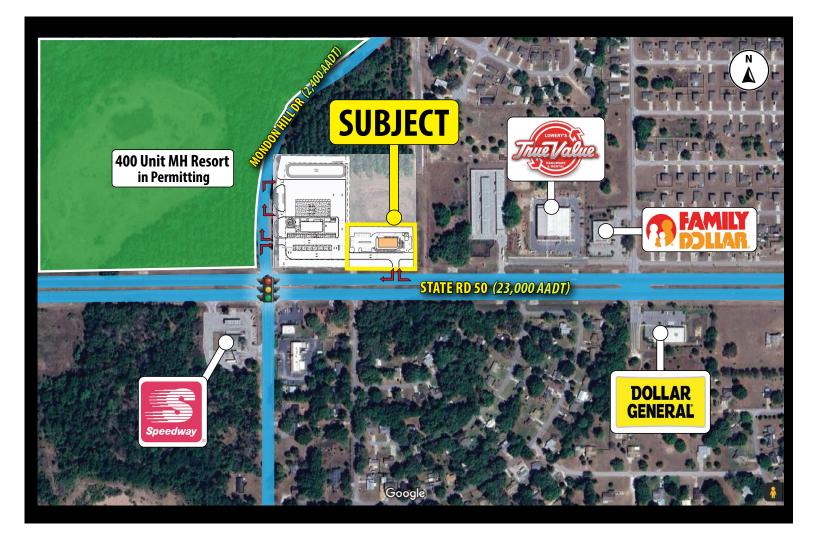

## **Property Highlights**

- 1.25-acre parcel available adjacent to national gas station with high-speed diesel
- 325' feet of frontage along SR 50 (23,000 Car) AADT & 3,473 Truck AADT)
- New 400-unit MH Resort being developed at the **NEC of subject intersection**
- 3.85-Miles from I-75
- Surrounding area retailers: Family Dollar, Speedway, True Value and Dollar General
- Demographics include an estimated population of over 16,000 and an average Household income of more than \$80,000 within a 5-mile radius