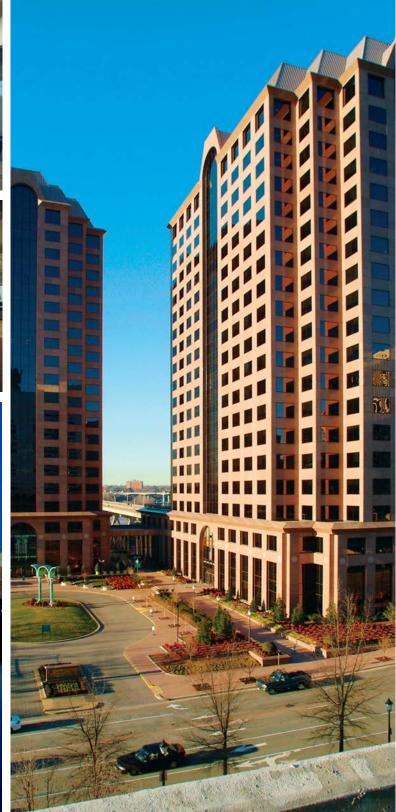

# Riverfront Plaza

Located along Richmond's Riverfront in the financial district, within walking distance to Shockoe Slip, the State Capitol and VCU Health Systems.

- Common conference facility fully equipped with audio/visual, seating approximately 65
- Tenant Fitness Center located on the Plaza Level featuring aerobic and weight machines, lockers and showers
- Optician and Full Service Optical Center located on the Plaza Level.
- An auto detail shop is located in the parking garage and offers car wash, wax and detailing services
- A one acre landscaped garden with outdoor seating between the buildings offering panoramic views of the James River and direct access to the canal walk
- Storage space available

# **Premier Class A Office Space**

- Located along Richmond's Riverfront in the financial district,
   within walking distance to Shockoe Slip, the State Capitol and VCU
   Health Systems.
- Beautiful views of Downtown Richmond, the Kanawha Canal and the James River.
- Immediate access to Brown's Island and the Canal Walk.
- Numerous restaurants, hotels and retail within walking distance.