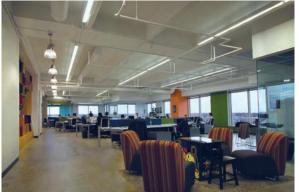

# Riverfront Plaza

Located along Richmond's Riverfront in the financial district, within walking distance to Shockoe Slip, the State Capitol and VCU Health Systems.

- Common conference facility fully equipped with audio/visual, seating approximately 65
- Tenant Fitness Center located on the Plaza Level featuring aerobic and weight machines, lockers and showers
- Optician and Full Service Optical Center located on the Plaza Level.
- An auto detail shop is located in the parking garage and offers car wash, wax and detailing services
- A one acre landscaped garden with outdoor seating between the buildings offering panoramic views of the James River and direct access to the canal walk
- Storage space available

# **Premier Class A Office Space**

- Located along Richmond's Riverfront in the financial district,
   within walking distance to Shockoe Slip, the State Capitol and VCU
   Health Systems.
- Beautiful views of Downtown Richmond, the Kanawha Canal and the James River.
- Immediate access to Brown's Island and the Canal Walk.
- Numerous restaurants, hotels and retail within walking distance.