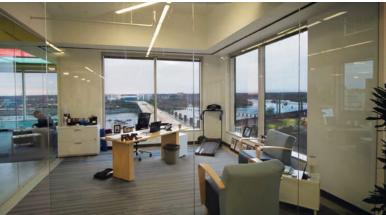

# **Premier Class A Office Space**

- Located along Richmond's Riverfront in the financial district,
   within walking distance to Shockoe Slip, the State Capitol and VCU
   Health Systems.
- Beautiful views of Downtown Richmond, the Kanawha Canal and the James River.
- Immediate access to Brown's Island and the Canal Walk.
- Numerous restaurants, hotels and retail within walking distance.