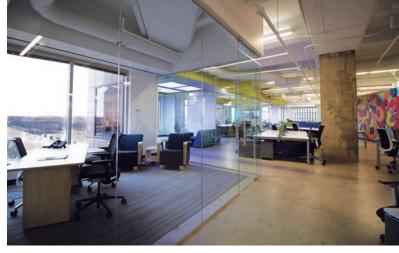

# **Premier Class A Office Space**

- Located along Richmond's Riverfront in the financial district,
   within walking distance to Shockoe Slip, the State Capitol and VCU
   Health Systems.
- Beautiful views of Downtown Richmond, the Kanawha Canal and the James River.
- Immediate access to Brown's Island and the Canal Walk.
- Numerous restaurants, hotels and retail within walking distance.