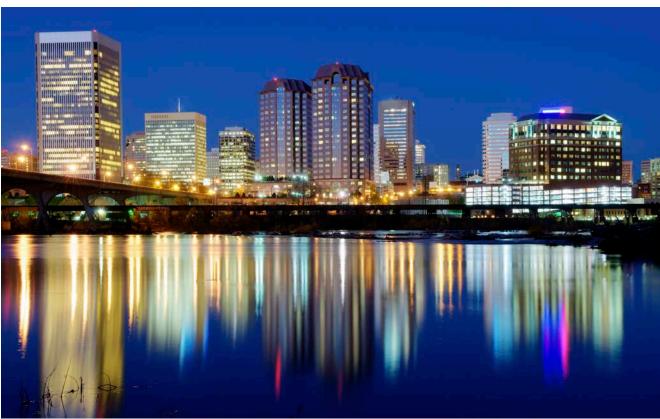

# Riverfront Plaza

Located along Richmond's Riverfront in the financial district, within walking distance to Shockoe Slip, the State Capitol and VCU Health Systems.

- Common conference facility fully equipped with audio/visual, seating approximately 65
- Tenant Fitness Center located on the Plaza Level featuring aerobic and weight machines, lockers and showers
- Optician and Full Service Optical Center located on the Plaza Level.
- An auto detail shop is located in the parking garage and offers car wash, wax and detailing services
- A one acre landscaped garden with outdoor seating between the buildings offering panoramic views of the James River and direct access to the canal walk
- Storage space available

# **Premier Class A Office Space**

- Located along Richmond's Riverfront in the financial district,
   within walking distance to Shockoe Slip, the State Capitol and VCU
   Health Systems.
- Beautiful views of Downtown Richmond, the Kanawha Canal and the James River.
- Immediate access to Brown's Island and the Canal Walk.
- Numerous restaurants, hotels and retail within walking distance.