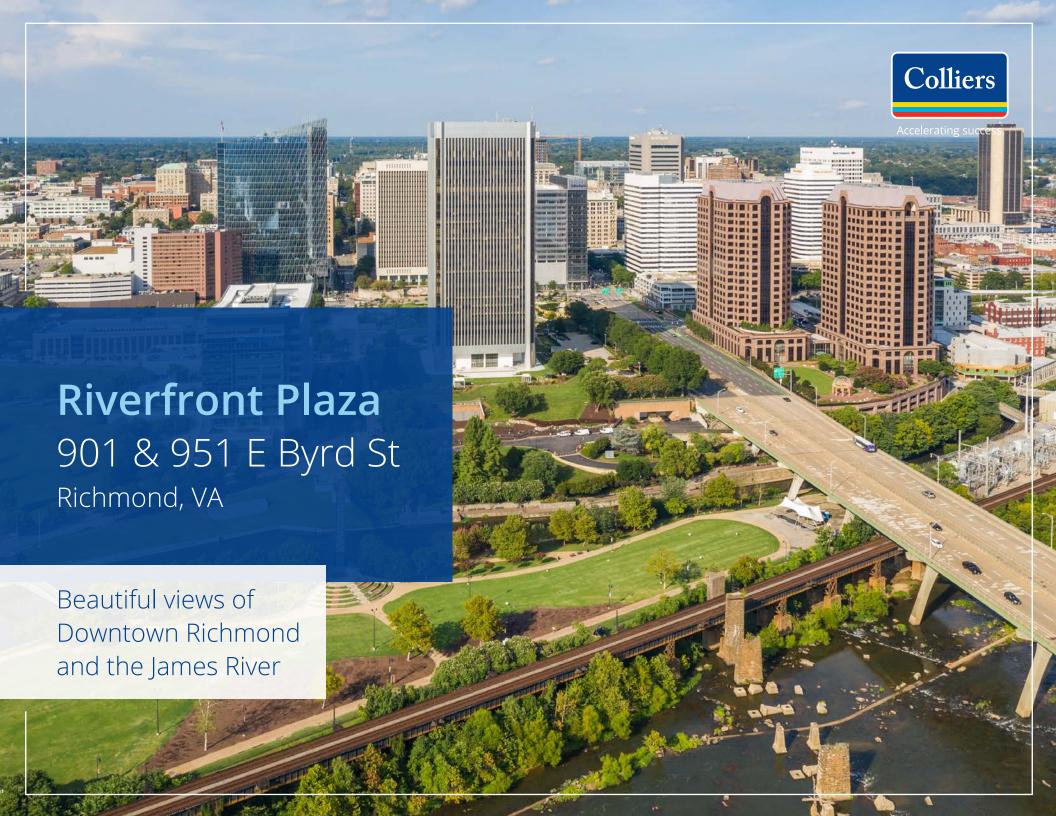

# Riverfront Plaza

Located along Richmond's Riverfront in the financial district, within walking distance to Shockoe Slip, the State Capitol and VCU Health Systems.

- Common conference facility fully equipped with audio/visual, seating approximately 65
- Tenant Fitness Center located on the Plaza Level featuring aerobic and weight machines, lockers and showers
- Optician and Full Service Optical Center located on the Plaza Level.
- An auto detail shop is located in the parking garage and offers car wash, wax and detailing services
- A one acre landscaped garden with outdoor seating between the buildings offering panoramic views of the James River and direct access to the canal walk
- Storage space available

# **Premier Class A Office Space**

- Located along Richmond's Riverfront in the financial district,
   within walking distance to Shockoe Slip, the State Capitol and VCU
   Health Systems.
- Beautiful views of Downtown Richmond, the Kanawha Canal and the James River.
- Immediate access to Brown's Island and the Canal Walk.
- Numerous restaurants, hotels and retail within walking distance.