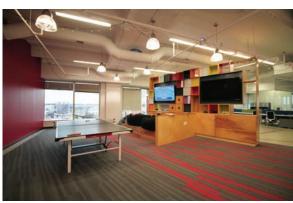

# Riverfront Plaza

Located along Richmond's Riverfront in the financial district, within walking distance to Shockoe Slip, the State Capitol and VCU Health Systems.

- Common conference facility fully equipped with audio/visual, seating approximately 65
- Tenant Fitness Center located on the Plaza Level featuring aerobic and weight machines, lockers and showers
- Optician and Full Service Optical Center located on the Plaza Level.
- An auto detail shop is located in the parking garage and offers car wash, wax and detailing services
- A one acre landscaped garden with outdoor seating between the buildings offering panoramic views of the James River and direct access to the canal walk
- Storage space available

# **Premier Class A Office Space**

- Located along Richmond's Riverfront in the financial district,
   within walking distance to Shockoe Slip, the State Capitol and VCU
   Health Systems.
- Beautiful views of Downtown Richmond, the Kanawha Canal and the James River.
- Immediate access to Brown's Island and the Canal Walk.
- Numerous restaurants, hotels and retail within walking distance.