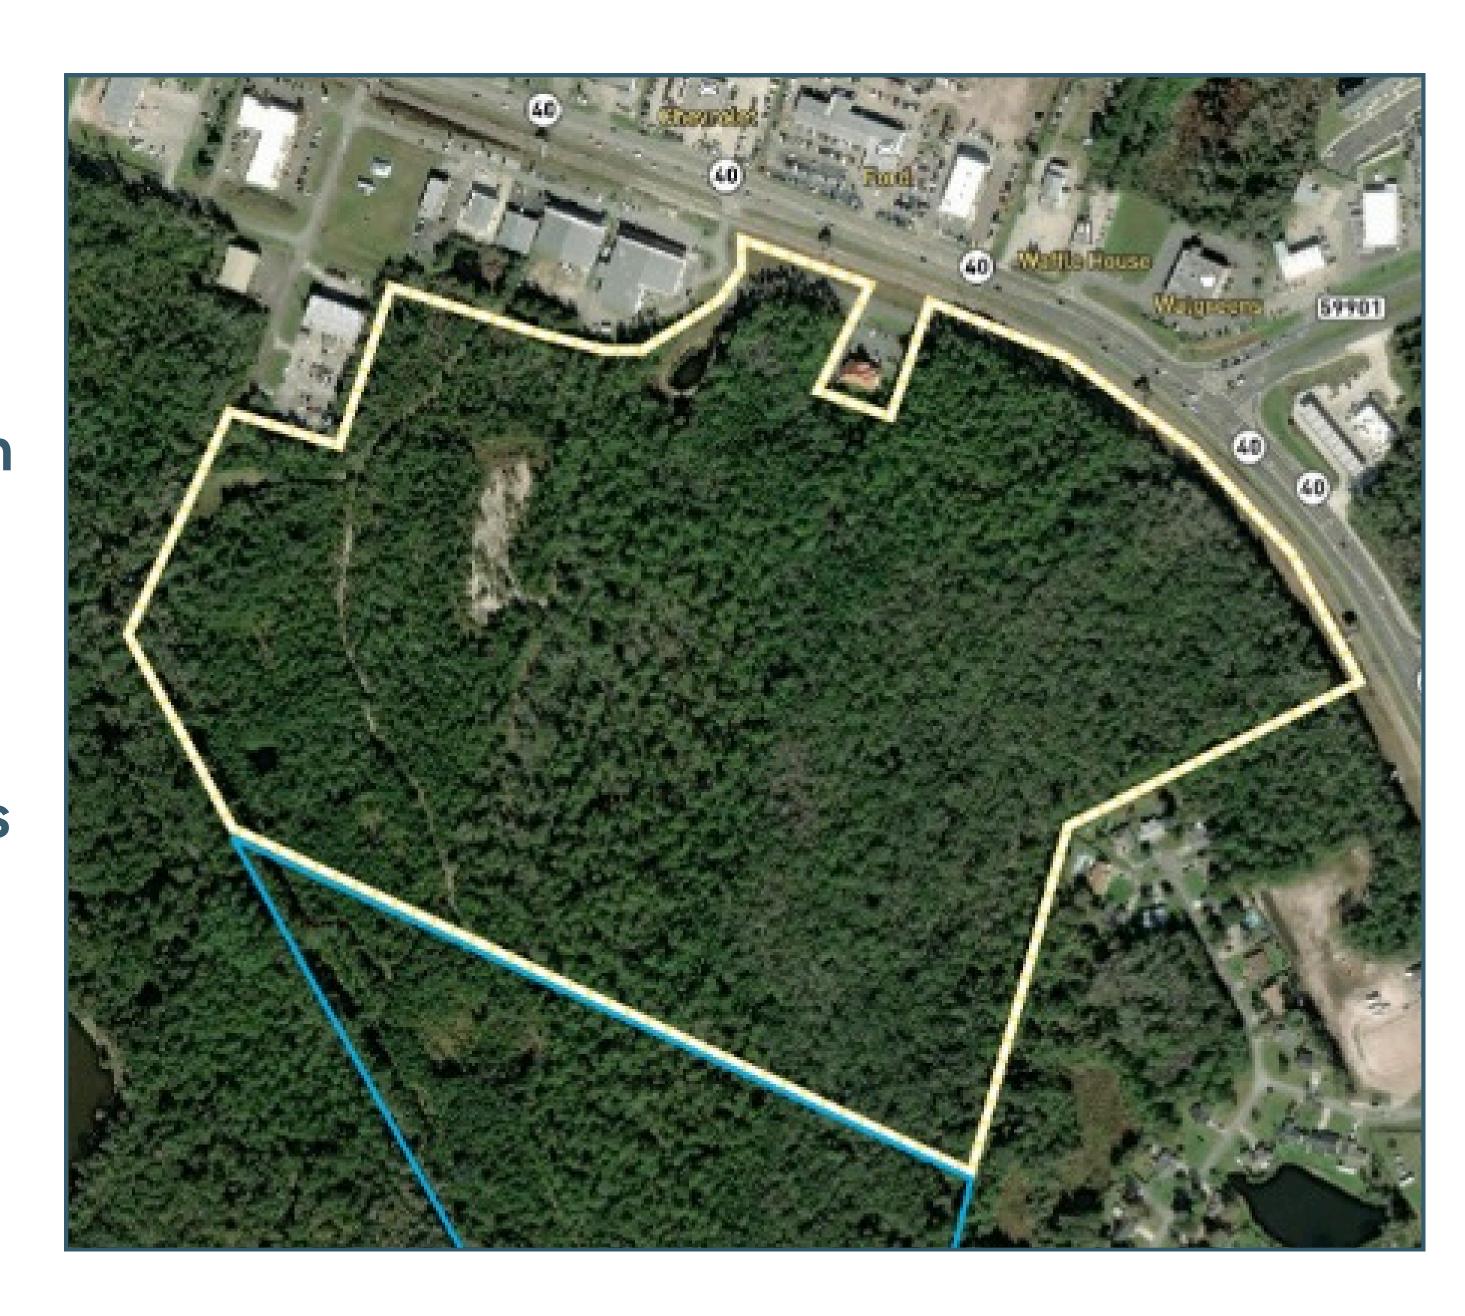

#### The Site

#### Wetlands

Isolated wetlands area within property is currently under review, with determinations estimated in February 2025.