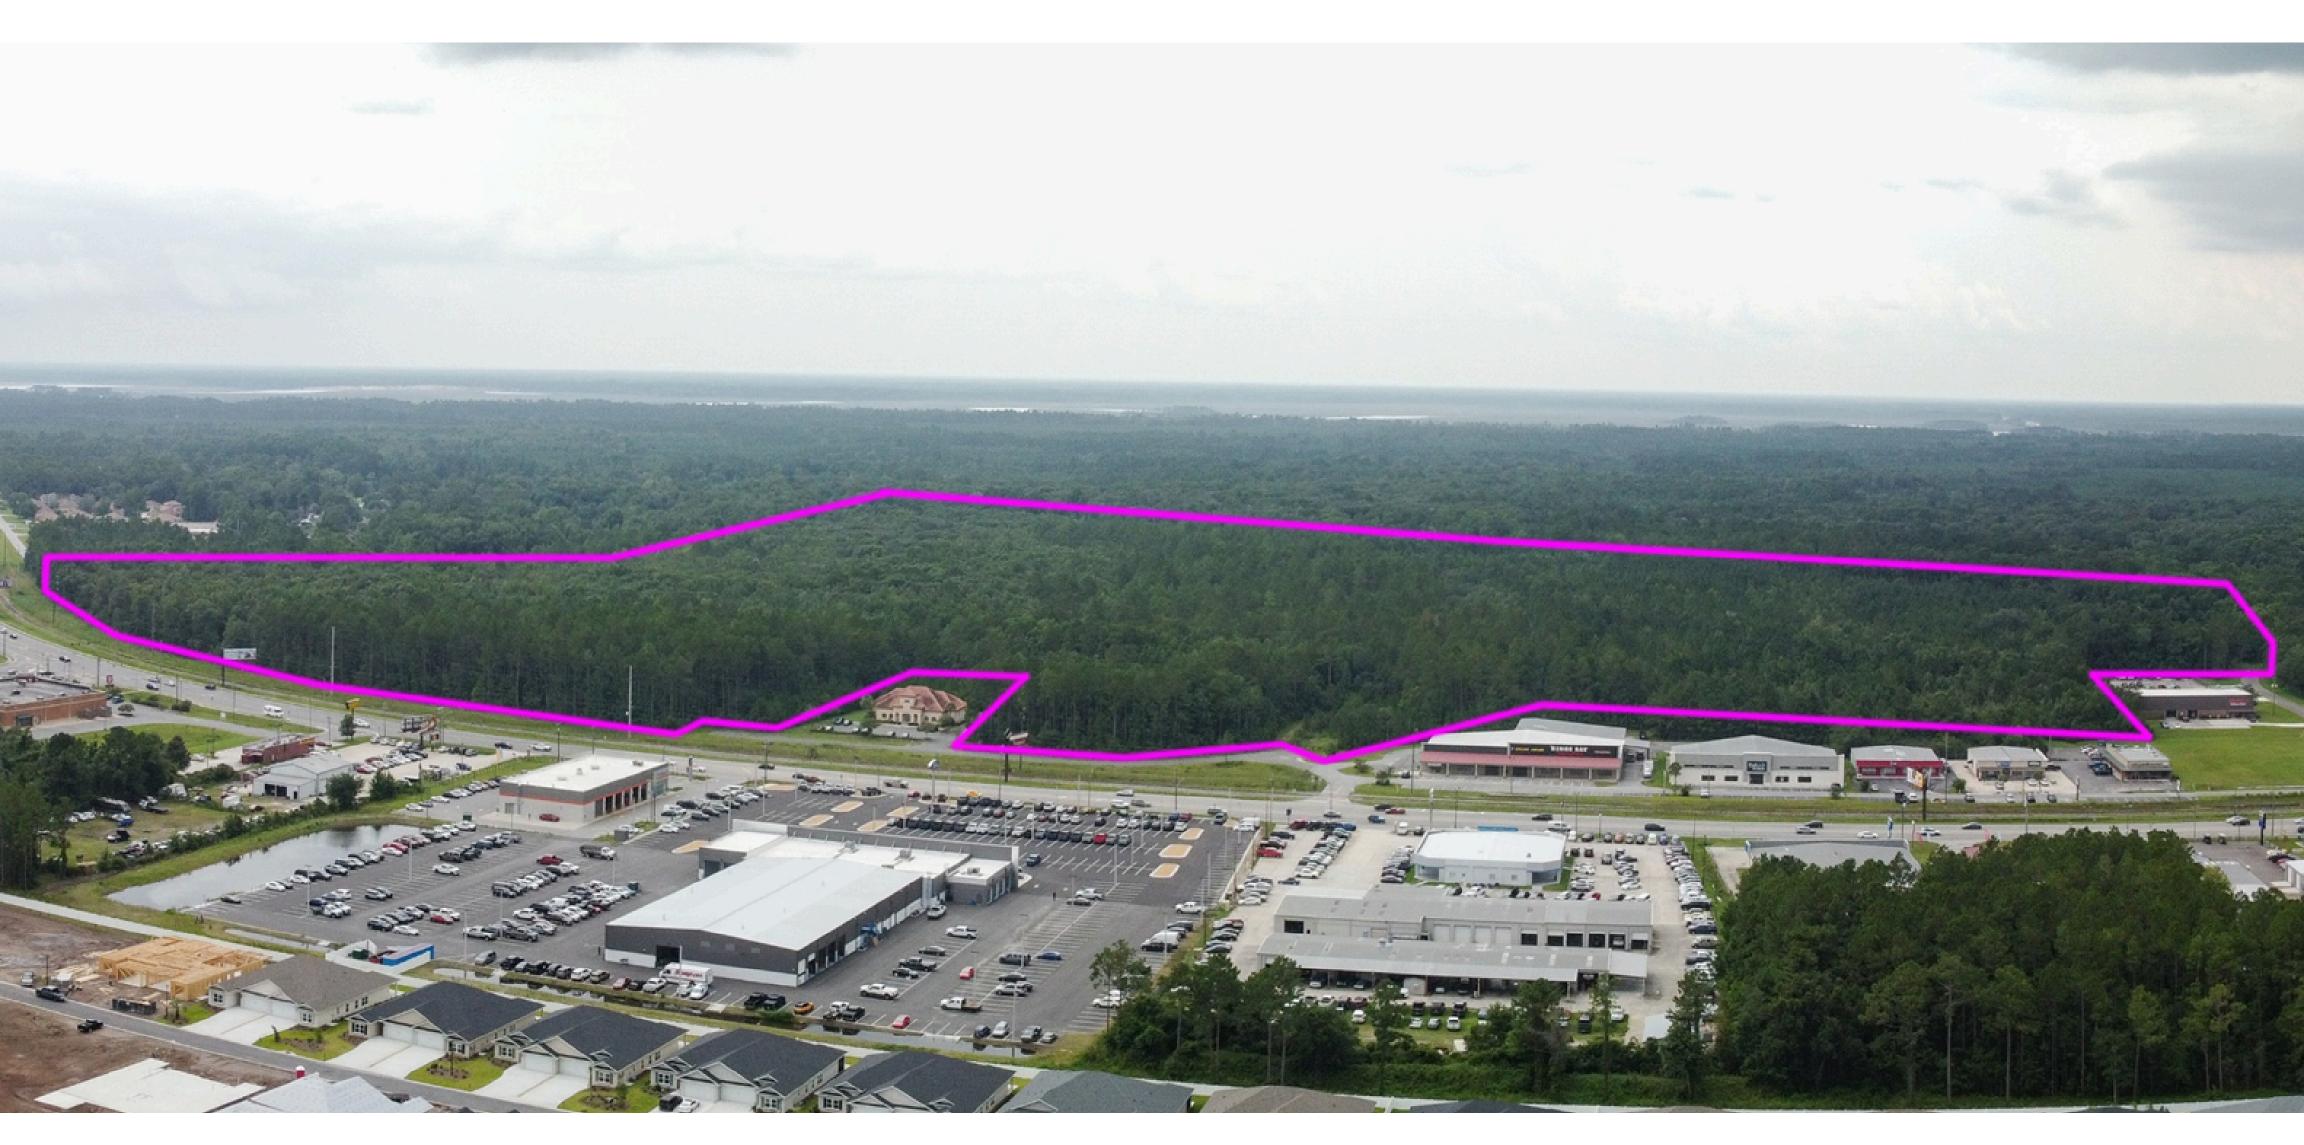

#### The Location

Prime location on GA HWY 40 and Kings Bay Road at one of the most heavily trafficked intersections in Camden County. Short distance to 195, Kings Bay Naval Base, and Downtown St Marys. Property offers countless options for commercial development projects.

#### The Site