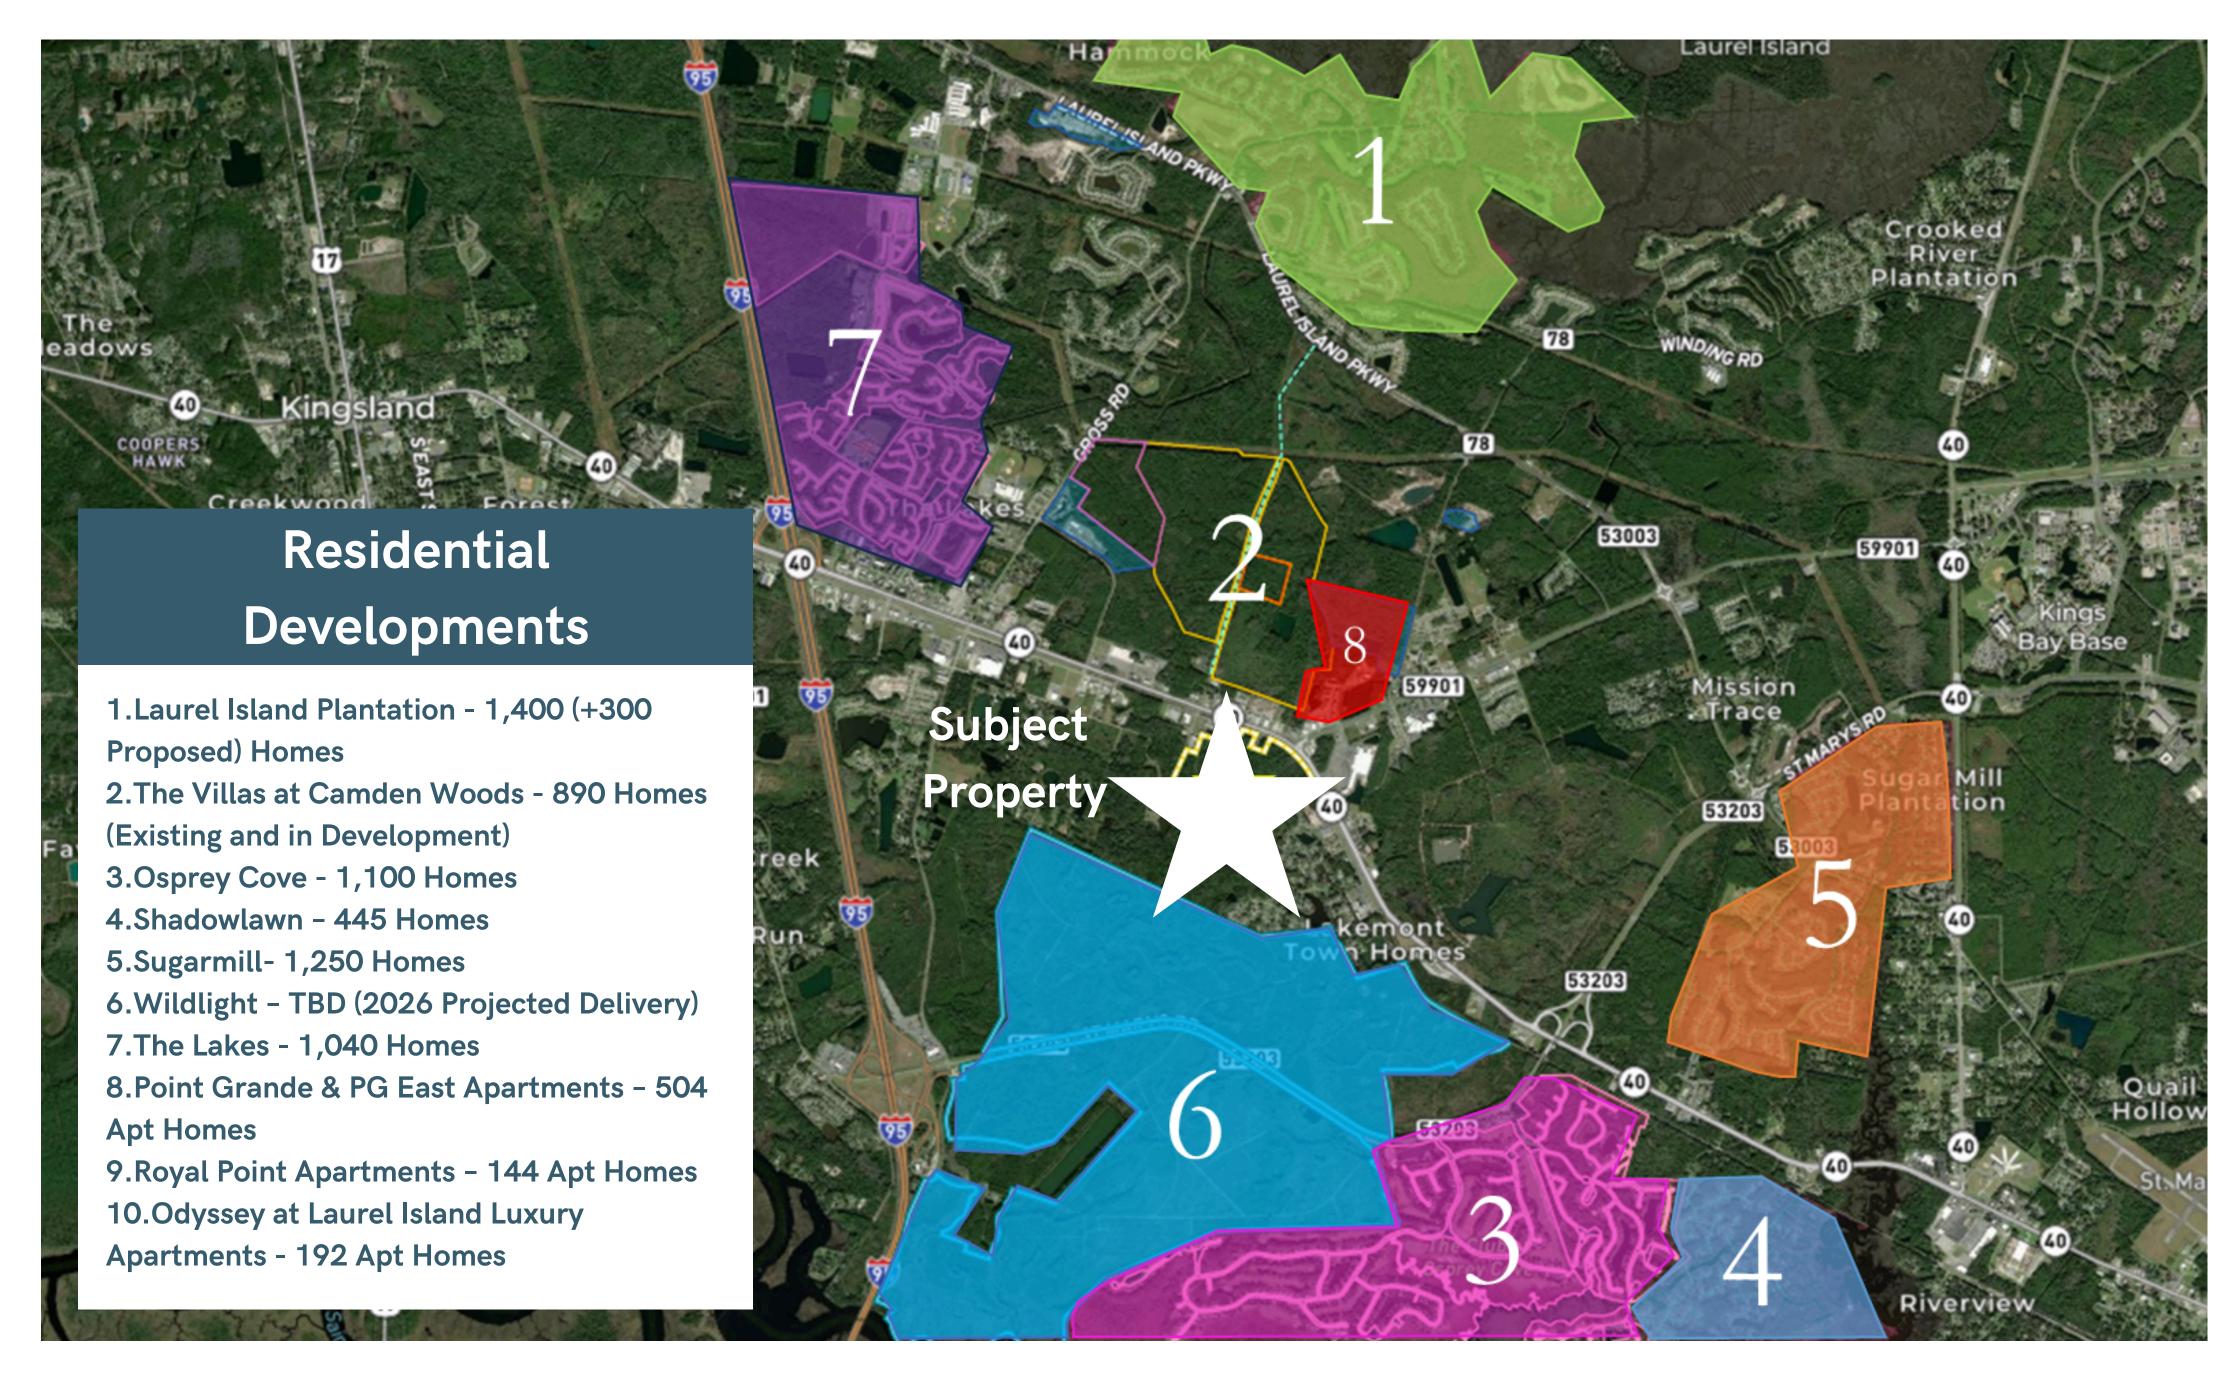

countless options for commercial development projects.

Adjacent 44 Acre parcel is proposed for apartment or townhome development.





#### The Site

#### Wetlands

Isolated wetlands area within property is currently under review, with determinations estimated in February 2025.

#### **Utility Easements**

Commercial property fronts a 40 Acre Parcel held for Future Residential Development. Utility easements will be required for future development.





#### Area Information





#### Tax Allocation District

## City of Kingsland Tax Allocation District #2: Camden Woods Redevelopment Plan

Subject property is included in the TAD, providing tax revenues for improved and expanded infrastructure over the next 6 years.

#### Prospective Retail







### Surrounding Residential Developments