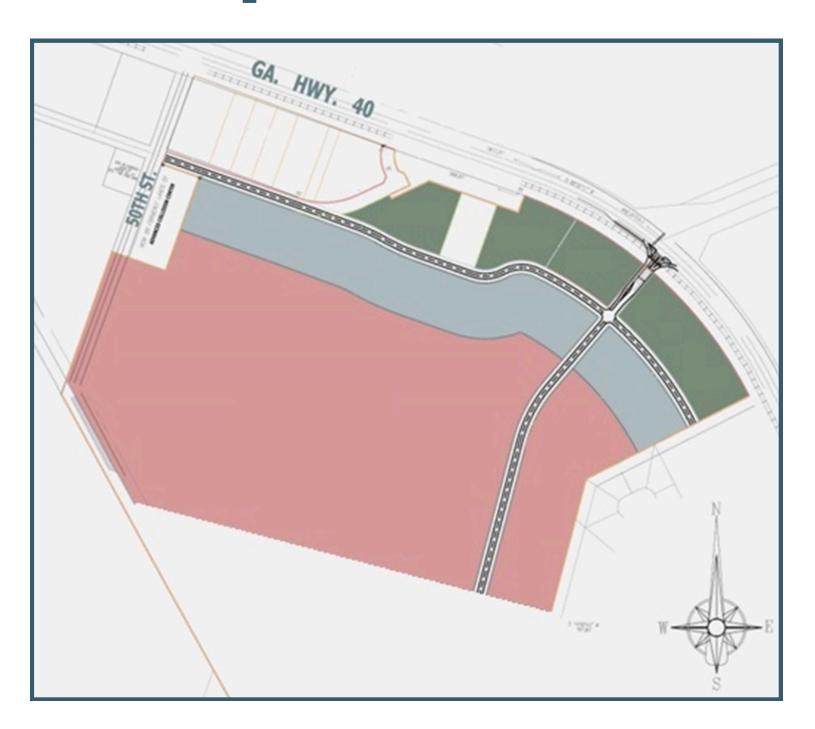

#### The Site

#### Wetlands

Isolated wetlands area within property is currently under review, with determinations estimated in February 2025.

#### **Utility Easements**

Commercial property fronts a 40 Acre Parcel held for Future Residential Development. Utility easements will be required for future development.