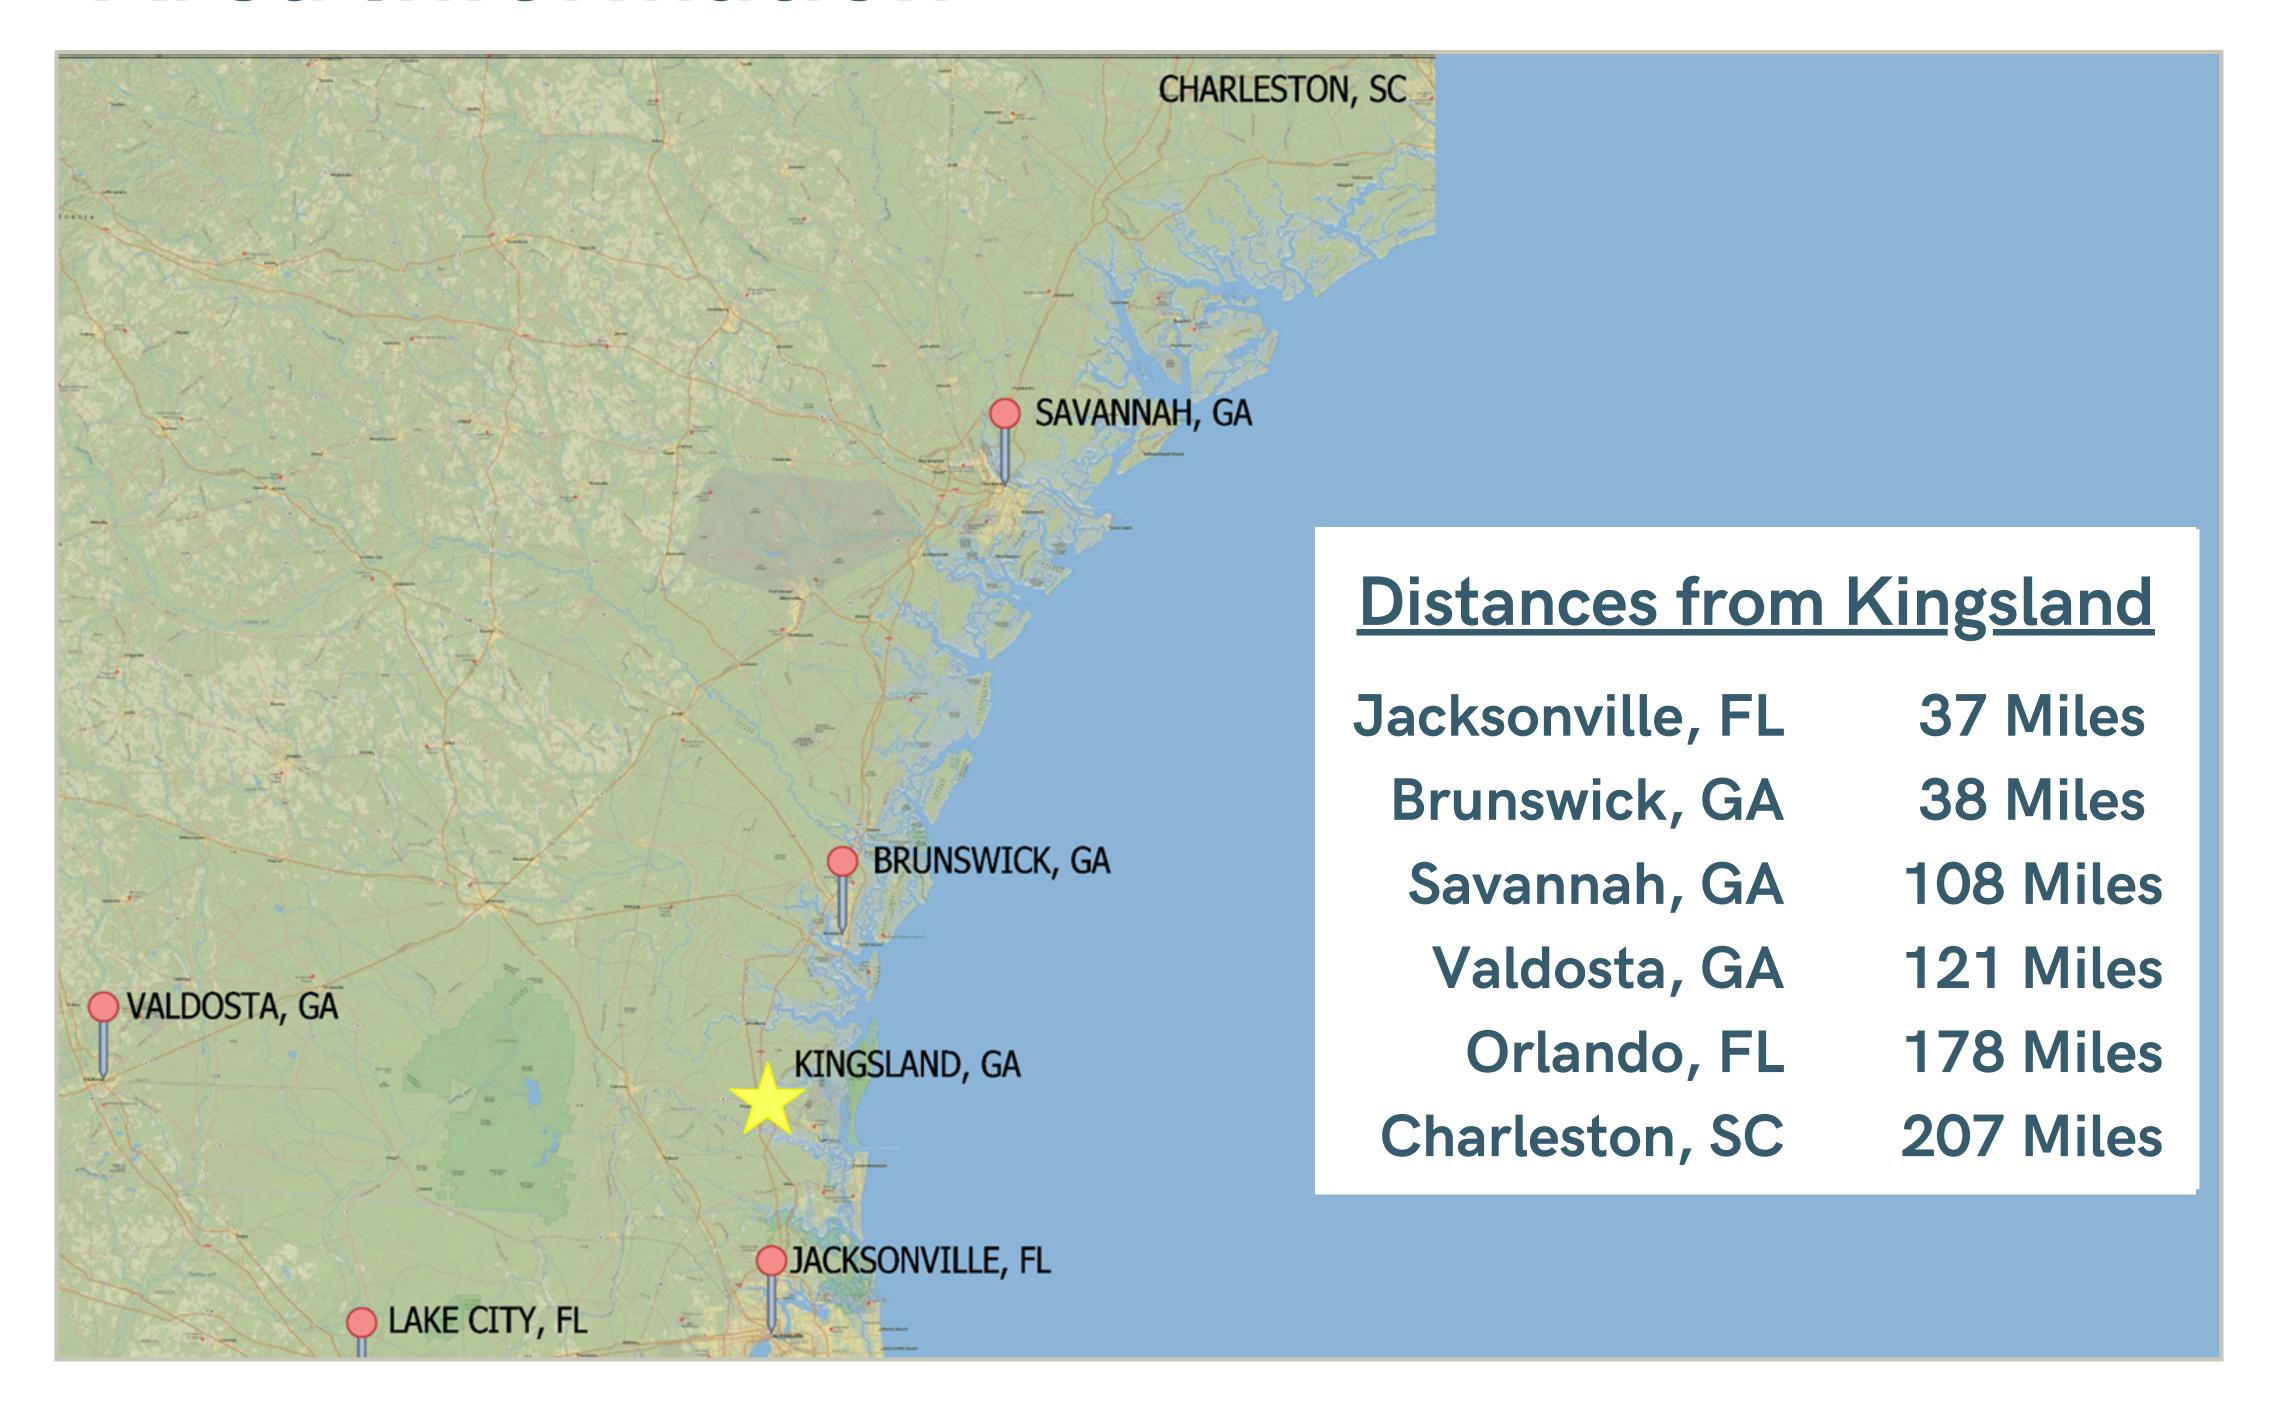

\$10.9 M +/- 88 Acres at GA HWY 40 and Kings Bay Rd. LISTED BY SAWYER REALTY - (912) 576-9003





#### The Location

Prime location on GA HWY 40 and Kings Bay Road at one of the most heavily trafficked intersections in Camden County. Short distance to 195, Kings Bay Naval Base, and Downtown St Marys. Property offers countless options for commercial development projects.

Adjacent 44 Acre parcel is proposed for apartment or townhome development.





#### The Site

#### Wetlands

Isolated wetlands area within property is currently under review, with determinations estimated in February 2025.

#### **Utility Easements**

Commercial property fronts a 40 Acre Parcel held for Future Residential Development. Utility easements will be required for future development.





#### Area Information





#### Tax Allocation District

## City of Kingsland Tax Allocation District #2: Camden Woods Redevelopment Plan

Subject property is included in the TAD, providing tax revenues for improved and expanded infrastructure over the next 6 years.

#### Prospective Retail







### Surrounding Residential Developments