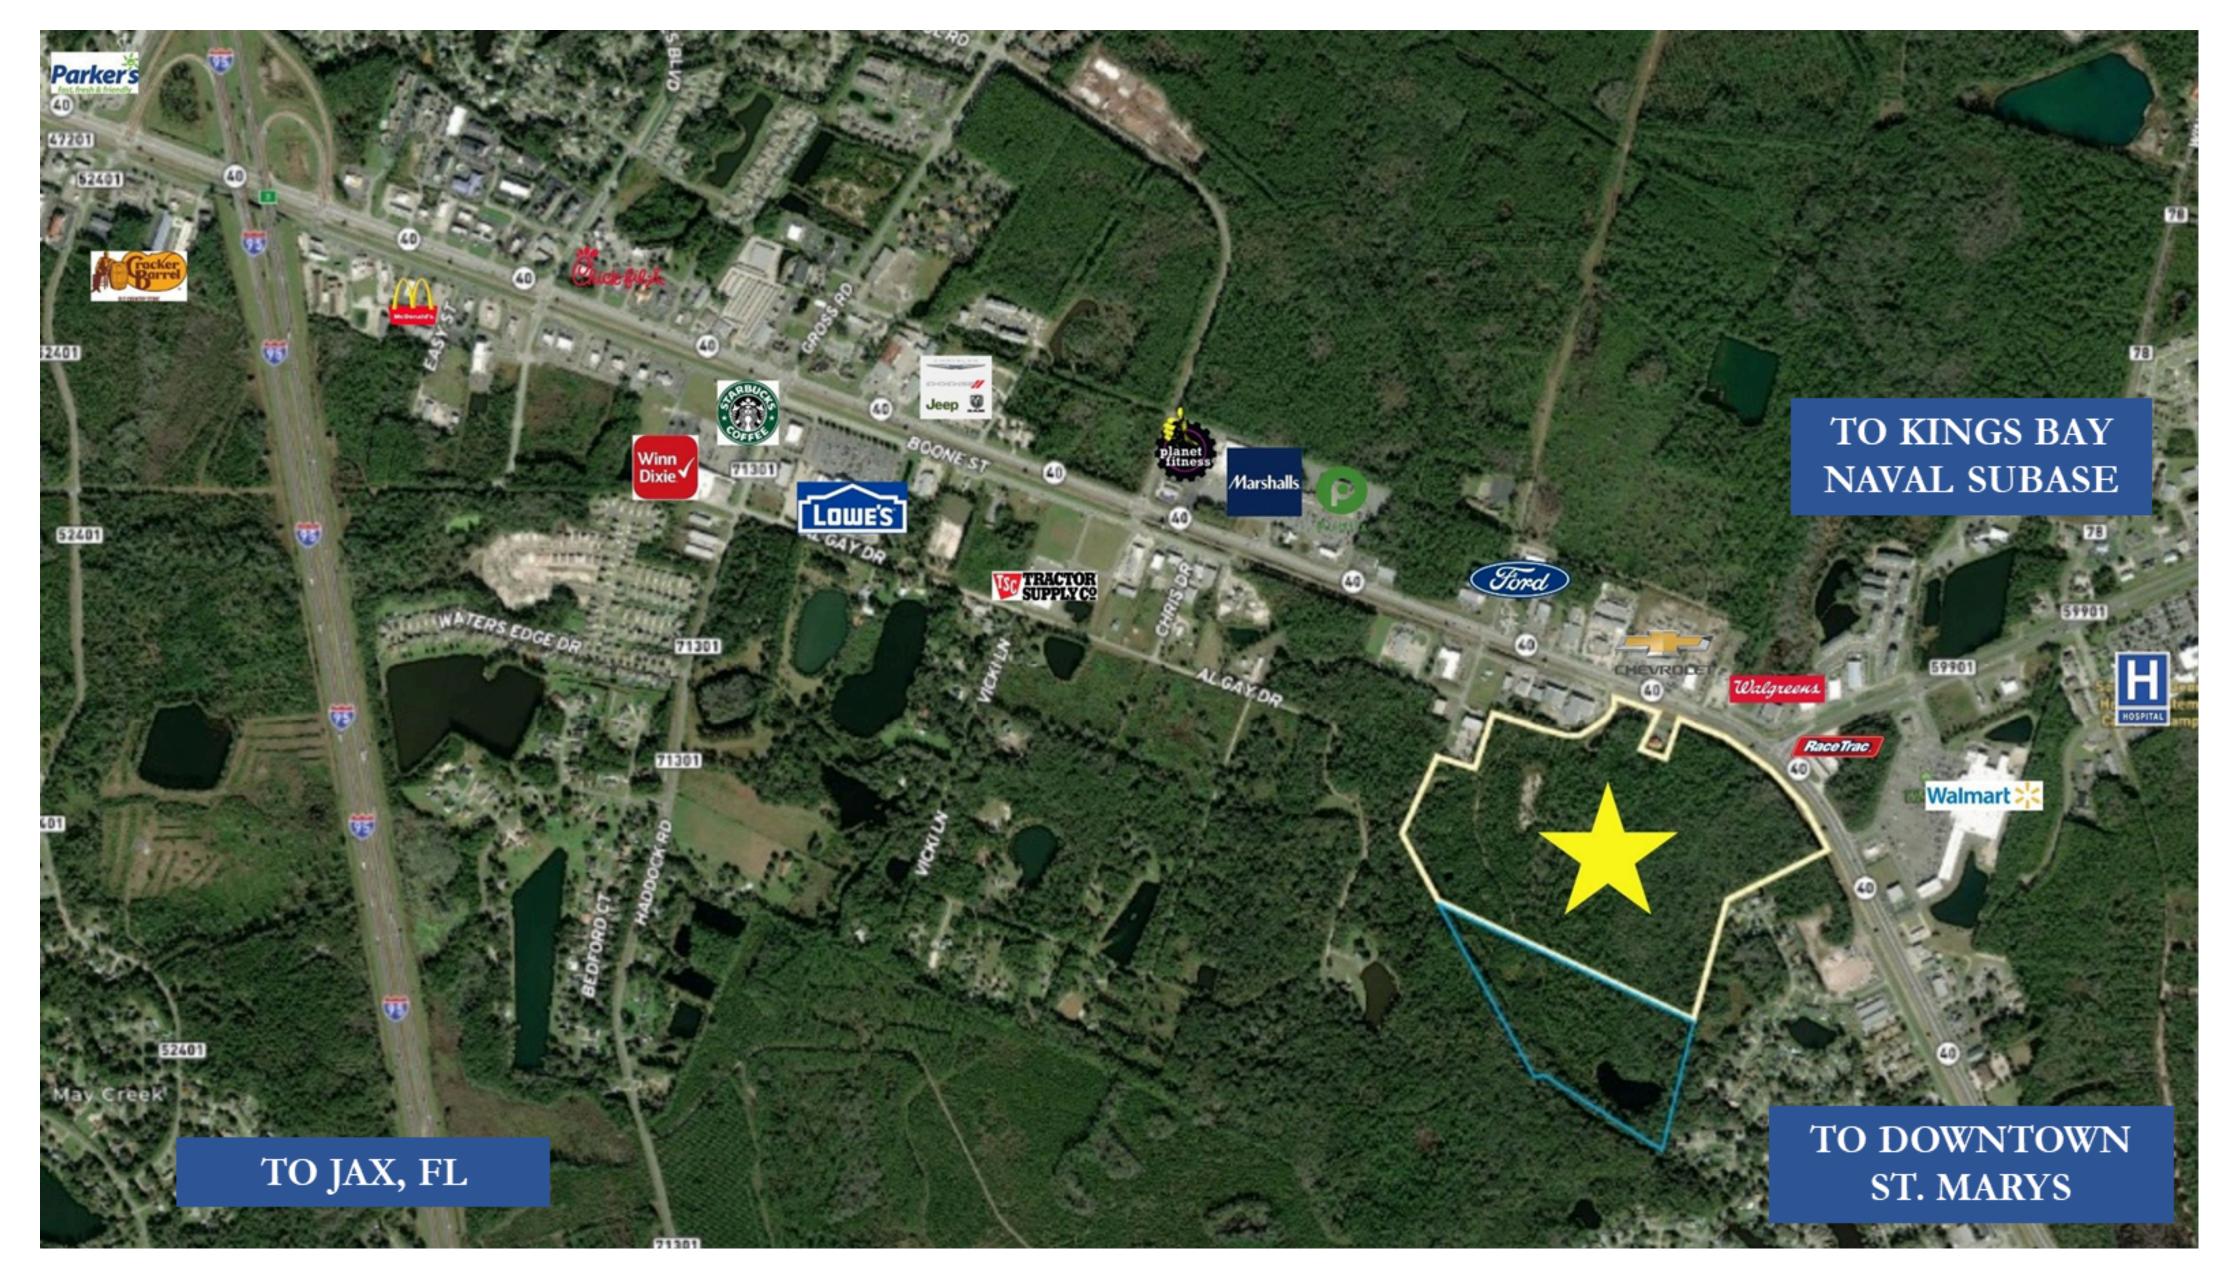

#### The Location

Prime location on GA HWY 40 and Kings Bay Road at one of the most heavily trafficked intersections in Camden County. Short distance to 195, Kings Bay Naval Base, and Downtown St Marys. Property offers countless options for commercial development projects.

Adjacent 44 Acre parcel is proposed for apartment or townhome development.

#### **Utility Easements**

Commercial property fronts a 40 Acre Parcel held for Future Residential Development. Utility easements will be required for future development.