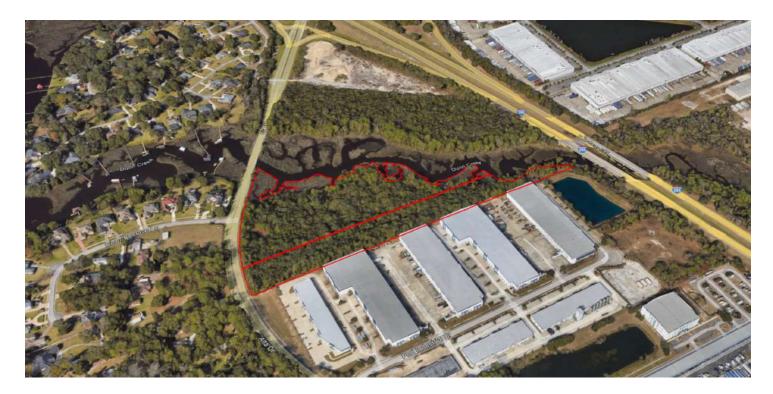

#### PROPERTY DESCRIPTION

Offering 14.59 acres of Heavy Industrial Zoned land, with approximately 12.74 acres of uplands, this property presents an exceptional opportunity for industrial development. Positioned for maximum logistical advantage, it provides convenient access to key transportation hubs including JAXPORT/Blount Island and Dames Point Marine Terminals. Furthermore, its close proximity to Jacksonville International Airport and the CSX Intermodal Container Transfer Facility enhances its appeal for businesses requiring efficient connectivity for distribution and shipping operations.

#### PROPERTY HIGHLIGHTS

- 14.5+ AC Zoned Heavy Industrial!
- Close Proximity to JAXPORT and CSX!

#### **OFFERING SUMMARY**

| Sale Price:      |                                 | S       | ubject to Offer |
|------------------|---------------------------------|---------|-----------------|
| Lot Size:        | 14.59 Acres                     |         |                 |
| Zoning:          |                                 |         | IH              |
| APN:             | 109091-0100 and 109098-<br>0250 |         |                 |
| DEMOGRAPHICS     | 1 MILE                          | 3 MILES | 5 MILES         |
| Total Households | 324                             | 5.954   | 22 164          |