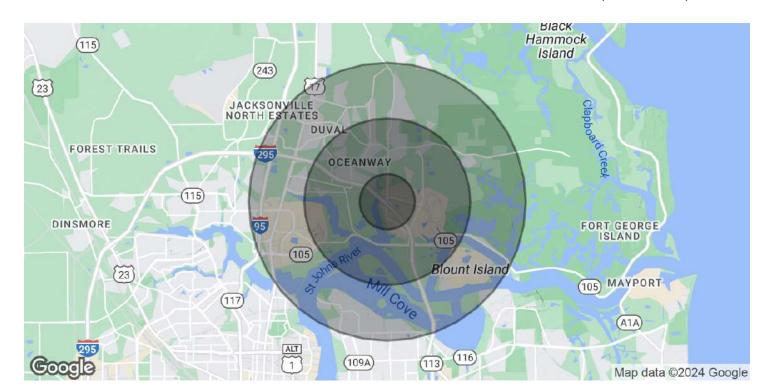

#### **OFFERING SUMMARY**

| Sale Price:      |                                 | S       | ubject to Offer |
|------------------|---------------------------------|---------|-----------------|
| Lot Size:        | 14.59 Acres                     |         |                 |
| Zoning:          |                                 |         | IH              |
| APN:             | 109091-0100 and 109098-<br>0250 |         |                 |
| DEMOGRAPHICS     | 1 MILE                          | 3 MILES | 5 MILES         |
| Total Households | 324                             | 5.954   | 22 164          |

| DEMOGRAPHICS      | 1 MILE   | 3 MILES  | 5 MILES  |
|-------------------|----------|----------|----------|
| Total Households  | 324      | 5,854    | 22,164   |
| Total Population  | 1,044    | 15,018   | 53,850   |
| Average HH Income | \$66,355 | \$74,878 | \$69,383 |

## **ALTA DRIVE PORTFOLIO**

0 Alta Drive, Jacksonville, FL 32226

| POPULATION           | 1 MILE    | 3 MILES   | 5 MILES   |
|----------------------|-----------|-----------|-----------|
| Total Population     | 1,044     | 15,018    | 53,850    |
| Average Age          | 29        | 34.9      | 36.5      |
| Average Age (Male)   | 30.3      | 34        | 35.9      |
| Average Age (Female) | 44.2      | 39.3      | 38.1      |
| HOUSEHOLDS & INCOME  | 1 MILE    | 3 MILES   | 5 MILES   |
| Total Households     | 324       | 5,854     | 22,164    |
| # of Persons per HH  | 3.2       | 2.6       | 2.4       |
| Average HH Income    | \$66,355  | \$74,878  | \$69,383  |
| Average House Value  | \$236,159 | \$223,997 | \$187,543 |