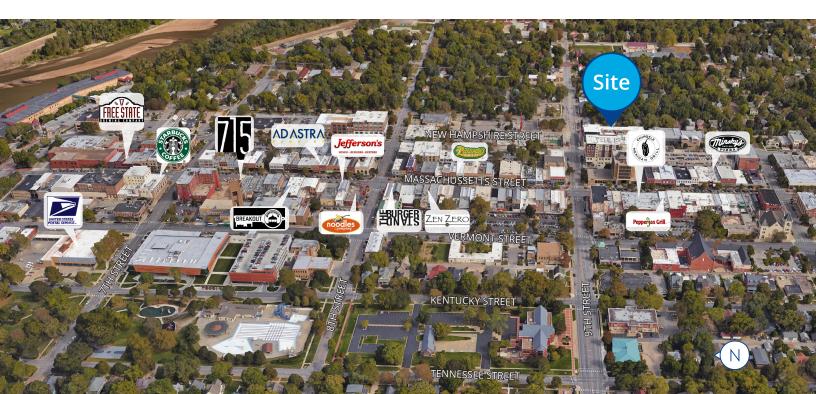

## 901 New Hampshire Street <sub>Lawrence, Kansas</sub>

Colliers

Sublease > Suite 200 \$4,000 per month 1,762 SF

#### Prime Corner Location

- Building is anchored by 55 apartments and professional office users on the second floor
- Suite includes three offices, break room, in-suite restroom, reception area, and storage area
- 500+ stall city parking garage located immediately to the south
- Year built: 2011
- Zoning: CD