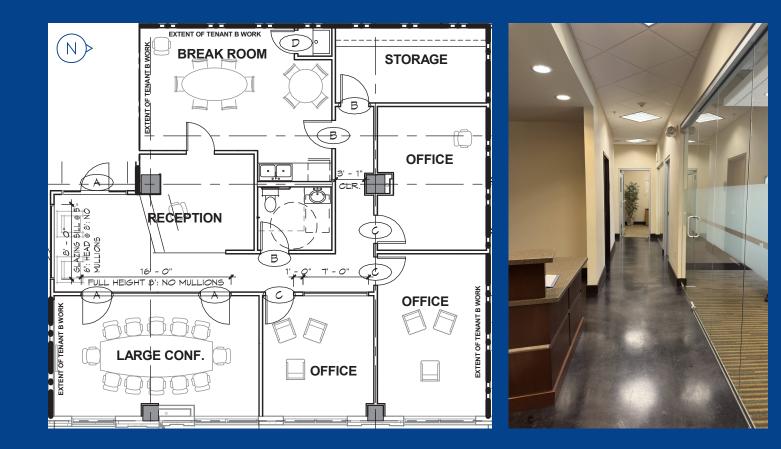

#### Prime Corner Location

- Building is anchored by 55 apartments and professional office users on the second floor
- Suite includes three offices, break room, in-suite restroom, reception area, and storage area
- 500+ stall city parking garage located immediately to the south
- Year built: 2011
- Zoning: CD