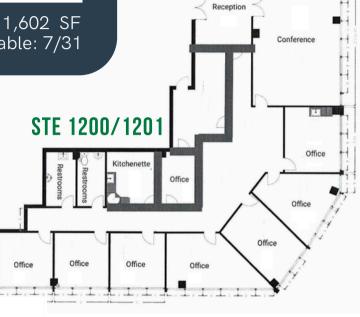

#### AVAILABLE SPACE:

Suite 1006: 2,921 SF

Suite 1109: 4,536 SF

Suite 1200/1201: 3,724 SF

Suite 402: 4,800 SF

Suite 1402: 1,091 SF

Suite 614:

Available: 7/31