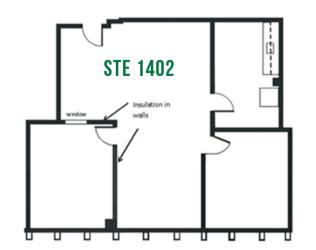

#### AVAILABLE SPACE:

Suite 1006: 2,921 SF

Suite 1109: 4,536 SF

Suite 1200/1201: 3,724 SF

Suite 402: 4,800 SF

Suite 1402: 1,091 SF

Suite 614:

Available: 7/31