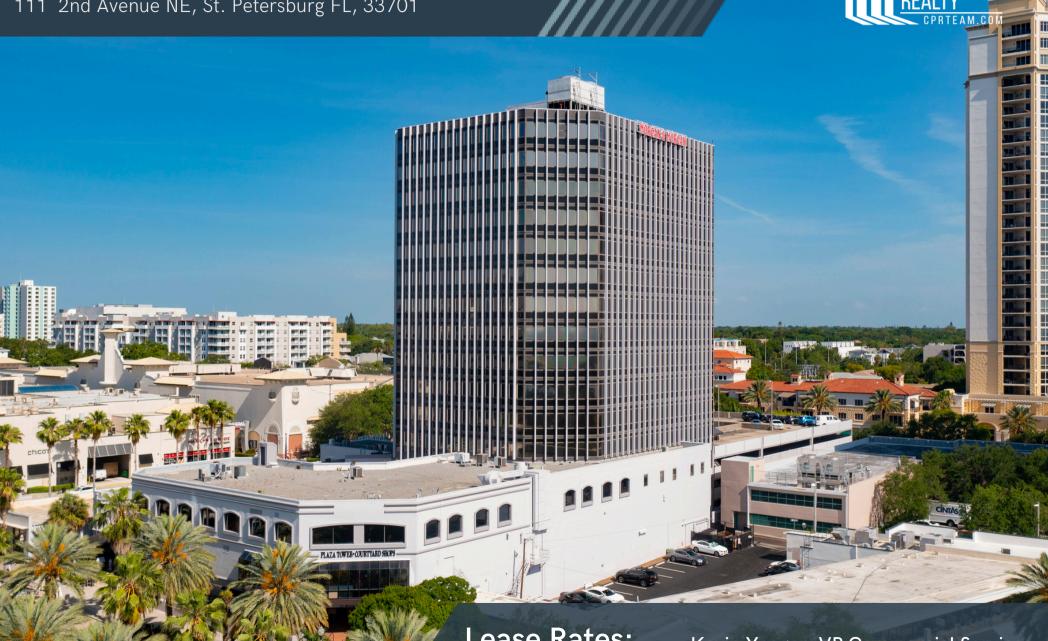

# OFFICE SUITES FOR LEASE

111 2nd Avenue NE, St. Petersburg FL, 33701

**Lease Rates:** \$31-\$35/SF FS

Kevin Yeager, VP Commercial Services Kevin@cprteam.com (727) 214-4590

## **Property Details**

1,091 - 4,800 SF Office space Available

New exterior paint and updated lobby.

Convenient access to various shops and restaurants right within the Plaza Courtyard Shops and in the surrounding downtown area.