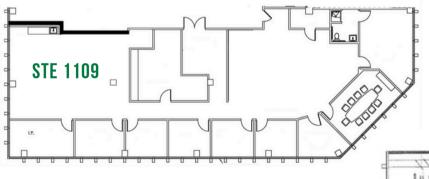

#### AVAILABLE SPACE:

Suite 1006: 2,921 SF

Suite 1109: 4,536 SF

Suite 1200/1201: 3,724 SF

Suite 402: 4,800 SF

Suite 1402: 1,091 SF

Suite 614:

Available: 7/31