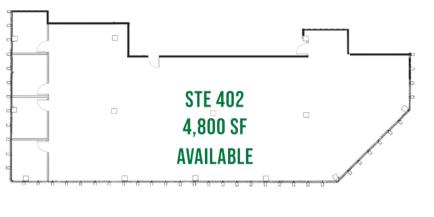

## Floorplans

#### AVAILABLE SPACE:

Suite 1006: 2,921 SF

Suite 1109: 4,536 SF

Suite 1200/1201: 3,724 SF

Suite 402: 4,800 SF

Suite 1402: 1,091 SF

Suite 614:

Available: 7/31