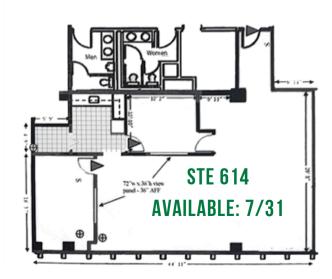

#### AVAILABLE SPACE:

Suite 1006: 2,921 SF

Suite 1109: 4,536 SF

Suite 1200/1201: 3,724 SF

Suite 402: 4,800 SF

Suite 1402: 1,091 SF

Suite 614:

Available: 7/31