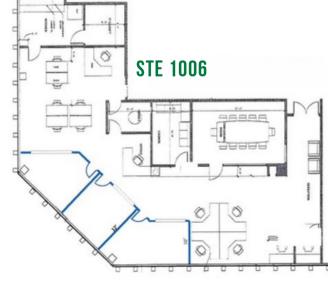

#### AVAILABLE SPACE:

Suite 1006: 2,921 SF

Suite 1109: 4,536 SF

Suite 1200/1201: 3,724 SF

Suite 402: 4,800 SF

Suite 1402: 1,091 SF

Suite 614:

Available: 7/31