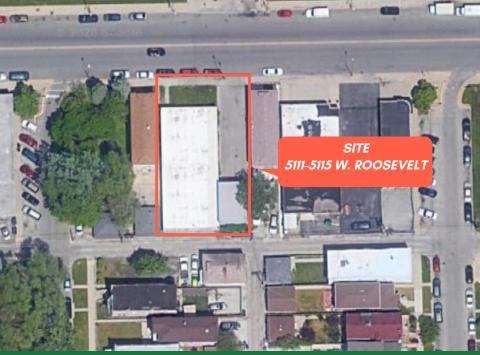

# INVESTMENT PROPERTY FOR SALE



5111 - 5115 W ROOSEVELT



JOSEPH SANTUCCI, MANAGING BROKERCARLO SANTUCCI, COMMERCIAL BROKER847-506-1000 ext. 5140847-506-1000 ext. 5132jcs@avalonreal.comcarlo@avalonreal.com

SALE PRICE: \$694,000

- 🧹 CAP RATE: 9.00%
- 🧹 BUILDING SIZE: 5,575 SF
- 🧹 TAXES: \$5.57/SF
- 🧹 NATIONAL CREDIT TENANT

🖊 GREAT 1031 EXCHANGE

- 🧹 CEILING HEIGHT: 12'
- 🖌 1 LOADING DOCK & 1 DRIVE IN DOOR
- *RECENT IMPROVEMENTS INCLUDING*

NEW FIRE SPRINKLER SYSTEM &

WATER SYSTEM

Information contained herein has been obtained from the property owner(s) or from other sources. We have no reason to doubt its accuracy, but do not guarantee it. This property may be broker owned.



## *RETAIL SPACE* 5111 – 5115 W Roosevelt Cicero, IL



#### Joseph Santucci

Managing Broker 847-506-1000 ext. 5140 jcs@avalonreal.com

#### Carlo Santucci Commercial Broker 847-506-1000 ext. 5132

carlo@avalonreal.com

Information contained herein has been obtained from the property owner(s) or from other sources. We have no reason to doubt its accuracy, but do not guarantee it. This property may be broker owned.

### AVALONREAL.COM