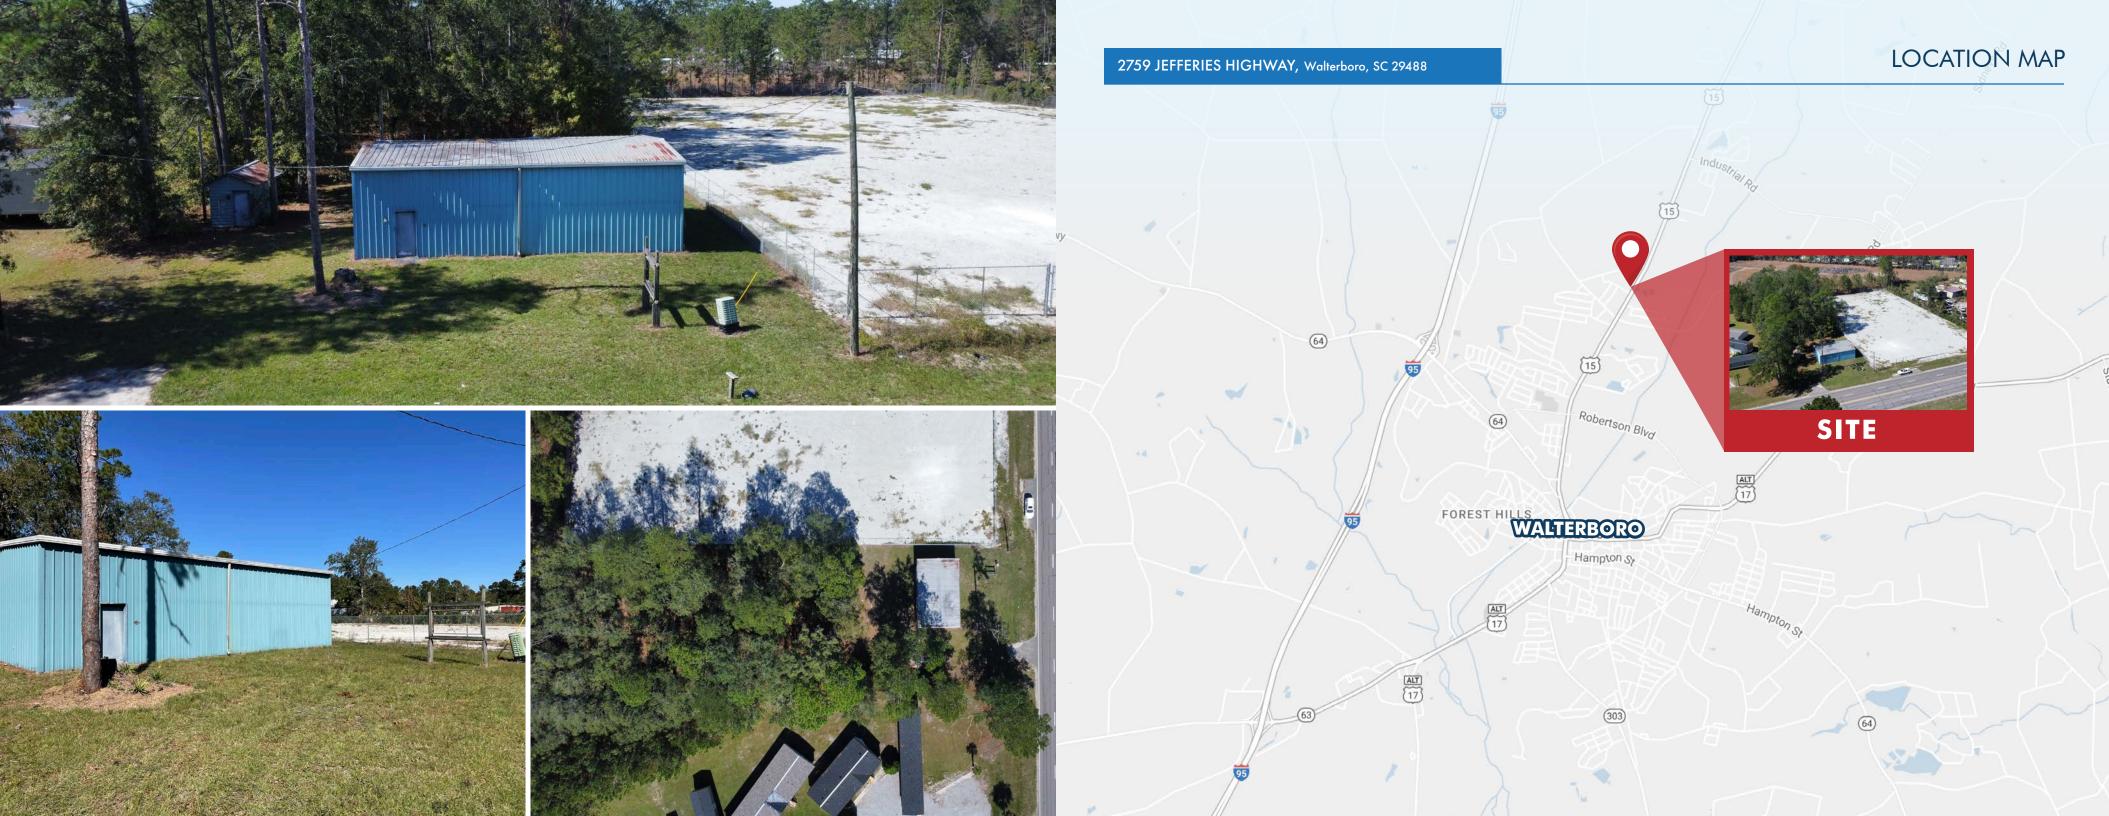

### 2759 JEFFERIES HIGHWAY, Walterboro, SC 29488

# LOT SPECS

2759 Jefferies Highway, ADDRESS: Walterboro, SC 29488 PRICE \$150,000