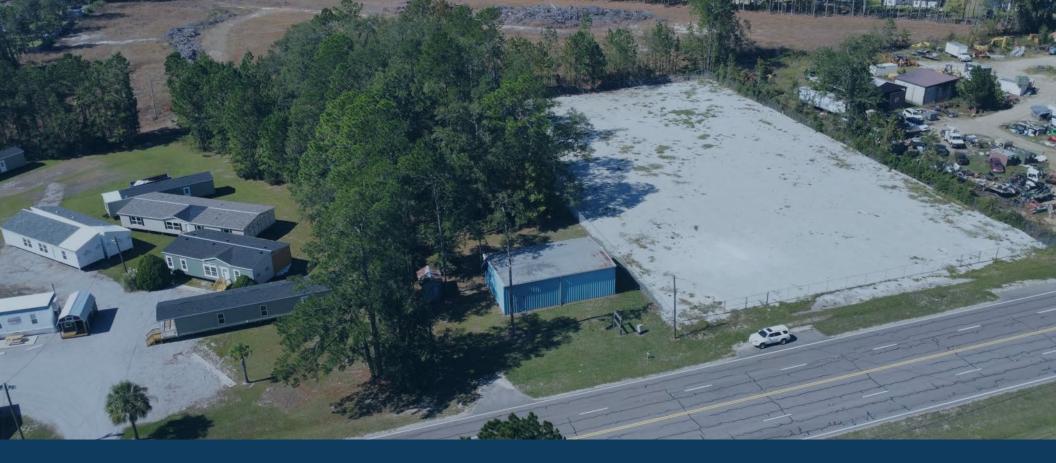

## DESCRIPTION

This warehouse is located on a high traffic highway. The site consists of 2 lots for a total of .76 acres. This warehouse would be ideal for a repair shop, trucking company, or storage user. This property is conveniently located near an industrial area, schools, and I-95, with easy access to both Charleston and Savannah, just an hour away from each. Ideal for businesses seeking a well-connected location.