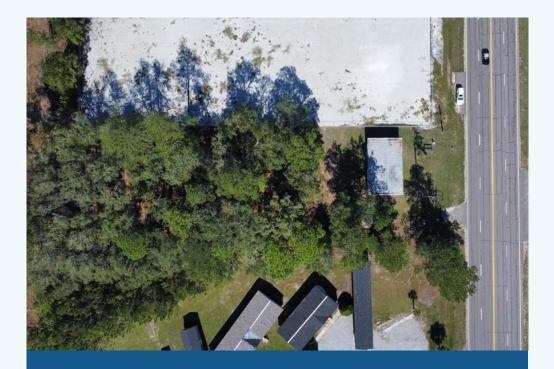

## DESCRIPTION

This warehouse is located on a high traffic highway. The site consists of 2 lots for a total of .76 acres. This warehouse would be ideal for a repair shop, trucking company, or storage user. This property is conveniently located near an industrial area, schools, and I-95, with easy access to both Charleston and Savannah, just an hour away from each. Ideal for businesses seeking a well-connected location.