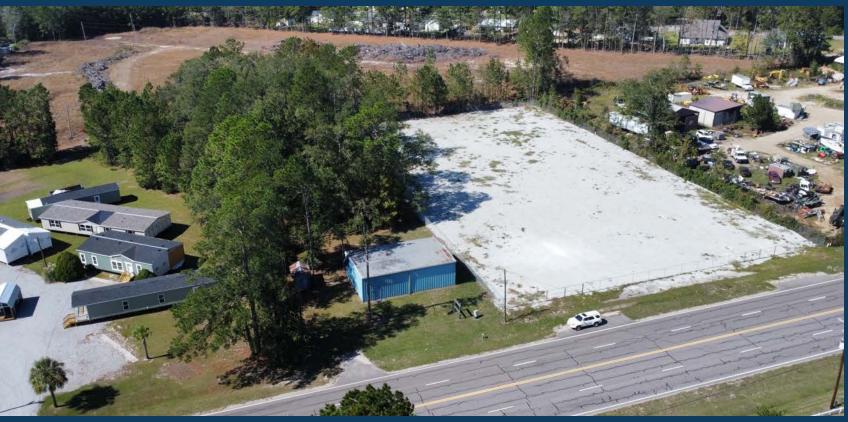

## DESCRIPTION

This warehouse is located on a high traffic highway. The site consists of 2 lots for a total of .76 acres. This warehouse would be ideal for a repair shop, trucking company, or storage user. This property is conveniently located near an industrial area, schools, and I-95, with easy access to both Charleston and Savannah, just an hour away from each. Ideal for businesses seeking a well-connected location.