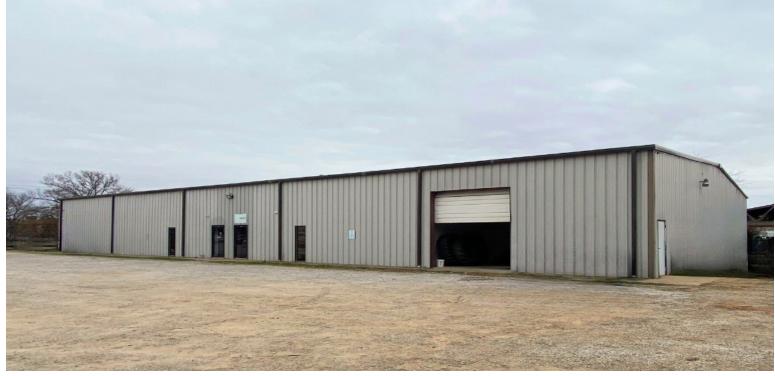

# Insulated Warehouse Space | For Lease

11842-C S 33rd W Ave | Sapulpa, OK 74107

### **Property Features**

- (1) 10' x 12' Drive-In Doors
- Shop Heater
- Exhaust Fans
- 240 Volt 3-Phase Power
- 16.5' Clear Height
- Partially Fenced; Shared Yard
- Zoned C2
- Ample Parking; Level Topography
- Near Highway 75 and Highway 117