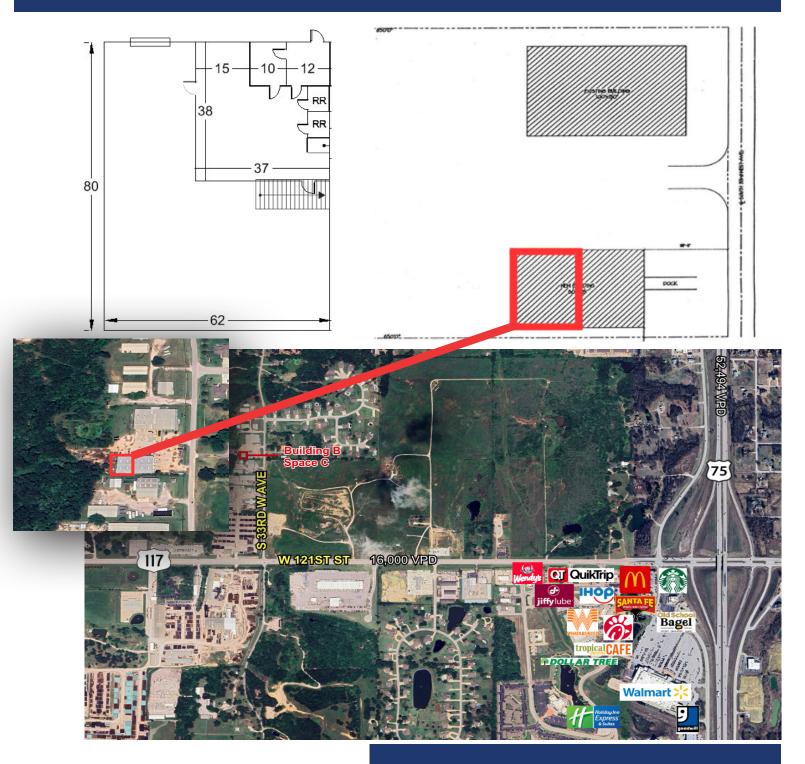

#### ±5,000 SF

±1,406 SF Office

±1,406 SF Mezzanine Store (not included in SF)

### **Property Features**

- (1) 10' x 12' Drive-In Doors
- Shop Heater
- Exhaust Fans
- 240 Volt 3-Phase Power
- 16.5' Clear Height
- Partially Fenced; Shared Yard
- Zoned C2
- Ample Parking; Level Topography
- Near Highway 75 and Highway 117