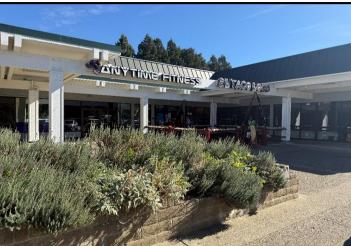

#### **Orchard Plaza Center Highlights:**

Year Built: 1976

**Center Size:** +/- 93,000 Sq. Ft. (12.3 acres) **Available Spaces:** +/- 6,500 & 21,090 Sq. Ft.

Zoning: C-1 (Limited Commercial)
Lease Rate: \$0.99 - \$1.25 psf NNN
Parking: 5.2 spaces per 1,000 sq. ft.
Existing Tenants: CVS Pharmacy, Anytime
Fitness, Redwood Credit Union, El Taco Loco,
Asia Grand Buffet, DCI Dialysis Clinic, Stars
Restaurant, Brown Bear Toys, Smoke Shop