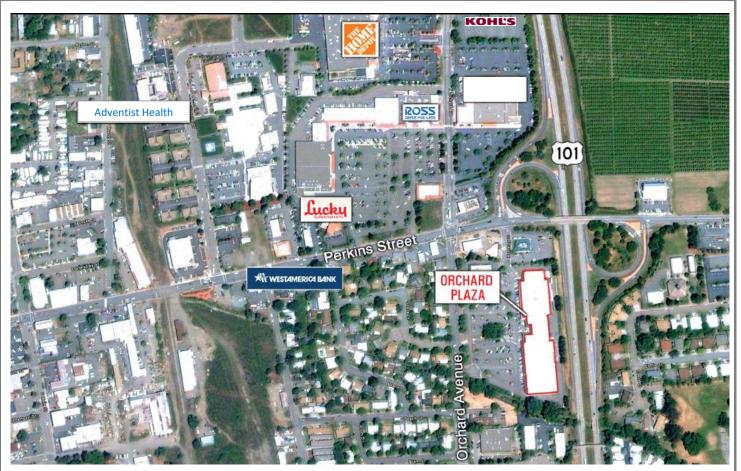

#### **Location Highlights:**

- S. Orchard Ave @ Perkins: Busiest intersecton in Ukiah
- Visibility along Hwy 101
- Ukiah population 16,658
- Trade area pop. 100,000+
- Nearby retailers: Home
   Depot, Ross, Walgreens,
   Kohl's, Lucky, Big 5, Adventist
   Health Ukiah Valley, West

America Bank

The information contained herein has been obtained from sources deemed reliable, but accuracy is not guaranteed.

JACKS Commercial Real Estate has not verified it and makes no guarantee, warranty or representation about it.