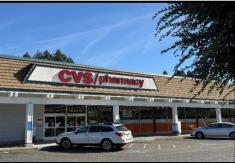

#### **Orchard Plaza Center Highlights:**

Year Built: 1976

**Center Size:** +/- 93,000 Sq. Ft. (12.3 acres) **Available Spaces:** +/- 6,500 & 21,090 Sq. Ft.

Zoning: C-1 (Limited Commercial)
Lease Rate: \$0.99 - \$1.25 psf NNN
Parking: 5.2 spaces per 1,000 sq. ft.
Existing Tenants: CVS Pharmacy, Anytime
Fitness, Redwood Credit Union, El Taco Loco,
Asia Grand Buffet, DCI Dialysis Clinic, Stars
Restaurant, Brown Bear Toys, Smoke Shop