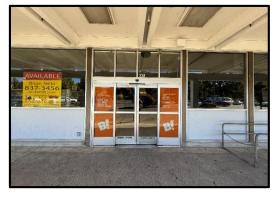

### Former Big Lots | 21,090 SF + 6,500 SF

125 & 225 S. Orchard Ave, Ukiah, CA 95482

#### **Orchard Plaza Center Highlights:**

Year Built: 1976

**Center Size:** +/- 93,000 Sq. Ft. (12.3 acres) **Available Spaces:** +/- 6,500 & 21,090 Sq. Ft.

Zoning: C-1 (Limited Commercial)
Lease Rate: \$0.99 - \$1.25 psf NNN
Parking: 5.2 spaces per 1,000 sq. ft.
Existing Tenants: CVS Pharmacy, Anytime
Fitness, Redwood Credit Union, El Taco Loco,
Asia Grand Buffet, DCI Dialysis Clinic, Stars
Restaurant, Brown Bear Toys, Smoke Shop