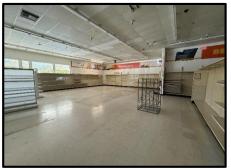

### Former Big Lots | 21,090 SF + 6,500 SF

125 & 225 S. Orchard Ave, Ukiah, CA 95482

#### **Orchard Plaza Center Highlights:**

Year Built: 1976

**Center Size:** +/- 93,000 Sq. Ft. (12.3 acres) **Available Spaces:** +/- 6,500 & 21,090 Sq. Ft.

Zoning: C-1 (Limited Commercial)
Lease Rate: \$0.99 - \$1.25 psf NNN
Parking: 5.2 spaces per 1,000 sq. ft.
Existing Tenants: CVS Pharmacy, Anytime
Fitness, Redwood Credit Union, El Taco Loco,
Asia Grand Buffet, DCI Dialysis Clinic, Stars
Restaurant, Brown Bear Toys, Smoke Shop