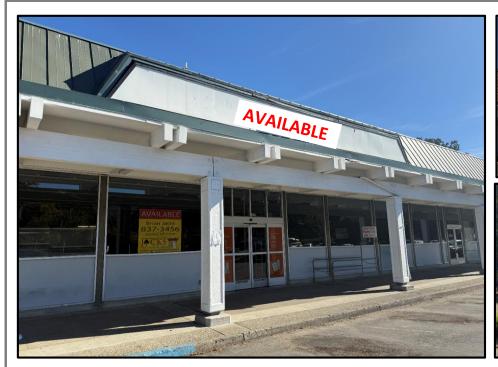

### Former Big Lots | 21,090 SF + 6,500 SF

125 & 225 S. Orchard Ave, Ukiah, CA 95482

# Former Big Lots | 21,090 SF + 6,500 SF

125 & 225 S. Orchard Ave, Ukiah, CA 95482

The information contained herein has been obtained from sources deemed reliable, but accuracy is not guaranteed.

JACKS Commercial Real Estate has not verified it and makes no guarantee, warranty or representation about it.