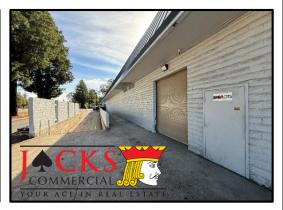

### Former Big Lots | 21,090 SF + 6,500 SF

125 & 225 S. Orchard Ave, Ukiah, CA 95482

# Former Big Lots | 21,090 SF + 6,500 SF

125 & 225 S. Orchard Ave, Ukiah, CA 95482

The information contained herein has been obtained from sources deemed reliable, but accuracy is not guaranteed.

JACKS Commercial Real Estate has not verified it and makes no guarantee, warranty or representation about it.