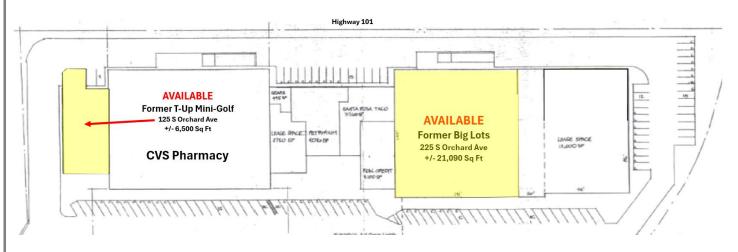

### Former Big Lots | 21,090 SF + 6,500 SF

125 & 225 S. Orchard Ave, Ukiah, CA 95482

#### **Orchard Plaza Center Highlights:**

Year Built: 1976

**Center Size:** +/- 93,000 Sq. Ft. (12.3 acres) **Available Spaces:** +/- 6,500 & 21,090 Sq. Ft.

Zoning: C-1 (Limited Commercial)
Lease Rate: \$0.99 - \$1.25 psf NNN
Parking: 5.2 spaces per 1,000 sq. ft.
Existing Tenants: CVS Pharmacy, Anytime
Fitness, Redwood Credit Union, El Taco Loco,
Asia Grand Buffet, DCI Dialysis Clinic, Stars
Restaurant, Brown Bear Toys, Smoke Shop

#### **Location Highlights:**

- S. Orchard Ave @ Perkins: Busiest intersecton in Ukiah
- Visibility along Hwy 101
- Ukiah population 16,658
- Trade area pop. 100,000+
- Nearby retailers: Home
   Depot, Ross, Walgreens,
   Kohl's, Lucky, Big 5, Adventist
   Health Ukiah Valley, West