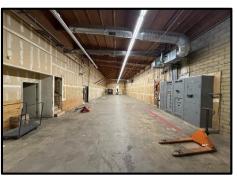

## Former Big Lots | 21,090 SF + 6,500 SF

125 & 225 S. Orchard Ave, Ukiah, CA 95482

The information contained herein has been obtained from sources deemed reliable, but accuracy is not guaranteed.

JACKS Commercial Real Estate has not verified it and makes no guarantee, warranty or representation about it.