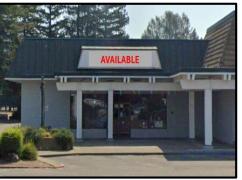

### Former Big Lots | 21,090 SF + 6,500 SF

125 & 225 S. Orchard Ave, Ukiah, CA 95482

## Former Big Lots | 21,090 SF + 6,500 SF

125 & 225 S. Orchard Ave, Ukiah, CA 95482

The information contained herein has been obtained from sources deemed reliable, but accuracy is not guaranteed.

JACKS Commercial Real Estate has not verified it and makes no guarantee, warranty or representation about it.