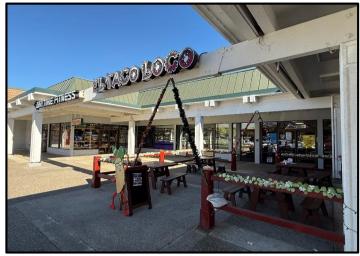

#### **Orchard Plaza Center Highlights:**

Year Built: 1976

**Center Size:** +/- 93,000 Sq. Ft. (12.3 acres) **Available Spaces:** +/- 6,500 & 21,090 Sq. Ft.

Zoning: C-1 (Limited Commercial)
Lease Rate: \$0.99 - \$1.25 psf NNN
Parking: 5.2 spaces per 1,000 sq. ft.
Existing Tenants: CVS Pharmacy, Anytime
Fitness, Redwood Credit Union, El Taco Loco,
Asia Grand Buffet, DCI Dialysis Clinic, Stars
Restaurant, Brown Bear Toys, Smoke Shop