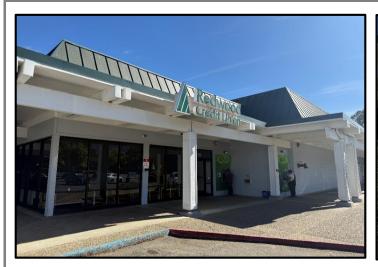

#### **Orchard Plaza Center Highlights:**

Year Built: 1976

**Center Size:** +/- 93,000 Sq. Ft. (12.3 acres) **Available Spaces:** +/- 6,500 & 21,090 Sq. Ft.

Zoning: C-1 (Limited Commercial)
Lease Rate: \$0.99 - \$1.25 psf NNN
Parking: 5.2 spaces per 1,000 sq. ft.
Existing Tenants: CVS Pharmacy, Anytime
Fitness, Redwood Credit Union, El Taco Loco,
Asia Grand Buffet, DCI Dialysis Clinic, Stars
Restaurant, Brown Bear Toys, Smoke Shop