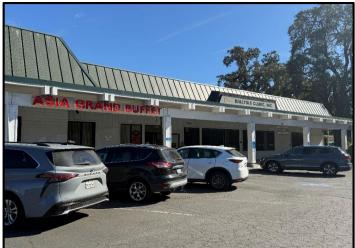

#### **Orchard Plaza Center Highlights:**

Year Built: 1976

**Center Size:** +/- 93,000 Sq. Ft. (12.3 acres) **Available Spaces:** +/- 6,500 & 21,090 Sq. Ft.

Zoning: C-1 (Limited Commercial)
Lease Rate: \$0.99 - \$1.25 psf NNN
Parking: 5.2 spaces per 1,000 sq. ft.
Existing Tenants: CVS Pharmacy, Anytime
Fitness, Redwood Credit Union, El Taco Loco,
Asia Grand Buffet, DCI Dialysis Clinic, Stars
Restaurant, Brown Bear Toys, Smoke Shop