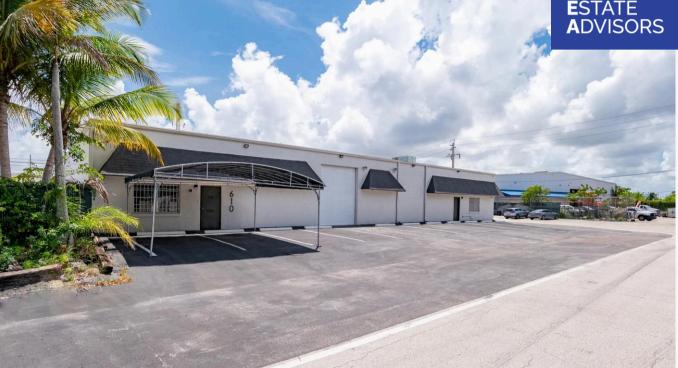

# FOR LEASE • ±7,602 SF

### 610 NE 29TH ST, POMPANO BEACH, FL 33064 FREESTANDING SINGLE TENANT BUILDING

## **PROPERTY FEATURES**

- Prime Location
- Close Proximity to i95
- Free Standing Building
- ±7,602 Total SF
  - ± 10% Office Space
- 3 Grade Level Doors
- Ample Parking