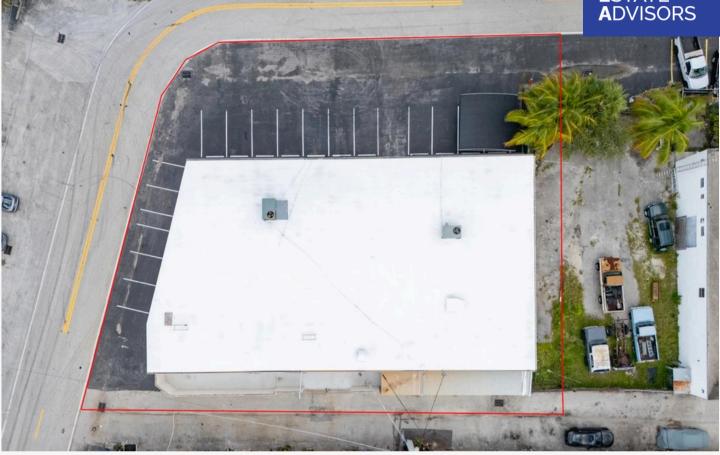

# FOR LEASE • ±7,602 SF

## 610 NE 29TH ST, POMPANO BEACH, FL 33064 FREESTANDING SINGLE TENANT BUILDING

ANTHONY MAMANN Vice President 561-403-4966 anthony@Irmcrea.com

CHAD GOTTSEGEN Managing Director and Broker 561-400-7750 chad@Irmcrea.com