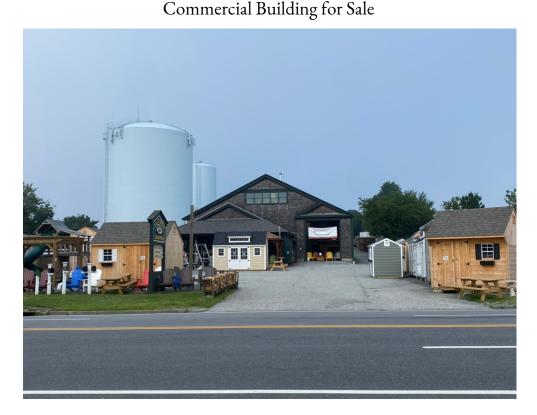

NEWPORT, RI

EST.2023

PARTNERS IN REAL ESTATE

1960 East Main Road Portsmouth, RI 02871

Discover an exceptional commercial opportunity at 1960 East Main Road in Portsmouth, the longstanding home of Bill Sales for almost 5 decades. This versatile property features a 7,584 square foot steel structure situated on 1.55 acres of prime, commercially zoned land along the high-traffic East Main Road. Built in 2010, the building features young systems. The spacious interior comprises over 6,600 square feet of warehouse space with efficient radiant flooring, 960 square feet of ground-floor retail area, and an additional 960 square feet of secondary retail and office space on the second floor. With excellent visibility and exposure to heavy traffic, this property is ideal for various business ventures. As Bill Sales prepares to relocate their wood business to their Tiverton location, this presents a rare opportunity to acquire a well-maintained, strategically located commercial property with immense potential.

> 401- 324-0048 221 THIRD STREET, SUITE 200, NEWPORT RI 'THE BUBBLEGUM FACTORY'

| SALE PRICE:       | \$1,950,000                                                                                                                                                        |
|-------------------|--------------------------------------------------------------------------------------------------------------------------------------------------------------------|
| PROPERTY TYPE:    | Commercial Warehouse and Retail Building                                                                                                                           |
| BUILDING SIZE:    | <ul> <li>7,584 SqFt</li> <li>Approximately 6,600 SqFt warehouse</li> <li>960 SqFt first floor retail</li> <li>960 SqFt second floor retail &amp; office</li> </ul> |
| LOT SIZE:         | 1.55 Acres   67,518 SqFt                                                                                                                                           |
| ZONING:           | C- Commercial Zoning                                                                                                                                               |
| AGE:              | Built in 2010                                                                                                                                                      |
| TAXES:            | \$9,411.19/ Year per 2024 commercial tax rate                                                                                                                      |
| WATER:            | Publicly connected                                                                                                                                                 |
| SEWER:            | Septic System installed in 2001, 1,000 gallon tank with 1 galley *can be driven over*                                                                              |
| ELECTRIC:         | 3 Phase   400 Amp                                                                                                                                                  |
| HEAT/ AC:         | Gas fired Heating and Cooling. Radiant flooring in warehouse. Cooling only in retail and office space.                                                             |
| <b>RESTROOMS:</b> | 1 full bathroom                                                                                                                                                    |
| GARAGE DOOR:      | Front Door: 12'W x 14'H<br>Back Door: 12'W x 16'H                                                                                                                  |