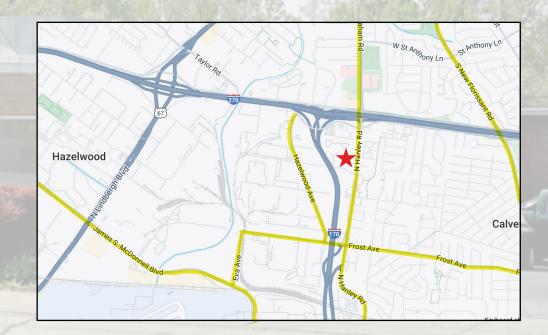

## **For Sale**

7111-7115 N Hanley Rd. St. Louis, MO 63042

- 8,680± Sq Ft Maintenance/Shop Building
- 1,600± Sq Ft Office Finish
- 1-Acre Paved and Fenced Parking Lot
- Additional Land for Parking/Storage Expansion
- 3.23± Acre Total Site
- 15 Drive-In Doors (9' wide x 10' high)
- 2 Loading Docks