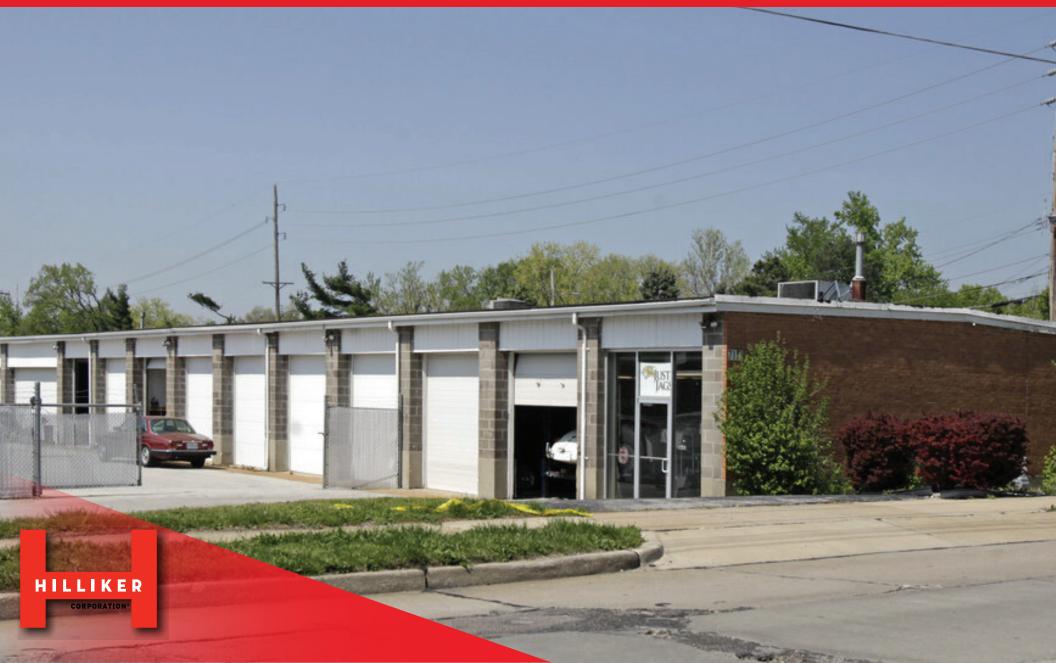

## **For Sale**

7111-7115 N Hanley Rd. St. Louis, MO 63042

- 8,680± Sq Ft Maintenance/Shop Building
- 1,600± Sq Ft Office Finish
- 1-Acre Paved and Fenced Parking Lot
- Additional Land for Parking/Storage Expansion
- 3.23± Acre Total Site
- 15 Drive-In Doors (9' wide x 10' high)
- 2 Loading Docks

- Extremely Clean Facility
- Newer LED Shop Lighting
- Located Adjacent to I-170
- Zoned I-1 Light Industrial