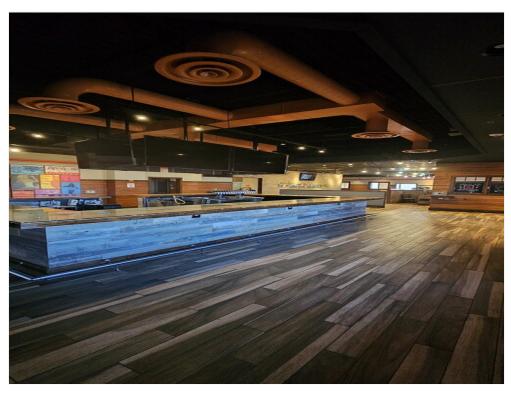

This former Hooters restaurant was remodeled in 2018. The space does not include any restaurant furnishings or equipment, except for the sinks and vent-a-hood. It has been well maintained and clean, and has an open floor plan with a patio that has garage type doors as windows for outside atmosphere.

## Property Photos

24-web-or-mls-3701-call-field-rd

Other

3701 Call Field Rd, Wichita Falls, TX 76308

#### Property Photos

Other

3701 Call Field Rd, Wichita Falls, TX 76308