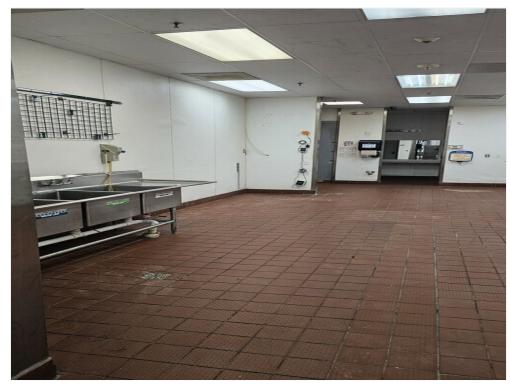

This former Hooters restaurant was remodeled in 2018. The space does not include any restaurant furnishings or equipment, except for the sinks and vent-a-hood. It has been well maintained and clean, and has an open floor plan with a patio that has garage type doors as windows for outside atmosphere.