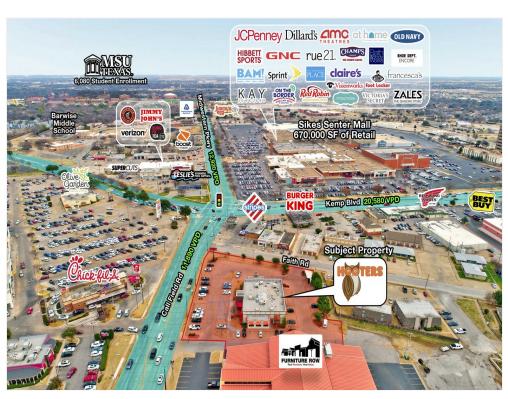

3701 Call Field Rd, Wichita Falls, TX 76308

Price: \$26.62 /SF/YR

The former Hooters restaurant is approx. 8093 sqft, and for lease @ \$17,950 a month plus approx. \$6,123.00 per month NN. Tenant is responsible for its own CAM (maintaining the property). This property is located in the heart of the retail/restaurant corridor of Wichita Falls and located 1/2 block from second highest traffic count intersection. On a corner with plenty of visibility, access and parking. The building has been well maintained and remodeled it in 2018.

3701 Call Field Rd, Wichita Falls, TX 76308

Heart of WF retail/restaurant corridor Highly visible remodeled in 2018 Well maintained

Rodd Womble <u>rbwomble@wfdomain.com</u> (940) 733-2279

Schaaf & Clark 2601 Harrison, Suite 200 Wichita Falls, TX 76308

#### Location