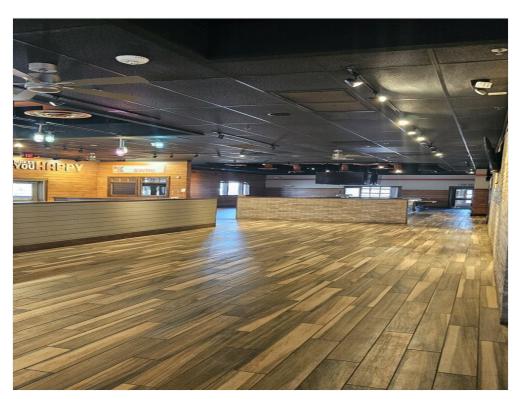

This former Hooters restaurant was remodeled in 2018. The space does not include any restaurant furnishings or equipment, except for the sinks and vent-a-hood. It has been well maintained and clean, and has an open floor plan with a patio that has garage type doors as windows for outside atmosphere.