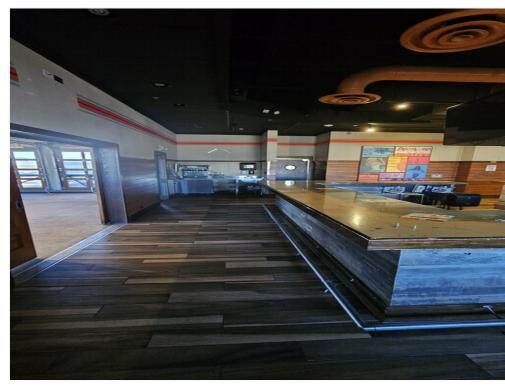

This former Hooters restaurant was remodeled in 2018. The space does not include any restaurant furnishings or equipment, except for the sinks and vent-a-hood. It has been well maintained and clean, and has an open floor plan with a patio that has garage type doors as windows for outside atmosphere.

## Property Photos

24-web-or-mls-3701-call-field-rd

Other

3701 Call Field Rd, Wichita Falls, TX 76308

#### Property Photos

Other

3701 Call Field Rd, Wichita Falls, TX 76308