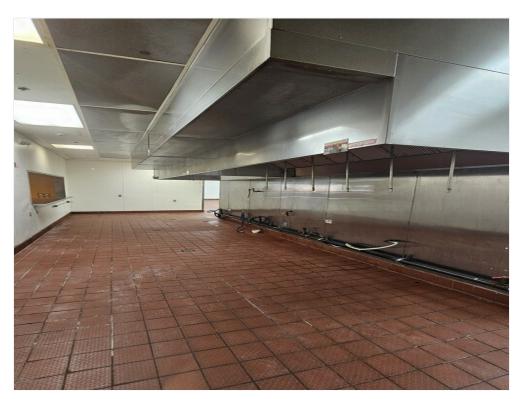

This former Hooters restaurant was remodeled in 2018. The space does not include any restaurant furnishings or equipment, except for the sinks and vent-a-hood. It has been well maintained and clean, and has an open floor plan with a patio that has garage type doors as windows for outside atmosphere.