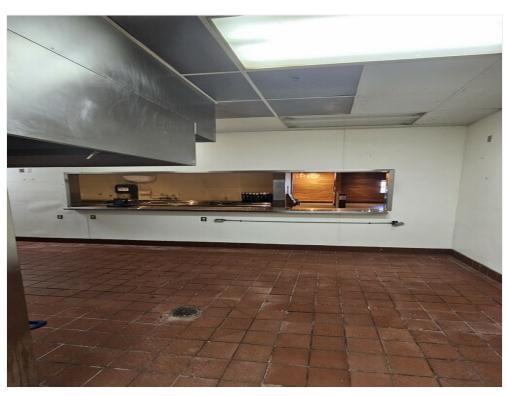

This former Hooters restaurant was remodeled in 2018. The space does not include any restaurant furnishings or equipment, except for the sinks and vent-a-hood. It has been well maintained and clean, and has an open floor plan with a patio that has garage type doors as windows for outside atmosphere.