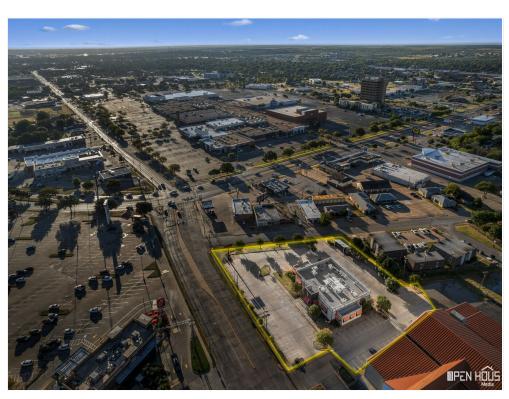

3701 Call Field Rd, Wichita Falls, TX 76308

Price: \$26.62 /SF/YR

The former Hooters restaurant is approx. 8093 sqft, and for lease @ \$17,950 a month plus approx. \$6,123.00 per month NN. Tenant is responsible for its own CAM (maintaining the property). This property is located in the heart of the retail/restaurant corridor of Wichita Falls and located 1/2 block from second highest traffic count intersection. On a corner with plenty of visibility, access and parking. The building has been well maintained and remodeled it in 2018.

3701 Call Field Rd, Wichita Falls, TX 76308

Heart of WF retail/restaurant corridor Highly visible remodeled in 2018 Well maintained

Rodd Womble <u>rbwomble@wfdomain.com</u> (940) 733-2279

Schaaf & Clark 2601 Harrison, Suite 200 Wichita Falls, TX 76308

3701 Call Field Rd, Wichita Falls, TX 76308

8-web-or-mls-3701-call-field-rd

10-web-or-mls-3701-call-field-rd

3701 Call Field Rd, Wichita Falls, TX 76308

12-web-or-mls-3701-call-field-rd

16-web-or-mls-3701-call-field-rd