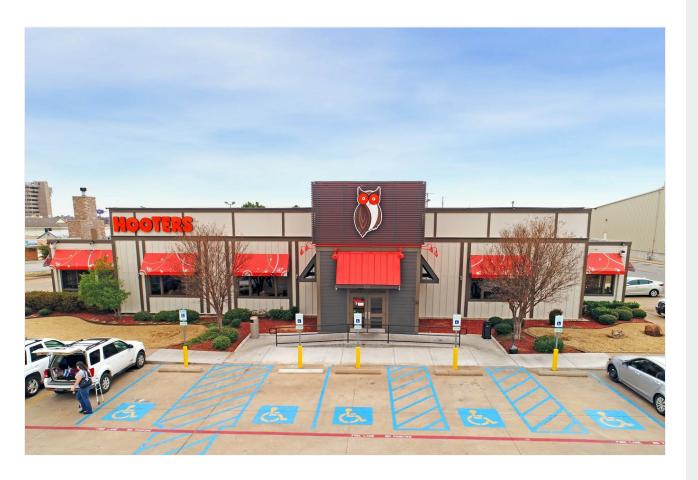

3701 Call Field Rd, Wichita Falls, TX 76308

Price: \$26.62 /SF/YR

The former Hooters restaurant is approx. 8093 sqft, and for lease @ \$17,950 a month plus approx. \$6,123.00 per month NN. Tenant is responsible for its own CAM (maintaining the property). This property is located in the heart of the retail/restaurant corridor of Wichita Falls and located 1/2 block from second highest traffic count intersection. On a corner with plenty of visibility, access and parking. The building has been well maintained and remodeled it in 2018.

3701 Call Field Rd, Wichita Falls, TX 76308

Heart of WF retail/restaurant corridor Highly visible remodeled in 2018 Well maintained

Rodd Womble <u>rbwomble@wfdomain.com</u> (940) 733-2279

Schaaf & Clark 2601 Harrison, Suite 200 Wichita Falls, TX 76308

This former Hooters restaurant was remodeled in 2018. The space does not include any restaurant furnishings or equipment, except for the sinks and vent-a-hood. It has been well maintained and clean, and has an open floor plan with a patio that has garage type doors as windows for outside atmosphere.