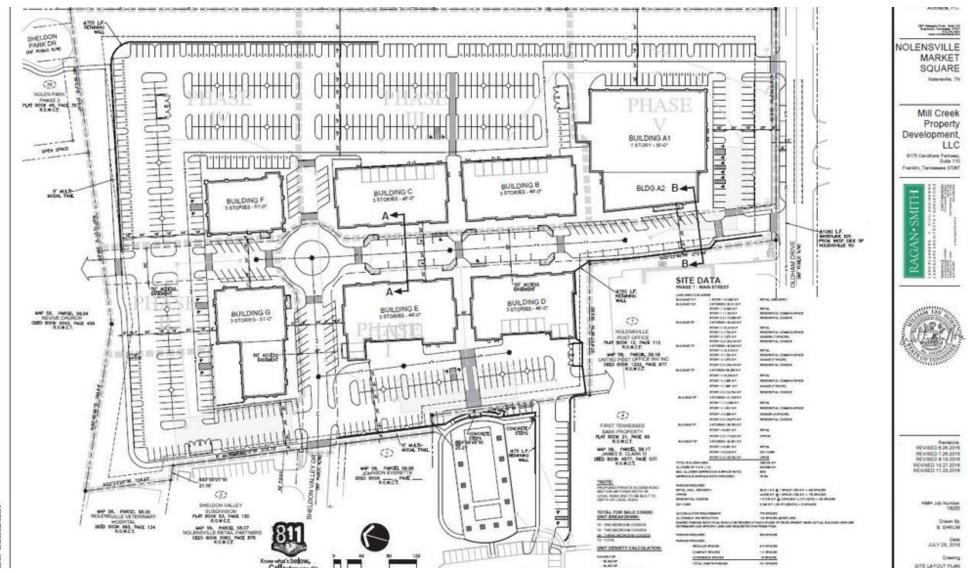

Nolensville Market Square also serves as a connector to the main highway through town. The intention is to establish a central commercial district that currently does not exist within the town.

This property has gone through a rezoning planned unit development (PUD) process, which was extended in October of 2019 and has been approved for the size and type development, which will feature the tallest buildings in town and the first condominiums.

#### PROPERTY HIGHLIGHTS

- Nolensville Market Square is an approved mixed-use development for 269,344 S.F. including 85,911 sf of retail, 44,626 sf of office and 75 condos. It
  is a 12.5-acre site in the Town of Nolensville, Tennessee adjacent to Town Hall. Nolensville Market Square has already been approved as a mixed-use
  development for 269,344 square feet, which includes:
- RETAIL: 85,911
- OFFICE: 44,626 sf
- RESIDENTIAL: 75 condos