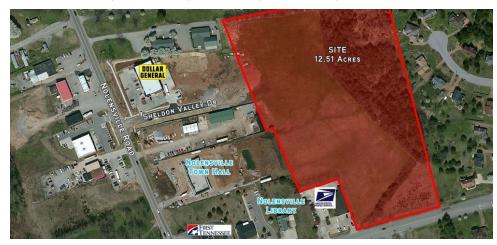

#### PROPERTY OVERVIEW

Nolensville Market Square presents a unique opportunity to become the prime retail development site in the Town of Nolensville, TN. Located just south of Nashville in Williamson County, this 12.5 acre site is designed around a "Main Street" and promises to be a very pedestrian-oriented community with retail shops, restaurants, office space and residential condominiums, all adjacent to the town hall. It will be downtown Nolensville!

Nolensville Market Square also serves as a connector to the main highway through town. The intention is to establish a central commercial district that currently does not exist within the town.

This property has gone through a rezoning planned unit development (PUD) process, which was extended in October of 2019 and has been approved for the size and type development, which will feature the tallest buildings in town and the first condominiums.

#### PROPERTY HIGHLIGHTS

- Nolensville Market Square is an approved mixed-use development for 269,344 S.F. including 85,911 sf of retail, 44,626 sf of office and 75 condos. It
  is a 12.5-acre site in the Town of Nolensville, Tennessee adjacent to Town Hall. Nolensville Market Square has already been approved as a mixed-use
  development for 269,344 square feet, which includes:
- RETAIL: 85,911
- OFFICE: 44,626 sf
- RESIDENTIAL: 75 condos