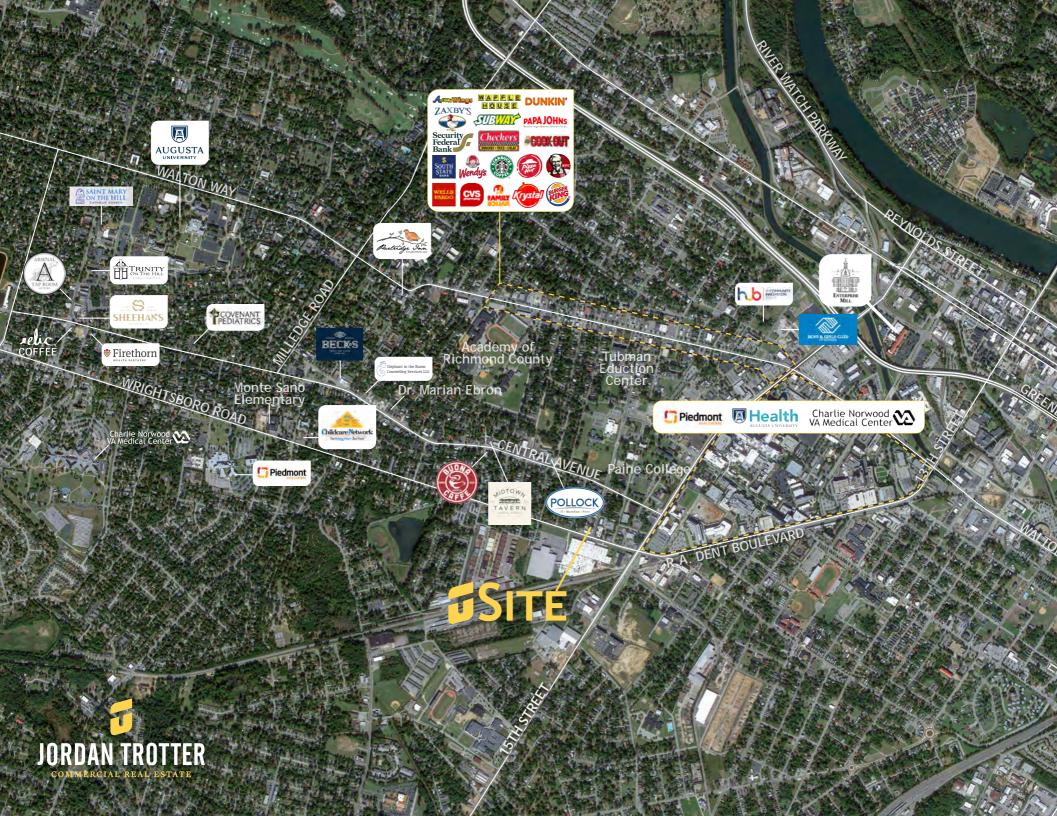

## 1345 DRUID PARK AVENUE

**FLOOR PLAN** 

This 2,018 SF building is located close to the intersection of Druid Park Avenue and Wrightsboro Road. With easy access to Downtown Augusta and the Medical District, this space is in an ideal location for a professional or medical office use.

The building was previously used as a personal care home. The building is fully sprinklered and has a front lobby/reception area, three offices with full ADA compliant bathrooms, kitchen with fire suppression, laundry hook-ups, and a breakroom with additional bathroom and storage. The building has two separate entrances and a dedicated parking lot. Location close to downtown Augusta and the Medical District
Parking Lot

PAINE COLLEGE

15TH STREE

Professional (P-1) Zoning