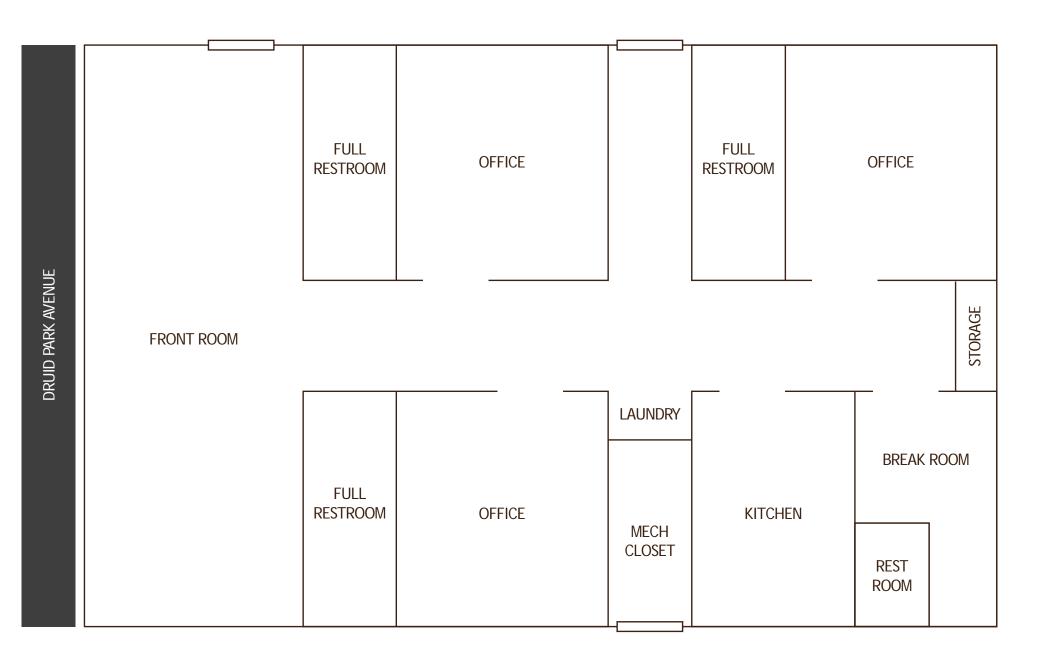

## 1345 DRUID PARK AVENUE

**FLOOR PLAN** 

This 2,018 SF building is located close to the intersection of Druid Park Avenue and Wrightsboro Road. With easy access to Downtown Augusta and the Medical District, this space is in an ideal location for a professional or medical office use.

The building was previously used as a personal care home. The building is fully sprinklered and has a front lobby/reception area, three offices with full ADA compliant bathrooms, kitchen with fire suppression, laundry hook-ups, and a breakroom with additional bathroom and storage. The building has two separate entrances and a dedicated parking lot. Location close to downtown Augusta and the Medical District
Parking Lot