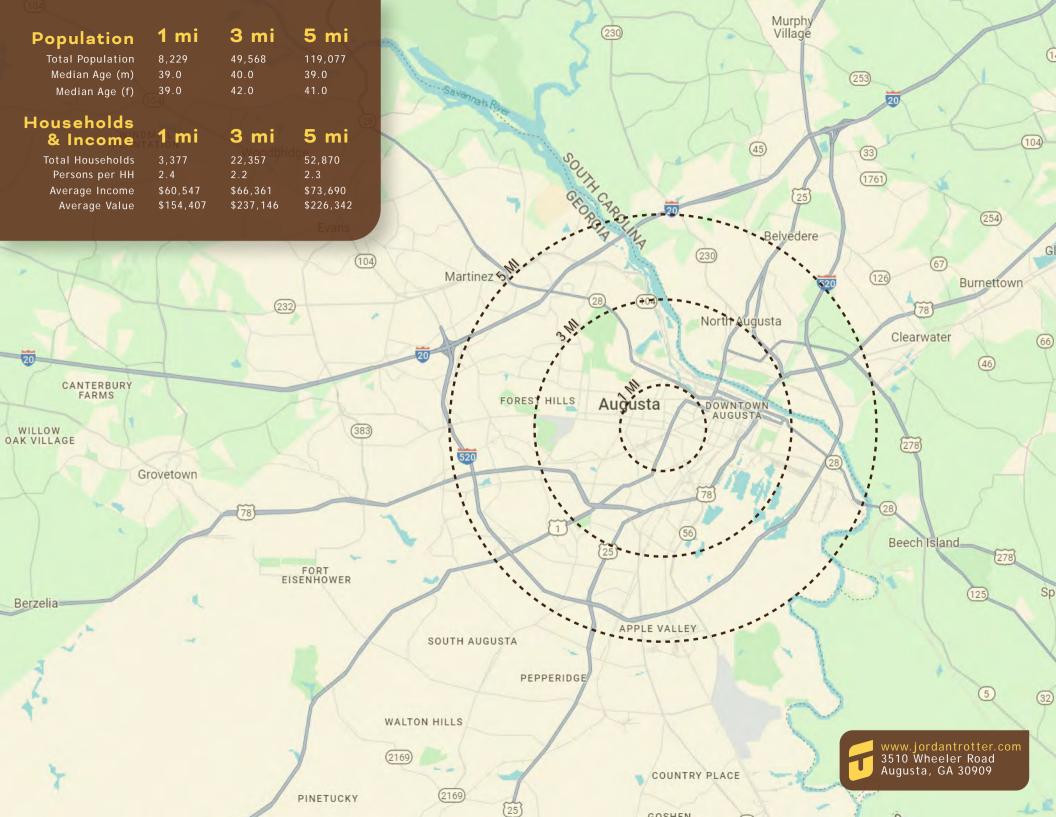

## 1345 DRUID PARK AVENUE

**FLOOR PLAN** 

This 2,018 SF building is located close to the intersection of Druid Park Avenue and Wrightsboro Road. With easy access to Downtown Augusta and the Medical District, this space is in an ideal location for a professional or medical office use.