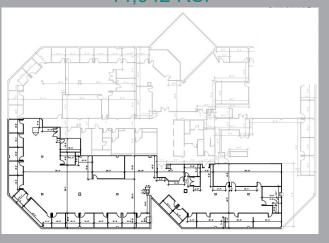

# 399 CAMPUS DRIVE

SOMERSET, NJ 08873

### SPECIFICATIONS

- New Owner/Management
- New HVAC system, newly renovated common areas and bathrooms
- Cafe & Gym on Premises
- Loading dock
- On-site Property Management
- Immediate access to Route 287
- Close to NJ Turnpike, Garden State Parkway, Route 22 & I-78
- Proximate to retail, restaurants, banks, hotels and conference centers
- Three miles from Bridgewater Commons Mall

# ENTIRE 3RD FLOOR

### **AVAILABILITIES**

| Floor     | Available RSF  |
|-----------|----------------|
| 3rd Floor | 3,840 RSF (B)  |
| 3rd Floor | 3,550 RSF (E)  |
| 3rd Floor | 3,806 RSF (G)  |
| 3rd Floor | 3,827 RSF (A)  |
| 3rd Floor | 14,042 RSF (C) |

# 3RD FLOOR 2,219 RSF



# 3RD FLOOR 14,042 RSF