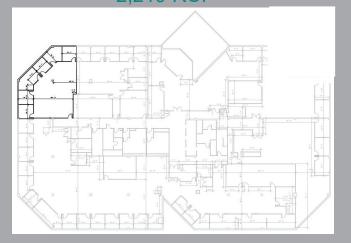

# 399 CAMPUS DRIVE

SOMERSET, NJ 08873

### SPECIFICATIONS

- New Owner/Management
- New HVAC system, newly renovated common areas and bathrooms
- Cafe & Gym on Premises
- Loading dock
- On-site Property Management
- Immediate access to Route 287
- Close to NJ Turnpike, Garden State Parkway, Route 22 & I-78
- Proximate to retail, restaurants, banks, hotels and conference centers
- Three miles from Bridgewater Commons Mall

# ENTIRE 3RD FLOOR

### **AVAILABILITIES**

| Floor     | Available RSF  |
|-----------|----------------|
| 3rd Floor | 3,840 RSF (B)  |
| 3rd Floor | 3,550 RSF (E)  |
| 3rd Floor | 3,806 RSF (G)  |
| 3rd Floor | 3,827 RSF (A)  |
| 3rd Floor | 14,042 RSF (C) |

# 3RD FLOOR 2,219 RSF



# 3RD FLOOR 14,042 RSF