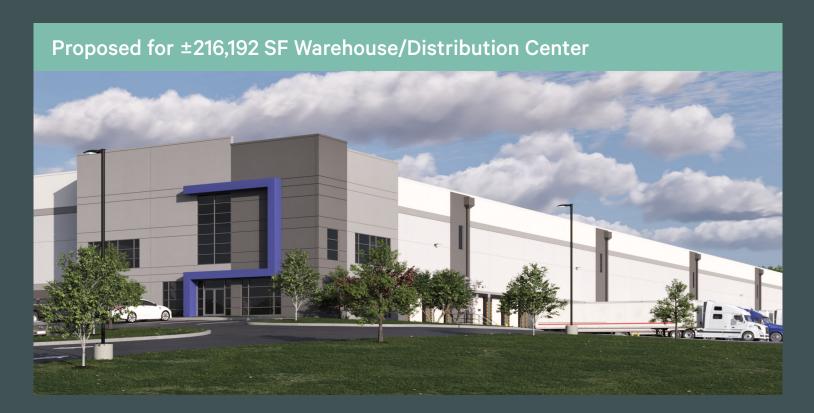

# Berks Park 78

PA I-78/I-81 Industrial Corridor

Martha Drive & Lancaster Avenue Bethel, PA 19507 | Berks County www.cbre.com

## **Property Overview**

Berks Park 78 is centrally located in the well established logistics location in Bethel, PA. Neighboring tenants include Petsmart, Dollar General, Samsung, Romark Logistics (Mars Petcare), RB Health, Amazon, Bell & Evans, Ace Hardware, and Sherwin Williams.