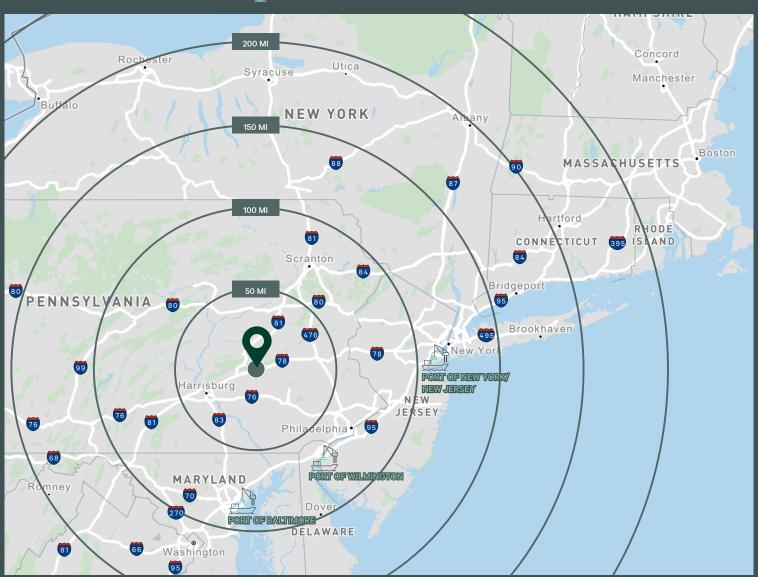

### **Ideal Location**

- + Immediate Access to I-78/PA Route 22 via Exit 13
- + Located in a well-established industrial park
- + Close proximity to I-81 and the PA Turnpike (I-76)
- + Sizable Labor Pool
  - 131,864 Labor Force
    (30 minute drive time)

# Location Map