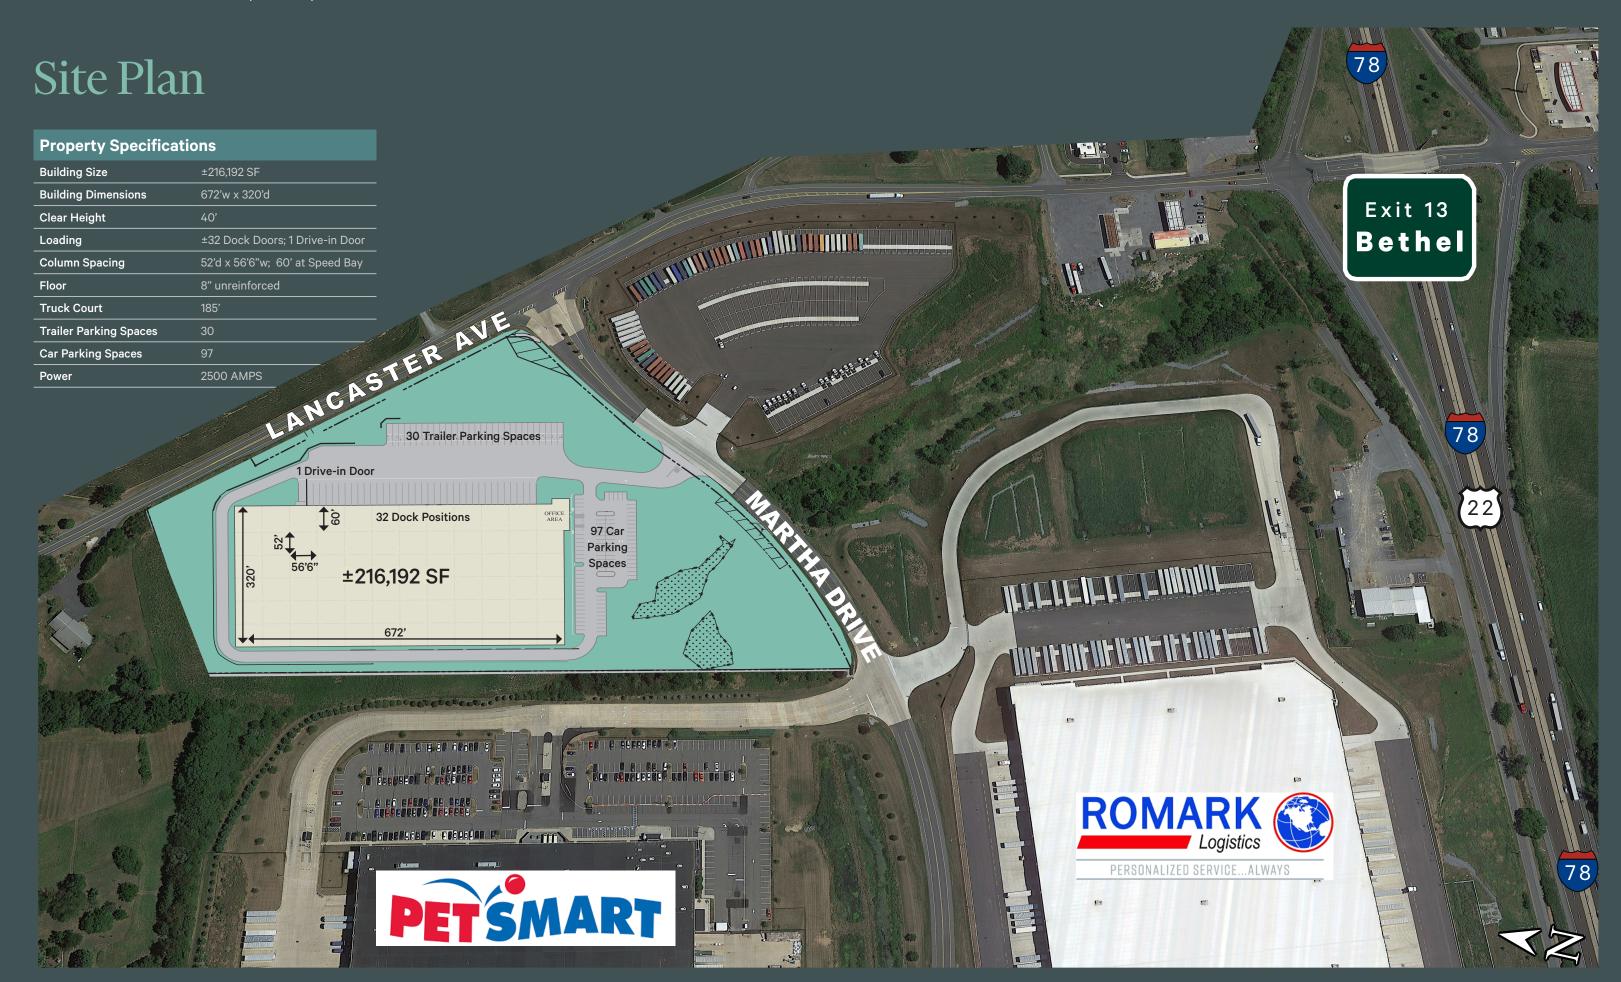

## **Property Overview**

Berks Park 78 is centrally located in the well established logistics location in Bethel, PA. Neighboring tenants include Petsmart, Dollar General, Samsung, Romark Logistics (Mars Petcare), RB Health, Amazon, Bell & Evans, Ace Hardware, and Sherwin Williams.

### **Ideal Location**

- + Immediate Access to I-78/PA Route 22 via Exit 13
- + Located in a well-established industrial park
- + Close proximity to I-81 and the PA Turnpike (I-76)
- + Sizable Labor Pool
  - 131,864 Labor Force
    (30 minute drive time)