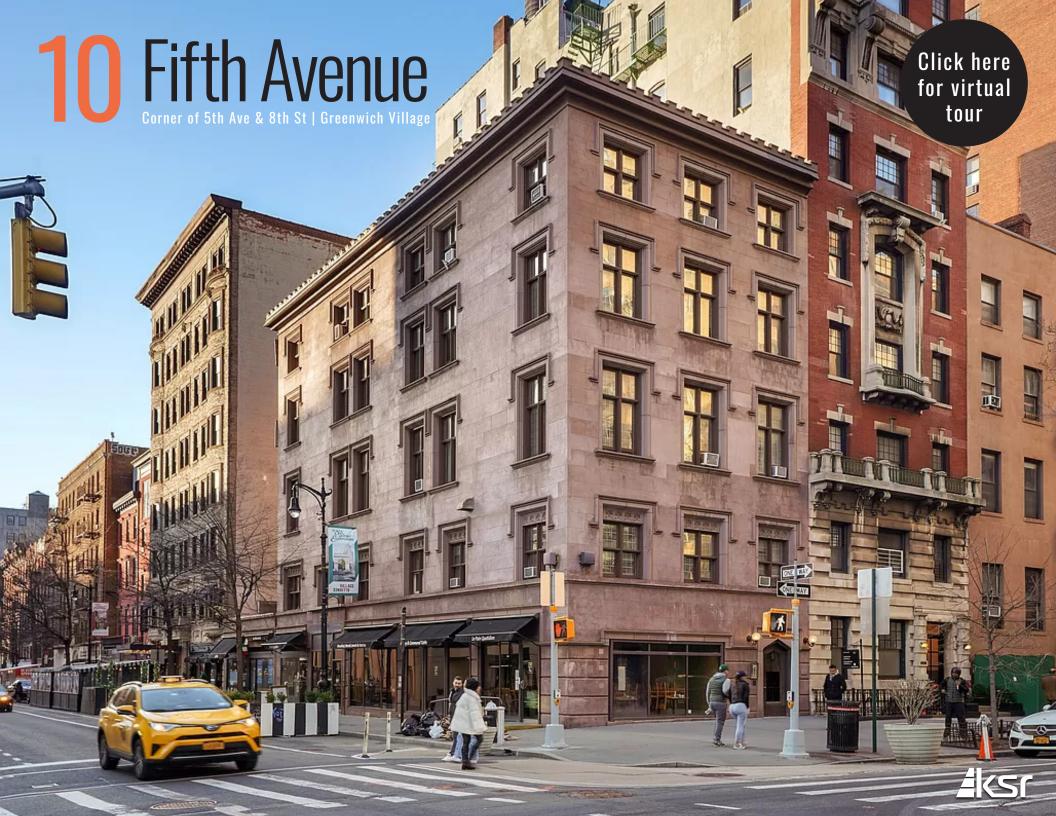

# Fifth Avenue Corner of 5th Ave & 8th St | Greenwich Village

#### **PROPERTY HIGHLIGHTS**

- Prime Fifth Avenue corner space
- Steps from NYU
- Easily accessible via the West 4th St/ Washington Sq and 8th St/NYU train stations
- Neighbors include: Washington Square Park, NYU, Loring Place, Stumptown Coffee Roasters, McNally Jackson Goods for Study, SHMONE, Pane Pasta, Solidcore, One Fifth, Claudette, & More