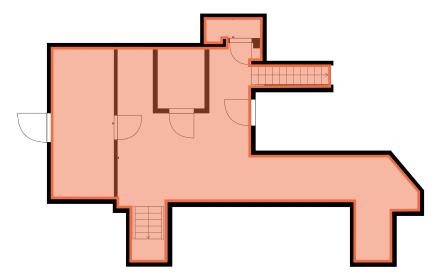

## 10 Fifth Avenue Corner of 5th Ave & 8th St | Greenwich Village

FLOOR PLANS:

GROUND FLOOR - 2,300 SF

LOWER LEVEL - 1,000 SF(APPROX)