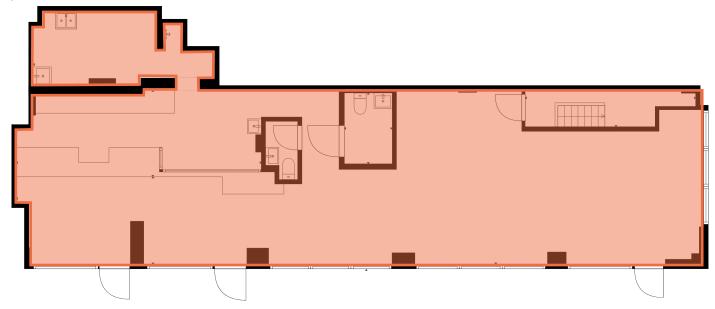

## 10 Fifth Avenue Corner of 5th Ave & 8th St | Greenwich Village

FLOOR PLANS:

GROUND FLOOR - 2,300 SF

LOWER LEVEL - 1,000 SF(APPROX)