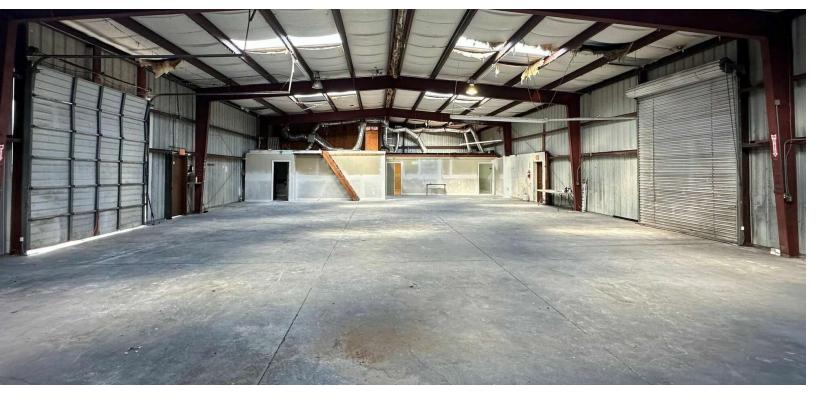

#### **PROPERTY OVERVIEW**

American Property Group presents 6721 33rd St E Building C, Sarasota FL 34243

This 5,100 SF freestanding building (with roughly 400 SF mezzanine) was just renovated by the current owner. It is one building in a gated/fenced-off industrial complex of ten other freestanding buildings. With an ideal location near the airport and US-301, this flex building is perfect for a variety of uses.

Renovations completed:

- New roof
- Fresh exterior paint
- New HVAC in office
- -New steel/panels in previously damaged areas
- New toilets/sinks/appliances

Visit us online at AmericanPropertyGroup.com to see all our listings or call (941)923-0535 at your convenience.