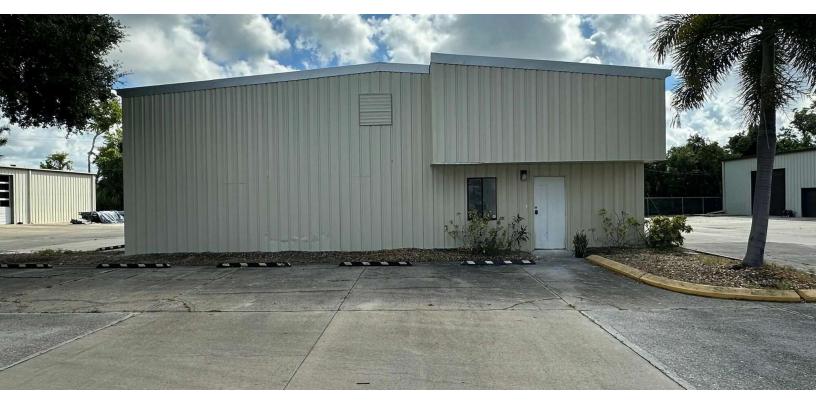

#### **PROPERTY OVERVIEW**

American Property Group presents 6721 33rd St E Building C, Sarasota FL 34243

This 5,100 SF freestanding building (with roughly 400 SF mezzanine) was just renovated by the current owner. It is one building in a gated/fenced-off industrial complex of ten other freestanding buildings. With an ideal location near the airport and US-301, this flex building is perfect for a variety of uses.

Renovations completed:

- New roof
- Fresh exterior paint
- New HVAC in office
- -New steel/panels in previously damaged areas
- New toilets/sinks/appliances

Visit us online at AmericanPropertyGroup.com to see all our listings or call (941)923-0535 at your convenience.