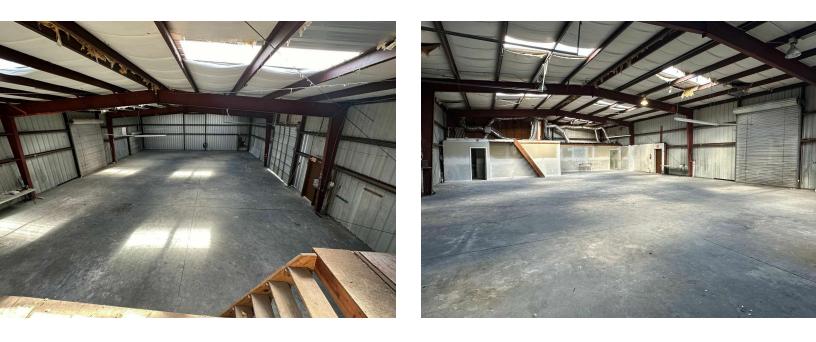

#### **PROPERTY OVERVIEW**

American Property Group presents 6721 33rd St E Building C, Sarasota FL 34243

This 5,100 SF freestanding building (with roughly 400 SF mezzanine) was just renovated by the current owner. It is one building in a gated/fenced-off industrial complex of ten other freestanding buildings. With an ideal location near the airport and US-301, this flex building is perfect for a variety of uses.

Renovations completed:

- New roof
- Fresh exterior paint
- New HVAC in office
- -New steel/panels in previously damaged areas
- New toilets/sinks/appliances

Visit us online at AmericanPropertyGroup.com to see all our listings or call (941)923-0535 at your convenience.