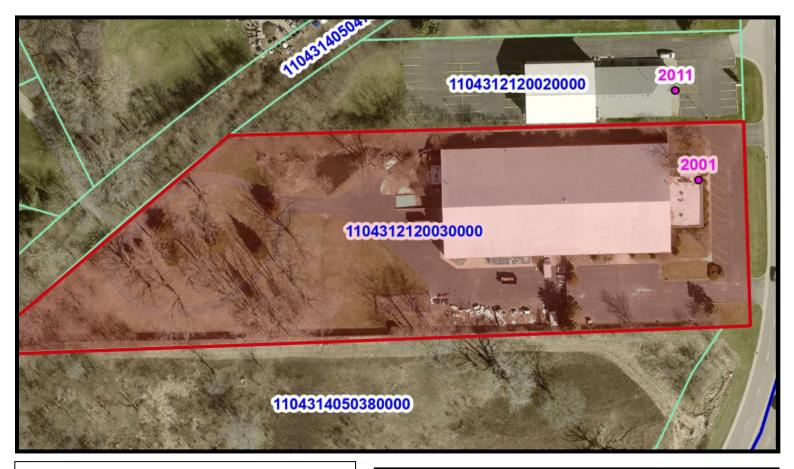

## **Property Specifications**

| Building Size:           | 33,850sf (125' x 250' warehouse) on 3 acres<br>(Rear grass area to be graveled or paved) |
|--------------------------|------------------------------------------------------------------------------------------|
| Office:                  | 2,600+/-sf                                                                               |
| Clear Height:            | 16' at eves and up to 32' at center                                                      |
| Loading:                 | (1ea) Exterior Dock<br>(3ea) 18' x 16' Drive in Doors<br>(1ea) 20' x 16' Drive in Door   |
| Power:                   | 480V - 200Amp 3-Phase Panels                                                             |
| Lighting:                | LED                                                                                      |
| Sprinkled:               | Wet                                                                                      |
| Zoning:                  | M-1 Limited Manufacturing District                                                       |
| Lease Rate:              | \$12.07sf Modified Gross or \$34,050.00/mth                                              |
| Occupancy:<br>No sign on | August 2025<br>property-Please do not disturb current tenants                            |

## 33,850sf on 3ac For Lease 2001 Weber Road Crest Hill, IL 60403

Located on Weber Road in Crest Hill, II 1/2 mile to Route 30/Plainfield Rd 2 ½ miles from Route 53 3 ¼ miles from the I-55 & Rt 30 Interchange 6 ½ miles to the I-55 & Weber Road Interchange.