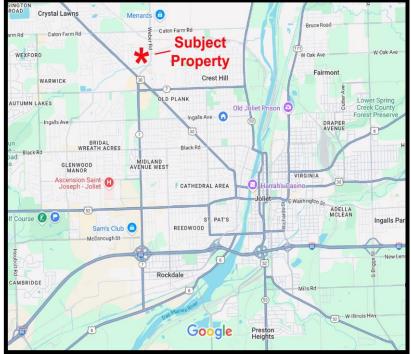

## 33,850sf on 3ac For Lease 2001 Weber Road Crest Hill, IL 60403

Located on Weber Road in Crest Hill, II 1/2 mile to Route 30/Plainfield Rd 2 ½ miles from Route 53 3 ¼ miles from the I-55 & Rt 30 Interchange 6 ½ miles to the I-55 & Weber Road Interchange.