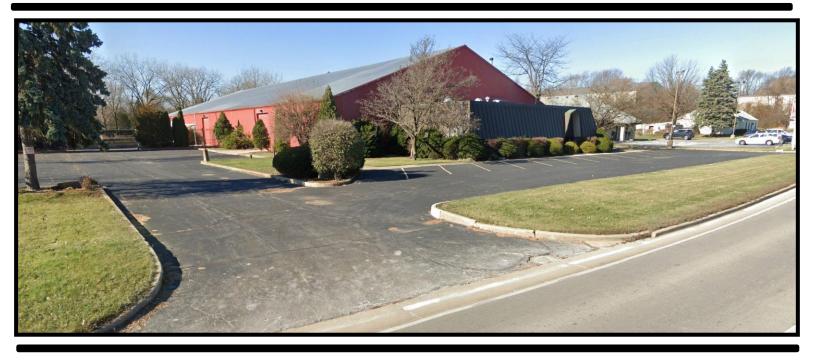

## **33,850sf on 3ac For Lease** (3ea) 18' x 16' DID's –(1ea) 20 x 16 DID - 1 Dock

## 2001 Weber Road Crest Hill, Illinois 60403

## 33,850sf on 3ac For Lease 2001 Weber Road Crest Hill, IL 60403

Located on Weber Road in Crest Hill, II 1/2 mile to Route 30/Plainfield Rd 2 ½ miles from Route 53 3 ¼ miles from the I-55 & Rt 30 Interchange 6 ½ miles to the I-55 & Weber Road Interchange.