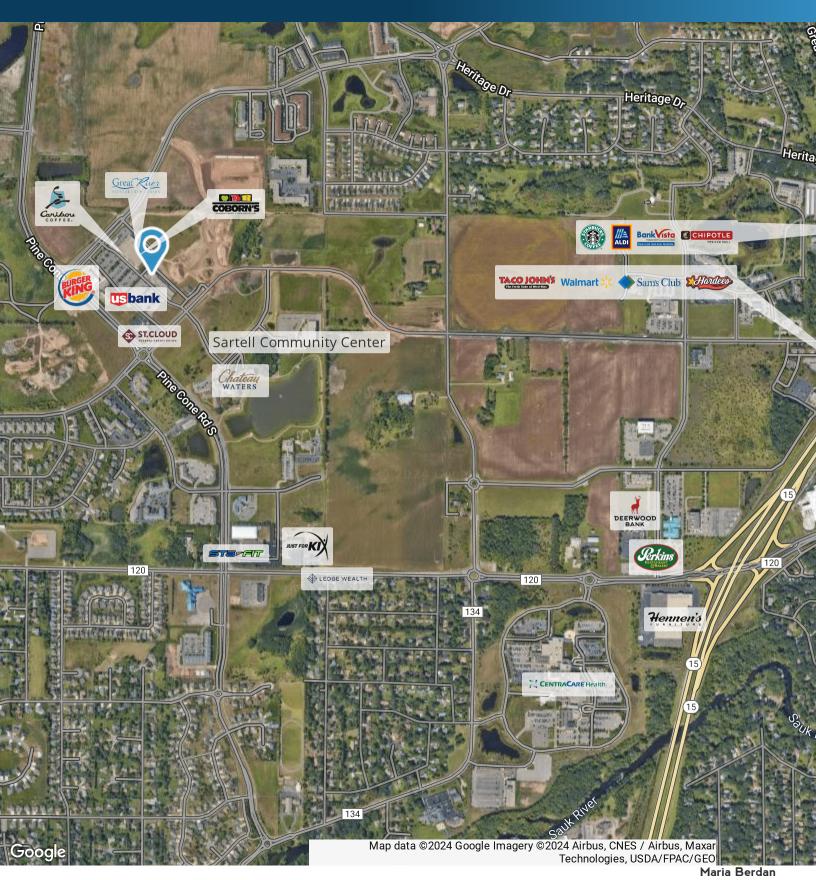

## PROPERTY DESCRIPTION

Rare prime retail and restaurant opportunity in Sartell, MN located right off of Pine Cone Road South. Property provides flexible square footage and uses. Neighboring tenants include Coborns, Jack Splash Swim School, Great Clips, Cold Stone Creamery, Edward Jones and more! Join these high profile tenants in this well maintained development. Property is located only 1.8 miles from MN-15 providing easy access to the surrounding area.