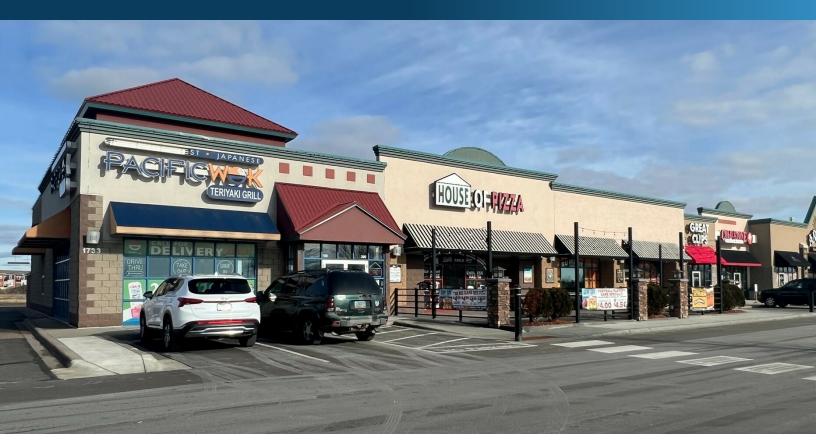

## PROPERTY DESCRIPTION

Rare prime retail and restaurant opportunity in Sartell, MN located right off of Pine Cone Road South. Property provides flexible square footage and uses. Neighboring tenants include Coborns, Jack Splash Swim School, Great Clips, Cold Stone Creamery, Edward Jones and more! Join these high profile tenants in this well maintained development. Property is located only 1.8 miles from MN-15 providing easy access to the surrounding area.

## PROPERTY HIGHLIGHTS

- · Drive thru availability
- · Outdoor patio
- · Ample parking
- · Great signage opportunity
- · High traffic neighboring tenants
- Second generation restaurant
- · Open retail space
- Square footage ranging from 1,800 sf up to 8,475 sf
- 2024 CAM & Tax Estimate \$7.06 psf