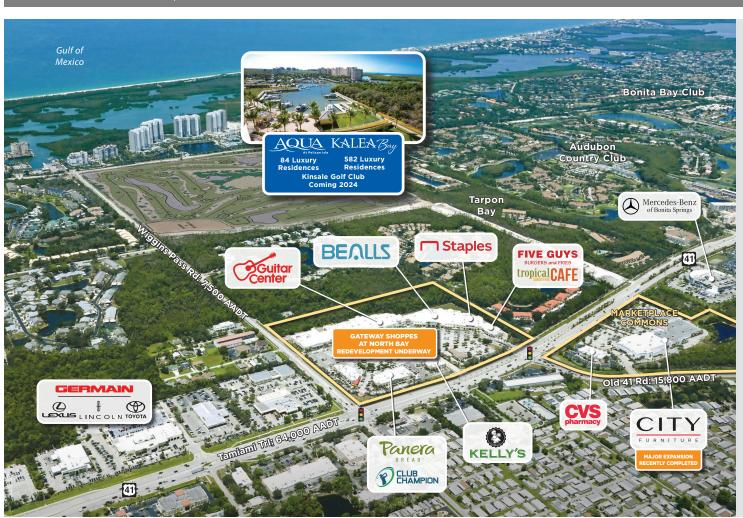

## GATEWAY SHOPPES AND MARKETPLACE COMMONS

**BENDERSON**DEVELOPMENT

NAPLES::FLORIDA

400,000 SQUARE FEET

13555 Tamiami Trail North Naples, FL 34110

benderson.com

#### **ABOUT THE CENTER**

- Gateway Shoppes & Marketplace Commons are adjacent centers along the heavily trafficked U.S. 41 (Tamiami Trail) in Naples, known for its affluent population, high-end shopping and golf courses
- The centers are anchored by top national brands and located between multiple luxury car dealerships
- With over 101,000 residents living in a five-mile radius with an average household income that exceeds \$142,000, the centers have an excellent consumer base and benefits from year-round tourist traffic