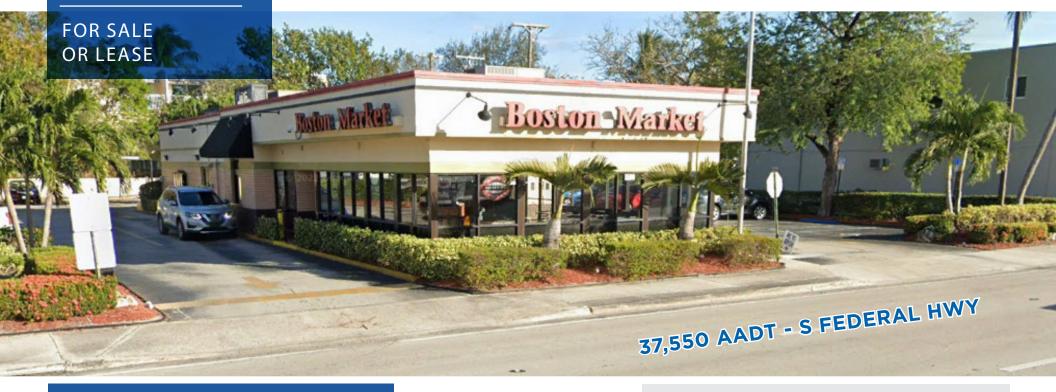

EXISTING DRIVE-THRU BUILDING

## FORMER BOSTON MARKET

1500 S FEDERAL HIGHWAY, FORT LAUDERDALE, FL 33316

### **PROPERTY HIGHLIGHTS**

- Existing 2,954 SF drive-thru building on .5 acres with existing drive-thru lane
- 32 parking spots
- Located on US-1 and 15th street
- Hard corner position provides great Ingress/ Egress
- Surrounding market includes high income homes of Rio Vista
- Site provides direct access to Port Everglades and Fort Lauderdale Beach