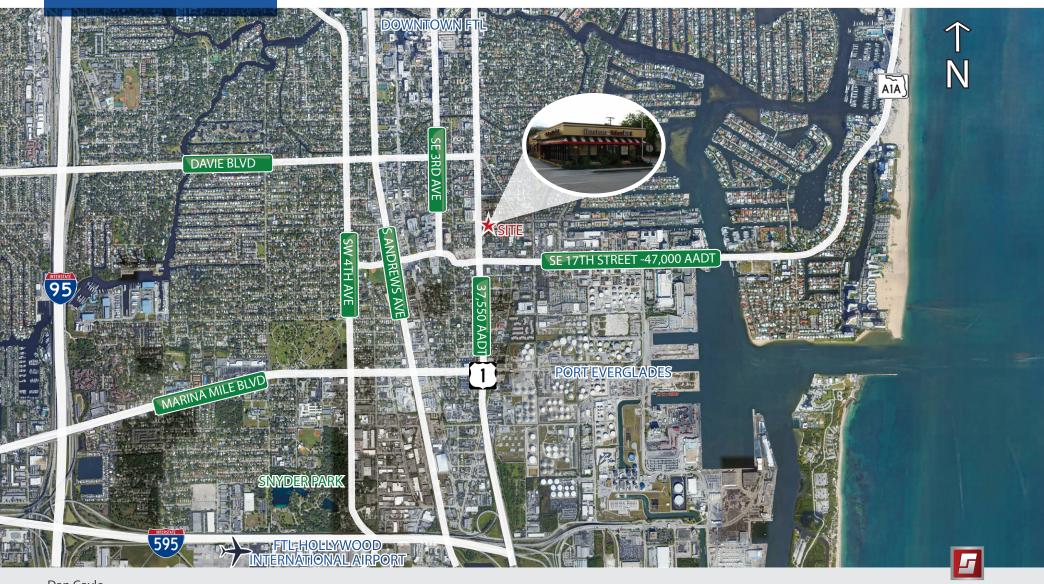

STON MARKET

1500 S FEDERAL HIGHWAY, FORT LAUDERDALE, FL 33316



### **PROPERTY HIGHLIGHTS**

- Existing 2,954 SF drive-thru building on .5 acres with existing drive-thru lane
- 32 parking spots
- Located on US-1 and 15th street
- Hard corner position provides great Ingress/ Egress
- Surrounding market includes high income homes of Rio Vista
- Site provides direct access to Port Everglades and Fort Lauderdale Beach

Dan Coyle

Dan.Coyle@Stiles.com

954.627.9272

#### **DEMOGRAPHICS**

2024 1 Mile 3 Mile 5 Mile Est. Population 13,299 93,108 242,200 Average HH Income \$143,340 \$125,040 \$110,130 Labor Force 7,634 50,096 122,798 \*Source: PlacerAi, 2024

**Building Better Retail Experiences** 



## LOCATION AERIAL

# FORMER BOSTON MARKET

1500 S FEDERAL HIGHWAY, FORT LAUDERDALE, FL 33316



Dan Coyle

Dan.Coyle@Stiles.com

954.627.9272

**Building Better Retail Experiences**