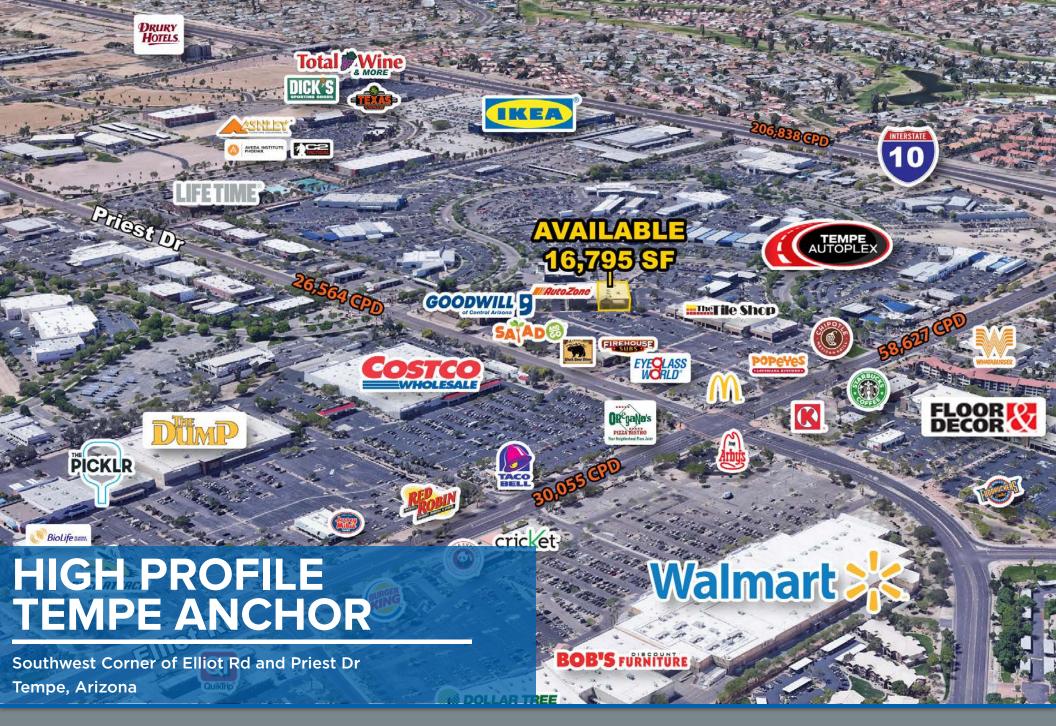

## PRIME TEMPE ANCHOR SPACE

Southwest Corner of Elliot Rd and Priest Dr Tempe, Arizona

### ±16,795 SF AVAILABLE

## **Property Highlights**

- ±90,000 cars per day at the intersection
- Existing LA Fitness Facility
- · Right off of Interstate 10 Quarter of a million cars per day
- High traffic daytime and evening population
- Join AutoZone & another large Retailer

### **Traffic Counts**

| Total     | 85,191 CPD |
|-----------|------------|
| Priest Dr | 26,564 CPD |
| Elliot Rd | 58,627 CPD |

| Demographics         | 1 mi     | 3 mi     | 5 mi      |
|----------------------|----------|----------|-----------|
| Estimated Population | 13,700   | 123,311  | 290,977   |
| Estimated Households | 5,979    | 50,939   | 115,649   |
| Avg Household Income | \$91,937 | \$99,584 | \$101,498 |
| Daytime Population   | 17.770   | 63.659   | 181.886   |

## **Nearby Tenants**