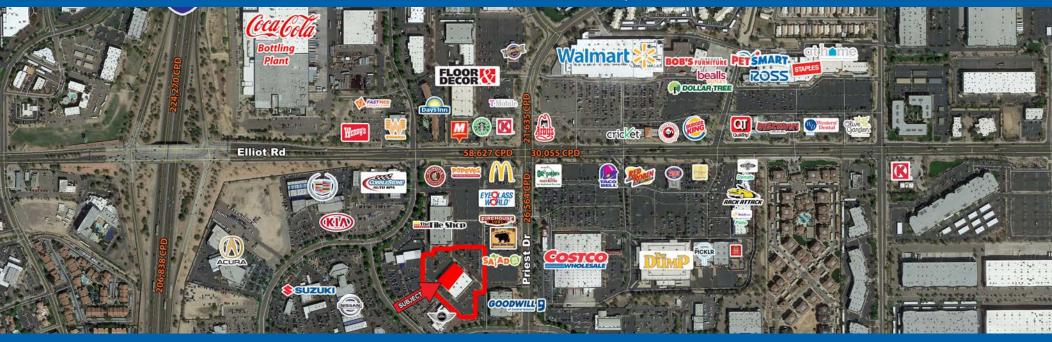

Brian Gast 602.682.8155 brian.gast@yelocityre Heather Prinsloo 602.682.8108

Parker Jones 602.682.8182 parker.jones@velocityretail.com



## PRIME TEMPE ANCHOR SPACE

Southwest Corner of Elliot Rd and Priest Dr Tempe, Arizona



### ±16,795 SF AVAILABLE

## **Property Highlights**

- ±90,000 cars per day at the intersection
- Existing LA Fitness Facility
- · Right off of Interstate 10 Quarter of a million cars per day
- High traffic daytime and evening population
- Join AutoZone & another large Retailer

### **Traffic Counts**

| Total     | 85,191 CPD |
|-----------|------------|
| Priest Dr | 26,564 CPD |
| Elliot Rd | 58,627 CPD |

| Demographics         | 1 mi     | 3 mi     | 5 mi      |
|----------------------|----------|----------|-----------|
| Estimated Population | 13,700   | 123,311  | 290,977   |
| Estimated Households | 5,979    | 50,939   | 115,649   |
| Avg Household Income | \$91,937 | \$99,584 | \$101,498 |
| Daytime Population   | 17.770   | 63.659   | 181.886   |

Source: SitesUSA

## **Nearby