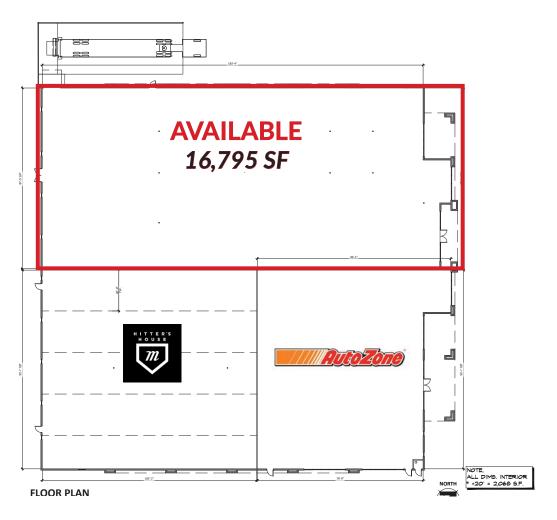

- ±90,000 cars per day at the intersection
- Existing LA Fitness Facility
- · Right off of Interstate 10 Quarter of a million cars per day
- High traffic daytime and evening population
- Join AutoZone & another large Retailer

### **Traffic Counts**

| Total     | 85,191 CPD |
|-----------|------------|
| Priest Dr | 26,564 CPD |
| Elliot Rd | 58,627 CPD |

| Demographics         | 1 mi     | 3 mi     | 5 mi      |
|----------------------|----------|----------|-----------|
| Estimated Population | 13,700   | 123,311  | 290,977   |
| Estimated Households | 5,979    | 50,939   | 115,649   |
| Avg Household Income | \$91,937 | \$99,584 | \$101,498 |
| Daytime Population   | 17.770   | 63.659   | 181.886   |

Source: SitesUSA

## **Nearby Tenants**















# **CONCEPTUAL SITE PLAN**









Brian Gast 602.682.8155

orian gast@velocityretail.com

Heather Prinsloo 602.682.8108

neather prinsloo@velocityretail.com

Parker Jones 602.682.8182



## **DEMOGRAPHICS**



#### **2022 POPULATION**

1 MILE: 13,339 3 MILES: 117,508 5 MILES: 281,396



**POPULATION GROWTH PROJECTION 2022 - 2027** 

1 MILE: 1.3% 3 MILES: 0.8% 5 MILES: 1.0%



#### **2022 TOTAL HOUSEHOLDS**

1 MILE: 6,014 3 MILES: 49,078

5 MILES: 112,795



MEDIAN HOME VALUE

1 MILE: \$315,020 3 MILES: \$324,397

5 MILES: \$319,360



MEDIAN HOUSEHOLD INCOME

1 MILE: \$85,046 3 MILES: \$99,809 5 MILES: \$98,723



#### TOTAL BUSINESSES

MILE: 1,124 3 MILES: 6,149 5 MILES: 16,534



#### NUMBER OF EMPLOYEES

1 MILE: 16,654 3 MILES: 69,877 5 MILES: 192,790

©2022, Sites USA, Chandler, Arizona, 480-491-1112 Demographi