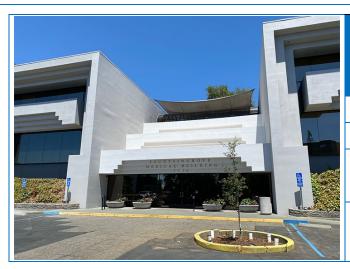

## Fountaingrove 3536 Mendocino Avenue

Santa Rosa, California

| Property Type:           | Class A Medical Office Building                                                                                                                                      |
|--------------------------|----------------------------------------------------------------------------------------------------------------------------------------------------------------------|
| Building Size            | 42,418 SF                                                                                                                                                            |
| Location:                | Immediate access to US 101 and CA-12. Close to Kaiser<br>Permanente Santa Rosa Medical Center, Sutter Health Santa Rosa<br>Regional Hospital and Santa Rosa Hospital |
| Property<br>Description: | 3 floors                                                                                                                                                             |