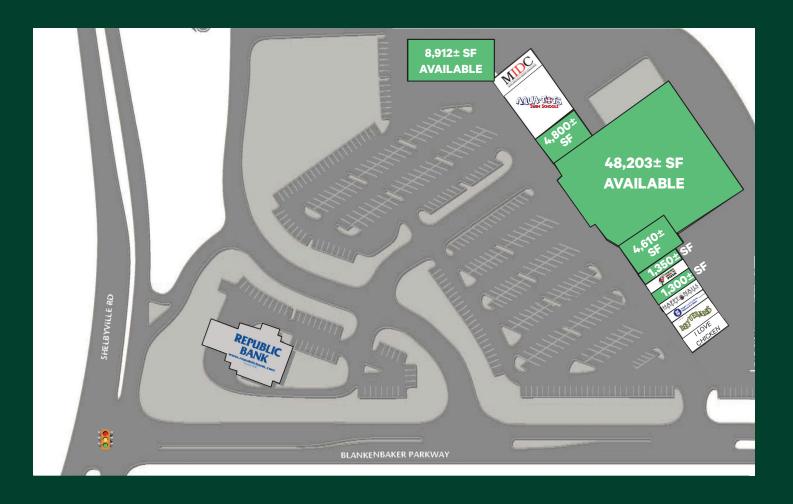

## **High Traffic Location**

- + Up to 48,203± square foot anchor opportunity available
- + Up to 8,912± square feet of small shop space available
- + Located at the signalized intersection of Blankenbaker Pkwy and Shelbyville Road in a high traffic area
- + Easy access to Interstate 64

- + Trade area includes Walmart, Kroger, Target, Hobby Lobby, Sam's Club, Xscape Theaters, Main Event
- + Recently completed facade renovation
- + Traffic counts:
  21,200 CPD on Blankenbaker Pkwy
  36,600 CPD on Shelbyville Road