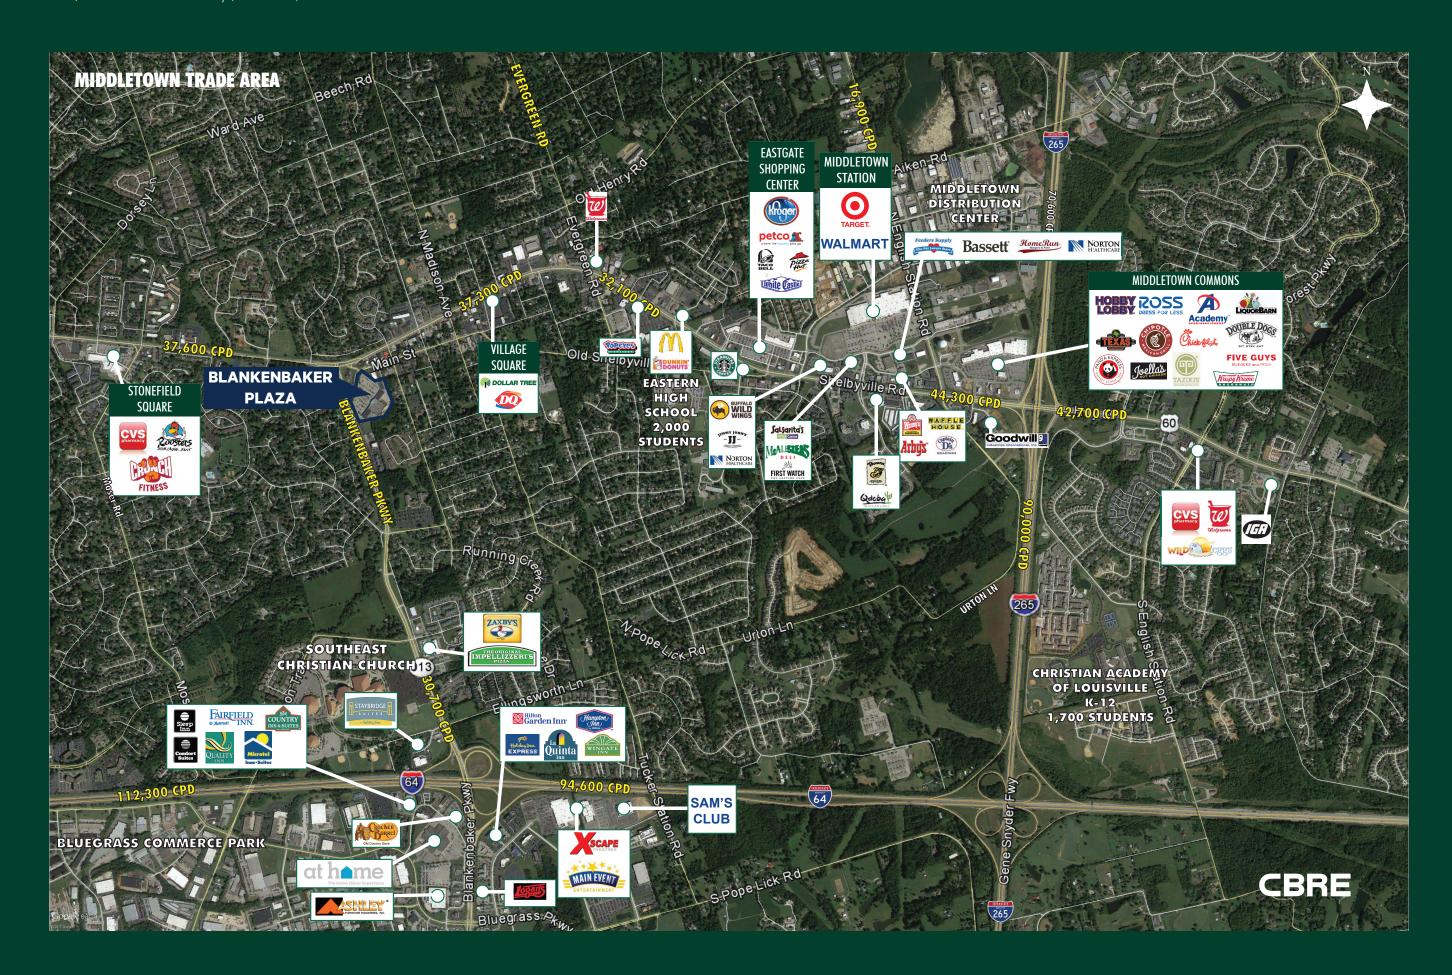

## **High Traffic Location**

- + Up to 48,203± square foot anchor opportunity available
- + Up to 8,912± square feet of small shop space available
- + Located at the signalized intersection of Blankenbaker Pkwy and Shelbyville Road in a high traffic area
- + Easy access to Interstate 64

- + Trade area includes Walmart, Kroger, Target, Hobby Lobby, Sam's Club, Xscape Theaters, Main Event
- + Recently completed facade renovation
- + Traffic counts:
  21,200 CPD on Blankenbaker Pkwy
  36,600 CPD on Shelbyville Road